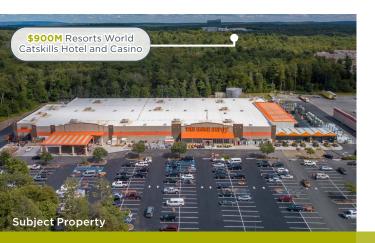

## The Home Depot (Ground Lease) Monticello, NY

**Stan Johnson Company** is pleased to offer for sale to qualified investors, the opportunity to purchase the Home Depot Corporate Ground Lease located at 68 Thompson Square, Monticello, New York (the "Property"). The Home Depot has occupied this exceptional 123,000+ SF property since 2003. The 20-year NNN lease includes 13 years of remaining base term that runs through January 2034, along with six (6) options to extend. The lease features 5.0% rental increases every five (5) years during the base term and option periods and permits The Home Depot to occupy the Property until 2064. The Home Depot has operated from this location for more than 17 years providing evidence of their strong sales performance, loyal customer base, and commitment to the Property location.

## **Location Synopsis**

The Home Depot is strategically located on State Route 42 just off of the Highway 17 exit in a hightraffic area with Walmart Supercenter anchoring the opposite side of State Route 42. The Village of Monticello is located in the Catskill Mountains region, ± 90 miles northwest of New York. In 2018 The Resorts World Catskills Hotel and Casino, part of a \$1.2 billion development project, opened for business on the adjacent property to The Home Depot. The enormous financial investment in the town of Monticello is projected to stimulate the local economy and the surrounding Catskills area.