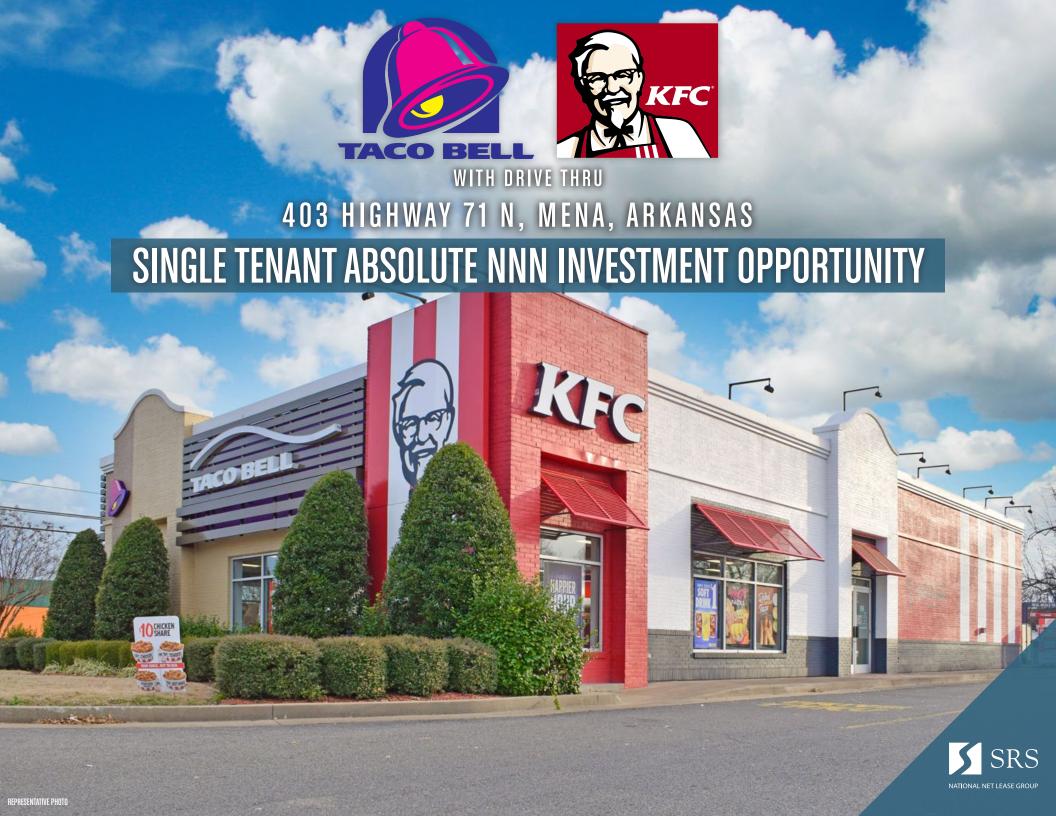

# **INVESTMENT SUMMARY**

SRS National Net Lease Group is pleased to offer the opportunity to acquire the fee simple interest (land & building ownership) in an absolute NNN leased, personal and franchisee guaranteed, drive-thru equipped, Kentucky Fried Chicken/Taco Bell, investment property located in Mena, AR. The tenant, Southwest Arkansas Foods, Inc. (4-unit entity), will execute a brand new 20-year sale leaseback at the close of escrow with 4 (5-year) option periods to extend. The lease will feature 8% rental increases every 5 years throughout the initial term and at the beginning of each option period, growing NOI and hedging against inflation. The lease is personally guaranteed by the operator for 5 years and is absolute NNN with zero landlord responsibilities.

The KFC/Taco Bell is strategically situated along U.S. Highway 71, the primary thoroughfare traveling through Mena with 17,000 vehicles passing by daily. The asset has increased visibility due to its large pylon sign and excellent highway frontage. The KFC/Taco Bell is positioned directly across from a 24-hour Walmart Supercenter, which helps promote crossover shopping to the subject property. Other nearby national/credit tenants include Walgreens, Family Dollar, AutoZone, McDonald's, and more, further increasing consumer draw to the trade area. In addition, the site is within close proximity to Mena Regional Health System Hospital (65 beds), providing a direct consumer base to draw from. The 5-mile trade area is supported by a population of nearly 10,000 residents with an average household income of more than \$49,000.

#### MAJOR THOROUGHFARE | DRIVE-THRU EQUIPPED | LARGE PYLON SIGN

- Strategically situated along U.S. Highway 71, the main thoroughfare traveling through Mena with 17,000 vehicles passing by daily
- The site is equipped with drive-thru, providing ease and convenience for customers
- On average, stores with drive-thrus have higher sales than those without
- Excellent visibility due to its large pylon sign

#### ACROSS FROM 24-HOUR WALMART SUPERCENTER | NEAR MENA REGIONAL HEALTH SYSTEM HOSPITAL (65-BEDS)

- Directly across from a 24-hour Walmart Supercenter, which helps promote crossover shopping to the subject property
- Other nearby national/credit tenants include Walgreens, Family Dollar, AutoZone, McDonald's, and more
- Increases consumer draw to the trade area
- Close proximity to Mena Regional Health System Hospital (65 beds), providing a direct consumer base to draw from