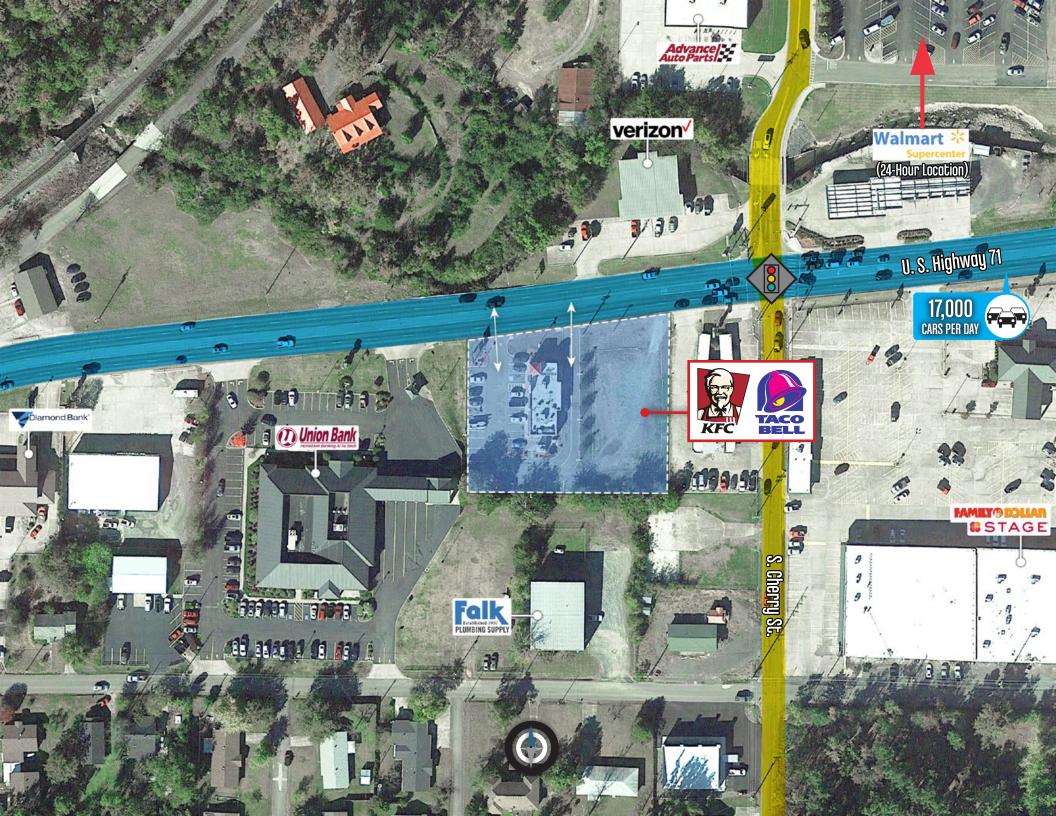

The KFC/Taco Bell is strategically situated along U.S. Highway 71, the primary thoroughfare traveling through Mena with 17,000 vehicles passing by daily. The asset has increased visibility due to its large pylon sign and excellent highway frontage. The KFC/Taco Bell is positioned directly across from a 24-hour Walmart Supercenter, which helps promote crossover shopping to the subject property. Other nearby national/credit tenants include Walgreens, Family Dollar, AutoZone, McDonald's, and more, further increasing consumer draw to the trade area. In addition, the site is within close proximity to Mena Regional Health System Hospital (65 beds), providing a direct consumer base to draw from. The 5-mile trade area is supported by a population of nearly 10,000 residents with an average household income of more than \$49,000.

#### ACROSS FROM 24-HOUR WALMART SUPERCENTER | NEAR MENA REGIONAL HEALTH SYSTEM HOSPITAL (65-BEDS)

- Directly across from a 24-hour Walmart Supercenter, which helps promote crossover shopping to the subject property
- Other nearby national/credit tenants include Walgreens, Family Dollar, AutoZone, McDonald's, and more
- Increases consumer draw to the trade area
- Close proximity to Mena Regional Health System Hospital (65 beds), providing a direct consumer base to draw from