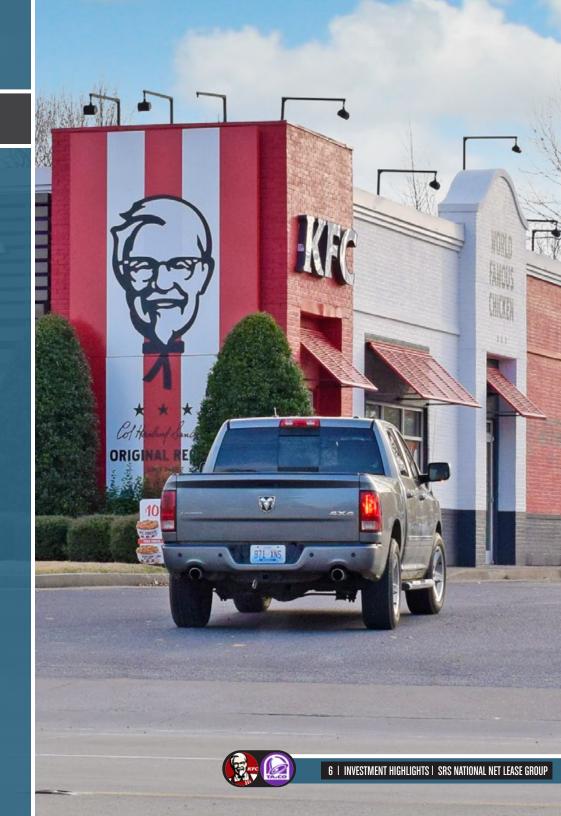

The KFC/Taco Bell is strategically situated along U.S. Highway 71, the primary thoroughfare traveling through Mena with 17,000 vehicles passing by daily. The asset has increased visibility due to its large pylon sign and excellent highway frontage. The KFC/Taco Bell is positioned directly across from a 24-hour Walmart Supercenter, which helps promote crossover shopping to the subject property. Other nearby national/credit tenants include Walgreens, Family Dollar, AutoZone, McDonald's, and more, further increasing consumer draw to the trade area. In addition, the site is within close proximity to Mena Regional Health System Hospital (65 beds), providing a direct consumer base to draw from. The 5-mile trade area is supported by a population of nearly 10,000 residents with an average household income of more than \$49,000.

#### MAJOR THOROUGHFARE | DRIVE-THRU EQUIPPED | LARGE PYLON SIGN

- Strategically situated along U.S. Highway 71, the main thoroughfare traveling through Mena with 17,000 vehicles passing by daily
- The site is equipped with drive-thru, providing ease and convenience for customers
- On average, stores with drive-thrus have higher sales than those without
- Excellent visibility due to its large pylon sign