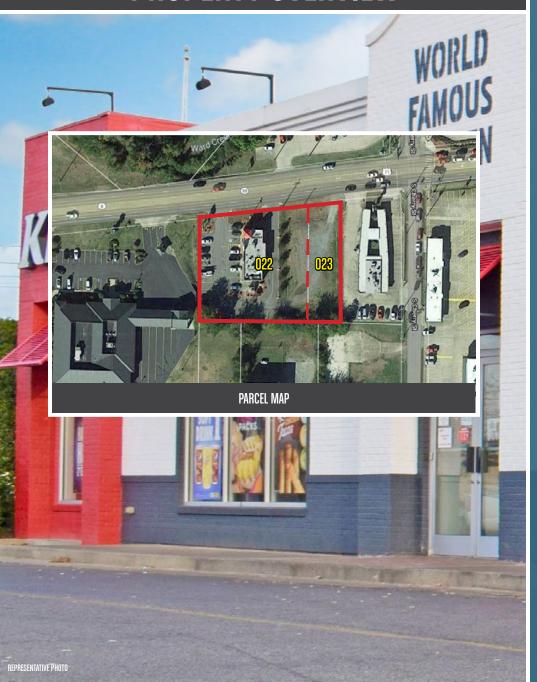

# PROPERTY OVERVIEW

U.S. Highway 71 & 59/ State Highway 88 & 8:......2 Access Points

There is approximately 2,702 SF of existing building area.

There are approximately 33 parking spaces on the owned parcel. The parking ratio is approximately 12.21 stalls per 1,000 SF of leasable area.

198

Parcel Number: 6000-02298-0000 & 6000-02303-0000 Total Acres: 1.09 Total Square Feet: 47,550 SF

Commercial