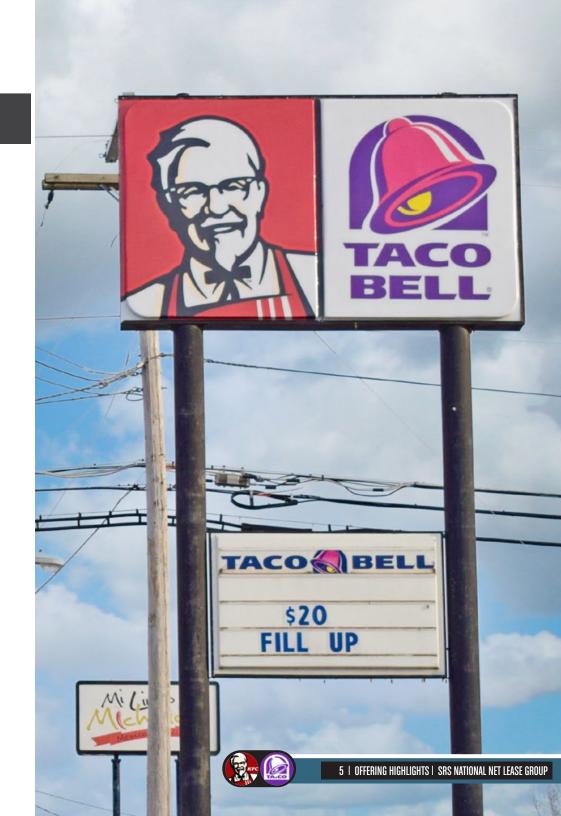

#### MAJOR THOROUGHFARE | DRIVE-THRU EQUIPPED | LARGE PYLON SIGN

- Strategically situated along U.S. Highway 71, the main thoroughfare traveling through Mena with 17,000 vehicles passing by daily
- The site is equipped with drive-thru, providing ease and convenience for customers
- On average, stores with drive-thrus have higher sales than those without
- Excellent visibility due to its large pylon sign