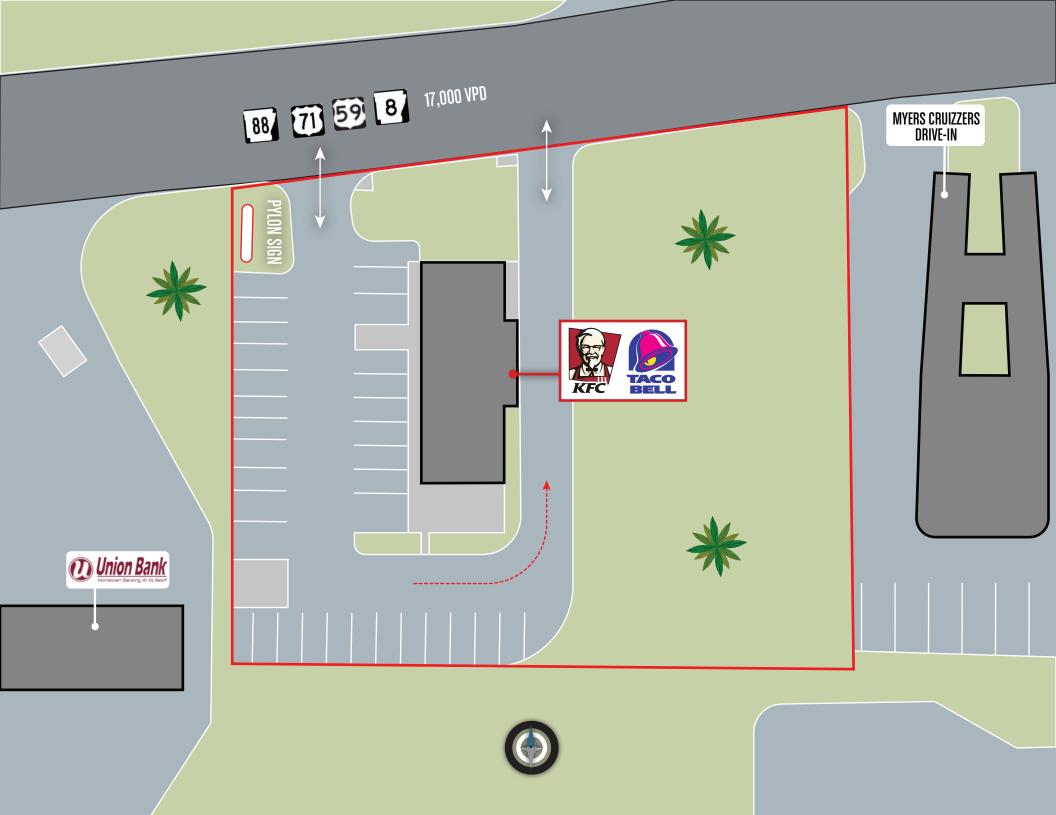

# PROPERTY OVERVIEW

U.S. Highway 71 & 59/ State Highway 88 & 8:......2 Access Points

There is approximately 2,702 SF of existing building area.

There are approximately 33 parking spaces on the owned parcel. The parking ratio is approximately 12.21 stalls per 1,000 SF of leasable area.