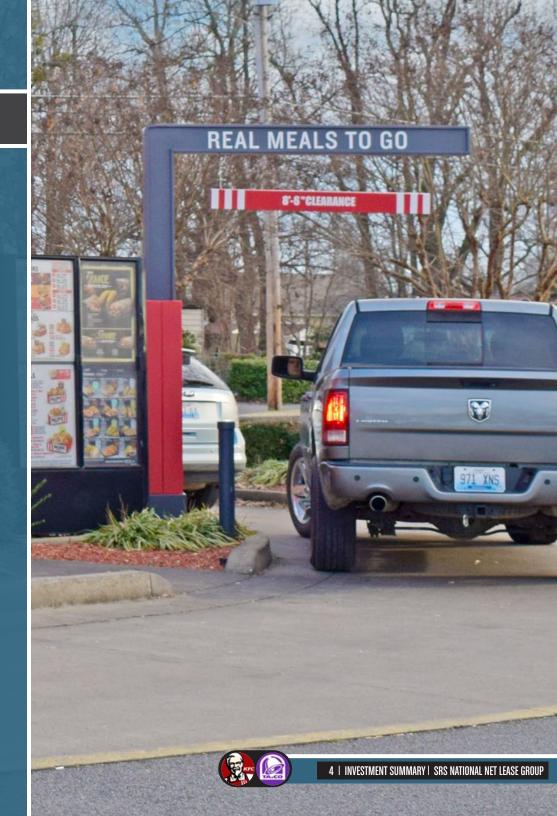

#### MAJOR THOROUGHFARE | DRIVE-THRU EQUIPPED | LARGE PYLON SIGN

- Strategically situated along U.S. Highway 71, the main thoroughfare traveling through Mena with 17,000 vehicles passing by daily
- The site is equipped with drive-thru, providing ease and convenience for customers
- On average, stores with drive-thrus have higher sales than those without
- Excellent visibility due to its large pylon sign