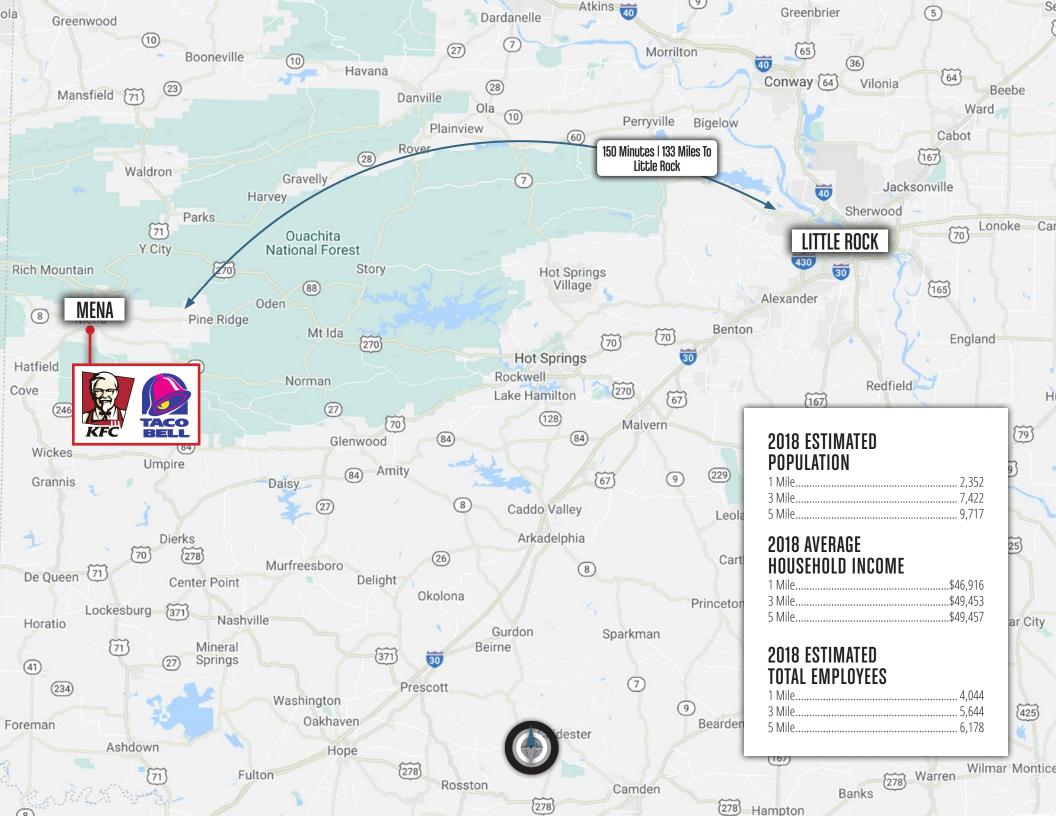

# AREA DEMOGRAPHICS

| DEMOGRAPHICS                                     | 1 MILE                                                                                                                                                                                                                                                                                                                                                                                                                                                                                                                                                                                                                                                                                                                                                                                                                                                                                                                                                                                                                                                                                                                                                                                                                                                                                                                                                                                                                                                                                                                                                                                                                                                                                                                                                                                                                                                                                                                                                                                                                                                                                                                         | 3 MILES  | 5 MILES  |
|--------------------------------------------------|--------------------------------------------------------------------------------------------------------------------------------------------------------------------------------------------------------------------------------------------------------------------------------------------------------------------------------------------------------------------------------------------------------------------------------------------------------------------------------------------------------------------------------------------------------------------------------------------------------------------------------------------------------------------------------------------------------------------------------------------------------------------------------------------------------------------------------------------------------------------------------------------------------------------------------------------------------------------------------------------------------------------------------------------------------------------------------------------------------------------------------------------------------------------------------------------------------------------------------------------------------------------------------------------------------------------------------------------------------------------------------------------------------------------------------------------------------------------------------------------------------------------------------------------------------------------------------------------------------------------------------------------------------------------------------------------------------------------------------------------------------------------------------------------------------------------------------------------------------------------------------------------------------------------------------------------------------------------------------------------------------------------------------------------------------------------------------------------------------------------------------|----------|----------|
| 2018 Estimated Population                        | 2,352                                                                                                                                                                                                                                                                                                                                                                                                                                                                                                                                                                                                                                                                                                                                                                                                                                                                                                                                                                                                                                                                                                                                                                                                                                                                                                                                                                                                                                                                                                                                                                                                                                                                                                                                                                                                                                                                                                                                                                                                                                                                                                                          | 7,422    | 9,717    |
| 2023 Projected Population                        | 2,314                                                                                                                                                                                                                                                                                                                                                                                                                                                                                                                                                                                                                                                                                                                                                                                                                                                                                                                                                                                                                                                                                                                                                                                                                                                                                                                                                                                                                                                                                                                                                                                                                                                                                                                                                                                                                                                                                                                                                                                                                                                                                                                          | 7,296    | 9,553    |
| 2010 Census Population                           | 2,411                                                                                                                                                                                                                                                                                                                                                                                                                                                                                                                                                                                                                                                                                                                                                                                                                                                                                                                                                                                                                                                                                                                                                                                                                                                                                                                                                                                                                                                                                                                                                                                                                                                                                                                                                                                                                                                                                                                                                                                                                                                                                                                          | 7,601    | 9,956    |
|                                                  | A SERVICE OF THE PARTY OF THE P | Zer e    | 17915    |
| 2018 Estimated Households                        | 1,015                                                                                                                                                                                                                                                                                                                                                                                                                                                                                                                                                                                                                                                                                                                                                                                                                                                                                                                                                                                                                                                                                                                                                                                                                                                                                                                                                                                                                                                                                                                                                                                                                                                                                                                                                                                                                                                                                                                                                                                                                                                                                                                          | 3,201    | 4,103    |
| 2023 Projected Households                        | 997                                                                                                                                                                                                                                                                                                                                                                                                                                                                                                                                                                                                                                                                                                                                                                                                                                                                                                                                                                                                                                                                                                                                                                                                                                                                                                                                                                                                                                                                                                                                                                                                                                                                                                                                                                                                                                                                                                                                                                                                                                                                                                                            | 3,142    | 4,027    |
| 2010 Census Households                           | 1,047                                                                                                                                                                                                                                                                                                                                                                                                                                                                                                                                                                                                                                                                                                                                                                                                                                                                                                                                                                                                                                                                                                                                                                                                                                                                                                                                                                                                                                                                                                                                                                                                                                                                                                                                                                                                                                                                                                                                                                                                                                                                                                                          | 3,299    | 4,229    |
|                                                  |                                                                                                                                                                                                                                                                                                                                                                                                                                                                                                                                                                                                                                                                                                                                                                                                                                                                                                                                                                                                                                                                                                                                                                                                                                                                                                                                                                                                                                                                                                                                                                                                                                                                                                                                                                                                                                                                                                                                                                                                                                                                                                                                | 2 E      |          |
| 2018 Estimated White                             | 92.75%                                                                                                                                                                                                                                                                                                                                                                                                                                                                                                                                                                                                                                                                                                                                                                                                                                                                                                                                                                                                                                                                                                                                                                                                                                                                                                                                                                                                                                                                                                                                                                                                                                                                                                                                                                                                                                                                                                                                                                                                                                                                                                                         | 93.22%   | 93.35%   |
| 2018 Estimated Black or African American         | 0.77%                                                                                                                                                                                                                                                                                                                                                                                                                                                                                                                                                                                                                                                                                                                                                                                                                                                                                                                                                                                                                                                                                                                                                                                                                                                                                                                                                                                                                                                                                                                                                                                                                                                                                                                                                                                                                                                                                                                                                                                                                                                                                                                          | 0.63%    | 0.63%    |
| 2018 Estimated Asian or Pacific Islander         | 1.57%                                                                                                                                                                                                                                                                                                                                                                                                                                                                                                                                                                                                                                                                                                                                                                                                                                                                                                                                                                                                                                                                                                                                                                                                                                                                                                                                                                                                                                                                                                                                                                                                                                                                                                                                                                                                                                                                                                                                                                                                                                                                                                                          | 1.29%    | 1.30%    |
| 2018 Estimated American Indian or Native Alaskan | 1.96%                                                                                                                                                                                                                                                                                                                                                                                                                                                                                                                                                                                                                                                                                                                                                                                                                                                                                                                                                                                                                                                                                                                                                                                                                                                                                                                                                                                                                                                                                                                                                                                                                                                                                                                                                                                                                                                                                                                                                                                                                                                                                                                          | 1.86%    | 1.84%    |
| 2018 Estimated Other Races                       | 0.85%                                                                                                                                                                                                                                                                                                                                                                                                                                                                                                                                                                                                                                                                                                                                                                                                                                                                                                                                                                                                                                                                                                                                                                                                                                                                                                                                                                                                                                                                                                                                                                                                                                                                                                                                                                                                                                                                                                                                                                                                                                                                                                                          | 0.69%    | 0.70%    |
| 2018 Estimated Hispanic                          | 3.78%                                                                                                                                                                                                                                                                                                                                                                                                                                                                                                                                                                                                                                                                                                                                                                                                                                                                                                                                                                                                                                                                                                                                                                                                                                                                                                                                                                                                                                                                                                                                                                                                                                                                                                                                                                                                                                                                                                                                                                                                                                                                                                                          | 3.27%    | 3.34%    |
|                                                  | 450                                                                                                                                                                                                                                                                                                                                                                                                                                                                                                                                                                                                                                                                                                                                                                                                                                                                                                                                                                                                                                                                                                                                                                                                                                                                                                                                                                                                                                                                                                                                                                                                                                                                                                                                                                                                                                                                                                                                                                                                                                                                                                                            | TAYAS:   | PART     |
| 2018 Estimated Average Household Income          | \$46,916                                                                                                                                                                                                                                                                                                                                                                                                                                                                                                                                                                                                                                                                                                                                                                                                                                                                                                                                                                                                                                                                                                                                                                                                                                                                                                                                                                                                                                                                                                                                                                                                                                                                                                                                                                                                                                                                                                                                                                                                                                                                                                                       | \$49,453 | \$49,457 |
| 2018 Estimated Median Household Income           | \$34,145                                                                                                                                                                                                                                                                                                                                                                                                                                                                                                                                                                                                                                                                                                                                                                                                                                                                                                                                                                                                                                                                                                                                                                                                                                                                                                                                                                                                                                                                                                                                                                                                                                                                                                                                                                                                                                                                                                                                                                                                                                                                                                                       | \$36,826 | \$36,952 |
| 2018 Estimated Per Capita Income                 | \$20,634                                                                                                                                                                                                                                                                                                                                                                                                                                                                                                                                                                                                                                                                                                                                                                                                                                                                                                                                                                                                                                                                                                                                                                                                                                                                                                                                                                                                                                                                                                                                                                                                                                                                                                                                                                                                                                                                                                                                                                                                                                                                                                                       | \$21,401 | \$21,205 |
|                                                  | 100                                                                                                                                                                                                                                                                                                                                                                                                                                                                                                                                                                                                                                                                                                                                                                                                                                                                                                                                                                                                                                                                                                                                                                                                                                                                                                                                                                                                                                                                                                                                                                                                                                                                                                                                                                                                                                                                                                                                                                                                                                                                                                                            |          | HA N     |
| 2018 Estimated Total Businesses                  | 353                                                                                                                                                                                                                                                                                                                                                                                                                                                                                                                                                                                                                                                                                                                                                                                                                                                                                                                                                                                                                                                                                                                                                                                                                                                                                                                                                                                                                                                                                                                                                                                                                                                                                                                                                                                                                                                                                                                                                                                                                                                                                                                            | 505      | 562      |
| 2018 Estimated Total Employees                   | 4,044                                                                                                                                                                                                                                                                                                                                                                                                                                                                                                                                                                                                                                                                                                                                                                                                                                                                                                                                                                                                                                                                                                                                                                                                                                                                                                                                                                                                                                                                                                                                                                                                                                                                                                                                                                                                                                                                                                                                                                                                                                                                                                                          | 5,644    | 6,178    |