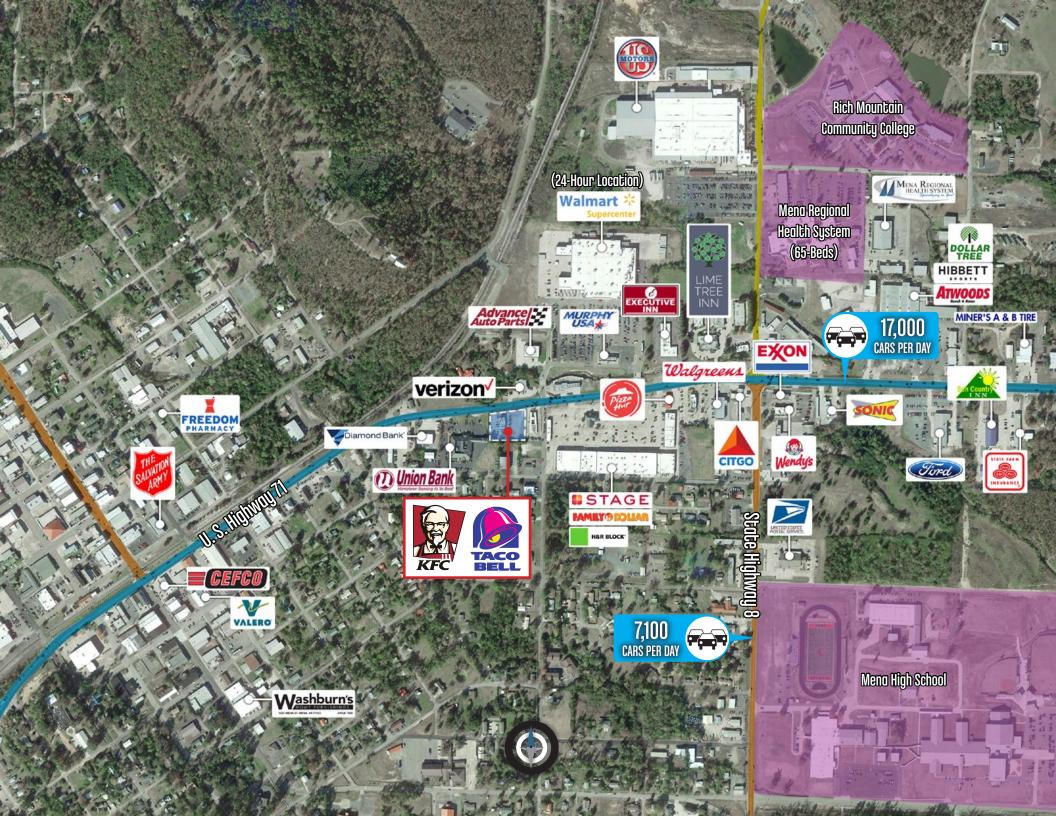

The KFC/Taco Bell is strategically situated along U.S. Highway 71, the primary thoroughfare traveling through Mena with 17,000 vehicles passing by daily. The asset has increased visibility due to its large pylon sign and excellent highway frontage. The KFC/Taco Bell is positioned directly across from a 24-hour Walmart Supercenter, which helps promote crossover shopping to the subject property. Other nearby national/credit tenants include Walgreens, Family Dollar, AutoZone, McDonald's, and more, further increasing consumer draw to the trade area. In addition, the site is within close proximity to Mena Regional Health System Hospital (65 beds), providing a direct consumer base to draw from. The 5-mile trade area is supported by a population of nearly 10,000 residents with an average household income of more than \$49,000.

#### MAJOR THOROUGHFARE | DRIVE-THRU EQUIPPED | LARGE PYLON SIGN

- Strategically situated along U.S. Highway 71, the main thoroughfare traveling through Mena with 17,000 vehicles passing by daily
- The site is equipped with drive-thru, providing ease and convenience for customers
- On average, stores with drive-thrus have higher sales than those without
- Excellent visibility due to its large pylon sign

#### ACROSS FROM 24-HOUR WALMART SUPERCENTER | NEAR MENA REGIONAL HEALTH SYSTEM HOSPITAL (65-BEDS)

- Directly across from a 24-hour Walmart Supercenter, which helps promote crossover shopping to the subject property
- Other nearby national/credit tenants include Walgreens, Family Dollar, AutoZone, McDonald's, and more
- Increases consumer draw to the trade area
- Close proximity to Mena Regional Health System Hospital (65 beds), providing a direct consumer base to draw from