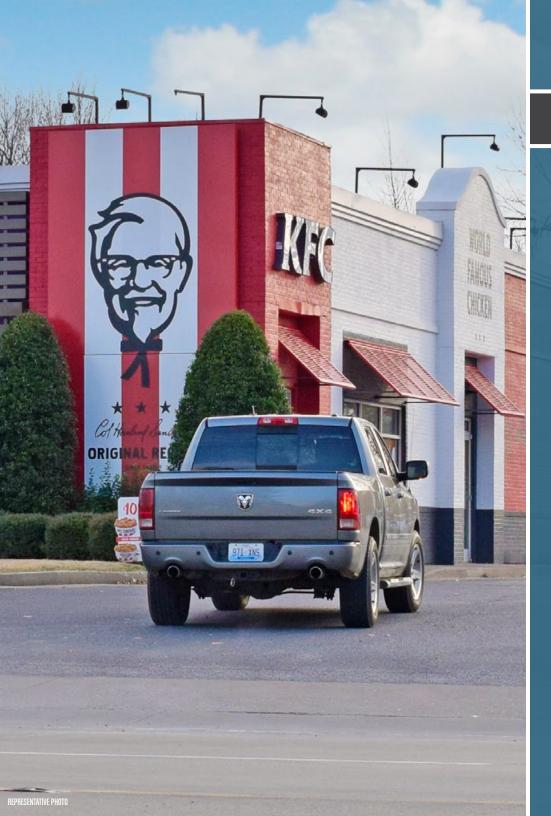

The KFC/Taco Bell is strategically situated along U.S. Highway 71, the primary thoroughfare traveling through Mena with 17,000 vehicles passing by daily. The asset has increased visibility due to its large pylon sign and excellent highway frontage. The KFC/Taco Bell is positioned directly across from a 24-hour Walmart Supercenter, which helps promote crossover shopping to the subject property. Other nearby national/credit tenants include Walgreens, Family Dollar, AutoZone, McDonald's, and more, further increasing consumer draw to the trade area. In addition, the site is within close proximity to Mena Regional Health System Hospital (65 beds), providing a direct consumer base to draw from. The 5-mile trade area is supported by a population of nearly 10,000 residents with an average household income of more than \$49,000.

#### MAJOR THOROUGHFARE | DRIVE-THRU EQUIPPED | LARGE PYLON SIGN

- Strategically situated along U.S. Highway 71, the main thoroughfare traveling through Mena with 17,000 vehicles passing by daily
- The site is equipped with drive-thru, providing ease and convenience for customers
- On average, stores with drive-thrus have higher sales than those without
- Excellent visibility due to its large pylon sign

#### ACROSS FROM 24-HOUR WALMART SUPERCENTER | NEAR MENA REGIONAL HEALTH SYSTEM HOSPITAL (65-BEDS)

- Directly across from a 24-hour Walmart Supercenter, which helps promote crossover shopping to the subject property
- Other nearby national/credit tenants include Walgreens, Family Dollar, AutoZone, McDonald's, and more
- Increases consumer draw to the trade area
- Close proximity to Mena Regional Health System Hospital (65 beds), providing a direct consumer base to draw from