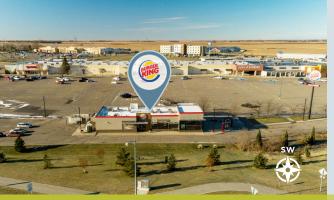

### **Property Overview**

The Property is situated along Highway 281 (±14,526 VPD), a primary northsouth highway system that extends all the way to Texas. The Property is positioned as an outparcel to the Buffalo Mall, a major shopping center anchored by T.J. Maxx. Additionally, the Property is part of a larger retail corridor that features national tenants such as Walmart Supercenter, Tractor Supply Co., Honda, Carhartt, Dewalt, Applebee's, McDonald's, Subway, and many more. The large retail corridor helps attract traffic to the location and has assisted in the successful operation of Burger King at this location since 2014.

#### **Investment Highlights**

- Absolute NNN 1.25% Annual Rent Increases | 15-Year Lease Term Remaining
- US Route 281 Location | 14,526+ VPD
- Outparcel to Buffalo Mall | T.J. Maxx Anchor
- Densely Packed Retail Corridor | Honda, Carhartt, Dewalt, Applebee's, Subway
- Lease Guarantor | 100+ Unit Franchisee