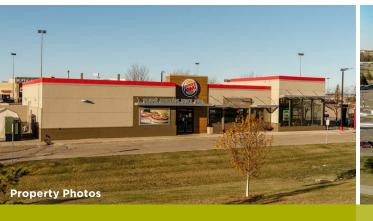

## Burger King | Jamestown, ND

Purchase Price: **\$2,077,815** 

Cap Rate: **5.95%** 

**Stan Johnson Company** is pleased to offer for sale to qualified investors, the opportunity to purchase a fee simple interest in a freestanding Burger King, located at 2314 Highway 281 South, Jamestown, ND 58401 (the "Property"). Burger King is operating under an absolute NNN lease with absolutely no landlord responsibilities, and 13 years, 10 months of base term remaining with annual 1.25% rent increases.

### **Property Overview**

The Property is situated along Highway 281 (±14,526 VPD), a primary northsouth highway system that extends all the way to Texas. The Property is positioned as an outparcel to the Buffalo Mall, a major shopping center anchored by T.J. Maxx. Additionally, the Property is part of a larger retail corridor that features national tenants such as Walmart Supercenter, Tractor Supply Co., Honda, Carhartt, Dewalt, Applebee's, McDonald's, Subway, and many more. The large retail corridor helps attract traffic to the location and has assisted in the successful operation of Burger King at this location since 2014.