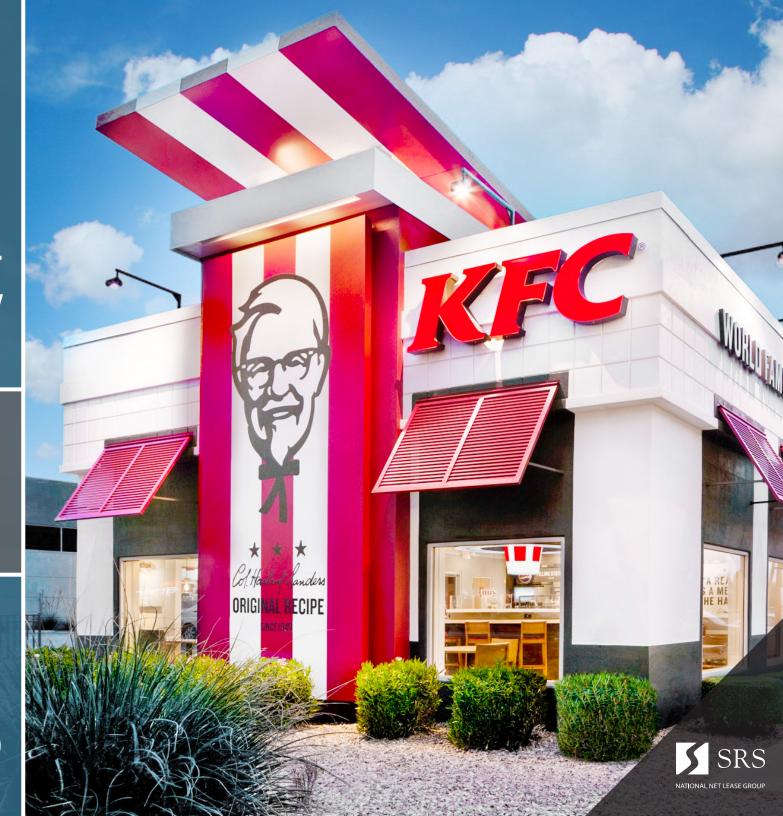

## **INVESTMENT SUMMARY**

SRS National Net Lease Group is pleased to offer the opportunity to acquire the fee simple interest (land & building ownership) in an absolute NNN leased, personal guaranteed, drive-thru equipped, Kentucky Fried Chicken, investment property located in Oak Ridge, TN (Knoxville MSA). The tenant East Tennessee Foods, LLC, will execute a brand new 20-year sale leaseback at the close of escrow with 4 (5-year) option periods to extend. The lease will feature 8% rental increases every 5 years throughout the initial term and at the beginning of each option period, growing NOI and hedging against inflation. The lease is personally guaranteed by the operator for 5 years and is absolute NNN with zero landlord responsibilities.

KFC is strategically located near the signalized, hard corner intersection of Highway 95 and Lafayette Dr., averaging 47,900 combined vehicles passing by each day. The site is equipped with a pylon sign, providing excellent visibility along Highway 95. Moreover, this KFC is complete with a drive-thru, providing ease and convenience for consumers. On average, stores with drive-thrus experience higher sales than those without. The asset is positioned within an extremely dense retail corridor in the city of Oak Ridge, with nearby national/credit tenants including a 24-Hour Walmart Supercenter, The Home Depot, Kroger Marketplace, Food City, and more, increasing consumer draw to the trade area and promoting crossover shopping to the site. The 5-mile trade area serves more than 35,000 full-time residents with an average annual household income of \$74,000.

## SIGNALIZED HARD CORNER INTERSECTION | DRIVE-THRU EQUIPPED | LARGE PYLON SIGN

- Located near the signalized, hard corner intersection of Highway 95 and Lafayette Dr., averaging 47,900 combined vehicles passing by each day
- The building is equipped with a drive-thru, providing ease and convenience for customers
- On average, stores with drive-thrus have higher sales than those without
- Excellent visibility due to its large pylon sign