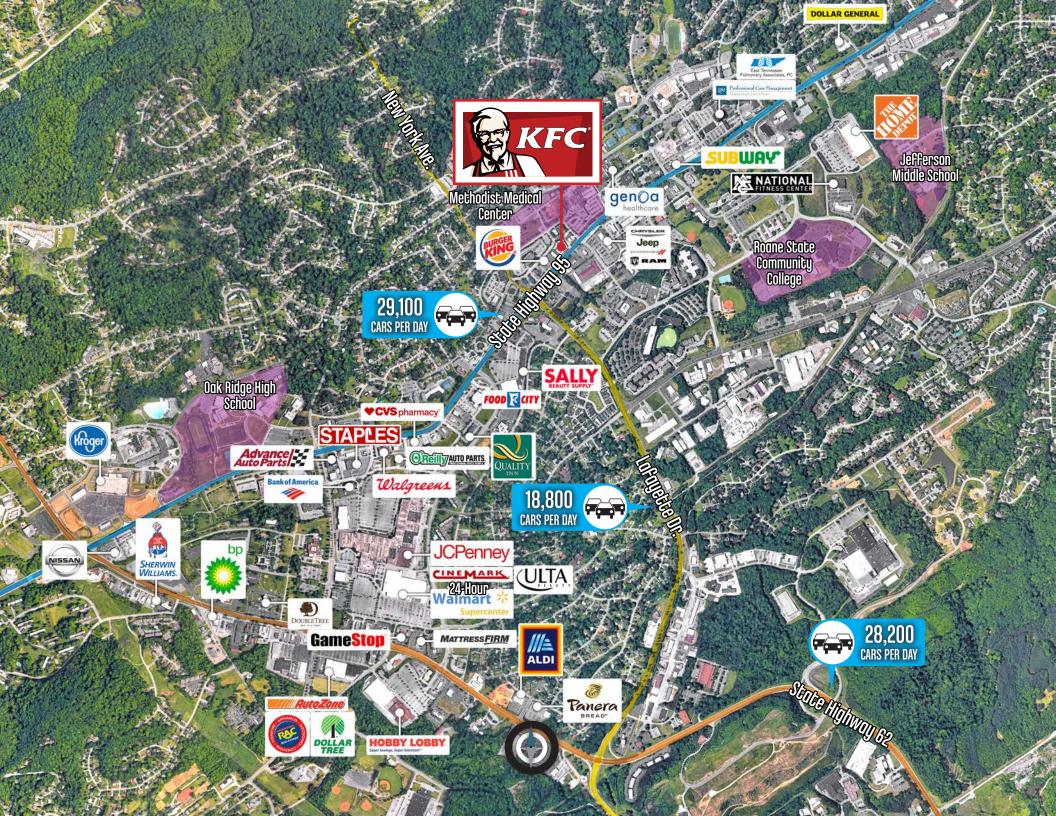

KFC is strategically located near the signalized, hard corner intersection of Highway 95 and Lafayette Dr., averaging 47,900 combined vehicles passing by each day. The site is equipped with a pylon sign, providing excellent visibility along Highway 95. Moreover, this KFC is complete with a drive-thru, providing ease and convenience for consumers. On average, stores with drive-thrus experience higher sales than those without. The asset is positioned within an extremely dense retail corridor in the city of Oak Ridge, with nearby national/credit tenants including a 24-Hour Walmart Supercenter, The Home Depot, Kroger Marketplace, Food City, and more, increasing consumer draw to the trade area and promoting crossover shopping to the site. The 5-mile trade area serves more than 35,000 full-time residents with an average annual household income of \$74,000.

## SIGNALIZED HARD CORNER INTERSECTION | DRIVE-THRU EQUIPPED | LARGE PYLON SIGN

- Located near the signalized, hard corner intersection of Highway 95 and Lafayette Dr., averaging 47,900 combined vehicles passing by each day
- The building is equipped with a drive-thru, providing ease and convenience for customers
- On average, stores with drive-thrus have higher sales than those without
- Excellent visibility due to its large pylon sign

#### DENSE RETAIL CORRIDOR | NEARBY NATIONAL/CREDIT TENANTS

- Located within a dense retail corridor serving the town of Oak Ridge
- Nearby national/credit tenants include a Walmart Supercenter, The Home Depot, Kroger Marketplace, Food City, and more
- Increases consumer draw to the trade area and promotes crossover shopping

# PROPERTY OVERVIEW

Oak Ridge Turnpike/ State Highway 95: 29,100 Cars Per Day N. Illinois Avenue/ State Highway 62: 28,200 Cars Per Day

There is approximately 2,658 SF of existing building area.

There are approximately 34 parking spaces on the owned parcel. The parking ratio is approximately 1.28 stalls per 1,000 SF of leasable area.