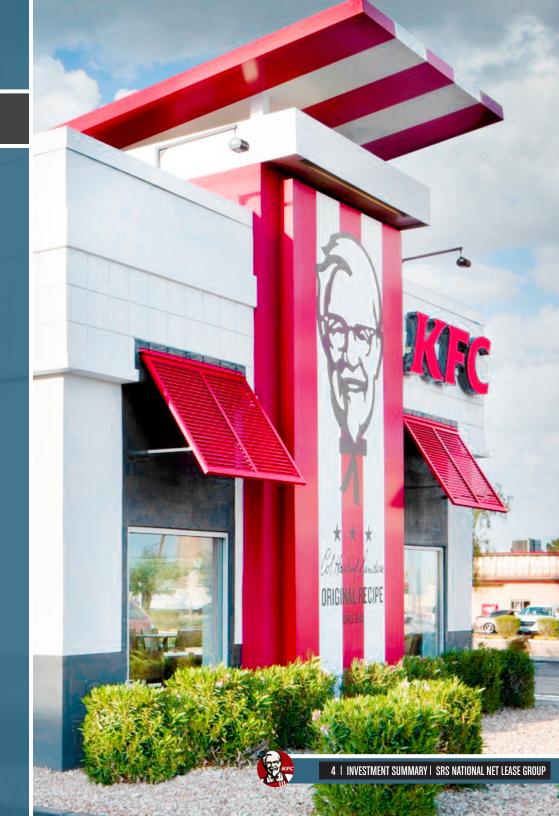

## **INVESTMENT SUMMARY**

SRS National Net Lease Group is pleased to offer the opportunity to acquire the fee simple interest (land & building ownership) in an absolute NNN leased, personal guaranteed, drive-thru equipped, Kentucky Fried Chicken, investment property located in Oak Ridge, TN (Knoxville MSA). The tenant East Tennessee Foods, LLC, will execute a brand new 20-year sale leaseback at the close of escrow with 4 (5-year) option periods to extend. The lease will feature 8% rental increases every 5 years throughout the initial term and at the beginning of each option period, growing NOI and hedging against inflation. The lease is personally guaranteed by the operator for 5 years and is absolute NNN with zero landlord responsibilities.

## SIGNALIZED HARD CORNER INTERSECTION | DRIVE-THRU EQUIPPED | LARGE PYLON SIGN

- Located near the signalized, hard corner intersection of Highway 95 and Lafayette Dr., averaging 47,900 combined vehicles passing by each day
- The building is equipped with a drive-thru, providing ease and convenience for customers
- On average, stores with drive-thrus have higher sales than those without
- Excellent visibility due to its large pylon sign