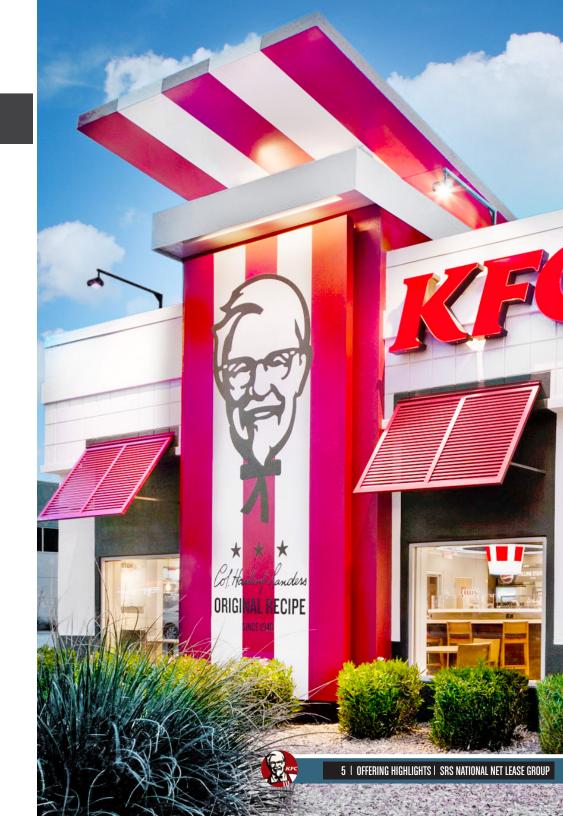

## SIGNALIZED HARD CORNER INTERSECTION | DRIVE-THRU EQUIPPED | LARGE PYLON SIGN

- Located near the signalized, hard corner intersection of Highway 95 and Lafayette Dr., averaging 47,900 combined vehicles passing by each day
- The building is equipped with a drive-thru, providing ease and convenience for customers
- On average, stores with drive-thrus have higher sales than those without
- Excellent visibility due to its large pylon sign