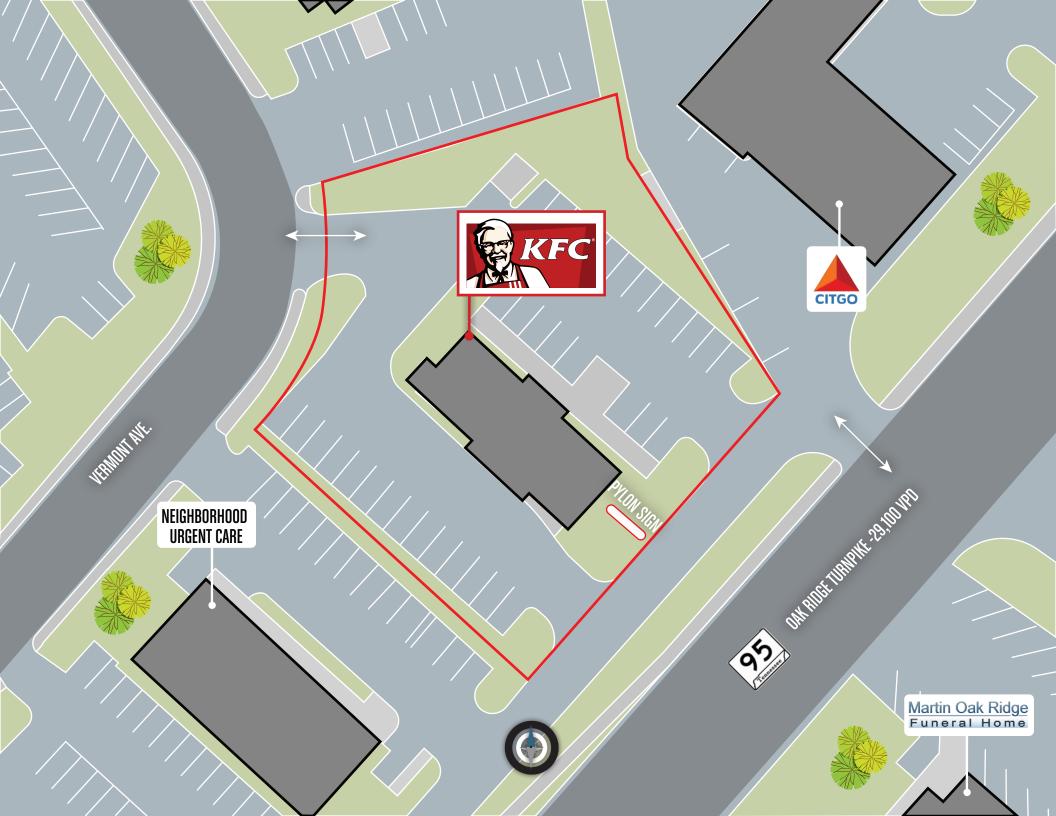

KFC is strategically located near the signalized, hard corner intersection of Highway 95 and Lafayette Dr., averaging 47,900 combined vehicles passing by each day. The site is equipped with a pylon sign, providing excellent visibility along Highway 95. Moreover, this KFC is complete with a drive-thru, providing ease and convenience for consumers. On average, stores with drive-thrus experience higher sales than those without. The asset is positioned within an extremely dense retail corridor in the city of Oak Ridge, with nearby national/credit tenants including a 24-Hour Walmart Supercenter, The Home Depot, Kroger Marketplace, Food City, and more, increasing consumer draw to the trade area and promoting crossover shopping to the site. The 5-mile trade area serves more than 35,000 full-time residents with an average annual household income of \$74,000.

## SIGNALIZED HARD CORNER INTERSECTION | DRIVE-THRU EQUIPPED | LARGE PYLON SIGN

- Located near the signalized, hard corner intersection of Highway 95 and Lafayette Dr., averaging 47,900 combined vehicles passing by each day
- The building is equipped with a drive-thru, providing ease and convenience for customers
- On average, stores with drive-thrus have higher sales than those without
- Excellent visibility due to its large pylon sign

# PROPERTY OVERVIEW

Oak Ridge Turnpike/ State Highway 95: 29,100 Cars Per Day N. Illinois Avenue/ State Highway 62: 28,200 Cars Per Day

There is approximately 2,658 SF of existing building area.

There are approximately 34 parking spaces on the owned parcel. The parking ratio is approximately 1.28 stalls per 1,000 SF of leasable area.