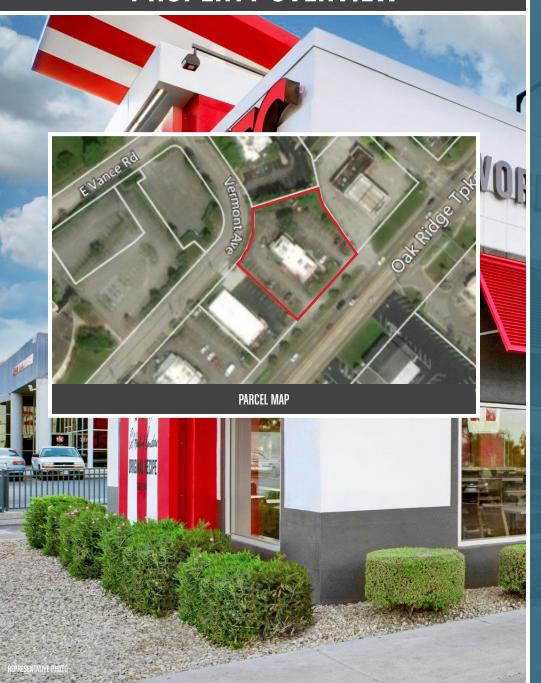

# PROPERTY OVERVIEW

Oak Ridge Turnpike/ State Highway 95: 29,100 Cars Per Day N. Illinois Avenue/ State Highway 62: 28,200 Cars Per Day

There is approximately 2,658 SF of existing building area.

There are approximately 34 parking spaces on the owned parcel. The parking ratio is approximately 1.28 stalls per 1,000 SF of leasable area.

198!

Parcel Number: 100A-B-023.00 Acres: 0.38 Square Feet: 2,658

ZONING

Commercial