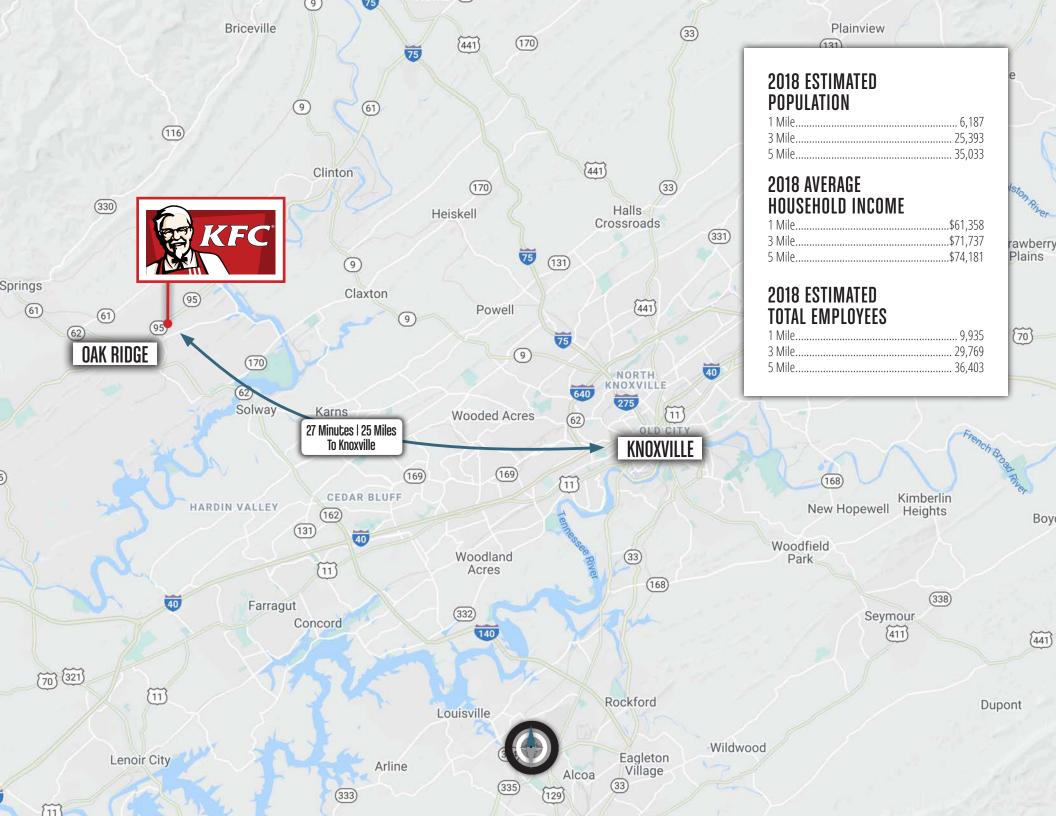

#### DENSE POPULATION IN 5-MILE TRADE AREA

- More than 35,000 residents and over 36,000 employees support the trade area
- More than \$74,000 average household income

# AREA DEMOGRAPHICS

| DEMOGRAPHICS                                                                                                                                                                                                                                                                                                                                                                                                                                                                                                                                                                                                                                                                                                                                                                                                                                                                                                                                                                                                                                                                                                                                                                                                                                                                                                                                                                                                                                                                                                                                                                                                                                                                                                                                                                                                                                                                                                                                                                                                                                                                                                                  | 1 MILE   | 3 MILES       | 5 MILES  |
|-------------------------------------------------------------------------------------------------------------------------------------------------------------------------------------------------------------------------------------------------------------------------------------------------------------------------------------------------------------------------------------------------------------------------------------------------------------------------------------------------------------------------------------------------------------------------------------------------------------------------------------------------------------------------------------------------------------------------------------------------------------------------------------------------------------------------------------------------------------------------------------------------------------------------------------------------------------------------------------------------------------------------------------------------------------------------------------------------------------------------------------------------------------------------------------------------------------------------------------------------------------------------------------------------------------------------------------------------------------------------------------------------------------------------------------------------------------------------------------------------------------------------------------------------------------------------------------------------------------------------------------------------------------------------------------------------------------------------------------------------------------------------------------------------------------------------------------------------------------------------------------------------------------------------------------------------------------------------------------------------------------------------------------------------------------------------------------------------------------------------------|----------|---------------|----------|
| 2018 Estimated Population                                                                                                                                                                                                                                                                                                                                                                                                                                                                                                                                                                                                                                                                                                                                                                                                                                                                                                                                                                                                                                                                                                                                                                                                                                                                                                                                                                                                                                                                                                                                                                                                                                                                                                                                                                                                                                                                                                                                                                                                                                                                                                     | 6,187    | 25,393        | 35,033   |
| 2023 Projected Population                                                                                                                                                                                                                                                                                                                                                                                                                                                                                                                                                                                                                                                                                                                                                                                                                                                                                                                                                                                                                                                                                                                                                                                                                                                                                                                                                                                                                                                                                                                                                                                                                                                                                                                                                                                                                                                                                                                                                                                                                                                                                                     | 6,182    | <u>25,708</u> | 35,655   |
| 2010 Census Population                                                                                                                                                                                                                                                                                                                                                                                                                                                                                                                                                                                                                                                                                                                                                                                                                                                                                                                                                                                                                                                                                                                                                                                                                                                                                                                                                                                                                                                                                                                                                                                                                                                                                                                                                                                                                                                                                                                                                                                                                                                                                                        | 6,347    | 24,930        | 34,351   |
| THE CONTRACTOR OF THE PARTY OF | S = 1    |               | A STATE  |
| 2018 Estimated Households                                                                                                                                                                                                                                                                                                                                                                                                                                                                                                                                                                                                                                                                                                                                                                                                                                                                                                                                                                                                                                                                                                                                                                                                                                                                                                                                                                                                                                                                                                                                                                                                                                                                                                                                                                                                                                                                                                                                                                                                                                                                                                     | 2,966    | 11,084        | 15,012   |
| 2023 Projected Households                                                                                                                                                                                                                                                                                                                                                                                                                                                                                                                                                                                                                                                                                                                                                                                                                                                                                                                                                                                                                                                                                                                                                                                                                                                                                                                                                                                                                                                                                                                                                                                                                                                                                                                                                                                                                                                                                                                                                                                                                                                                                                     | 2,956    | 11,185        | 15,233   |
| 2010 Census Households                                                                                                                                                                                                                                                                                                                                                                                                                                                                                                                                                                                                                                                                                                                                                                                                                                                                                                                                                                                                                                                                                                                                                                                                                                                                                                                                                                                                                                                                                                                                                                                                                                                                                                                                                                                                                                                                                                                                                                                                                                                                                                        | 3,065    | 11,004        | 14,841   |
|                                                                                                                                                                                                                                                                                                                                                                                                                                                                                                                                                                                                                                                                                                                                                                                                                                                                                                                                                                                                                                                                                                                                                                                                                                                                                                                                                                                                                                                                                                                                                                                                                                                                                                                                                                                                                                                                                                                                                                                                                                                                                                                               |          |               |          |
| 2018 Estimated White                                                                                                                                                                                                                                                                                                                                                                                                                                                                                                                                                                                                                                                                                                                                                                                                                                                                                                                                                                                                                                                                                                                                                                                                                                                                                                                                                                                                                                                                                                                                                                                                                                                                                                                                                                                                                                                                                                                                                                                                                                                                                                          | 84.19%   | 83.05%        | 85.67%   |
| 2018 Estimated Black or African American                                                                                                                                                                                                                                                                                                                                                                                                                                                                                                                                                                                                                                                                                                                                                                                                                                                                                                                                                                                                                                                                                                                                                                                                                                                                                                                                                                                                                                                                                                                                                                                                                                                                                                                                                                                                                                                                                                                                                                                                                                                                                      | 7.97%    | 8.92%         | 7.36%    |
| 2018 Estimated Asian or Pacific Islander                                                                                                                                                                                                                                                                                                                                                                                                                                                                                                                                                                                                                                                                                                                                                                                                                                                                                                                                                                                                                                                                                                                                                                                                                                                                                                                                                                                                                                                                                                                                                                                                                                                                                                                                                                                                                                                                                                                                                                                                                                                                                      | 3.22%    | 3.37%         | 2.98%    |
| 2018 Estimated American Indian or Native Alaskan                                                                                                                                                                                                                                                                                                                                                                                                                                                                                                                                                                                                                                                                                                                                                                                                                                                                                                                                                                                                                                                                                                                                                                                                                                                                                                                                                                                                                                                                                                                                                                                                                                                                                                                                                                                                                                                                                                                                                                                                                                                                              | 0.40%    | 0.51%         | 0.43%    |
| 2018 Estimated Other Races                                                                                                                                                                                                                                                                                                                                                                                                                                                                                                                                                                                                                                                                                                                                                                                                                                                                                                                                                                                                                                                                                                                                                                                                                                                                                                                                                                                                                                                                                                                                                                                                                                                                                                                                                                                                                                                                                                                                                                                                                                                                                                    | 4.06%    | 2.71%         | 2.14%    |
| 2018 Estimated Hispanic                                                                                                                                                                                                                                                                                                                                                                                                                                                                                                                                                                                                                                                                                                                                                                                                                                                                                                                                                                                                                                                                                                                                                                                                                                                                                                                                                                                                                                                                                                                                                                                                                                                                                                                                                                                                                                                                                                                                                                                                                                                                                                       | 7.29%    | 5.69%         | 4.89%    |
|                                                                                                                                                                                                                                                                                                                                                                                                                                                                                                                                                                                                                                                                                                                                                                                                                                                                                                                                                                                                                                                                                                                                                                                                                                                                                                                                                                                                                                                                                                                                                                                                                                                                                                                                                                                                                                                                                                                                                                                                                                                                                                                               | 1        |               | 1871     |
| 2018 Estimated Average Household Income                                                                                                                                                                                                                                                                                                                                                                                                                                                                                                                                                                                                                                                                                                                                                                                                                                                                                                                                                                                                                                                                                                                                                                                                                                                                                                                                                                                                                                                                                                                                                                                                                                                                                                                                                                                                                                                                                                                                                                                                                                                                                       | \$61,358 | \$71,737      | \$74,181 |
| 2018 Estimated Median Household Income                                                                                                                                                                                                                                                                                                                                                                                                                                                                                                                                                                                                                                                                                                                                                                                                                                                                                                                                                                                                                                                                                                                                                                                                                                                                                                                                                                                                                                                                                                                                                                                                                                                                                                                                                                                                                                                                                                                                                                                                                                                                                        | \$42,275 | \$48,851      | \$52,083 |
| 2018 Estimated Per Capita Income                                                                                                                                                                                                                                                                                                                                                                                                                                                                                                                                                                                                                                                                                                                                                                                                                                                                                                                                                                                                                                                                                                                                                                                                                                                                                                                                                                                                                                                                                                                                                                                                                                                                                                                                                                                                                                                                                                                                                                                                                                                                                              | \$28,904 | \$31,721      | \$32,044 |
|                                                                                                                                                                                                                                                                                                                                                                                                                                                                                                                                                                                                                                                                                                                                                                                                                                                                                                                                                                                                                                                                                                                                                                                                                                                                                                                                                                                                                                                                                                                                                                                                                                                                                                                                                                                                                                                                                                                                                                                                                                                                                                                               |          |               |          |
| 2018 Estimated Total Businesses                                                                                                                                                                                                                                                                                                                                                                                                                                                                                                                                                                                                                                                                                                                                                                                                                                                                                                                                                                                                                                                                                                                                                                                                                                                                                                                                                                                                                                                                                                                                                                                                                                                                                                                                                                                                                                                                                                                                                                                                                                                                                               | 563      | 1,380         | 1,624    |
| 2018 Estimated Total Employees                                                                                                                                                                                                                                                                                                                                                                                                                                                                                                                                                                                                                                                                                                                                                                                                                                                                                                                                                                                                                                                                                                                                                                                                                                                                                                                                                                                                                                                                                                                                                                                                                                                                                                                                                                                                                                                                                                                                                                                                                                                                                                | 9,935    | 29,769        | 36,403   |