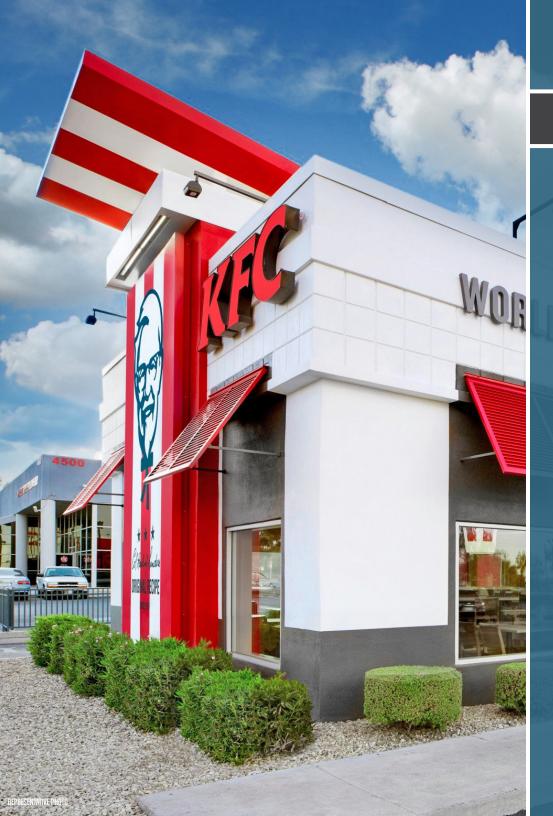

KFC is strategically located near the signalized, hard corner intersection of Highway 95 and Lafayette Dr., averaging 47,900 combined vehicles passing by each day. The site is equipped with a pylon sign, providing excellent visibility along Highway 95. Moreover, this KFC is complete with a drive-thru, providing ease and convenience for consumers. On average, stores with drive-thrus experience higher sales than those without. The asset is positioned within an extremely dense retail corridor in the city of Oak Ridge, with nearby national/credit tenants including a 24-Hour Walmart Supercenter, The Home Depot, Kroger Marketplace, Food City, and more, increasing consumer draw to the trade area and promoting crossover shopping to the site. The 5-mile trade area serves more than 35,000 full-time residents with an average annual household income of \$74,000.

## SIGNALIZED HARD CORNER INTERSECTION | DRIVE-THRU EQUIPPED | LARGE PYLON SIGN

- Located near the signalized, hard corner intersection of Highway 95 and Lafayette Dr., averaging 47,900 combined vehicles passing by each day
- The building is equipped with a drive-thru, providing ease and convenience for customers
- On average, stores with drive-thrus have higher sales than those without
- Excellent visibility due to its large pylon sign