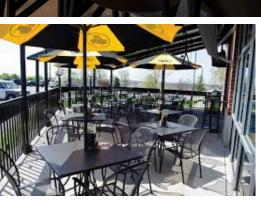

# Exterior Photos - Buffalo Wild Wings Grill & Bar

| Land Area:         | ± 1.25 Ac. | (± 54,450 SF)    |  |
|--------------------|------------|------------------|--|
| Building Area:     | ± 5,540 SF | w/ outdoor patio |  |
|                    | 3 Miles    | 5 Miles          |  |
| Population:        | 65,365     | 192,485          |  |
| Average HH Income: | ¢07.005    | Φ96 402          |  |