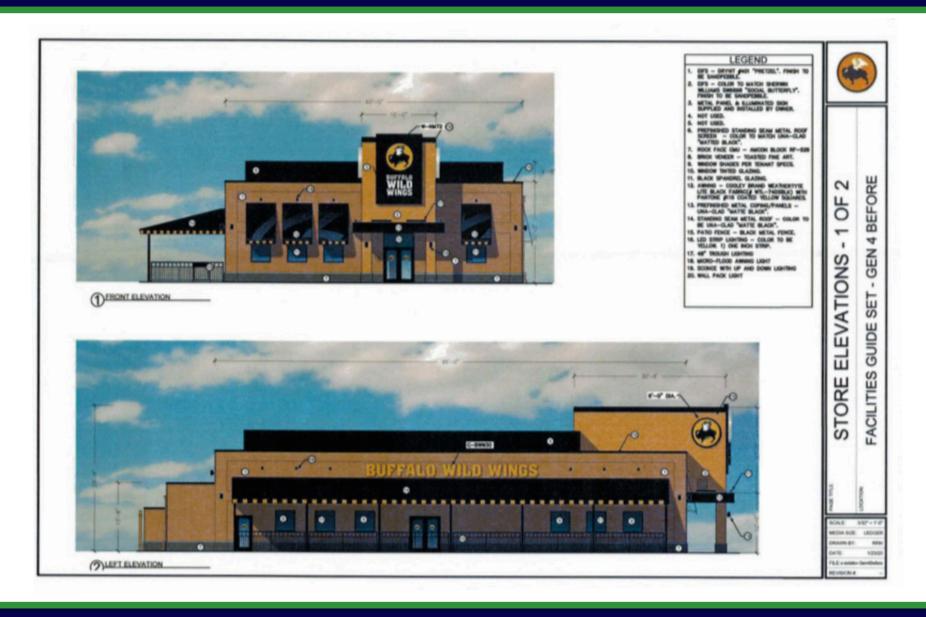

lewood is a northeast suburb of St. Paul with a population of 42,000 residents. It is home to the corporate headquarters and main campus of 3M Corporation.



| Land Area:         | ± 1.25 Ac. | (± 54,450 SF)    |  |
|--------------------|------------|------------------|--|
| Building Area:     | ± 5,540 SF | w/ outdoor patio |  |
|                    | 3 Miles    | 5 Miles          |  |
| Population:        | 65,365     | 192,485          |  |
| Average HH Income: | ¢07.005    | Φ96 402          |  |



# Exterior Photos - Buffalo Wild Wings Grill & Bar











### Site Plan - Buffalo Wild Wings Grill & Bar





# Site Plan Aerial - Buffalo Wild Wings Grill & Bar





#### Wide Aerial View - Buffalo Wild Wings Grill & Bar





### **New Paint Scheme - Buffalo Wild Wings Grill & Bar**





#### Twin Cities Map - Buffalo Wild Wings Grill & Bar





# **Stock Interior Photos - Buffalo Wild Wings Grill & Bar**

















### **Drive Distances - Buffalo Wild Wings Grill & Bar**





3085 White Bear Lake Ave. North Maplewood, MN 55109

#### **ABOUT THE TENANT**

**Blazin Wings Inc.** 

Corporate Buffalo Wild Wings Lease Wholly owned by Inspire Brands (Arby's, BWW, Sonic Drive-In & Jimmy John's)



WILD
WILD
WILD
WINGS

Buffalo Wild Wings, Inc., founded in 1982 near the campus of Ohio State University, is a growing operator and franchisor of Buffalo Wild Wings and R Taco restaurants. Their concept is much more than just a

New York-style wing restaurant with 21 bold signature sauces. Their inviting and energetic environment is ideal for watching a sporting event on one o