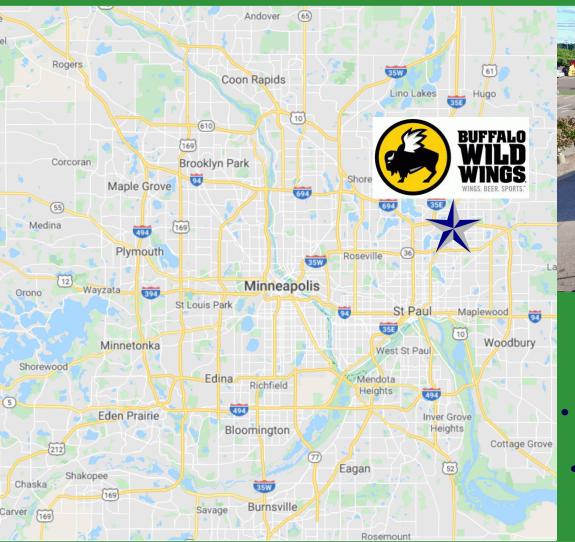

3085 White Bear Lake Ave. North Maplewood, MN 55109





# SINGLE TENANT RETAIL INVESTMENT OFFERING

- RECENTLTY EXTENDED TEN YEAR TERM
- ABSOLUTE NET NO LANDLORD OBLIGATIONS
  - RENT INCREASES EVERY 5 YEARS
- FIFTEEN YEARS OF HISTORICAL OCCUPANCY
  - ADJACENT TO THE MAPLEWOOD MALL
    - CORPORATE LEASE

**Barry Silver** 

Email: Barry@TheSilver-Group.com

Phone: (415) 461 - 0600

**Greg Cunha** 

Email: Greg@TheSilver-Group.com

Phone: (415) 461 - 0600

The Silver Group 1050 Northgate Drive #500 San Rafael, CA 94903 www.thesilver-group.com







#### **Investment Summary - Buffalo Wild Wings Grill & Bar**

3085 White Bear Lake Ave. North Maplewood, MN 55109

**Purchase Price: \$3,130,434** 

**Cap Rate:** 5.75%

#### Lease Terms:

- New Ten (10) Year Lease
- Absolute Net No Landlord obligations
- Scheduled rent increase every 5 years
- Fou