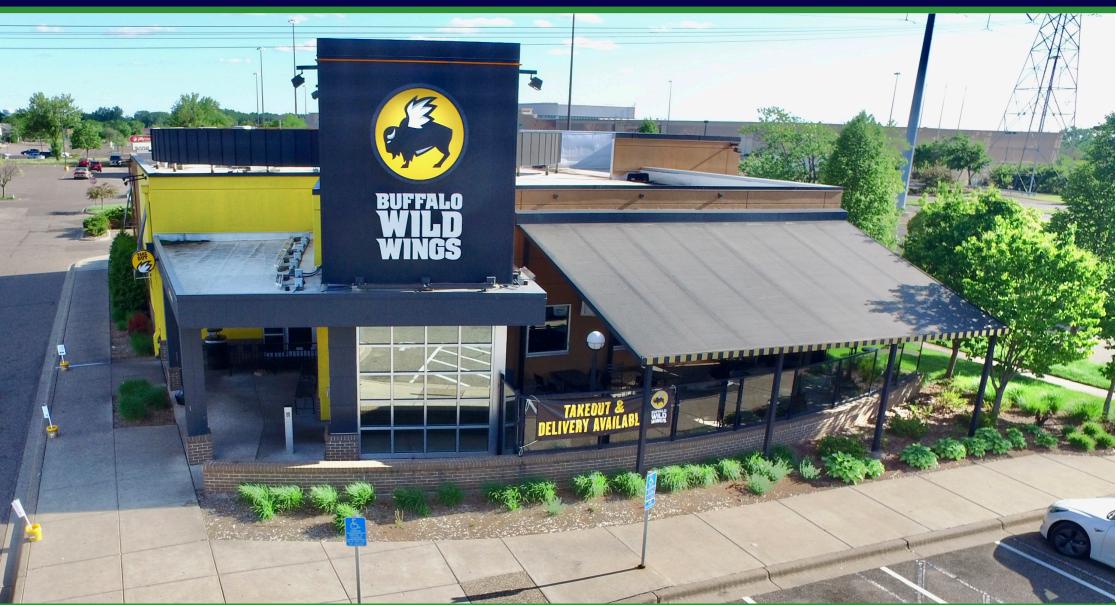

# Exterior Photos - Buffalo Wild Wings Grill & Bar

#### **Option Rent Schedule:**

\$208,013 Option 1 (+7.5%)

\$223,613 Option 2 (+7.5%)

\$240,384 Option 3 (+7.5%)

\$258,415 Option 4 (+7.5%)

Rent Expiration: October 31, 2030

Offered for sale is a single tenant **Buffalo Wild Wings** restaurant (BWW) located in the Minneapolis / St. Paul suburb of Maplewood, Minnesota. The Property consists of a freestanding ± 5,540 sf corporate leased restaurant located at 3085 White Bear Lake Avenue North, at an entrance to the **Maplewood Mall (Macy's, Kohl's, Sears, JCPenney, Maurice's** and **Barnes & Noble)**. Originally a build to suit in 2005, BWW recently entered into a new