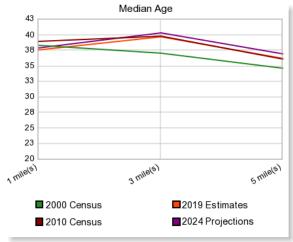

|                                               | 1 mile(s) | 3 mile(s) | 5 mile(s) |
|-----------------------------------------------|-----------|-----------|-----------|
| Population: 2019                              |           |           |           |
| Total Population                              | 7,599     | 65,365    | 192,485   |
| Female Population                             | 54.66%    | 51.81%    | 51.28%    |
| Male Population                               | 45.34%    | 48.19%    | 48.72%    |
| Population Density                            | 2,412     | 2,306     | 2,444     |
| Population Median Age                         | 37.6      | 39.8      | 36.2      |
| Employed Civilian Population 16+              | 3,579     | 34,223    | 99,051    |
| % White Collar                                | 68.7%     | 65.2%     | 62.2%     |
| % Blue Collar                                 | 31.3%     | 34.8%     | 37.8%     |
| Total Q3 2019 Employees                       | 7,066     | 31,782    | 84,608    |
| Total Q3 2019 Establishments*                 | 505       | 2,437     | 5,758     |
| Population Growth 2000-2010                   | 18.33%    | 1.17%     | 0.52%     |
| Population Growth 2019-2024                   | -1.29%    | 0.13%     | 0.58%     |
| Income: 2019                                  |           |           |           |
| Average Household Income                      | \$83,265  | \$87,995  | \$86,403  |
| Median Household Income                       | \$66,031  | \$69,300  | \$64,619  |
| Per Capita Income                             | \$35,242  | \$36,342  | \$33,711  |
| Avg Income Growth 2000-2010                   | 15.38%    | 18.92%    | 19.31%    |
| Avg Income Growth 2019-2024                   | 13.58%    | 15.03%    | 14.96%    |
| Households: 2019                              |           |           |           |
| Households                                    | 3,206     | 26,864    | 74,819    |
| Average Household Size                        | 2.38      | 2.40      | 2.53      |
| Hhld Growth 2000-2010                         | 19.82%    | 5.45%     | 1.86%     |
| Hhld Growth 2019-2024                         | -0.59%    | 1.06%     | 1.15%     |
| Housing Units: 2019                           |           |           |           |
| Occupied Units                                | 3,206     | 26,864    | 74,819    |
| % Occupied Units                              | 100.00%   | 99.55%    | 98.64%    |
| % Vacant Housing Units                        | 0.00%     | 0.45%     | 1.36%     |
| Owner Occ Housing Growth 2000-2010            | 14.14%    | 0.74%     | -3.13%    |
| Owner Occ Housing Growth 2000-2024            | 10.90%    | 4.39%     | 0.66%     |
| Owner Occ Housing Growth 2019-2024            | -1.05%    | 0.97%     | 1.06%     |
| Occ Housing Growth 2000-2010                  | 19.82%    | 5.45%     | 1.86%     |
| Occ Housing Growth 2010-2024                  | 2.99%     | 6.25%     | 7.17%     |
| Occ Housing Growth 2019-2024                  | -0.59%    | 1.06%     | 1.15%     |
| Race and Ethnicity: 2019                      |           |           |           |
| % American Indian or Alaska Native Population | 0.36%     | 0.50%     | 0.65%     |
| % Asian Population                            | 14.28%    | 10.63%    | 17.32%    |
| 70 Fibrari - Operation                        | 1 1.20 /0 | 10.05 /0  | 17.3270   |