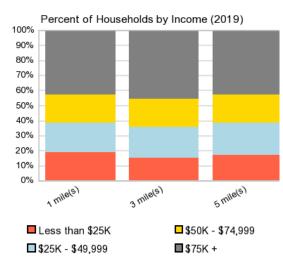

|                                               | 1 mile(s) | 3 mile(s) | 5 mile(s) |
|-----------------------------------------------|-----------|-----------|-----------|
| Population: 2019                              |           |           |           |
| Total Population                              | 7,599     | 65,365    | 192,485   |
| Female Population                             | 54.66%    | 51.81%    | 51.28%    |
| Male Population                               | 45.34%    | 48.19%    | 48.72%    |
| Population Density                            | 2,412     | 2,306     | 2,444     |
| Population Median Age                         | 37.6      | 39.8      | 36.2      |
| Employed Civilian Population 16+              | 3,579     | 34,223    | 99,051    |
| % White Collar                                | 68.7%     | 65.2%     | 62.2%     |
| % Blue Collar                                 | 31.3%     | 34.8%     | 37.8%     |
| Total Q3 2019 Employees                       | 7,066     | 31,782    | 84,608    |
| Total Q3 2019 Establishments*                 | 505       | 2,437     | 5,758     |
| Population Growth 2000-2010                   | 18.33%    | 1.17%     | 0.52%     |
| Population Growth 2019-2024                   | -1.29%    | 0.13%     | 0.58%     |
| Income: 2019                                  |           |           |           |
| Average Household Income                      | \$83,265  | \$87,995  | \$86,403  |
| Median Household Income                       | \$66,031  | \$69,300  | \$64,619  |
| Per Capita Income                             | \$35,242  | \$36,342  | \$33,711  |
| Avg Income Growth 2000-2010                   | 15.38%    | 18.92%    | 19.31%    |
| Avg Income Growth 2019-2024                   | 13.58%    | 15.03%    | 14.96%    |
| Households: 2019                              |           |           |           |
| Households                                    | 3,206     | 26,864    | 74,819    |
| Average Household Size                        | 2.38      | 2.40      | 2.53      |
| Hhld Growth 2000-2010                         | 19.82%    | 5.45%     | 1.86%     |
| Hhld Growth 2019-2024                         | -0.59%    | 1.06%     | 1.15%     |
| Housing Units: 2019                           |           |           |           |
| Occupied Units                                | 3,206     | 26,864    | 74,819    |
| % Occupied Units                              | 100.00%   | 99.55%    | 98.64%    |
| % Vacant Housing Units                        | 0.00%     | 0.45%     | 1.36%     |
| Owner Occ Housing Growth 2000-2010            | 14.14%    | 0.74%     | -3.13%    |
| Owner Occ Housing Growth 2000-2024            | 10.90%    | 4.39%     | 0.66%     |
| Owner Occ Housing Growth 2019-2024            | -1.05%    | 0.97%     | 1.06%     |
| Occ Housing Growth 2000-2010                  | 19.82%    | 5.45%     | 1.86%     |
| Occ Housing Growth 2010-2024                  | 2.99%     | 6.25%     | 7.17%     |
| Occ Housing Growth 2019-2024                  | -0.59%    | 1.06%     | 1.15%     |
| Race and Ethnicity: 2019                      |           |           |           |
| % American Indian or Alaska Native Population | 0.36%     | 0.50%     | 0.65%     |
| % Asian Population                            | 14.28%    | 10.63%    | 17.32%    |
| 70 Fibrari - Operation                        | 1 1.20 /0 | 10.05 /0  | 17.3270   |