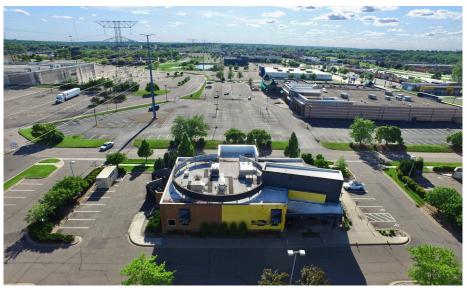

SlumberLand, Sherwin Williams Paints, Sleep Number, Hobby Lobby, Michael's, Best Buy, OfficeMax, Verizon, Firestone, Tires Plus, Caribou Coffee, Chili's, McDonald's, Perkins, Popeye's, Taco Bell, Fresenuis and St. John's Hospital. Maplewood is a northeast suburb of St. Paul with a population of 42,000 residents. It is home to the corporate headquarters and main campus of 3M Corporation.



| Land Area:         | ± 1.25 Ac. | (± 54,450 SF)    |  |
|--------------------|------------|------------------|--|
| Building Area:     | ± 5,540 SF | w/ outdoor patio |  |
|                    | 3 Miles    | 5 Miles          |  |
| Population:        | 65,365     | 192,485          |  |
| Average HH Income: | ¢07.005    | Φ96 402          |  |



# Exterior Photos - Buffalo Wild Wings Grill & Bar











### Site Plan - Buffalo Wild Wings Grill & Bar





# Site Plan Aerial - Buffalo Wild Wings Grill & Bar





#### Wide Aerial View - Buffalo Wild Wings Grill & Bar





### **New Paint Scheme - Buffalo Wild Wings Grill & Bar**





#### Twin Cities Map - Buffalo Wild Wings Grill & Bar





# **Stock Interior Photos - Buffalo Wild Wings Grill & Bar**

















### **Drive Distances - Buffalo Wild Wings Grill & Bar**





3085 White Bear Lake Ave. North Maplewood, MN 55109

#### **ABOUT THE TENANT**

**Blazin Wings Inc.** 

Corporate Buffalo Wild Wings Lease Wholly owned by Inspire Brands (Arby's, BWW, Sonic Drive-In & Jimmy John's)



WILD
WILD
WILD
WINGS

Buffalo Wild Wings, Inc., founded in 1982 near the campus of Ohio State University, is a growing operator and franchisor of