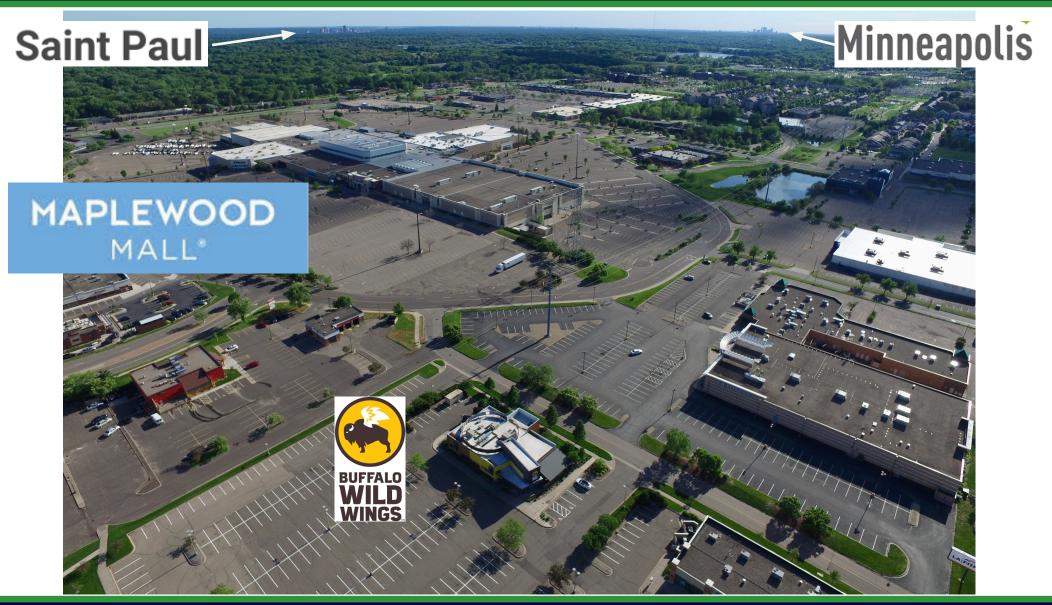

#### Wide Aerial View - Buffalo Wild Wings Grill & Bar

#### **Option Rent Schedule:**

\$208,013 Option 1 (+7.5%)

\$223,613 Option 2 (+7.5%)

\$240,384 Option 3 (+7.5%)

\$258,415 Option 4 (+7.5%)

Rent Expiration: October 31, 2030

Offered for sale is a single tenant **Buffalo Wild Wings** restaurant (BWW) located in the Minneapolis / St. Paul suburb of Maplewood, Minnesota. The Property consists of a freestanding ± 5,540 sf corporate leased restaurant located at 3085 White Bear Lake Avenue North, at an entrance to the **Maplewood Mall (Macy's, Kohl's, Sears, JCPenney, Maurice's** and **Barnes & Noble)**. Originally a build to suit in 2005, BWW recently entered into a new

10 year lease extension through October 31, 2030. The tenant plans to re-image the building exterior and update the interior to drive their bar business. BWW is an industry leading chain of 1,200 American sports bar and casual dining restaurants. During Covid pandemic, BWW remains open for pick-up and delivery orders. Traffic generators surrounding the mall include LA Fitness, Jared Jewelry, TCF Bank, Wells Fargo Bank, Arby's, Chick-fil-A, Chipotle, Acapulco Mexican, IHOP, Jimmy John's, Panera Bread, Red Lobster, TGI Friday's & Wendy's. Additional nearby businesses include Costco, CarMax, Sam's Club, Cub Foods Supermarket, Aldi Foods, Walgreens Drugstore, Northern Tool, Burlington Coat, JoAnn Fabrics, Marshall's, SlumberLand, Sherwin Williams Paints, Sleep Number, Hobby Lobby, Michael's, Best Buy, OfficeMax, Verizon, Firestone, Tires Plus, Caribou Coffee, Chili's, McDonald's, Perkins, Popeye's, Taco Bell, Fresenuis and St. John's Hospital. Maplewood is a northeast suburb of St. Paul with a population of 42,000 residents. It is home to the corporate headquarters and main campus of 3M Corporation.