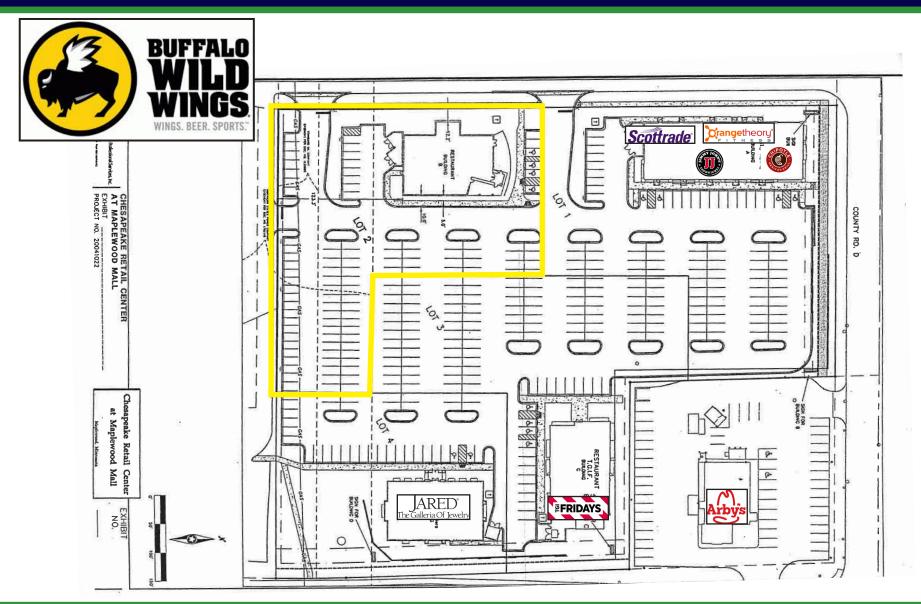

### Site Plan - Buffalo Wild Wings Grill & Bar

# Site Plan Aerial - Buffalo Wild Wings Grill & Bar