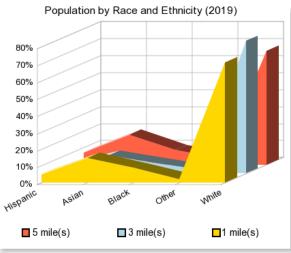

#### Demographics - Buffalo Wild Wings Grill & Bar

3085 White Bear Lake Ave. North Maplewood, MN 55109

Single Tenant Solutions

Demographic Snapshot Comparison Report for Buffalo Wild Wings Grill & Bar, 3085 White Bear Ave N, Maplewood, MN, 55109:

|                                               | 1 mile(s) | 3 mile(s) | 5 mile(s) |
|-----------------------------------------------|-----------|-----------|-----------|
| Population: 2019                              |           |           |           |
| Total Population                              | 7,599     | 65,365    | 192,485   |
| Female Population                             | 54.66%    | 51.81%    | 51.28%    |
| Male Population                               | 45.34%    | 48.19%    | 48.72%    |
| Population Density                            | 2,412     | 2,306     | 2,444     |
| Population Median Age                         | 37.6      | 39.8      | 36.2      |
| Employed Civilian Population 16+              | 3,579     | 34,223    | 99,051    |
| % White Collar                                | 68.7%     | 65.2%     | 62.2%     |
| % Blue Collar                                 | 31.3%     | 34.8%     | 37.8%     |
| Total Q3 2019 Employees                       | 7,066     | 31,782    | 84,608    |
| Total Q3 2019 Establishments*                 | 505       | 2,437     | 5,758     |
| Population Growth 2000-2010                   | 18.33%    | 1.17%     | 0.52%     |
| Population Growth 2019-2024                   | -1.29%    | 0.13%     | 0.58%     |
| Income: 2019                                  |           |           |           |
| Average Household Income                      | \$83,265  | \$87,995  | \$86,403  |
| Median Household Income                       | \$66,031  | \$69,300  | \$64,619  |
| Per Capita Income                             | \$35,242  | \$36,342  | \$33,711  |
| Avg Income Growth 2000-2010                   | 15.38%    | 18.92%    | 19.31%    |
| Avg Income Growth 2019-2024                   | 13.58%    | 15.03%    | 14.96%    |
| Households: 2019                              |           |           |           |
| Households                                    | 3,206     | 26,864    | 74,819    |
| Average Household Size                        | 2.38      | 2.40      | 2.53      |
| Hhld Growth 2000-2010                         | 19.82%    | 5.45%     | 1.86%     |
| Hhld Growth 2019-2024                         | -0.59%    | 1.06%     | 1.15%     |
| Housing Units: 2019                           |           |           |           |
| Occupied Units                                | 3,206     | 26,864    | 74,819    |
| % Occupied Units                              | 100.00%   | 99.55%    | 98.64%    |
| % Vacant Housing Units                        | 0.00%     | 0.45%     | 1.36%     |
| Owner Occ Housing Growth 2000-2010            | 14.14%    | 0.74%     | -3.13%    |
| Owner Occ Housing Growth 2000-2024            | 10.90%    | 4.39%     | 0.66%     |
| Owner Occ Housing Growth 2019-2024            | -1.05%    | 0.97%     | 1.06%     |
| Occ Housing Growth 2000-2010                  | 19.82%    | 5.45%     | 1.86%     |
| Occ Housing Growth 2010-2024                  | 2.99%     | 6.25%     | 7.17%     |
| Occ Housing Growth 2019-2024                  | -0.59%    | 1.06%     | 1.15%     |
| Race and Ethnicity: 2019                      |           |           |           |
| % American Indian or Alaska Native Population | 0.36%     | 0.50%     | 0.65%     |
| % Asian Population                            | 14.28%    | 10.63%    | 17.32%    |
| 70 Fibrari - Operation                        | 1 1.20 /0 | 10.05 /0  | 17.3270   |