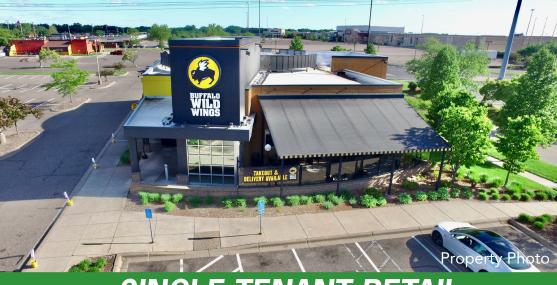

# Exterior Photos - Buffalo Wild Wings Grill & Bar

#### **Option Rent Schedule:**

\$208,013 Option 1 (+7.5%)

\$223,613 Option 2 (+7.5%)

\$240,384 Option 3 (+7.5%)

\$258,415 Option 4 (+7.5%)

Rent Expiration: October 31, 2030

Offered for sale is a single tenant **Buffalo Wild Wings** restaurant (BWW) located in the Minneapolis / St. Paul suburb of Maplewood, Minnesota. The Property consists of a freestanding ± 5,540 sf corporate leased restaurant located at 3085 White Bear Lake Avenue North, at an entrance to the **Maplewood Mall (Macy's, Kohl's, Sears, JCPenney, Maurice's** and **Barnes & Noble)**. Originally a build to suit in 2005, BWW recently entered into a new