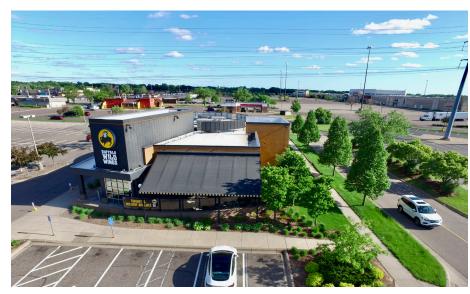

# Exterior Photos - Buffalo Wild Wings Grill & Bar

#### **Option Rent Schedule:**

\$208,013 Option 1 (+7.5%)

\$223,613 Option 2 (+7.5%)

\$240,384 Option 3 (+7.5%)

\$258,415 Option 4 (+7.5%)

Rent Expiration: October 31, 2030

Offered for sale is a single tenant **Buffalo Wild Wings** restaurant (BWW) located in the Minneapolis / St. Paul suburb of Maplewood, Minnesota. The Property consists of a freestanding ± 5,540 sf corporate leased restaurant located at 3085 White Bear Lake Avenue North, at an entrance to the **Maplewood Mall (Macy's, Kohl's, Sears, JCPenney, Maurice's** and **Barnes & Noble)**. Originally a build to suit in 2005, BWW recently entered into a new

10 year lease extension through October 31, 2030. The tenant plans to re-image the building exterior and update the interior to drive their bar business. BWW is an industry leading chain of 1,200 American sports bar and casual dining restaurants. During Covid pandemic, BWW remains open for pick-up and delivery orders. Traffic generators surrounding the mall include LA Fitness, Jared Jewelry, TCF Bank, Wells Fargo Bank, Arby's, Chick-fil-A, Chipotle, Acapulco Mexican, IHOP, Jimmy John's, Panera Bread, Red Lobster, TGI Friday's & Wendy's. Additional nearby businesses include Costco, CarMax, Sam's Club, Cub Foods Supermarket, Aldi Foods, Walgreens Drugstore, Northern Tool, Burlington Coat, JoAnn Fabrics, Marshall's, SlumberLand, Sherwin Williams Paints, Sleep Number, Hobby Lobby, Michael's, Best Buy, OfficeMax, Verizon, Firestone, Tires Plus, Caribou Coffee, Chili's, McDonald's, Perkins, Popeye's, Taco Bell, Fresenuis and St. John's Hospital. Maplewood is a northeast suburb of St. Paul with a population of 42,000 residents. It is home to the corporate headquarters and main campus of 3M Corporation.