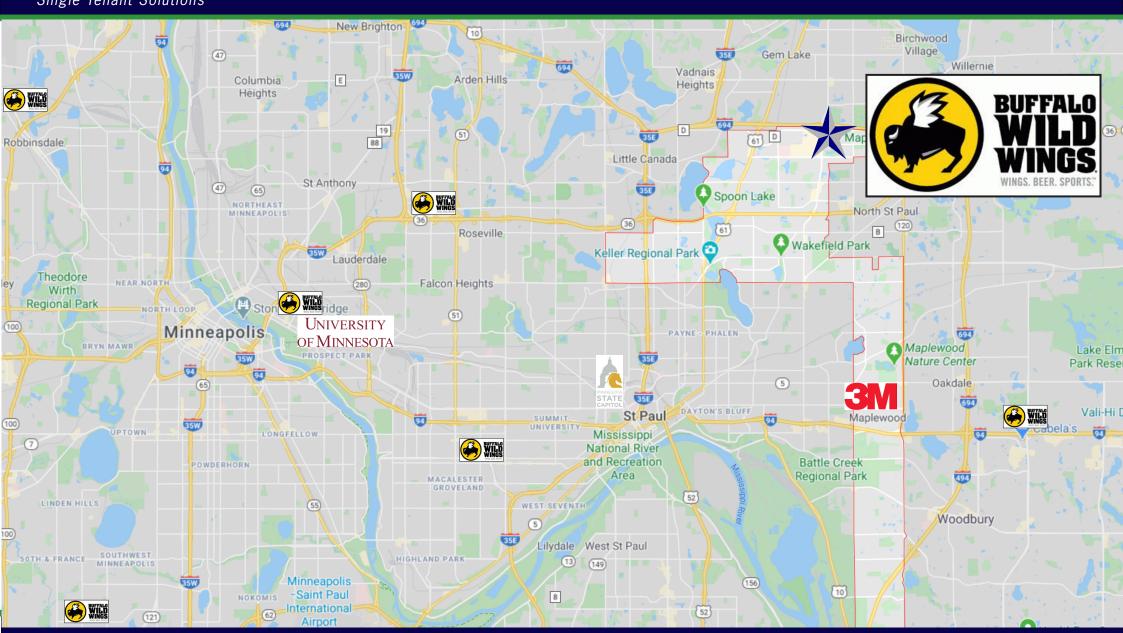

of 42,000 residents. It is home to the corporate headquarters and main campus of 3M Corporation.



| Land Area:         | ± 1.25 Ac. | (± 54,450 SF)    |  |
|--------------------|------------|------------------|--|
| Building Area:     | ± 5,540 SF | w/ outdoor patio |  |
|                    | 3 Miles    | 5 Miles          |  |
| Population:        | 65,365     | 192,485          |  |
| Average HH Income: | ¢07.005    | Φ96 402          |  |



# Exterior Photos - Buffalo Wild Wings Grill & Bar











### Site Plan - Buffalo Wild Wings Grill & Bar





# Site Plan Aerial - Buffalo Wild Wings Grill & Bar





#### Wide Aerial View - Buffalo Wild Wings Grill & Bar





### **New Paint Scheme - Buffalo Wild Wings Grill & Bar**





#### Twin Cities Map - Buffalo Wild Wings Grill & Bar





# **Stock Interior Photos - Buffalo Wild Wings Grill & Bar**

















### **Drive Distances - Buffalo Wild Wings Grill & Bar**





3085 White Bear Lake Ave. North Maplewood, MN 55109

#### **ABOUT THE TENANT**

**Blazin Wings Inc.** 

Corporate Buffalo Wild Wings Lease Wholly owned by Inspire Brands (Arby's, BWW, Sonic Drive-In & Jimmy John's)



WILD
WILD
WILD
WINGS

Buffalo Wild Wings, Inc., founded in 1982 near the campus of Ohio State University, is a growing operator and franchisor of Buffalo Wild Wings and R Taco restaurants. Their concept is much more than just a

New York-style wing restaurant with 21 bold signature sauces. Their inviting and energetic environment is ideal for watching a sporting event on one of 50 big-screen TV's, or taking the family out for a reason