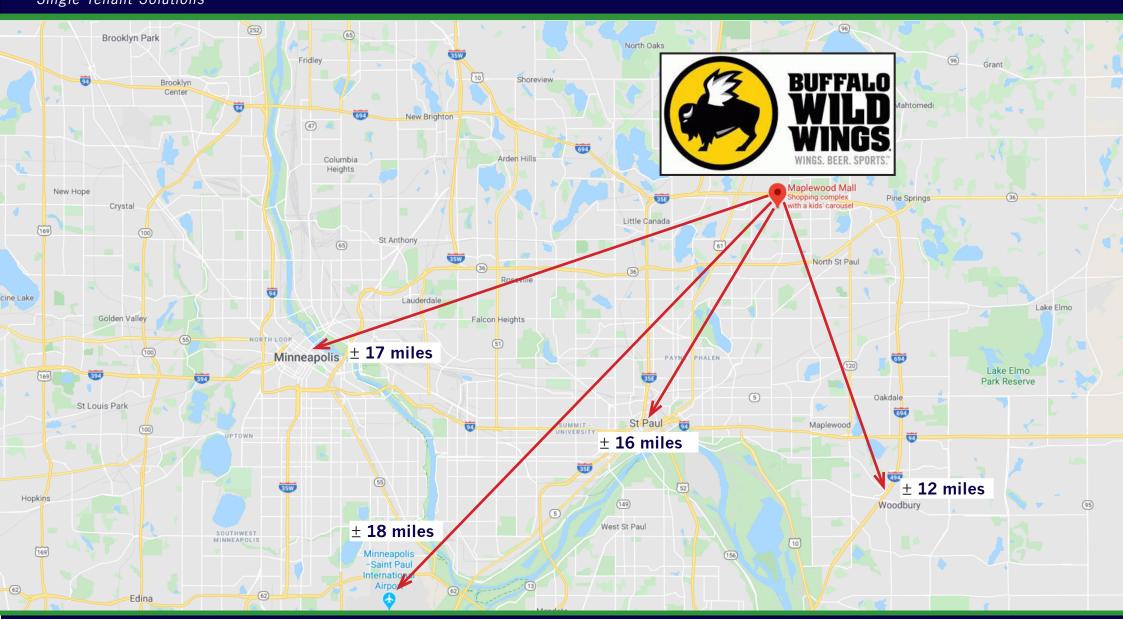

### **Drive Distances - Buffalo Wild Wings Grill & Bar**

3085 White Bear Lake Ave. North Maplewood, MN 55109