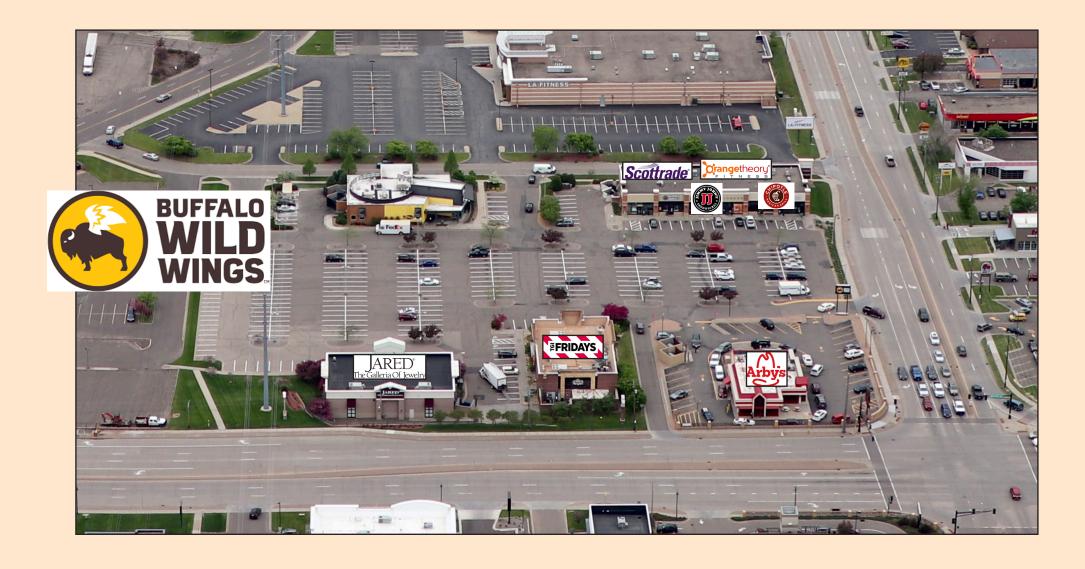

tone, Tires Plus, Caribou Coffee, Chili's, McDonald's, Perkins, Popeye's, Taco Bell, Fresenuis and St. John's Hospital. Maplewood is a northeast suburb of St. Paul with a population of 42,000 residents. It is home to the corporate headquarters and main campus of 3M Corporation.



| Land Area:         | ± 1.25 Ac. | (± 54,450 SF)    |  |
|--------------------|------------|------------------|--|
| Building Area:     | ± 5,540 SF | w/ outdoor patio |  |
|                    | 3 Miles    | 5 Miles          |  |
| Population:        | 65,365     | 192,485          |  |
| Average HH Income: | ¢07.005    | Φ96 402          |  |



# Exterior Photos - Buffalo Wild Wings Grill & Bar











### Site Plan - Buffalo Wild Wings Grill & Bar





# Site Plan Aerial - Buffalo Wild Wings Grill & Bar





#### Wide Aerial View - Buffalo Wild Wings Grill & Bar





### **New Paint Scheme - Buffalo Wild Wings Grill & Bar**





#### Twin Cities Map - Buffalo Wild Wings Grill & Bar





# **Stock Interior Photos - Buffalo Wild Wings Grill & Bar**

















### **Drive Distances - Buffalo Wild Wings Grill & Bar**





3085 White Bear Lake Ave. North Maplewood, MN 55109

#### **ABOUT THE TENANT**

**Blazin Wings Inc.** 

Corporate Buffalo Wild Wings Lease Wholly owned by Inspire Brands (Arby's, BWW, Sonic Drive-In & Jimmy John's)



WILD
WILD
WILD
WINGS

Buffalo Wild Wings, Inc., founded in 1982 near the campus of Ohio State University, is a growing operator and franchisor of Buffalo Wild Wings and R Taco restaurants. Their concept is much more than just a

New York-style wing restaur