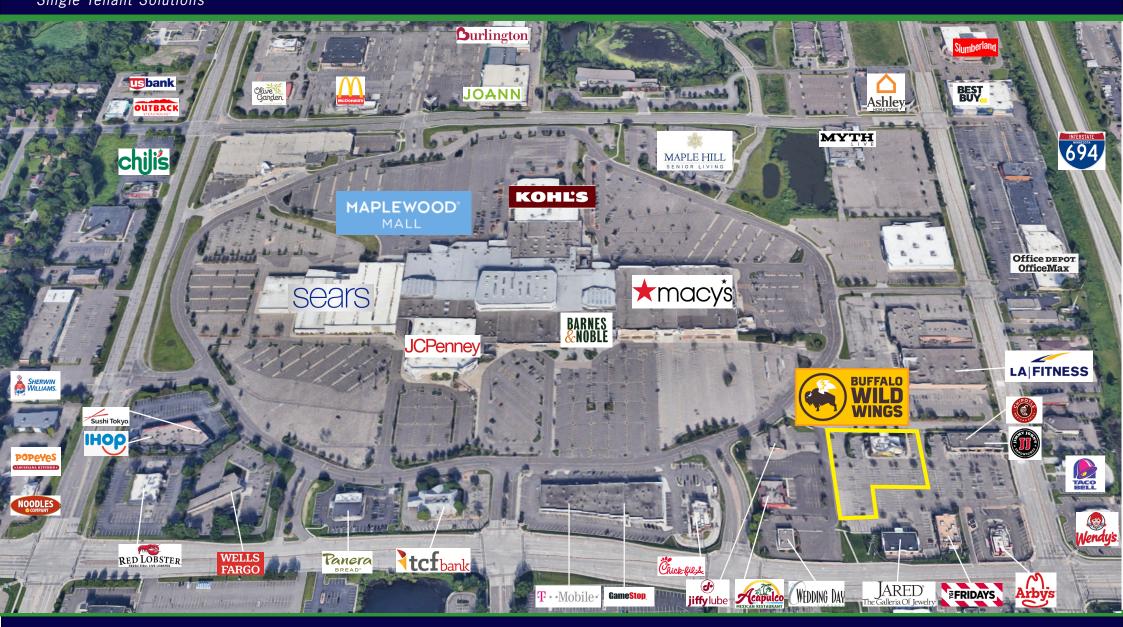

ns, Popeye's, Taco Bell, Fresenuis and St. John's Hospital. Maplewood is a northeast suburb of St. Paul with a population of 42,000 residents. It is home to the corporate headquarters and main campus of 3M Corporation.



| Land Area:         | ± 1.25 Ac. | (± 54,450 SF)    |  |
|--------------------|------------|------------------|--|
| Building Area:     | ± 5,540 SF | w/ outdoor patio |  |
|                    | 3 Miles    | 5 Miles          |  |
| Population:        | 65,365     | 192,485          |  |
| Average HH Income: | ¢07.005    | Φ96 402          |  |



# Exterior Photos - Buffalo Wild Wings Grill & Bar











### Site Plan - Buffalo Wild Wings Grill & Bar





# Site Plan Aerial - Buffalo Wild Wings Grill & Bar





#### Wide Aerial View - Buffalo Wild Wings Grill & Bar





### **New Paint Scheme - Buffalo Wild Wings Grill & Bar**





#### Twin Cities Map - Buffalo Wild Wings Grill & Bar





# **Stock Interior Photos - Buffalo Wild Wings Grill & Bar**

















### **Drive Distances - Buffalo Wild Wings Grill & Bar**





3085 White Bear Lake Ave. North Maplewood, MN 55109

#### **ABOUT THE TENANT**

**Blazin Wings Inc.** 

Corporate Buffalo Wild Wings Lease Wholly owned by Inspire Brands (Arby's, BWW, Sonic Drive-In & Jimmy John's)



WILD
WILD
WILD
WINGS

Buffalo Wild Wings, Inc., founded in 1982 near the campus of Ohio State University, is a growing operator and franchisor of Buffalo Wild Wings and R Taco restaurants. Their concept is much more than just a

New York-style wing restaurant with 21 bold signature sauces. Their inviting and energe