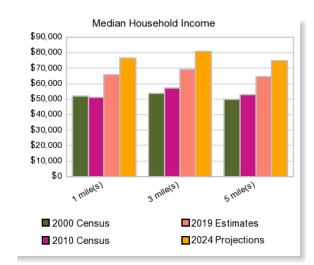

|                                               | 1 mile(s) | 3 mile(s) | 5 mile(s) |
|-----------------------------------------------|-----------|-----------|-----------|
| Population: 2019                              |           |           |           |
| Total Population                              | 7,599     | 65,365    | 192,485   |
| Female Population                             | 54.66%    | 51.81%    | 51.28%    |
| Male Population                               | 45.34%    | 48.19%    | 48.72%    |
| Population Density                            | 2,412     | 2,306     | 2,444     |
| Population Median Age                         | 37.6      | 39.8      | 36.2      |
| Employed Civilian Population 16+              | 3,579     | 34,223    | 99,051    |
| % White Collar                                | 68.7%     | 65.2%     | 62.2%     |
| % Blue Collar                                 | 31.3%     | 34.8%     | 37.8%     |
| Total Q3 2019 Employees                       | 7,066     | 31,782    | 84,608    |
| Total Q3 2019 Establishments*                 | 505       | 2,437     | 5,758     |
| Population Growth 2000-2010                   | 18.33%    | 1.17%     | 0.52%     |
| Population Growth 2019-2024                   | -1.29%    | 0.13%     | 0.58%     |
| Income: 2019                                  |           |           |           |
| Average Household Income                      | \$83,265  | \$87,995  | \$86,403  |
| Median Household Income                       | \$66,031  | \$69,300  | \$64,619  |
| Per Capita Income                             | \$35,242  | \$36,342  | \$33,711  |
| Avg Income Growth 2000-2010                   | 15.38%    | 18.92%    | 19.31%    |
| Avg Income Growth 2019-2024                   | 13.58%    | 15.03%    | 14.96%    |
| Households: 2019                              |           |           |           |
| Households                                    | 3,206     | 26,864    | 74,819    |
| Average Household Size                        | 2.38      | 2.40      | 2.53      |
| Hhld Growth 2000-2010                         | 19.82%    | 5.45%     | 1.86%     |
| Hhld Growth 2019-2024                         | -0.59%    | 1.06%     | 1.15%     |
| Housing Units: 2019                           |           |           |           |
| Occupied Units                                | 3,206     | 26,864    | 74,819    |
| % Occupied Units                              | 100.00%   | 99.55%    | 98.64%    |
| % Vacant Housing Units                        | 0.00%     | 0.45%     | 1.36%     |
| Owner Occ Housing Growth 2000-2010            | 14.14%    | 0.74%     | -3.13%    |
| Owner Occ Housing Growth 2000-2024            | 10.90%    | 4.39%     | 0.66%     |
| Owner Occ Housing Growth 2019-2024            | -1.05%    | 0.97%     | 1.06%     |
| Occ Housing Growth 2000-2010                  | 19.82%    | 5.45%     | 1.86%     |
| Occ Housing Growth 2010-2024                  | 2.99%     | 6.25%     | 7.17%     |
| Occ Housing Growth 2019-2024                  | -0.59%    | 1.06%     | 1.15%     |
| Race and Ethnicity: 2019                      |           |           |           |
| % American Indian or Alaska Native Population | 0.36%     | 0.50%     | 0.65%     |
| % Asian Population                            | 14.28%    | 10.63%    | 17.32%    |
| 70 Fibrari - Operation                        | 1 1.20 /0 | 10.05 /0  | 17.3270   |