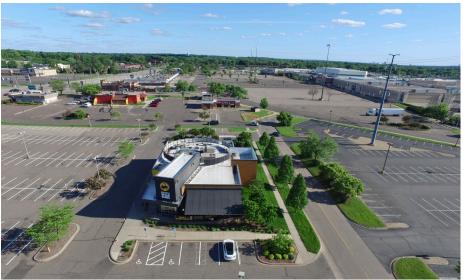

umberLand, Sherwin Williams Paints, Sleep Number, Hobby Lobby, Michael's, Best Buy, OfficeMax, Verizon, Firestone, Tires Plus, Caribou Coffee, Chili's, McDonald's, Perkins, Popeye's, Taco Bell, Fresenuis and St. John's Hospital. Maplewood is a northeast suburb of St. Paul with a population of 42,000 residents. It is home to the corporate headquarters and main campus of 3M Corporation.



| Land Area:         | ± 1.25 Ac. | (± 54,450 SF)    |  |
|--------------------|------------|------------------|--|
| Building Area:     | ± 5,540 SF | w/ outdoor patio |  |
|                    | 3 Miles    | 5 Miles          |  |
| Population:        | 65,365     | 192,485          |  |
| Average HH Income: | ¢07.005    | Φ96 402          |  |



# Exterior Photos - Buffalo Wild Wings Grill & Bar











### Site Plan - Buffalo Wild Wings Grill & Bar





# Site Plan Aerial - Buffalo Wild Wings Grill & Bar





#### Wide Aerial View - Buffalo Wild Wings Grill & Bar





### **New Paint Scheme - Buffalo Wild Wings Grill & Bar**





#### Twin Cities Map - Buffalo Wild Wings Grill & Bar





# **Stock Interior Photos - Buffalo Wild Wings Grill & Bar**

















### **Drive Distances - Buffalo Wild Wings Grill & Bar**





3085 White Bear Lake Ave. North Maplewood, MN 55109

#### **ABOUT THE TENANT**

**Blazin Wings Inc.** 

Corporate Buffalo Wild Wings Lease Wholly owned by Inspire Brands (Arby's, BWW, Sonic Drive-In & Jimmy John's)



WILD
WILD
WILD
WINGS

Buffalo Wild Wings, Inc., founded in 1982 near the campus of Ohio State University, is a growing operator and franchisor of B