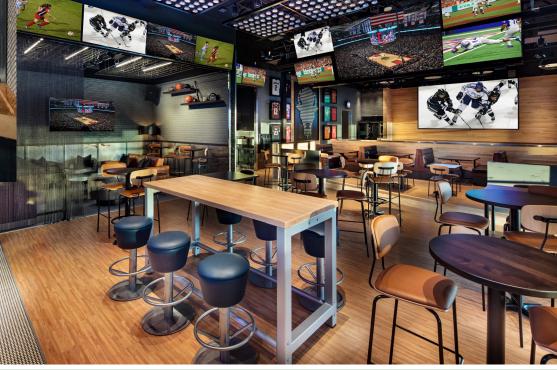

pus of 3M Corporation.



| Land Area:         | ± 1.25 Ac. | (± 54,450 SF)    |  |
|--------------------|------------|------------------|--|
| Building Area:     | ± 5,540 SF | w/ outdoor patio |  |
|                    | 3 Miles    | 5 Miles          |  |
| Population:        | 65,365     | 192,485          |  |
| Average HH Income: | ¢07.005    | Φ96 402          |  |



# Exterior Photos - Buffalo Wild Wings Grill & Bar











### Site Plan - Buffalo Wild Wings Grill & Bar





# Site Plan Aerial - Buffalo Wild Wings Grill & Bar





#### Wide Aerial View - Buffalo Wild Wings Grill & Bar





### **New Paint Scheme - Buffalo Wild Wings Grill & Bar**





#### Twin Cities Map - Buffalo Wild Wings Grill & Bar





# **Stock Interior Photos - Buffalo Wild Wings Grill & Bar**

















### **Drive Distances - Buffalo Wild Wings Grill & Bar**





3085 White Bear Lake Ave. North Maplewood, MN 55109

#### **ABOUT THE TENANT**

**Blazin Wings Inc.** 

Corporate Buffalo Wild Wings Lease Wholly owned by Inspire Brands (Arby's, BWW, Sonic Drive-In & Jimmy John's)



WILD
WILD
WILD
WINGS

Buffalo Wild Wings, Inc., founded in 1982 near the campus of Ohio State University, is a growing operator and franchisor of Buffalo Wild Wings and R Taco restaurants. Their concept is much more than just a

New York-style wing restaurant with 21 bold signature sauces. Their inviting and energetic environment is ideal for watching a sporting event on one of 50 big-screen TV's, or taking the family out for a reasonably priced meal. The concept has grown to 1,255 company-owned and franchi