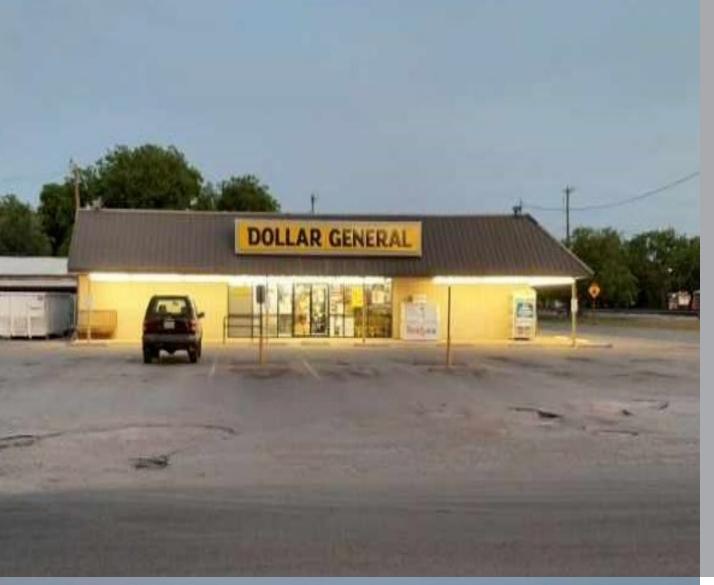

## **Executive Summary**

215 S 1ST STREET | CLYDE, TX 79510

## **PROPERTY HIGHLIGHTS**

- Investment Opportunity in Clyde, Texas
- 9,102 SF Dollar General Store on 0.39 Acres
- Located on South 1st Street, Between Austin and Bowie Streets
- Lease Expires on 3/31/2024
- Subject is Part of a Dollar General Portfolio (contact listing agent for portfolio details)
- Financials Available Upon Receipt of Signed Confidentiality Agreement