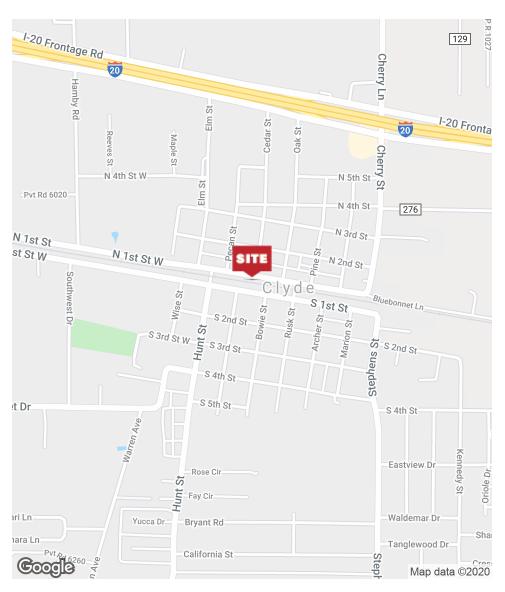

Lot Size: 0.39 Acres

Year Built: 1998

Building Size: 9,102 SF

## **PROPERTY HIGHLIGHTS**

- Investment Opportunity in Clyde, Texas
- 9,102 SF Dollar General Store on 0.39 Acres
- Located on South 1st Street, Between Austin and Bowie Streets
- Lease Expires on 3/31/2024
- Subject is Part of a Dollar General Portfolio (contact listing agent for portfolio details)
- Financials Available Upon Receipt of Signed Confidentiality Agreement

## **DEMOGRAPHICS**

|                   | 1 MILE   | 5 MILES  | 10 MILES |
|-------------------|----------|----------|----------|
| Total Households  | 746      | 2,538    | 3,500    |
| Total Population  | 1,841    | 6,365    | 9,061    |
| Average HH Income | \$59,027 | \$59,119 | \$60,388 |

# **Location Maps**

## 215 S 1ST STREET | CLYDE, TX 79510







# Lease & Financial Summary

215 S 1ST STREET | CLYDE, TX 79510



## **LEASE OVERVIEW**

Original Occupancy Date

Tenant

Premises

**Current Term Expiration Date** 

**Renewal Options** 

Increases

Lease Type

Insurance

Maintenance & Repairs

**Property Taxes** 

Roof & Structure

04/01/1999

Dollar General

9.102 SF

03/31/2024

Two 5 Year Options (Opt. 1 - \$3,569.50/mo | Opt. 2 - 3,926.45/mo)

None

Triple Net

Reimbursed by Tenant at \$141.04/mo with Annual Reconciliation Reimbursed by Tenant at \$379.50/mo with Annual Reconciliation

Reimbursed by Tenant at \$379.85/mo with Annual Reconciliation

Paid by Landlord

### FINANCIAL OVERVIEW

2019 INCOME & EXPENSES

Rent % Rent

TOTAL RENT

\_ \_ \_ . .

Expense Reimbursement **EFFECTIVE GROSS INCOME** 

(Less Expenses)

CAM (2019)