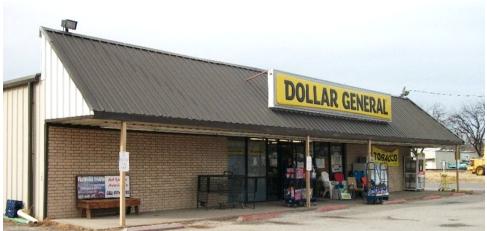

## **Executive Summary**

215 S 1ST STREET | CLYDE, TX 79510

## **PROPERTY HIGHLIGHTS**

- Investment Opportunity in Clyde, Texas
- 9,102 SF Dollar General Store on 0.39 Acres
- Located on South 1st Street, Between Austin and Bowie Streets
- Lease Expires on 3/31/2024
- Subject is Part of a Dollar General Portfolio (contact listing agent for portfolio details)
- Financials Available Upon Receipt of Signed Confidentiality Agreement