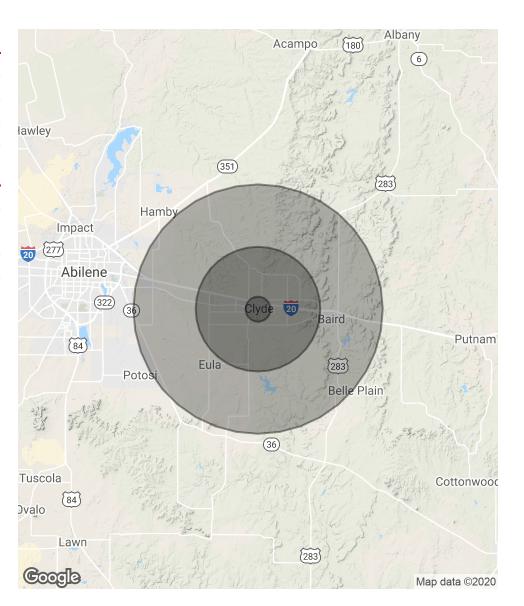

510



| POPULATION           | 1 MILE    | 5 MILES   | 10 MILES  |
|----------------------|-----------|-----------|-----------|
| Total Population     | 1,841     | 6,365     | 9,061     |
| Average age          | 46.1      | 45.0      | 42.8      |
| Average age (Male)   | 43.9      | 43.4      | 42.1      |
| Average age (Female) | 49.2      | 47.5      | 43.9      |
|                      |           |           |           |
| HOUSEHOLDS & INCOME  | 1 MILE    | 5 MILES   | 10 MILES  |
| Total households     | 746       | 2,538     | 3,500     |
| # of persons per HH  | 2.5       | 2.5       | 2.6       |
| Average HH income    | \$59,027  | \$59,119  | \$60,388  |
| Average house value  | \$116,516 | \$109,119 | \$119,339 |

<sup>\*</sup> Demographic data derived from 2010 US Census