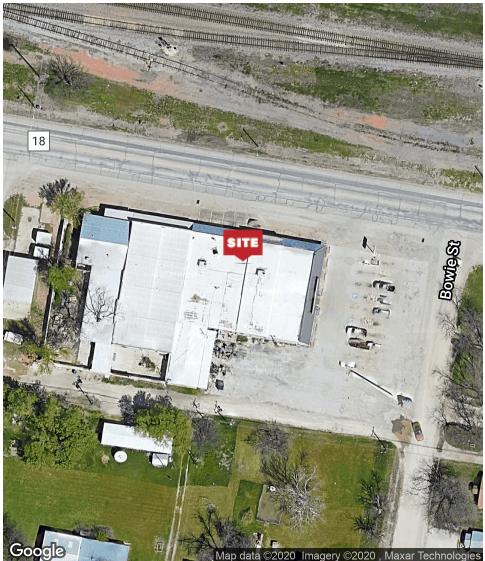

ot Size: 0.39 Acres

Year Built: 1998

Building Size: 9,102 SF

## **PROPERTY HIGHLIGHTS**

- Investment Opportunity in Clyde, Texas
- 9,102 SF Dollar General Store on 0.39 Acres
- Located on South 1st Street, Between Austin and Bowie Streets
- Lease Expires on 3/31/2024
- Subject is Part of a Dollar General Portfolio (contact listing agent for portfolio details)
- Financials Available Upon Receipt of Signed Confidentiality Agreement

## **DEMOGRAPHICS**

|                   | 1 MILE   | 5 MILES  | 10 MILES |
|-------------------|----------|----------|----------|
| Total Households  | 746      | 2,538    | 3,500    |
| Total Population  | 1,841    | 6,365    | 9,061    |
| Average HH Income | \$59,027 | \$59,119 | \$60,388 |

# **Location Maps**

## 215 S 1ST STREET | CLYDE, TX 79510







# Lease & Financial Summary

215 S 1ST STREET | CLYDE, TX 79510



## **LEASE OVERVIEW**

Original Occupancy Date

Tenant

Premises

**Current Term Expiration Date** 

**Renewal Options** 

Increases

Lease Type

Insurance

Maintenance & Repairs

**Property Taxes** 

Roof & Structure

04/01/1999

Dollar General

9.102 SF

03/31/2024

Two 5 Year Options (Opt. 1 - \$3,569.50/mo | Opt. 2 - 3,926.45/mo)

None

Triple Net

Reimbursed by Tenant at \$141.04/mo with Annual Reconciliation Reimbursed by Tenant at \$379.50/mo with Annual Reconciliation

Reimbursed by Tenant at \$379.85/mo with Annual Reconciliation

Paid by Landlord

### FINANCIAL OVERVIEW

2019 INCOME & EXPENSES

Rent % Rent

TOTAL RENT

\_ \_ \_ . .

Expense Reimbursement **EFFECTIVE GROSS INCOME** 

(Less Expenses)

CAM (2019)