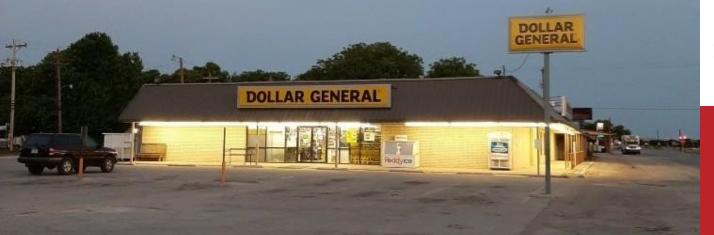

## **Executive Summary**

215 S 1ST STREET | CLYDE, TX 79510

## **PROPERTY HIGHLIGHTS**

- Investment Opportunity in Clyde, Texas
- 9,102 SF Dollar General Store on 0.39 Acres
- Located on South 1st Street, Between Austin and Bowie Streets
- Lease Expires on 3/31/2024
- Subject is Part of a Dollar General Portfolio (contact listing agent for portfolio details)
- Financials Available Upon Receipt of Signed Confidentiality Agreement