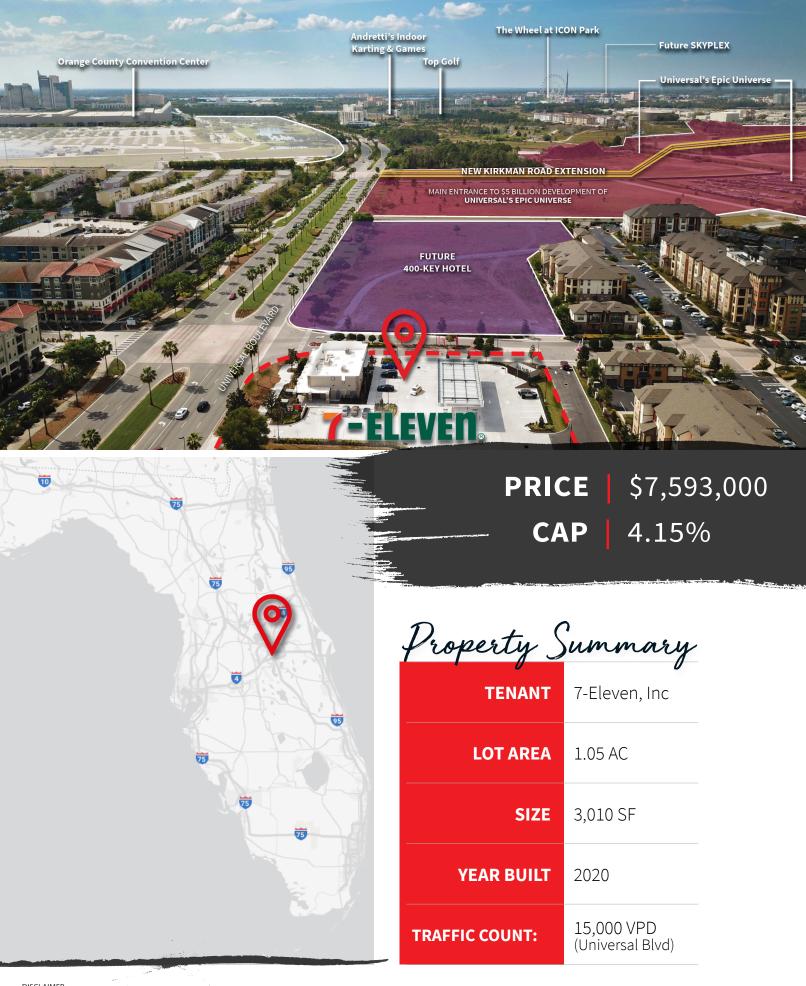

## **INVESTMENT HIGHLIGHTS**

- Strong investment-grade (S&P: AA-) corporate tenant
- Convenient Stores and Gas have a track-record of being eCommerce and recession resistant
- Orlando has the largest rental car capacity in the U.S.
- Phenomenal trophy location in high-growth area with over \$2 Billion in projected and approved developments
- This 7-Eleven has a strong built-in customer base with over 1,800+ new construction residential units immediately surrounding the property
- Traffic on Universal Boulevard will continue to increase as the area is developed, especially with the completion of Universal Studios Orlando's new theme park Epic Universe, directly North of 7-Eleven
- The Kirkman Road Extension from Universal Boulevard to Carrier Drive (1.7 miles) will provide another north-south corridor to improve residential and commercial mobility and increase traffic and accessibility to the 7-Eleven
- Orlando is the #1 Convention Destination in the United States Orange County Convention Center is less than one-half of a mile away with \$600MM in planned expansions
- Orlando is the #1 Travel Destination in the in the United States with over 75 Million visitors in 2019