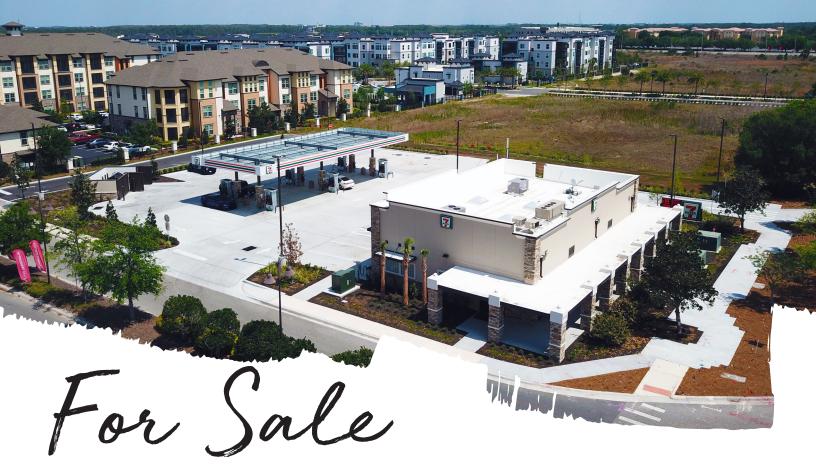

## **INVESTMENT HIGHLIGHTS**

- Strong investment-grade (S&P: AA-) corporate tenant
- Convenient Stores and Gas have a track-record of being eCommerce and recession resistant
- Orlando has the largest rental car capacity in the U.S.
- Phenomenal trophy location in high-growth area with over \$2 Billion in projected and approved developments
- This 7-Eleven has a strong built-in customer base with over 1,800+ new construction residential units immediately surrounding the property
- Traffic on Universal Boulevard will continue to increase as the area is developed, especially with the completion of Universal Studios Orlando's new theme park Epic Universe, directly North of 7-Eleven
- The Kirkman Road Extension from Universal Boulevard to Carrier Drive (1.7 miles) will provide another north-south corridor to improve residential and commercial mobility and increase traffic and accessibility to the 7-Eleven
- Orlando is the #1 Convention Destination in the United States Orange County Convention Center is less than one-half of a mile away with \$600MM in planned expansions
- Orlando is the #1 Travel Destination in the in the United States with over 75 Million visitors in 2019