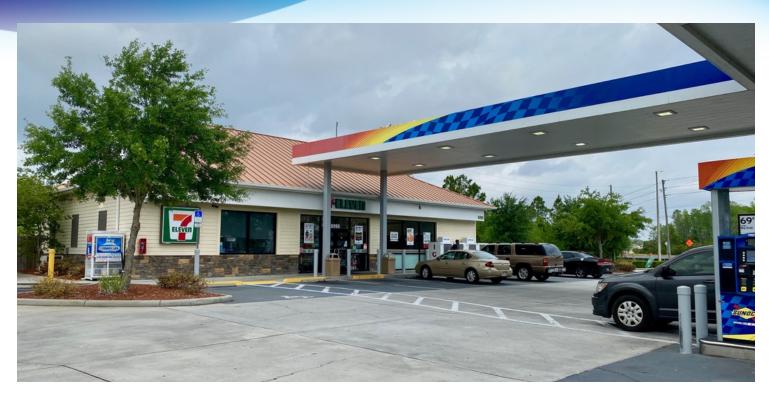

## **EXECUTIVE SUMMARY**

7-Eleven Gas Station • 6990 E Irlo Bronson Memorial Hwy Harmony, FL 34771

| OFFERING SUMMARY |                    | PROPERTY OVERVIEW                                                                      |  |
|------------------|--------------------|----------------------------------------------------------------------------------------|--|
| Sale Price:      | \$4,931,510        | Part of the 7-Eleven, Inc. 3 Billion Dollar Acquisition of approximately 1100 Sunoco's |  |
| Price / SF:      | \$1498.94          | Lease Expiration July 2026                                                             |  |
|                  |                    | Current Rent/Month \$20,106                                                            |  |
| Cap Rate:        | 4.9%               | 3% Annual Rent Increases                                                               |  |
| Lot Size:        | 1.6 Acres          | Options Three (3), Five year periods                                                   |  |
| Year Built:      | 2010               | Excellent credit tenant holding an investment grade "AA-" S&P rating                   |  |
|                  |                    | LOCATION OVERVIEW                                                                      |  |
| Building Size:   | 3,290 SF           | Located on the corner of US 192 and Arthur J Gallagher Blvd                            |  |
|                  |                    | The only service station between St. Cloud and Hollowpaw (12-mile stretch)             |  |
| APN#:            | 302632331600010010 |                                                                                        |  |

# **ADDITIONAL PHOTOS**

7-Eleven Gas Station • 6990 E Irlo Bronson Memorial Hwy Harmony, FL 34771

JEFFERY T. ROBISON, CCIM

Principal | Broker 321.722.0707 X13 jeff@teamlbr.com Lightle Beckner Robison 321.722.0707 • teamlbr.com 70 W. Hibiscus Blvd., Melbourne, FL 32901