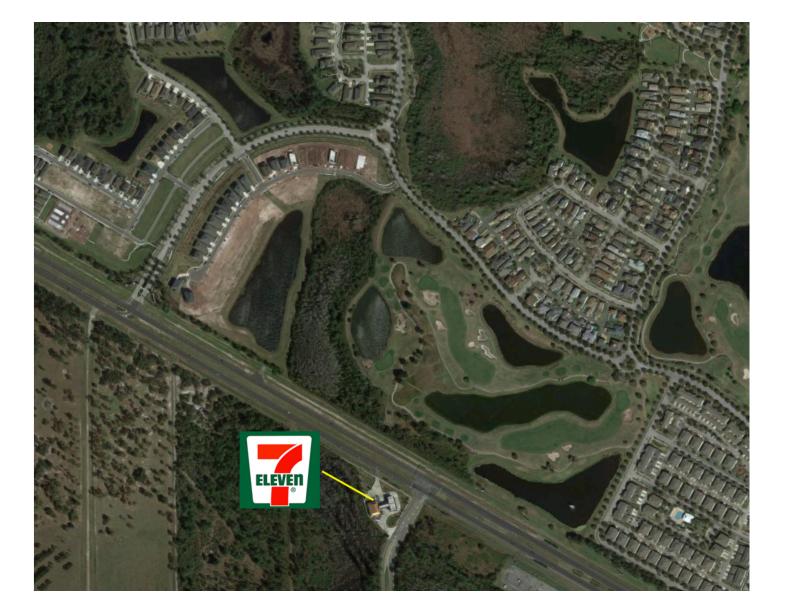

#### **REGIONAL MAP**

7-Eleven Gas Station • 6990 E Irlo Bronson Memorial Hwy Harmony, FL 34771

JEFFERY T. ROBISON, CCIM

Principal | Broker 321.722.0707 X13 jeff@teamlbr.com Lightle Beckner Robison 321.722.0707 • teamlbr.com 70 W. Hibiscus Blvd., Melbourne, FL 32901

# LOCATION MAPS

7-Eleven Gas Station • 6990 E Irlo Bronson Memorial Hwy Harmony, FL 34771

JEFFERY T. ROBISON, CCIM

Principal | Broker 321.722.0707 X13 jeff@teamlbr.com Lightle Beckner Robison 321.722.0707 • teamlbr.com 70 W. Hibiscus Blvd., Melbourne, FL 32901