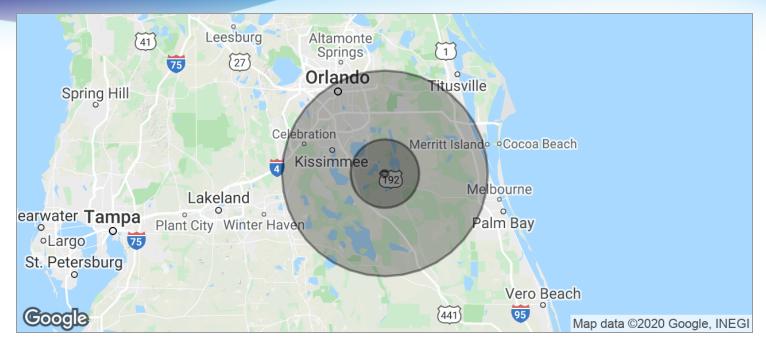

#### **DEMOGRAPHICS MAP**

7-Eleven Gas Station • 6990 E Irlo Bronson Memorial Hwy Harmony, FL 34771

| POPULATION          | I MILE        | 10 MILES | 30 MILES  |  |
|---------------------|---------------|----------|-----------|--|
| TOTAL POPULATION    | 19            | 36,201   | 1,147,287 |  |
| MEDIAN AGE          | 39.1          | 39.3     | 34.5      |  |
| MEDIAN AGE (MALE)   | 39.2          | 38.2     | 33.4      |  |
| MEDIAN AGE (FEMALE) | 38.7          | 40.8     | 35.6      |  |
| HOUSEHOLDS & INCOME | I MILE        | 10 MILES | 30 MILES  |  |
| TOTAL HOUSEHOLDS    | 7             | 13,739   | 414,246   |  |
| # OF PERSONS PER HH | 2.7           | 2.6      | 2.8       |  |
|                     | ÷ / · = = = = | ¢(1,722  | \$61,901  |  |
| AVERAGE HH INCOME   | \$61,730      | \$61,732 | \$01,701  |  |