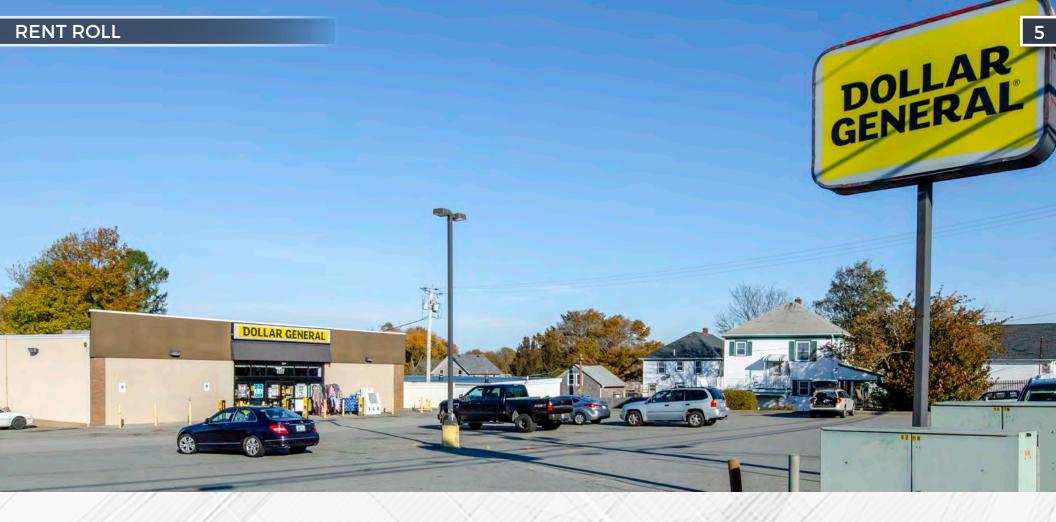

#### **INVESTMENT HIGHLIGHTS**

Horvath & Tremblay is pleased to present the exclusive opportunity to purchase a freestanding Dollar General investment property located at 567 Main Road in Tiverton, Rhode Island (the "Property"). The 8,241 square foot building was built in 2014 and features food storage freezers for fresh, frozen and refrigerated foods. Dollar General took possession of the premises and their ten-year, corporate lease, commenced on January 29, 2015. The Property also features a Citizens Bank ATM pad which has a 5-year lease with three (3), 5-year renewal options.

The Property benefits from its highly visible location along Main Road, the main thoroughfare traveling through Tiverton with traffic counts in excess of 14,000 vehicles per day.

- ATTRACTIVE RENT INCREASES: The Dollar General lease calls for a 10% rent increase at the start of each option period, and Citizens Bank has scheduled rent increases at the start of each option period, providing a steady increase in income and an attractive hedge against inflation. Both tenants have 5+ years remaining on their current lease terms with the first renewal options scheduled to begin in 2025.
- STRONG CREDIT GUARANTORS: The lease is guaranteed by Dollar General Corporation. Dollar General has the highest credit rating among its peers and is the only "dollar store" with investment grade credit; rated BBB (S&P) and Baa2 (Moody's). Dollar General operates over 15,000 locations throughout the country. Citizens Bank is a wholly owned subsidiary of Citizens Financial Group, a publicly traded company with a market cap of \$10.86 billion. Citizens Financial Group boasts an investment grade credit rating of A- (S&P) and Baa1 (Moody's).
- STRATEGIC RETAIL LOCATION: The Property is strategically positioned in a highly visible location along Main Road (RI Route 138), the main thoroughfare traveling through Tiverton. The location offers access to exceptional demographics, strong traffic counts, and a convenient location for residents of Tiverton.
- AREA DRIVERS: The Property is surrounded by the Tiverton School District which includes Ranger Elementary, Tiverton Middle School and Tiverton High School, the schools combined are home to 1,400 students. Additionally, the Property is just 2-miles from Fall River, Massachusetts with a population of nearly 90,000
- EXCEPTIONAL DEMOGRAPHICS: An impressive 125,400+ people live within a 5-mile radius of the Property with an average household income of \$73,120, representing a demographic well-aligned with Dollar General's target costumer.
- **DG FRESH INITIATIVE:** The subject Dollar General features food storage freezers and is an early adaptor of Dollar General's new "DG Fresh" initiative. Starting in 2019, Dollar General began using fresh, frozen and refrigerated foods to help build store traffic and comps for their national rollout of the program. In concert with DG Fresh, Dollar General has also begun a cost-saving initiative to "self-distribute" fresh and frozen food serving their 300 Dollar General stores in the Northeast that will be expanded nationally to include over 5,000 of their stores by the end of Q1 2020.

567 MAIN ROAD | TIVERTON, RI 02878

OWNERSHIP: Fee Simple

BUILDING AREA: 8,241 SF

YEAR BUILT: 2014

LAND AREA: 1.39 Acres

ROOF & STRUCTURE: Landlord Responsbile

OCCUPANCY: 100.0%

| TENANT OVERVIEW   |      |       |         |           |         |      |            |              |              |              |           |
|-------------------|------|-------|---------|-----------|---------|------|------------|--------------|--------------|--------------|-----------|
| TENANT            | UNIT | SQ FT | % GLA   | ANNUAL    | PSF     | TYPE | COMMENCE   | EXPIRATION   | OCCUPANCY    | REMAINING    | OPTIONS   |
| DOLLAR GENERAL    | 1    | 8,241 | 100.00% | \$132,000 | \$16.02 | NN   | 01/29/2015 | - 01/31/2025 | 5 Yrs, 9 Mos | 4 Yrs, 2 Mos | 3, 5-Year |
| CITIZENS BANK ATM | 2/   | N/A   | N/A     | \$18,000  | N/A     | N/A  | 09/01/2020 | - 08/31/2025 | 0 Yrs, 2 Mos | 4 Yrs, 9 Mos | 3, 5-Year |
| TOTAL             |      | 8,241 | 100.00% | \$150,000 |         |      |            |              |              |              |           |