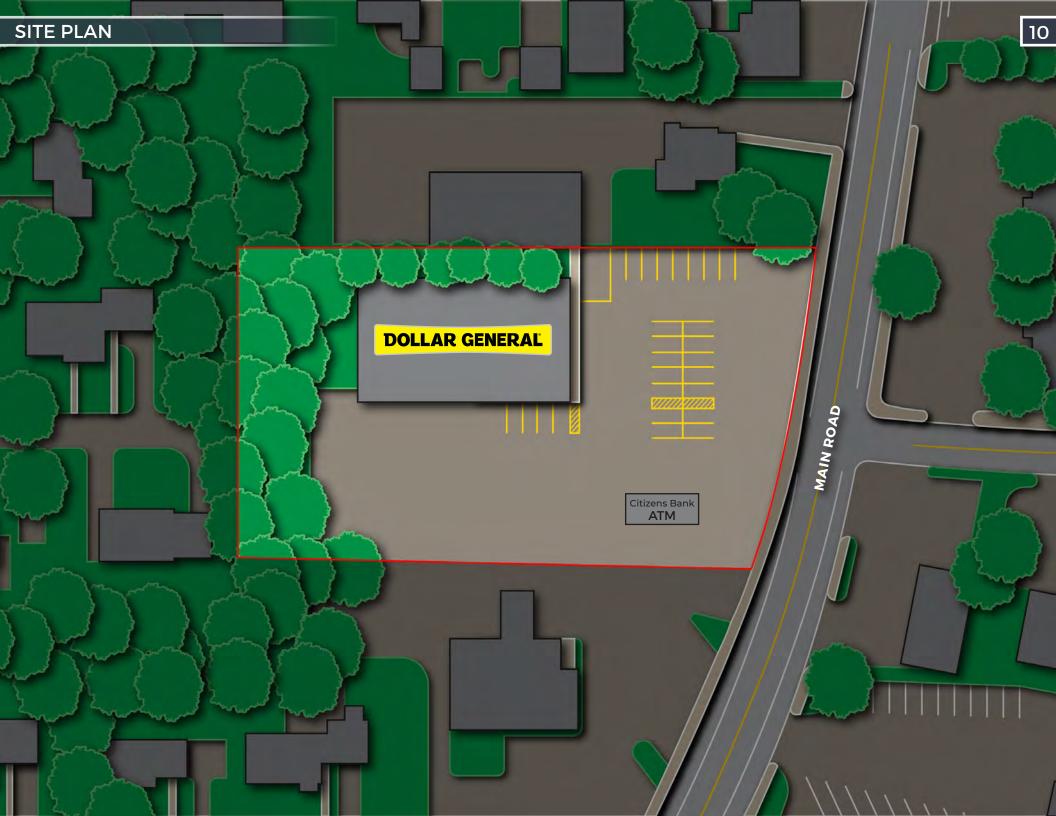

#### **INVESTMENT HIGHLIGHTS**

Horvath & Tremblay is pleased to present the exclusive opportunity to purchase a freestanding Dollar General investment property located at 567 Main Road in Tiverton, Rhode Island (the "Property"). The 8,241 square foot building was built in 2014 and features food storage freezers for fresh, frozen and refrigerated foods. Dollar General took possession of the premises and their ten-year, corporate lease, commenced on January 29, 2015. The Property also features a Citizens Bank ATM pad which has a 5-year lease with three (3), 5-year renewal options.

567 MAIN ROAD | TIVERTON, RI 02878

OWNERSHIP: Fee Simple

BUILDING AREA: 8,241 SF

YEAR BUILT: 2014

LAND AREA: 1.39 Acres

ROOF & STRUCTURE: Landlord Responsbile

OCCUPANCY: 100.0%

| TENANT OVERVIEW   |      |       |         |           |         |      |            |              |              |              |           |
|-------------------|------|-------|---------|-----------|---------|------|------------|--------------|--------------|--------------|-----------|
| TENANT            | UNIT | SQ FT | % GLA   | ANNUAL    | PSF     | TYPE | COMMENCE   | EXPIRATION   | OCCUPANCY    | REMAINING    | OPTIONS   |
| DOLLAR GENERAL    | 1    | 8,241 | 100.00% | \$132,000 | \$16.02 | NN   | 01/29/2015 | - 01/31/2025 | 5 Yrs, 9 Mos | 4 Yrs, 2 Mos | 3, 5-Year |
| CITIZENS BANK ATM | 2/   | N/A   | N/A     | \$18,000  | N/A     | N/A  | 09/01/2020 | - 08/31/2025 | 0 Yrs, 2 Mos | 4 Yrs, 9 Mos | 3, 5-Year |
| TOTAL             |      | 8,241 | 100.00% | \$150,000 |         |      |            |              |              |              |           |