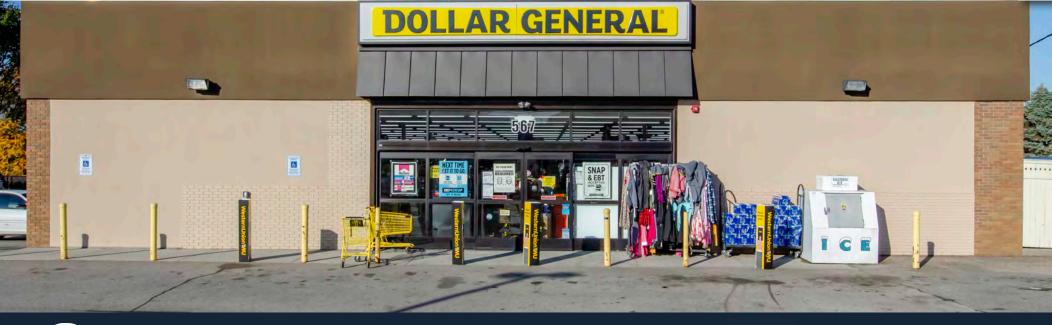

#### **INVESTMENT HIGHLIGHTS**

Horvath & Tremblay is pleased to present the exclusive opportunity to purchase a freestanding Dollar General investment property located at 567 Main Road in Tiverton, Rhode Island (the "Property"). The 8,241 square foot building was built in 2014 and features food storage freezers for fresh, frozen and refrigerated foods. Dollar General took possession of the premises and their ten-year, corporate lease, commenced on January 29, 2015. The Property also features a Citizens Bank ATM pad which has a 5-year lease with three (3), 5-year renewal options.

The Property benefits from its highly visible location along Main Road, the main thoroughfare traveling through Tiverton with traffic counts in excess of 14,000 vehicles per day.

- ATTRACTIVE RENT INCREASES: The Dollar General lease calls for a 10% rent increase at the start of each option period, and Citizens Bank has scheduled rent increases at the start of each option period, providing a steady increase in income and an attractive hedge against inflation. Both tenants have 5+ years remaining on their current lease terms with the first renewal options scheduled to begin in 2025.
- STRONG CREDIT GUARANTORS: The lease is guaranteed by Dollar General Corporation. Dollar General has the highest credit rating among its peers and is the only "dollar store" with investment grade credit; rated BBB (S&P) and Baa2 (Moody's). Dollar General operates over 15,000 locations throughout the country. Citizens Bank is a wholly owned subsidiary of Citizens Financial Group, a publicly traded company with a market cap of \$10.86 billion. Citizens Financial Group boasts an investment grade credit rating of A- (S&P) and Baa1 (Moody's).
- STRATEGIC RETAIL LOCATION: The Property is strategically positioned in a highly visible location along Main Road (RI Route 138), the main thoroughfare traveling through Tiverton. The location offers access to exceptional demographics, strong traffic counts, and a convenient location for residents of Tiverton.
- AREA DRIVERS: The Property is surrounded by the Tiverton School District which includes Ranger Elementary, Tiverton Middle School and Tiverton High School, the schools combined are home to 1,400 students. Additionally, the Property is just 2-miles from Fall River, Massachusetts with a population of nearly 90,000
- EXCEPTIONAL DEMOGRAPHICS: An impressive 125,400+ people live within a 5-mile radius of the Property with an average household income of \$73,120, representing a demographic well-aligned with Dollar General's target costumer.
- **DG FRESH INITIATIVE:** The subject Dollar General features food storage freezers and is an early adaptor of Dollar General's new "DG Fresh" initiative. Starting in 2019, Dollar General began using fresh, frozen and refrigerated foods to help build store traffic and comps for their national rollout of the program. In concert with DG Fresh, Dollar General has also begun a cost-saving initiative to "self-distribute" fresh and frozen food serving their 300 Dollar General stores in the Northeast that will be expanded nationally to include over 5,000 of their stores by the end of Q1 2020.

567 MAIN ROAD | TIVERTON, RI 02878

OWNERSHIP: Fee Simple

BUILDING AREA: 8,241 SF

YEAR BUILT: 2014

LAND AREA: 1.39 Acres

ROOF & STRUCTURE: Landlord Responsbile

OCCUPANCY: 100.0%

| TENANT OVERVIEW   |      |       |         |           |         |      |            |              |              |              |           |
|-------------------|------|-------|---------|-----------|---------|------|------------|--------------|--------------|--------------|-----------|
| TENANT            | UNIT | SQ FT | % GLA   | ANNUAL    | PSF     | TYPE | COMMENCE   | EXPIRATION   | OCCUPANCY    | REMAINING    | OPTIONS   |
| DOLLAR GENERAL    | 1    | 8,241 | 100.00% | \$132,000 | \$16.02 | NN   | 01/29/2015 | - 01/31/2025 | 5 Yrs, 9 Mos | 4 Yrs, 2 Mos | 3, 5-Year |
| CITIZENS BANK ATM | 2/   | N/A   | N/A     | \$18,000  | N/A     | N/A  | 09/01/2020 | - 08/31/2025 | 0 Yrs, 2 Mos | 4 Yrs, 9 Mos | 3, 5-Year |
| TOTAL             |      | 8,241 | 100.00% | \$150,000 |         |      |            |              |              |              |           |