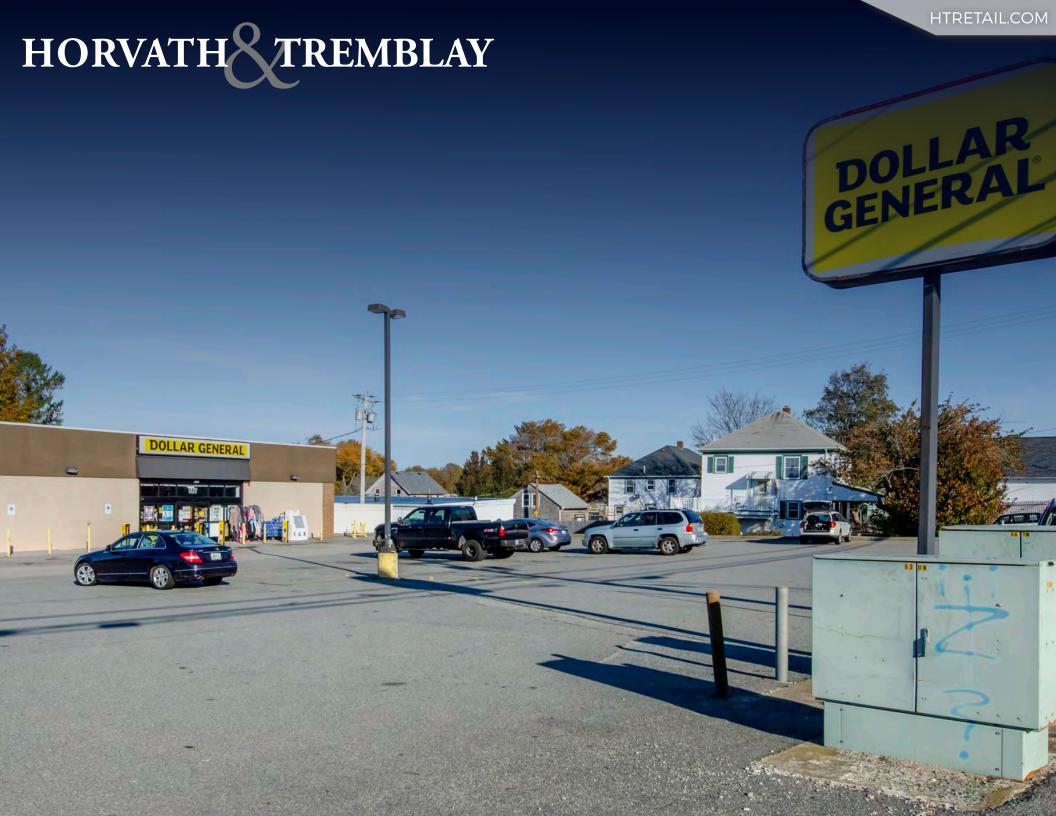

#### **INVESTMENT HIGHLIGHTS**

Horvath & Tremblay is pleased to present the exclusive opportunity to purchase a freestanding Dollar General investment property located at 567 Main Road in Tiverton, Rhode Island (the "Property"). The 8,241 square foot building was built in 2014 and features food storage freezers for fresh, frozen and refrigerated foods. Dollar General took possession of the premises and their ten-year, corporate lease, commenced on January 29, 2015. The Property also features a Citizens Bank ATM pad which has a 5-year lease with three (3), 5-year renewal options.

The Property benefits from its highly visible location along Main Road, the main thoroughfare traveling through Tiverton with traffic counts in excess of 14,000 vehicles per day.

- ATTRACTIVE RENT INCREASES: The Dollar General lease calls for a 10% rent increase at the start of each option period, and Citizens Bank has scheduled rent increases at the start of each option period, providing a steady increase in income and an attractive hedge against inflation. Both tenants have 5+ years remaining on their current lease terms with the first renewal options scheduled to begin in 2025.
- STRONG CREDIT GUARANTORS: The lease is guaranteed by Dollar General Corporation. Dollar General has the highest credit rating among its peers and is the only "dollar store" with investment grade credit; rated BBB (S&P) and Baa2 (Moody's). Dollar General operates over 15,000 locations throughout the country. Citizens Bank is a wholly owned subsidiary of Citizens Financial Group, a publicly traded company with a market cap of \$10.86 billion. Citizens Financial Group boasts an investment grade credit rating of A- (S&P) and Baa1 (Moody's).
- STRATEGIC RETAIL LOCATION: The Property is strategically positioned in a highly visible location along Main Road (RI Route 138), the main thoroughfare traveling through Tiverton. The location offers access to exceptional demographics, strong traffic counts, and a convenient location for residents of Tiverton.
- AREA DRIVERS: The Property is surrounded by the Tiverton School District which includes Ranger Elementary, Tiverton Middle School and Tiverton High School, the schools combined are home to 1,400 students. Additionally, the Property is just 2-miles from Fall River, Massachusetts with a population of nearly 90,000
- EXCEPTIONAL DEMOGRAPHICS: An impressive 125,400+ people live within a 5-mile radius of the Property with an average household income of \$73,120, representing a demographic well-aligned with Dollar General's target costumer.
- **DG FRESH INITIATIVE:** The subject Dollar General features food storage freezers and is an early adaptor of Dollar General's new "DG Fresh" initiative. Starting in 2019, Dollar General began using fresh, frozen and refrigerated foods to help build store traffic and comps for their national rollout of the program. In concert with DG Fresh, Dollar General has also begun a cost-saving initiative to "self-distribute" fresh and frozen food serving their 300 Dollar General stores in the Northeast that will be expanded nationally to include over 5,000 of their stores by the end of Q1 2020.