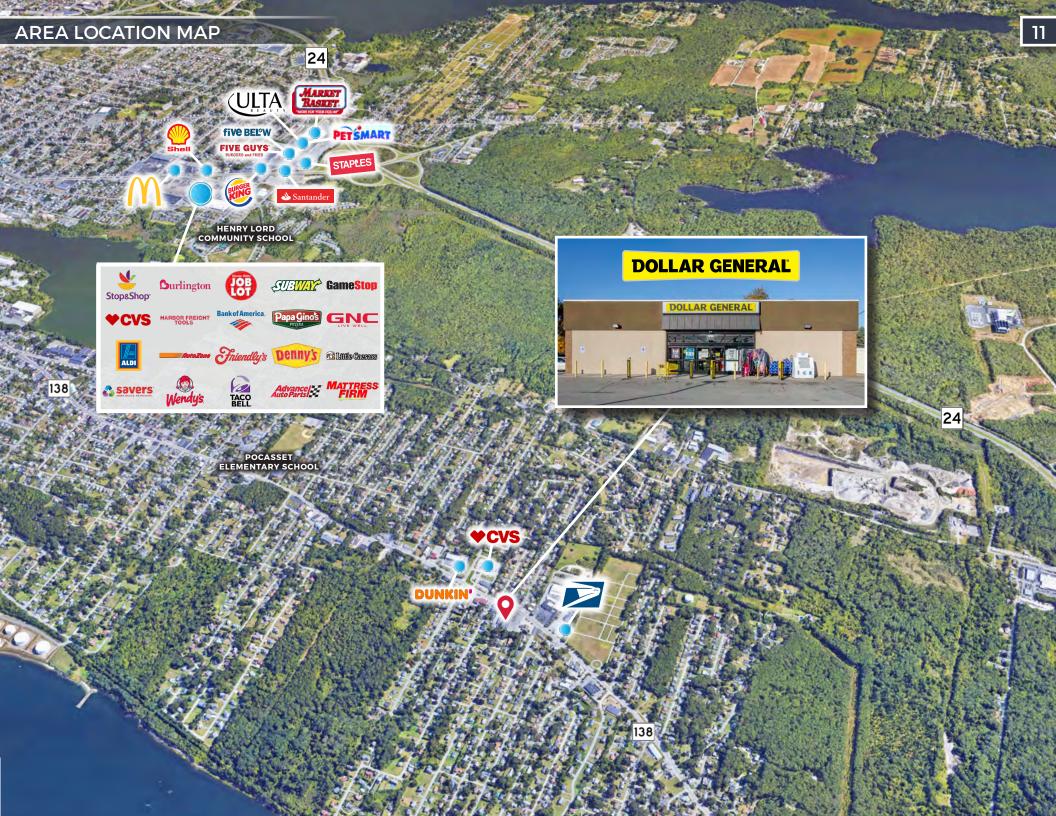

The Property benefits from its highly visible location along Main Road, the main thoroughfare traveling through Tiverton with traffic counts in excess of 14,000 vehicles per day.

- ATTRACTIVE RENT INCREASES: The Dollar General lease calls for a 10% rent increase at the start of each option period, and Citizens Bank has scheduled rent increases at the start of each option period, providing a steady increase in income and an attractive hedge against inflation. Both tenants have 5+ years remaining on their current lease terms with the first renewal options scheduled to begin in 2025.
- STRONG CREDIT GUARANTORS: The lease is guaranteed by Dollar General Corporation. Dollar General has the highest credit rating among its peers and is the only "dollar store" with investment grade credit; rated BBB (S&P) and Baa2 (Moody's). Dollar General operates over 15,000 locations throughout the country. Citizens Bank is a wholly owned subsidiary of Citizens Financial Group, a publicly traded company with a market cap of \$10.86 billion. Citizens Financial Group boasts an investment grade credit rating of A- (S&P) and Baa1 (Moody's).
- STRATEGIC RETAIL LOCATION: The Property is strategically positioned in a highly visible location along Main Road (RI Route 138), the main thoroughfare traveling through Tiverton. The location offers access to exceptional demographics, strong traffic counts, and a convenient location for residents of Tiverton.
- AREA DRIVERS: The Property is surrounded by the Tiverton School District which includes Ranger Elementary, Tiverton Middle School and Tiverton High School, the schools combined are home to 1,400 students. Additionally, the Property is just 2-miles from Fall River, Massachusetts with a population of nearly 90,000
- EXCEPTIONAL DEMOGRAPHICS: An impressive 125,400+ people live within a 5-mile radius of the Property with an average household income of \$73,120, representing a demographic well-aligned with Dollar General's target costumer.
- **DG FRESH INITIATIVE:** The subject Dollar General features food storage freezers and is an early adaptor of Dollar General's new "DG Fresh" initiative. Starting in 2019, Dollar General began using fresh, frozen and refrigerated foods to help build store traffic and comps for their national rollout of the program. In concert with DG Fresh, Dollar General has also begun a cost-saving initiative to "self-distribute" fresh and frozen food serving their 300 Dollar General stores in the Northeast that will be expanded nationally to include over 5,000 of their stores by the end of Q1 2020.