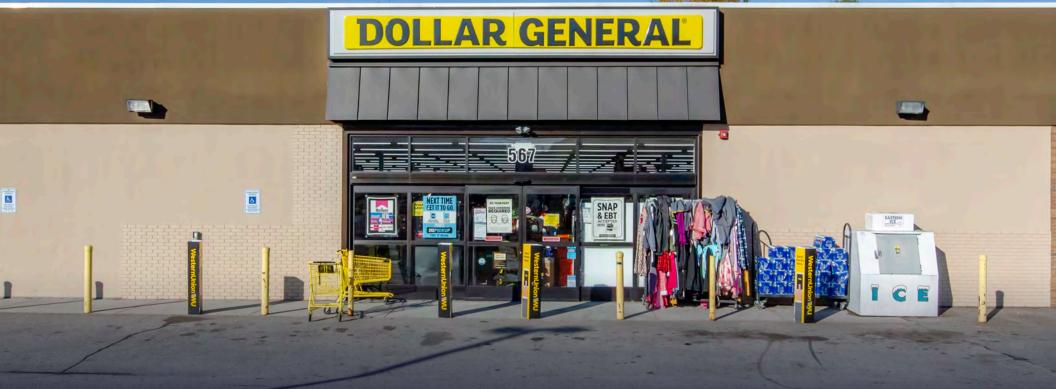

#### **INVESTMENT HIGHLIGHTS**

Horvath & Tremblay is pleased to present the exclusive opportunity to purchase a freestanding Dollar General investment property located at 567 Main Road in Tiverton, Rhode Island (the "Property"). The 8,241 square foot building was built in 2014 and features food storage freezers for fresh, frozen and refrigerated foods. Dollar General took possession of the premises and their ten-year, corporate lease, commenced on January 29, 2015. The Property also features a Citizens Bank ATM pad which has a 5-year lease with three (3), 5-year renewal options.

The Property benefits from its highly visible location along Main Road, the main thoroughfare traveling through Tiverton with traffic counts in excess of 14,000 vehicles per day.

- ATTRACTIVE RENT INCREASES: The Dollar General lease calls for a 10% rent increase at the start of each option period, and Citizens Bank has scheduled rent increases at the start of each option period, providing a steady increase in income and an attractive hedge against inflation. Both tenants have 5+ years remaining on their current lease terms with the first renewal options scheduled to begin in 2025.
- STRONG CREDIT GUARANTORS: The lease is guaranteed by Dollar General Corporation. Dollar General has the highest credit rating among its peers and is the only "dollar store" with investment grade credit; rated BBB (S&P) and Baa2 (Moody's). Dollar General operates over 15,000 locations throughout the country. Citizens Bank is a wholly owned subsidiary of Citizens Financial Group, a publicly traded company with a market cap of \$10.86 billion. Citizens Financial Group boasts an investment grade credit rating of A- (S&P) and Baa1 (Moody's).
- STRATEGIC RETAIL LOCATION: The Property is strategically positioned in a highly visible location along Main Road (RI Route 138), the main thoroughfare traveling through Tiverton. The location offers access to exceptional demographics, strong traffic counts, and a convenient location for residents of Tiverton.
- AREA DRIVERS: The Property is surrounded by the Tiverton School District which includes Ranger Elementary, Tiverton Middle School and Tiverton High School, the schools combined are home to 1,400 students. Additionally, the Property is just 2-miles from Fall River, Massachusetts with a population of nearly 90,000
- EXCEPTIONAL DEMOGRAPHICS: An impressive 125,400+ people live within a 5-mile radius of the Property with an average household income of \$73,120, representing a demographic well-aligned with Dollar General's target costumer.
- **DG FRESH INITIATIVE:** The subject Dollar General features food storage freezers and is an early adaptor of Dollar General's new "DG Fresh" initiative. Starting in 2019, Dollar General began using fresh, frozen and refrigerated foods to help build store traffic and comps for their national rollout of the program. In concert with DG Fresh, Dollar General has also begun a cost-saving initiative to "self-distribute" fresh and frozen food serving their 300 Dollar General stores in the Northeast that will be expanded nationally to include over 5,000 of their stores by the end of Q1 2020.

567 MAIN ROAD | TIVERTON, RI 02878

OWNERSHIP: Fee Simple

BUILDING AREA: 8,241 SF

YEAR BUILT: 2014

LAND AREA: 1.39 Acres

ROOF & STRUCTURE: Landlord Responsbile

OCCUPANCY: 100.0%

| TENANT OVERVIEW   |      |       |         |           |         |      |            |              |              |              |           |
|-------------------|------|-------|---------|-----------|---------|------|------------|--------------|--------------|--------------|-----------|
| TENANT            | UNIT | SQ FT | % GLA   | ANNUAL    | PSF     | TYPE | COMMENCE   | EXPIRATION   | OCCUPANCY    | REMAINING    | OPTIONS   |
| DOLLAR GENERAL    | 1    | 8,241 | 100.00% | \$132,000 | \$16.02 | NN   | 01/29/2015 | - 01/31/2025 | 5 Yrs, 9 Mos | 4 Yrs, 2 Mos | 3, 5-Year |
| CITIZENS BANK ATM | 2/   | N/A   | N/A     | \$18,000  | N/A     | N/A  | 09/01/2020 | - 08/31/2025 | 0 Yrs, 2 Mos | 4 Yrs, 9 Mos | 3, 5-Year |
| TOTAL             |      | 8,241 | 100.00% | \$150,000 |         |      |            |              |              |              |           |