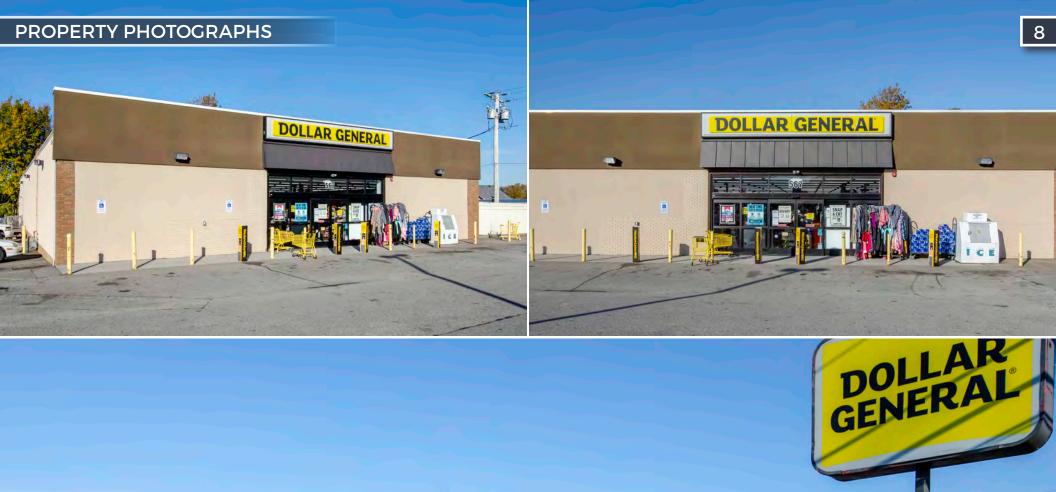

#### **INVESTMENT HIGHLIGHTS**

Horvath & Tremblay is pleased to present the exclusive opportunity to purchase a freestanding Dollar General investment property located at 567 Main Road in Tiverton, Rhode Island (the "Property"). The 8,241 square foot building was built in 2014 and features food storage freezers for fresh, frozen and refrigerated foods. Dollar General took possession of the premises and their ten-year, corporate lease, commenced on January 29, 2015. The Property also features a Citizens Bank ATM pad which has a 5-year lease with three (3), 5-year renewal options.

567 MAIN ROAD | TIVERTON, RI 02878

OWNERSHIP: Fee Simple

BUILDING AREA: 8,241 SF

YEAR BUILT: 2014

LAND AREA: 1.39 Acres

ROOF & STRUCTURE: Landlord Responsbile

OCCUPANCY: 100.0%

| TENANT OVERVIEW   |      |       |         |           |         |      |            |              |              |              |           |
|-------------------|------|-------|---------|-----------|---------|------|------------|--------------|--------------|--------------|-----------|
| TENANT            | UNIT | SQ FT | % GLA   | ANNUAL    | PSF     | TYPE | COMMENCE   | EXPIRATION   | OCCUPANCY    | REMAINING    | OPTIONS   |
| DOLLAR GENERAL    | 1    | 8,241 | 100.00% | \$132,000 | \$16.02 | NN   | 01/29/2015 | - 01/31/2025 | 5 Yrs, 9 Mos | 4 Yrs, 2 Mos | 3, 5-Year |
| CITIZENS BANK ATM | 2/   | N/A   | N/A     | \$18,000  | N/A     | N/A  | 09/01/2020 | - 08/31/2025 | 0 Yrs, 2 Mos | 4 Yrs, 9 Mos | 3, 5-Year |
| TOTAL             |      | 8,241 | 100.00% | \$150,000 |         |      |            |              |              |              |           |