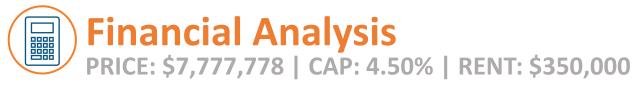

| PROPERTY DESCRIPTION |                                     |  |
|----------------------|-------------------------------------|--|
| Property             | Wendy's                             |  |
| Property Address     | 138-41 Jamaica Avenue               |  |
| City, State, ZIP     | Queens, NY 11435                    |  |
| Building Size        | 2,678                               |  |
| Lot Size             | +/- 0.28 Acres                      |  |
| Type of Ownership    | Fee Simple                          |  |
| Year Opened          | 1985                                |  |
| Т                    | HE OFFERING                         |  |
| Purchase Price       | \$7,777,778                         |  |
| CAP Rate             | 4.50%                               |  |
| Annual Rent          | \$350,000                           |  |
| LEASE SUMMARY        |                                     |  |
| Property Type        | Net-Leased Quick Service Restaurant |  |
| Tenant / Guarantor   | Briad Wenco, LLC (100+ Units)       |  |
| Original Lease Term  | 20 Years                            |  |
| Lease Commencement   | Close of Escrow                     |  |
| Lease Expiration     | 20 Years From Close of Escrow       |  |
| Lease Term Remaining | 20 Years                            |  |
| Lease Type           | Absolute Triple Net (NNN)           |  |
| Roof & Structure     | Tenant Responsible                  |  |
| Rental Increases     | 10% Every 5 Years                   |  |
| Options to Renew     | Six, Five-Year Options              |  |