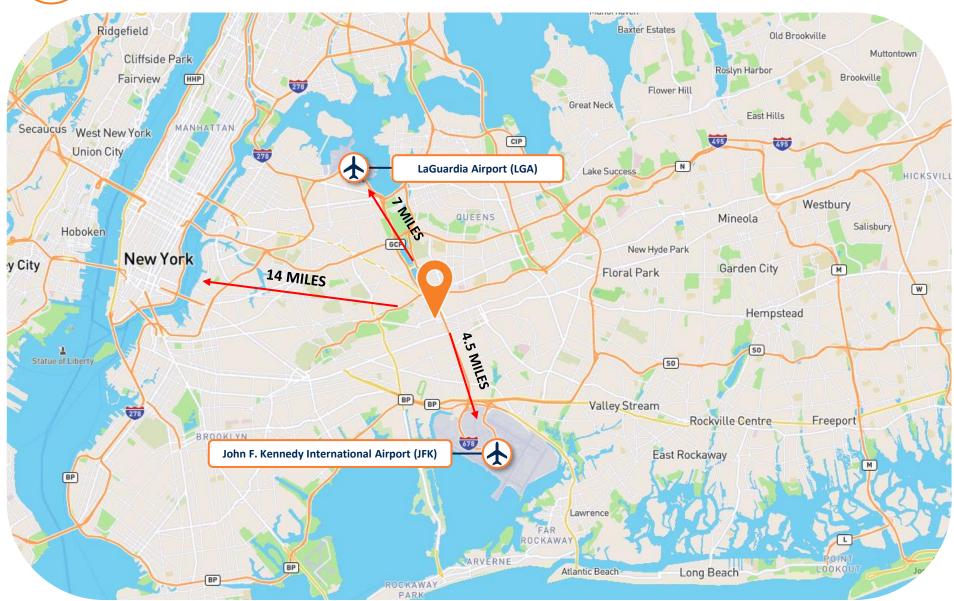

This Wendy's benefits from being located on a Jamaica Avenue, a major avenue in the New York City boroughs of Brooklyn and Queens, New York. Situated on the corner of Jamaica Ave and Queens Boulevard, this Wendy's experiences excellent frontage in an extremely populated area. There are over 721,469 individuals within a three-mile radius and 1,811,390 individuals within a five-mile radius of the subject property. Jamaica Ave experiences average daily traffic counts exceeding 20,031 vehicles. Jamaica Ave intersects with I-678 and runs parallel to Hillside Ave which bring an additional 141,811 and 30,073 vehicles into the immediate area daily. The Wendy's is located within a half-mile from the Subway and the Long Island Railroad station. This Wendy's benefits from being situated in the main retail corridor of a mainly residential area. National tenants in the surrounding area include Walgreens, Planet Fitness, PepBoys, Chase Bank, Enterprise Rental Car, McDonald's, KFC, Starbucks, Dunkin' Donuts, as well as several others. The subject property is located under a mile from Jamaica Hospital Medical Center, a 404-bed hospital that has served Jamaica, Queens community since 1891. This Wendy's benefits from being located four miles from JFK International Airport.

### **Compelling Location Fundamentals**

- ✓ Premium Frontage on Jamaica Avenue | Jamaica Avenue is a Major Avenue Running Through Brooklyn and Queens
- ✓ Convenient Location on a Hard Corner of an Intersection
- ✓ Strong Demographics | Over 721,000 Individuals within a Three-Mile Radius
- ✓ Located 0.2 Miles From the Subway Station and 0.5 Miles from the Long Island Railroad | Major Forms of Transportation Throughout the Five Boroughs
- ✓ Compelling Location Fundamentals | Located 4 Miles From John F. Kennedy International Airport | The Busiest International Air Passageway Into North America

# **Surrounding Area**

Wendy's

This Wendy's benefits from being situated in the main retail corridor of a mainly residential area. Located in close proximity are national and local tenants, hospitals, and academic institutions. National tenants in the surrounding area include Walgreens, Planet Fitness, PepBoys, Chase Bank, Enterprise Rental Car, McDonald's, KFC, Starbucks, Dunkin' Donuts, as well as several others. The subject property is located under a mile from Jamaica Hospital Medical Center, a 404-bed hospital that has served Jamaica, Queens community since 1891. This Wendy's benefits from being located four miles from JFK International Airport. JFK is the primary international airport serving New York City and is the busiest international air passenger gateway into North America.