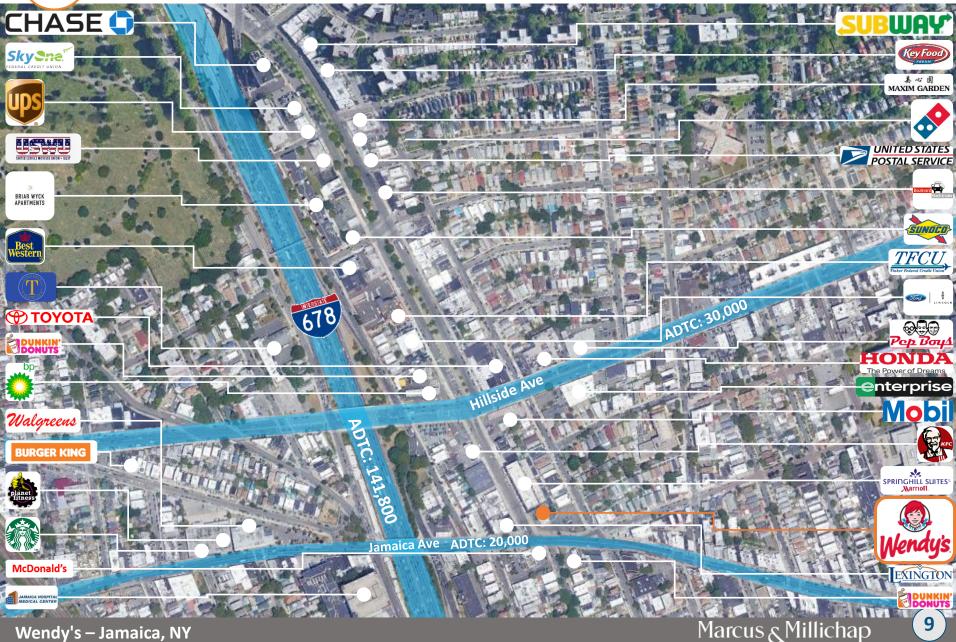

This Wendy's benefits from being located on a Jamaica Avenue, a major avenue in the New York City boroughs of Brooklyn and Queens, New York. Situated on the corner of Jamaica Ave and Queens Boulevard, this Wendy's experiences excellent frontage in an extremely populated area. There are over 721,469 individuals within a three-mile radius and 1,811,390 individuals within a five-mile radius of the subject property. Jamaica Ave experiences average daily traffic counts exceeding 20,031 vehicles. Jamaica Ave intersects with I-678 and runs parallel to Hillside Ave which bring an additional 141,811 and 30,073 vehicles into the immediate area daily. The Wendy's is located within a half-mile from the Subway and the Long Island Railroad station. This Wendy's benefits from being situated in the main retail corridor of a mainly residential area. National tenants in the surrounding area include Walgreens, Planet Fitness, PepBoys, Chase Bank, Enterprise Rental Car, McDonald's, KFC, Starbucks, Dunkin' Donuts, as well as several others. The subject property is located under a mile from Jamaica Hospital Medical Center, a 404-bed hospital that has served Jamaica, Queens community since 1891. This Wendy's benefits from being located four miles from JFK International Airport.

# **Surrounding Area**

Wendy's

This Wendy's benefits from being situated in the main retail corridor of a mainly residential area. Located in close proximity are national and local tenants, hospitals, and academic institutions. National tenants in the surrounding area include Walgreens, Planet Fitness, PepBoys, Chase Bank, Enterprise Rental Car, McDonald's, KFC, Starbucks, Dunkin' Donuts, as well as several others. The subject property is located under a mile from Jamaica Hospital Medical Center, a 404-bed hospital that has served Jamaica, Queens community since 1891. This Wendy's benefits from being located four miles from JFK International Airport. JFK is the primary international airport serving New York City and is the busiest international air passenger gateway into North America.

This Wendy's benefits from being located on Jamaica Avenue, a major avenue in the New York City boroughs of Brooklyn and Queens, New York. Situated on the corner of Jamaica Ave and Queens Boulevard, this Wendy's experiences excellent frontage in an extremely populated area. There are over 721,469 individuals within a three-mile radius and 1,811,390 individuals within a five-mile radius of the subject property. Jamaica Ave experiences average daily traffic counts exceeding 20,031 vehicles. Jamaica Ave intersects with I-678 and runs parallel to Hillside Ave which bring an additional 141,811 and 30,073 vehicles into the immediate area daily.