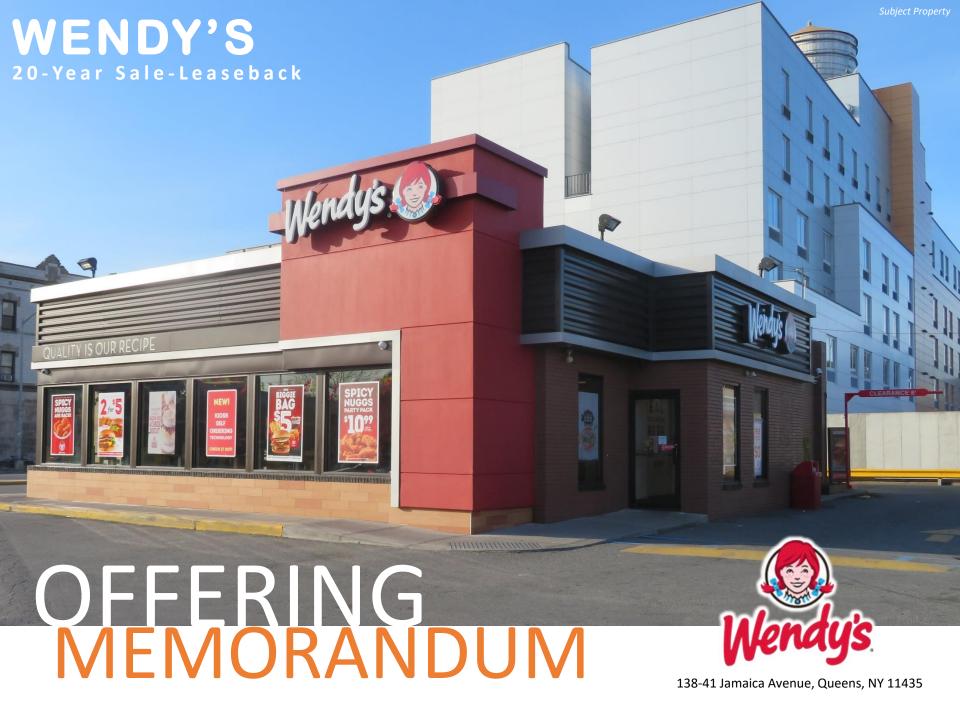

Marcus & Millichap is pleased to present the exclusive listing for a Wendy's located at 138-41 Jamaica Avenue in Queens, NY. The property consists of 2,678 square feet of building space and is situated on roughly 0.28 acres of land. The Wendy's is subject to a 20-year absolute triple net (NNN) lease, which will commence upon the close of escrow. The lease features attractive rental increases of 10% every five-years throughout the base term and in the six, five-year renewal options.

This Wendy's benefits from being located on a Jamaica Avenue, a major avenue in the New York City boroughs of Brooklyn and Queens, New York. Situated on the corner of Jamaica Ave and Queens Boulevard, this Wendy's experiences excellent frontage in an extremely populated area. There are over 721,469 individuals within a three-mile radius and 1,811,390 individuals within a five-mile radius of the subject property. Jamaica Ave experiences average daily traffic counts exceeding 20,031 vehicles. Jamaica Ave intersects with I-678 and runs parallel to Hillside Ave which bring an additional 141,811 and 30,073 vehicles into the immediate area daily. The Wendy's is located within a half-mile from the Subway and the Long Island Railroad station. This Wendy's benefits from being situated in the main retail corridor of a mainly residential area. National tenants in the surrounding area include Walgreens, Planet Fitness, PepBoys, Chase Bank, Enterprise Rental Car, McDonald's, KFC, Starbucks, Dunkin' Donuts, as well as several others. The subject property is located under a mile from Jamaica Hospital Medical Center, a 404-bed hospital that has served Jamaica, Queens community since 1891. This Wendy's benefits from being located four miles from JFK International Airport.