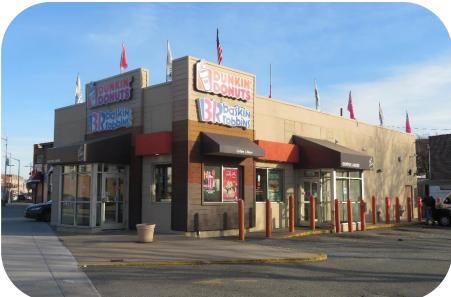

# **Surrounding Area**

Wendy's

This Wendy's benefits from being situated in the main retail corridor of a mainly residential area. Located in close proximity are national and local tenants, hospitals, and academic institutions. National tenants in the surrounding area include Walgreens, Planet Fitness, PepBoys, Chase Bank, Enterprise Rental Car, McDonald's, KFC, Starbucks, Dunkin' Donuts, as well as several others. The subject property is located under a mile from Jamaica Hospital Medical Center, a 404-bed hospital that has served Jamaica, Queens community since 1891. This Wendy's benefits from being located four miles from JFK International Airport. JFK is the primary international airport serving New York City and is the busiest international air passenger gateway into North America.

# **Surrounding Area Photos**

Wendy's