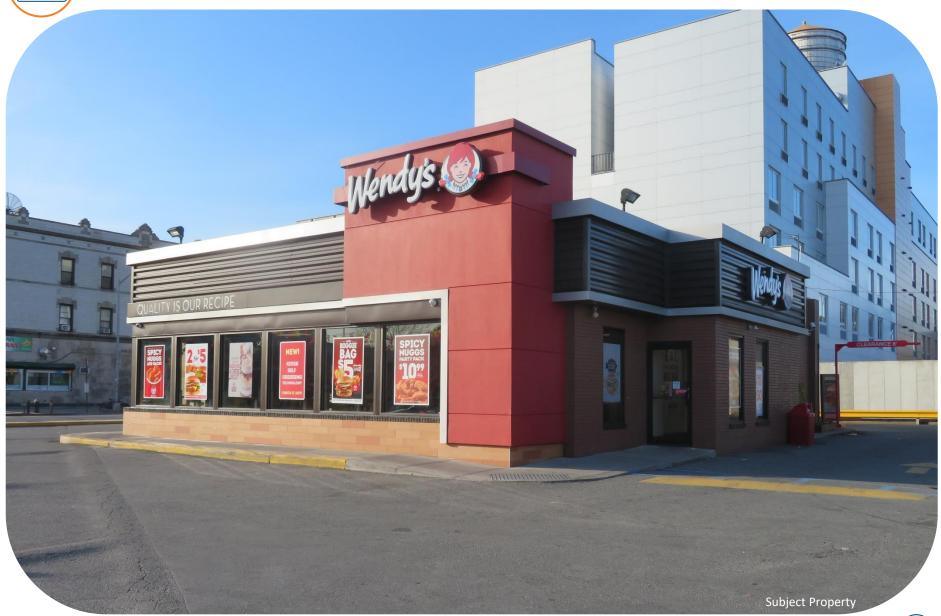

w York Racing Association, based at Aqueduct Racetrack in South Ozone Park, lists its official address as Jamaica. Queens is a borough of New York City, coterminous with Queens County, in New York. It is the largest borough geographically and is adjacent to the borough of Brooklyn at the southwestern end of the Long Island. Queens is the second largest borough in population after Brooklyn and the second most populous county in New York. Queens is the most ethnically diverse urban in the world and has the most diversified economy of the five boroughs of New York City. It is home to the John F. Kennedy International Airport and LaGuardia Airport, both among the world's busiest, which in turn makes the airspace above Queens among the busiest in the United States.





# **Property Photo**







# **Surrounding Area Photos**













Wendy's









# **Demographics**

Wendy's

**5 Miles** 

1,805,115

1,811,390

1,732,829

1,715,829

\$80,937

\$61,464

\$27,318

616,267

608,483 579,286

579,160

\$411,190

1,307,085

4.91%

49 Mins

29.91%

0.08%

24.40%

25.17%

|                   | Property Address: 138-41 Jamaica Ave, Jama