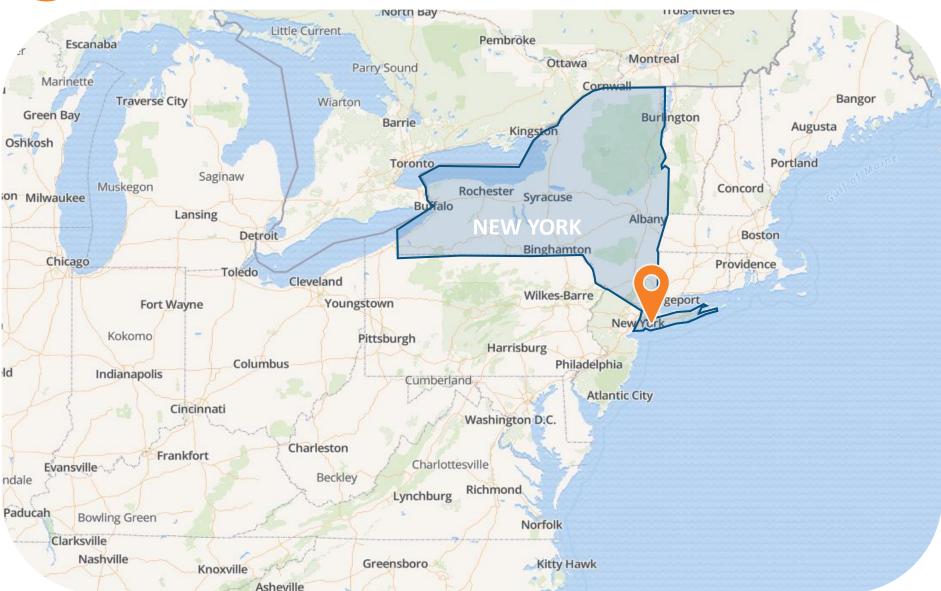

This Wendy's benefits from being located on a Jamaica Avenue, a major avenue in the New York City boroughs of Brooklyn and Queens, New York. Situated on the corner of Jamaica Ave and Queens Boulevard, this Wendy's experiences excellent frontage in an extremely populated area. There are over 721,469 individuals within a three-mile radius and 1,811,390 individuals within a five-mile radius of the subject property. Jamaica Ave experiences average daily traffic counts exceeding 20,031 vehicles. Jamaica Ave intersects with I-678 and runs parallel to Hillside Ave which bring an additional 141,811 and 30,073 vehicles into the immediate area daily. The Wendy's is located within a half-mile from the Subway and the Long Island Railroad station. This Wendy's benefits from being situated in the main retail corridor of a mainly residential area. National tenants in the surrounding area include Walgreens, Planet Fitness, PepBoys, Chase Bank, Enterprise Rental Car, McDonald's, KFC, Starbucks, Dunkin' Donuts, as well as several others. The subject property is located under a mile from Jamaica Hospital Medical Center, a 404-bed hospital that has served Jamaica, Queens community since 1891. This Wendy's benefits from being located four miles from JFK International Airport.

### **Compelling Location Fundamentals**

- ✓ Premium Frontage on Jamaica Avenue | Jamaica Avenue is a Major Avenue Running Through Brooklyn and Queens
- ✓ Convenient Location on a Hard Corner of an Intersection
- ✓ Strong Demographics | Over 721,000 Individuals within a Three-Mile Radius
- ✓ Located 0.2 Miles From the Subway Station and 0.5 Miles from the Long Island Railroad | Major Forms of Transportation Throughout the Five Boroughs
- ✓ Compelling Location Fundamentals | Located 4 Miles From John F. Kennedy International Airport | The Busiest International Air Passageway Into North America

This Wendy's benefits from being located on Jamaica Avenue, a major avenue in the New York City boroughs of Brooklyn and Queens, New York. Situated on the corner of Jamaica Ave and Queens Boulevard, this Wendy's experiences excellent frontage in an extremely populated area. There are over 721,469 individuals within a three-mile radius and 1,811,390 individuals within a five-mile radius of the subject property. Jamaica Ave experiences average daily traffic counts exceeding 20,031 vehicles. Jamaica Ave intersects with I-678 and runs parallel to Hillside Ave which bring an additional 141,811 and 30,073 vehicles into the immediate area daily.