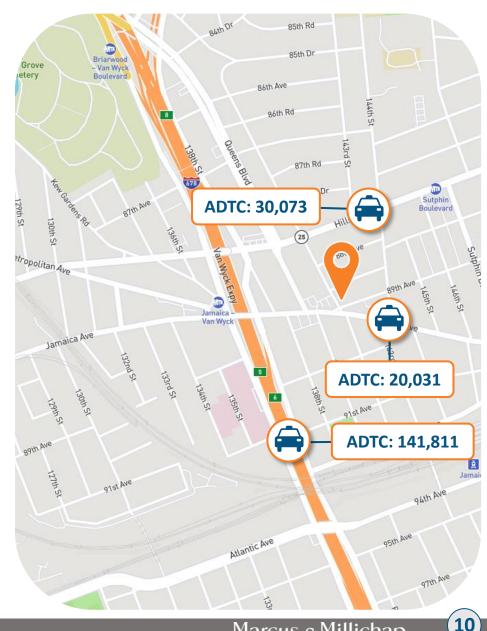

This Wendy's benefits from being located on a Jamaica Avenue, a major avenue in the New York City boroughs of Brooklyn and Queens, New York. Situated on the corner of Jamaica Ave and Queens Boulevard, this Wendy's experiences excellent frontage in an extremely populated area. There are over 721,469 individuals within a three-mile radius and 1,811,390 individuals within a five-mile radius of the subject property. Jamaica Ave experiences average daily traffic counts exceeding 20,031 vehicles. Jamaica Ave intersects with I-678 and runs parallel to Hillside Ave which bring an additional 141,811 and 30,073 vehicles into the immediate area daily. The Wendy's is located within a half-mile from the Subway and the Long Island Railroad station. This Wendy's benefits from being situated in the main retail corridor of a mainly residential area. National tenants in the surrounding area include Walgreens, Planet Fitness, PepBoys, Chase Bank, Enterprise Rental Car, McDonald's, KFC, Starbucks, Dunkin' Donuts, as well as several others. The subject property is located under a mile from Jamaica Hospital Medical Center, a 404-bed hospital that has served Jamaica, Queens community since 1891. This Wendy's benefits from being located four miles from JFK International Airport.

This Wendy's benefits from being located on Jamaica Avenue, a major avenue in the New York City boroughs of Brooklyn and Queens, New York. Situated on the corner of Jamaica Ave and Queens Boulevard, this Wendy's experiences excellent frontage in an extremely populated area. There are over 721,469 individuals within a three-mile radius and 1,811,390 individuals within a five-mile radius of the subject property. Jamaica Ave experiences average daily traffic counts exceeding 20,031 vehicles. Jamaica Ave intersects with I-678 and runs parallel to Hillside Ave which bring an additional 141,811 and 30,073 vehicles into the immediate area daily.