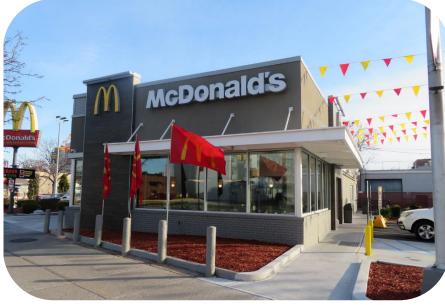

# **Surrounding Area**

Wendy's

This Wendy's benefits from being situated in the main retail corridor of a mainly residential area. Located in close proximity are national and local tenants, hospitals, and academic institutions. National tenants in the surrounding area include Walgreens, Planet Fitness, PepBoys, Chase Bank, Enterprise Rental Car, McDonald's, KFC, Starbucks, Dunkin' Donuts, as well as several others. The subject property is located under a mile from Jamaica Hospital Medical Center, a 404-bed hospital that has served Jamaica, Queens community since 1891. This Wendy's benefits from being located four miles from JFK International Airport. JFK is the primary international airport serving New York City and is the busiest international air passenger gateway into North America.

# **Surrounding Area Photos**

Wendy's