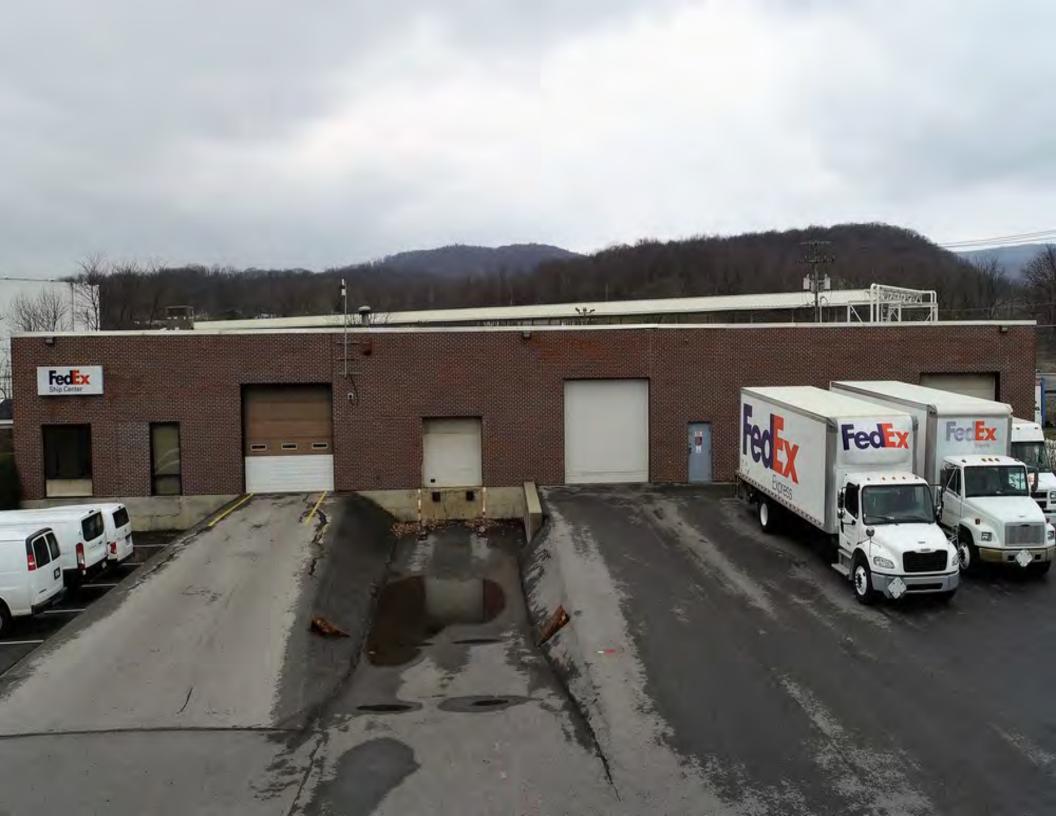

#### Contents

| COVER PAGE                | 1  |
|---------------------------|----|
| EXECUTIVE SUMMARY         | 3  |
| TENANT PROFILE - FEDEX    | 4  |
| PROPERTY PHOTO            |    |
| PROPERTY PHOTO            | (  |
| PROPERTY PHOTO            | 7  |
| PROPERTY PHOTO            | 8  |
| REGIONAL MAP              | 9  |
| LOCATION MAP              | 10 |
| AERIAL MAP                | 11 |
| DEMOGRAPHICS MAP & REPORT | 12 |
| COVER PAGE                | 13 |

#### **PROPERTY HIGHLIGHTS**

- Tenant: FedEx Corporation (NYSE: FDX)
- Globally Recognized Tenant
- S&P "BBB" Bond Investment Grade Credit Rating
- Occupied Since 1990 | 30 Year Operating History
- 12,600 Square Foot Building Situated on 1.55 Acres
- Recent 5 Year Lease Renewal
- Double Net (NN) Lease Structure
- Minimal Landlord Responsibilities
- Population within a 10 Mile Radius Exceeds 125,000
- Duncansville is 90 Miles East of Downtown Pittsburgh
- This Building is Located off of Interstate 99