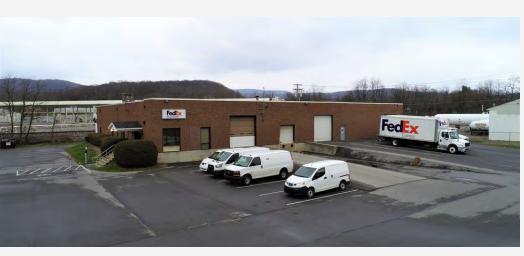

#### **PROPERTY HIGHLIGHTS**

- Tenant: FedEx Corporation (NYSE: FDX)
- Globally Recognized Tenant
- S&P "BBB" Bond Investment Grade Credit Rating
- Occupied Since 1990 | 30 Year Operating History
- 12,600 Square Foot Building Situated on 1.55 Acres
- Recent 5 Year Lease Renewal
- Double Net (NN) Lease Structure
- Minimal Landlord Responsibilities
- Population within a 10 Mile Radius Exceeds 125,000
- Duncansville is 90 Miles East of Downtown Pittsburgh
- This Building is Located off of Interstate 99