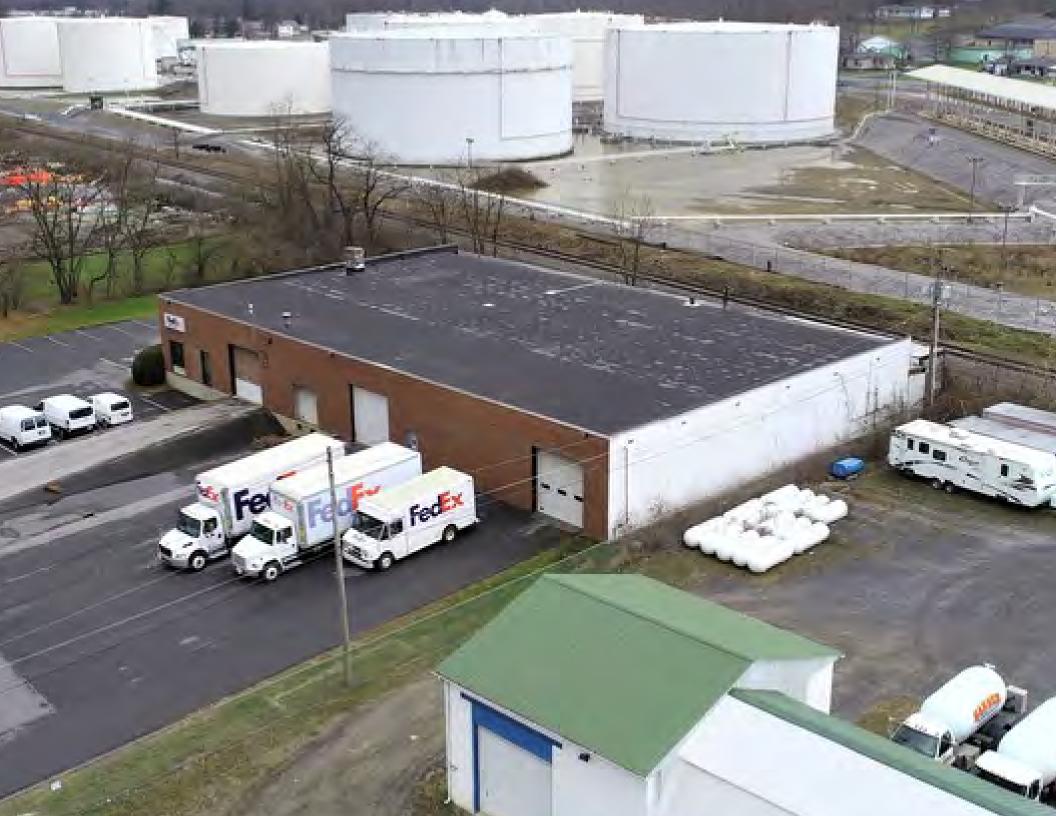

#### Contents

| COVER PAGE                | 1  |
|---------------------------|----|
| EXECUTIVE SUMMARY         | 3  |
| TENANT PROFILE - FEDEX    | 4  |
| PROPERTY PHOTO            |    |
| PROPERTY PHOTO            | (  |
| PROPERTY PHOTO            | 7  |
| PROPERTY PHOTO            | 8  |
| REGIONAL MAP              | 9  |
| LOCATION MAP              | 10 |
| AERIAL MAP                | 11 |
| DEMOGRAPHICS MAP & REPORT | 12 |
| COVER PAGE                | 13 |

#### **PROPERTY HIGHLIGHTS**

- Tenant: FedEx Corporation (NYSE: FDX)
- Globally Recognized Tenant
- S&P "BBB" Bond Investment Grade Credit Rating
- Occupied Since 1990 | 30 Year Operating History
- 12,600 Square Foot Building Situated on 1.55 Acres
- Recent 5 Year Lease Renewal
- Double Net (NN) Lease Structure
- Minimal Landlord Responsibilities
- Population within a 10 Mile Radius Exceeds 125,000
- Duncansville is 90 Miles East of Downtown Pittsburgh
- This Building is Located off of Interstate 99