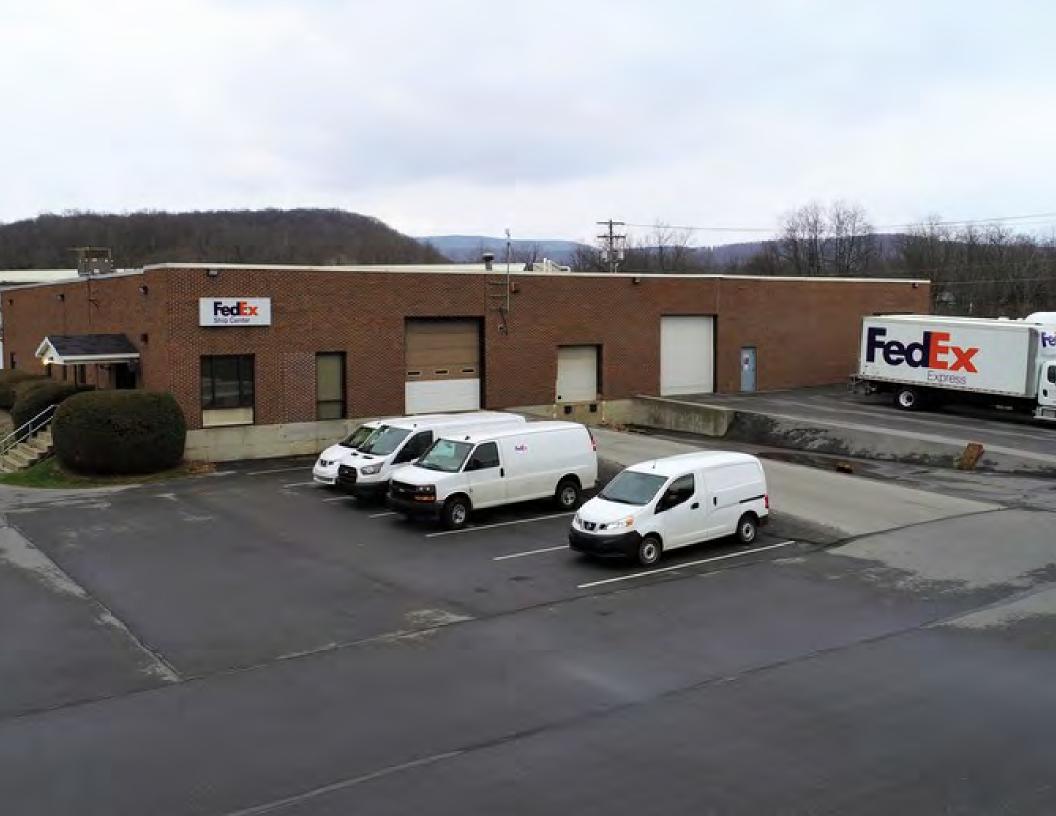

#### Contents

| COVER PAGE                | 1  |
|---------------------------|----|
| EXECUTIVE SUMMARY         | 3  |
| TENANT PROFILE - FEDEX    | 4  |
| PROPERTY PHOTO            |    |
| PROPERTY PHOTO            | (  |
| PROPERTY PHOTO            | 7  |
| PROPERTY PHOTO            | 8  |
| REGIONAL MAP              | 9  |
| LOCATION MAP              | 10 |
| AERIAL MAP                | 11 |
| DEMOGRAPHICS MAP & REPORT | 12 |
| COVER PAGE                | 13 |

#### **PROPERTY HIGHLIGHTS**

- Tenant: FedEx Corporation (NYSE: FDX)
- Globally Recognized Tenant
- S&P "BBB" Bond Investment Grade Credit Rating
- Occupied Since 1990 | 30 Year Operating History
- 12,600 Square Foot Building Situated on 1.55 Acres
- Recent 5 Year Lease Renewal
- Double Net (NN) Lease Structure
- Minimal Landlord Responsibilities
- Population within a 10 Mile Radius Exceeds 125,000
- Duncansville is 90 Miles East of Downtown Pittsburgh
- This Building is Located off of Interstate 99