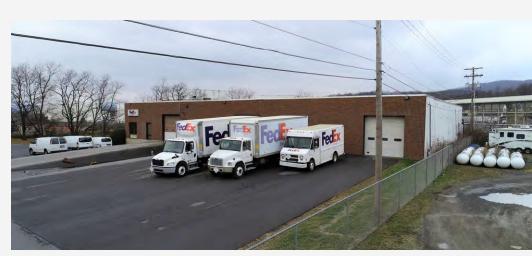

#### **PROPERTY HIGHLIGHTS**

- Tenant: FedEx Corporation (NYSE: FDX)
- Globally Recognized Tenant
- S&P "BBB" Bond Investment Grade Credit Rating
- Occupied Since 1990 | 30 Year Operating History
- 12,600 Square Foot Building Situated on 1.55 Acres
- Recent 5 Year Lease Renewal
- Double Net (NN) Lease Structure
- Minimal Landlord Responsibilities
- Population within a 10 Mile Radius Exceeds 125,000
- Duncansville is 90 Miles East of Downtown Pittsburgh
- This Building is Located off of Interstate 99