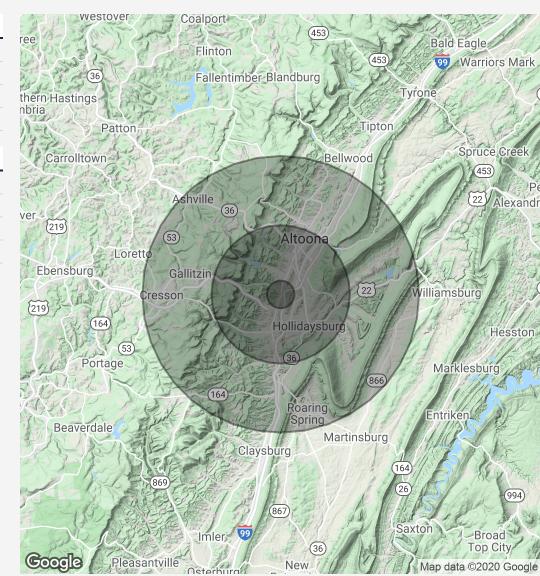

#### **PROPERTY HIGHLIGHTS**

- Tenant: FedEx Corporation (NYSE: FDX)
- Globally Recognized Tenant
- S&P "BBB" Bond Investment Grade Credit Rating
- Occupied Since 1990 | 30 Year Operating History
- 12,600 Square Foot Building Situated on 1.55 Acres
- Recent 5 Year Lease Renewal
- Double Net (NN) Lease Structure
- Minimal Landlord Responsibilities
- Population within a 10 Mile Radius Exceeds 125,000
- Duncansville is 90 Miles East of Downtown Pittsburgh
- This Building is Located off of Interstate 99

## **DEMOGRAPHICS MAP & REPORT**

| POPULATION           | 1 MILE | 5 MILES | 10 MILES |
|----------------------|--------|---------|----------|
| Total Population     | 2,628  | 68,871  | 125,095  |
| Average age          | 47.4   | 42.5    | 41.5     |
| Average age (Male)   | 47.1   | 40.2    | 39.6     |
| Average age (Female) | 47.1   | 44.2    | 42.9     |

| HOUSEHOLDS & INCOME | 1 MILE    | 5 MILES   | 10 MILES  |
|---------------------|-----------|-----------|-----------|
| Total households    | 1,081     | 29,040    | 50,883    |
| # of persons per HH | 2.4       | 2.4       | 2.5       |
| Average HH income   | \$64,604  | \$52,556  | \$54,879  |
| Average house value | \$129,641 | \$121,427 | \$132,986 |