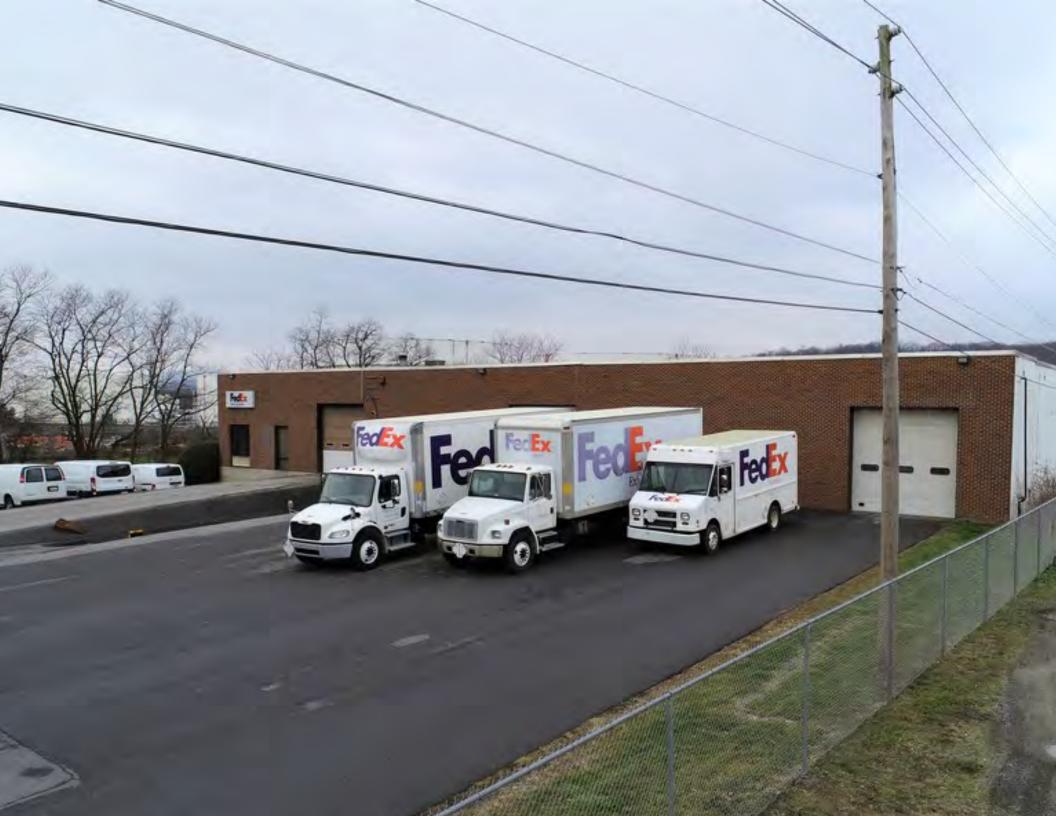

#### **PROPERTY HIGHLIGHTS**

- Tenant: FedEx Corporation (NYSE: FDX)
- Globally Recognized Tenant
- S&P "BBB" Bond Investment Grade Credit Rating
- Occupied Since 1990 | 30 Year Operating History
- 12,600 Square Foot Building Situated on 1.55 Acres
- Recent 5 Year Lease Renewal
- Double Net (NN) Lease Structure
- Minimal Landlord Responsibilities
- Population within a 10 Mile Radius Exceeds 125,000
- Duncansville is 90 Miles East of Downtown Pittsburgh
- This Building is Located off of Interstate 99