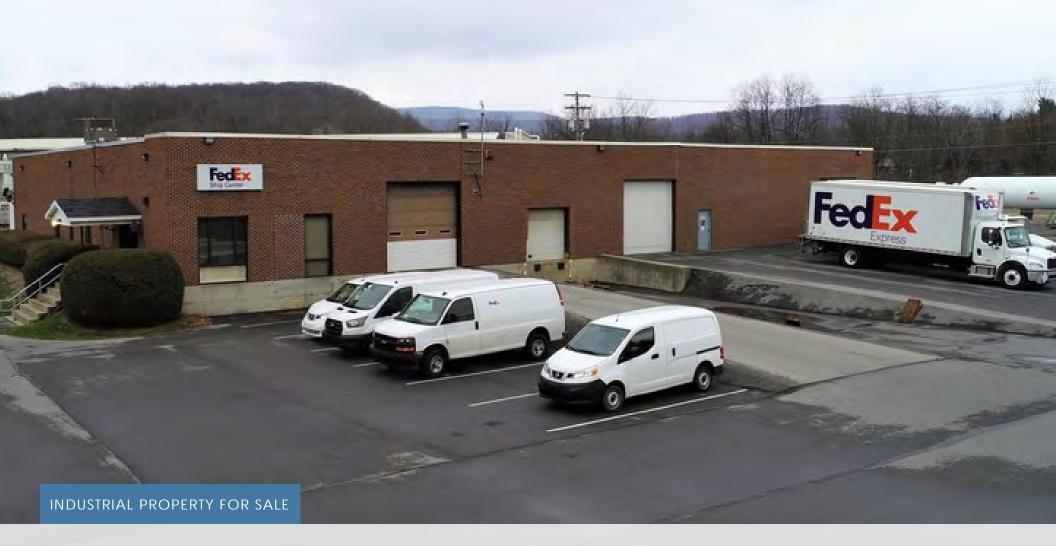

#### **PROPERTY HIGHLIGHTS**

- Tenant: FedEx Corporation (NYSE: FDX)
- Globally Recognized Tenant
- S&P "BBB" Bond Investment Grade Credit Rating
- Occupied Since 1990 | 30 Year Operating History
- 12,600 Square Foot Building Situated on 1.55 Acres
- Recent 5 Year Lease Renewal
- Double Net (NN) Lease Structure
- Minimal Landlord Responsibilities
- Population within a 10 Mile Radius Exceeds 125,000
- Duncansville is 90 Miles East of Downtown Pittsburgh
- This Building is Located off of Interstate 99

# FEDEX SHIP CENTER

3323 6th Avenue RT 764, Duncansville, PA 16635