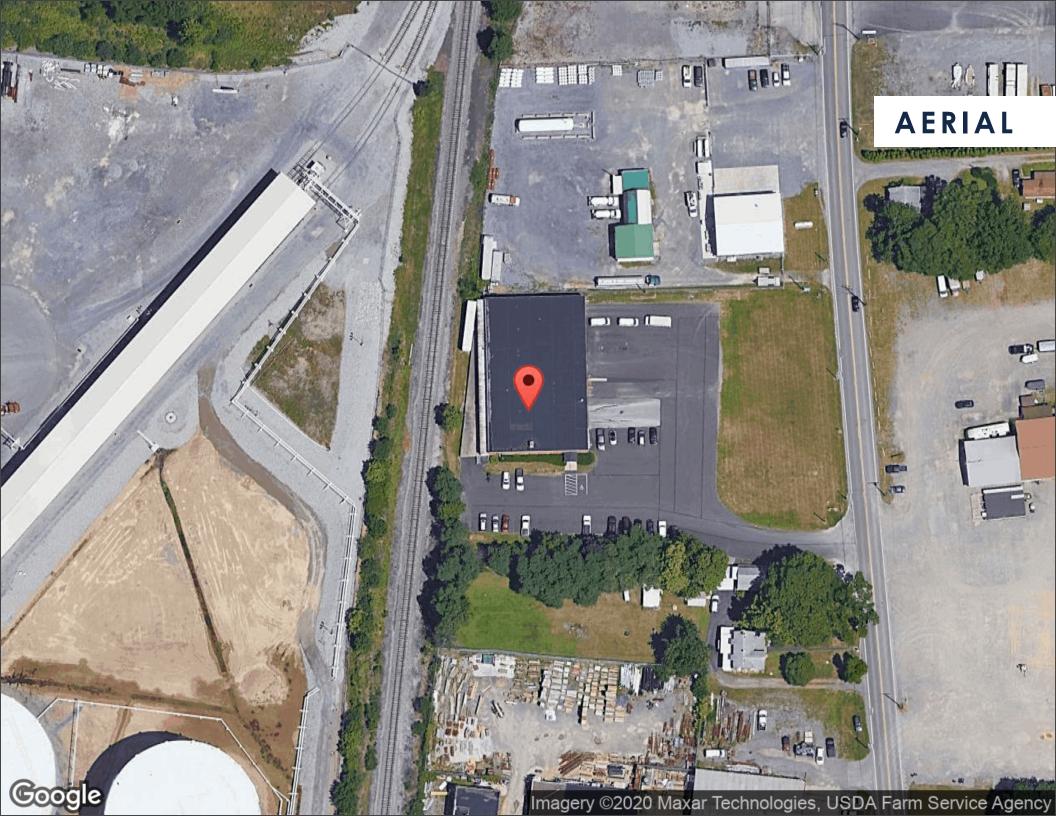

## FEDEX SHIP CENTER

3323 Route 764 | Duncansville, PA 16635

CLICK ON THE FOLLOWING LINKS:

Google Map

Street View