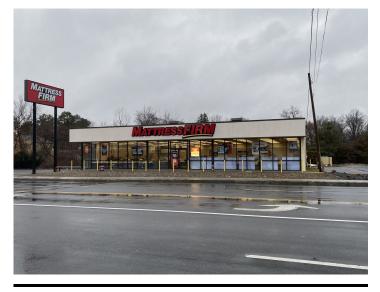

#### **Overview/Comments**

For sale Mattress Firm. Long term profitable location. Tenant has been in the building for 20 years and has 6 years remaining on a 10 year lease. Great street frontage and visibility on a heavily traveled regional retail corridor.

#### **Area & Location**

Retail Clientele: General, Family, Business Feet of Frontage: 120
Property Visibility: Excellent Area Description: regional trade area
Largest Nearby Street: Route 20

#### **Building Related**

Tenancy: Single Tenant Construction/Siding: Block Total Number of Buildings: **Total Parking Spaces:** 12 Number of Stories: Parking Type: Surface Typical SF / Floor: 4,800 SF Passenger Elevators: **Property Condition:** Good Freight Elevators: Roof Type: Flat