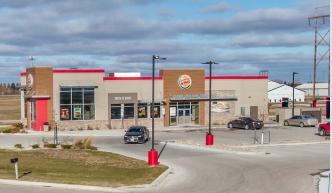

# Burger King | Devil's Lake, ND

Purchase Price: **\$1,926,733** 

**Stan Johnson Company** is pleased to offer for sale to qualified investors, the opportunity to purchase a fee simple interest in a freestanding Burger King, located at Gouldings Road, Devil's Lake, ND 58301 (the "Property"). Burger King is operating under an absolute NNN lease with absolutely no landlord responsibilities, and 15 years, 8 months of base term remaining with annual 1.25% rent increases.

## **Property Overview**

Devil's Lake is a premier vacation destination for outdoor enthusiasts. The Property is located at the intersection of Gouldings Road and U.S. Highway 2 (±9,810 VPD), a major highway and local thoroughfare for Devil's Lake. The Property is located in the main retail trade area of Devil's Lake with other nearby retailers including Walmart Supercenter, Tractor Supply Co., Dollar Tree, Ace Hardware, O'Reilly Auto Parts, Applebee's, McDonald's, Pizza Hut, Subway, KFC, Taco John's, Hardee's, and Dairy Queen.