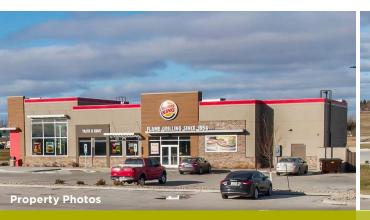

# Burger King | Devil's Lake, ND

Purchase Price: **\$1,926,733** 

**Stan Johnson Company** is pleased to offer for sale to qualified investors, the opportunity to purchase a fee simple interest in a freestanding Burger King, located at Gouldings Road, Devil's Lake, ND 58301 (the "Property"). Burger King is operating under an absolute NNN lease with absolutely no landlord responsibilities, and 15 years, 8 months of base term remaining with annual 1.25% rent increases.

## **Property Overview**

Devil's Lake is a premier vacation destination for outdoor enthusiasts. The Property is located at the intersection of Gouldings Road and U.S. Highway 2 (±9,810 VPD), a major highway and local thoroughfare for Devil's Lake. The Property is located in the main retail trade area of Devil's Lake with other nearby retailers including Walmart Supercenter, Tractor Supply Co., Dollar Tree, Ace Hardware, O'Reilly Auto Parts, Applebee's, McDonald's, Pizza Hut, Subway, KFC, Taco John's, Hardee's, and Dairy Queen.