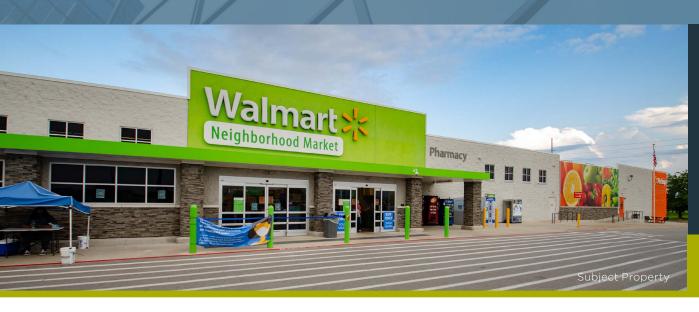

## Walmart Neighborhood Market & Fuel Center (Ground Lease) • Stillwater, OK

- \$ Offering Price:3,151,500
- % Cap Rate: 4.95%

Click Here for Website & Offering Memorandum

## **Investment Summary**

**Stan Johnson Company** is pleased to offer for sale to qualified investors a single-tenant ground lease investment, 100% occupied by Walmart Neighborhood Market.

Built in 2016, the property features a drive-thru pharmacy, Walmart branded fuel station, and ample parking on 4.62 acres. There are approximately 10.7 years remaining on the 15-year primary term. The lease is Triple Net and offers 10, 5-year renewal options with scheduled rental increases.