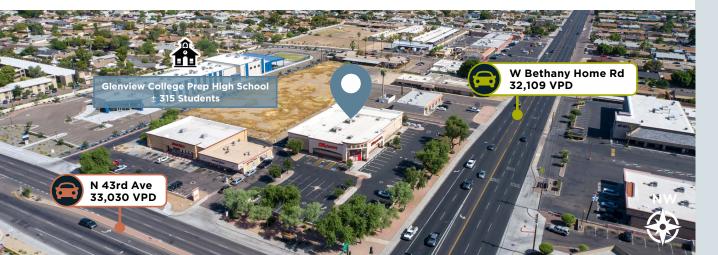

The Property is positioned at the signalized intersection of N. 43rd and W. Bethany Home Rd. with combined  $\pm 65,139$  VPD and is surrounded by popular retailers including Fry's Food & Drug, Family Dollar, The UPS Store, Jack in the Box, El Pollo Loco, Panda Express, and many more. The Property serves a very large trade area of 547,464 people within a 5-mile radius.