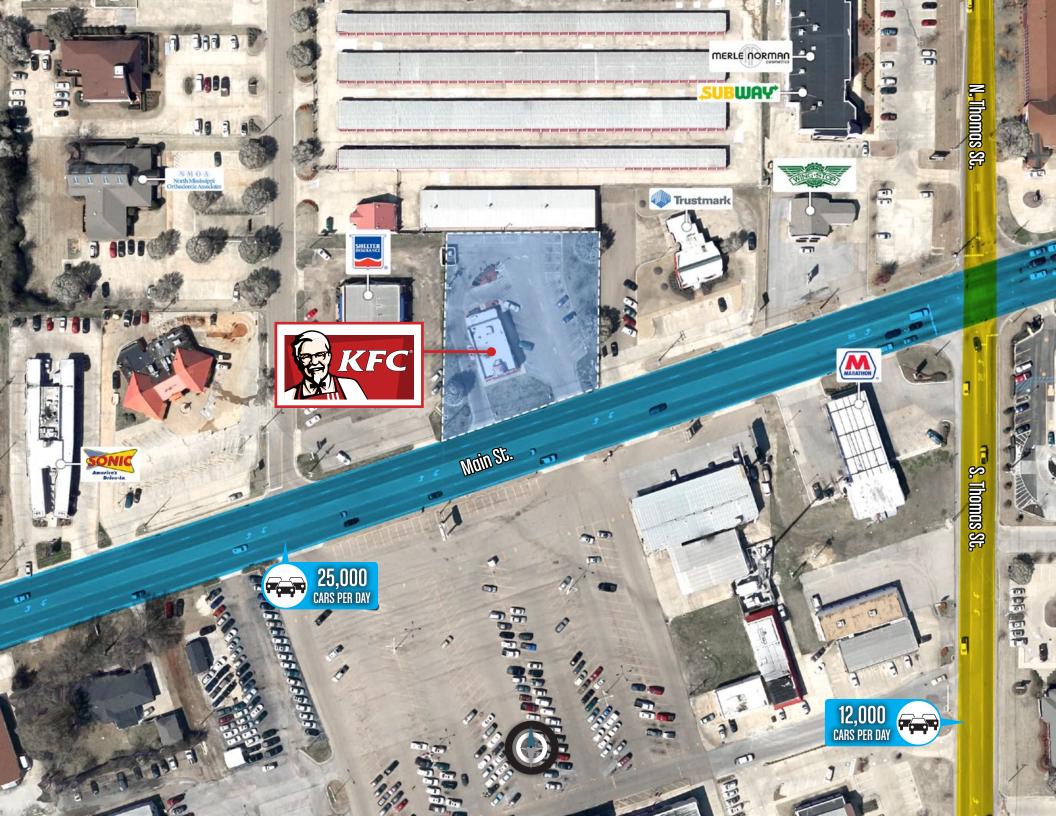

The KFCI is strategically situated along Main Street (25,000 VPD), a major thoroughfare traveling through Tupelo. The asset has easy access and excellent visibility due to its large pylon sign. The building is also equipped with a drive-thru, providing ease and convenience for consumers. The asset is ideally positioned near a (24-Hour) Walmart Supercenter, increasing crossover traffic to the site. Other nearby national/credit tenants include Big Lots, Harbor Freight Tools , Walgreens, Kroger, Anytime Fitness, O'Reilly Auto Parts, and more, further increasing consumer draw to the subject trade area. The 5-mile trade area is supported by a population of over 51,000 residents with an average household income of \$64,377.

#### MAJOR THOROUGHFARE | DRIVE-THRU EQUIPPED | EXCELLENT VISIBILITY

- KFC is strategically situated along Main Street (25,000 VPD) , a major thoroughfare traveling through Tupelo
- The site is equipped with a drive-thru, providing ease and convenience for customers
- On average, stores with drive-thrus have higher sales than those without
- Excellent visibility due to large pylon sign

### NEAR TO 24-HOUR WALMART SUPERCENTER | NEARBY NATIONAL/CREDIT TENANTS

- The asset is ideally positioned half a mile west of a (24-Hour) Walmart Supercenter
- Other nearby national/credit tenants include Big Lots, Harbor Freight Tools, Walgreens, Kroger, Anytime Fitness, O'Reilly Auto Parts, and more
- Increases consumer draw to the trade area and promotes crossover shopping