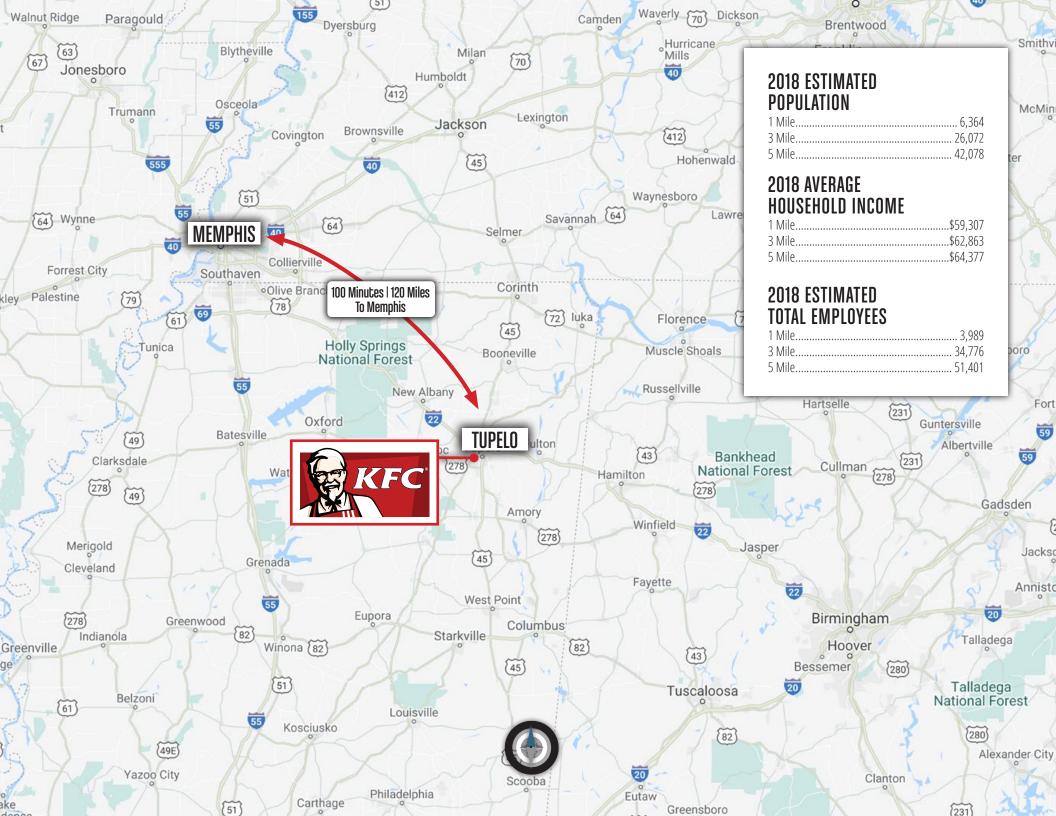

#### **DEMOGRAPHICS IN 5-MILE AREA**

- More than 42,100 residents and over 51,500 employees support the trade area
- \$64,377 average household income

## AREA DEMOGRAPHICS

| DEMOGRAPHICS                                                                                                                                                                                                                                                                                                                                                                                                                                                                                                                                                                                                                                                                                                                                                                                                                                                                                                                                                                                                                                                                                                                                                                                                                                                                                                                                                                                                                                                                                                                                                                                                                                                                                                                                                                                                                                                                                                                                                                                                                                                                                                                   | 1 MILE    | 3 MILES  | 5 MILES  |
|--------------------------------------------------------------------------------------------------------------------------------------------------------------------------------------------------------------------------------------------------------------------------------------------------------------------------------------------------------------------------------------------------------------------------------------------------------------------------------------------------------------------------------------------------------------------------------------------------------------------------------------------------------------------------------------------------------------------------------------------------------------------------------------------------------------------------------------------------------------------------------------------------------------------------------------------------------------------------------------------------------------------------------------------------------------------------------------------------------------------------------------------------------------------------------------------------------------------------------------------------------------------------------------------------------------------------------------------------------------------------------------------------------------------------------------------------------------------------------------------------------------------------------------------------------------------------------------------------------------------------------------------------------------------------------------------------------------------------------------------------------------------------------------------------------------------------------------------------------------------------------------------------------------------------------------------------------------------------------------------------------------------------------------------------------------------------------------------------------------------------------|-----------|----------|----------|
| The state of the s |           |          |          |
| 2018 Estimated Population                                                                                                                                                                                                                                                                                                                                                                                                                                                                                                                                                                                                                                                                                                                                                                                                                                                                                                                                                                                                                                                                                                                                                                                                                                                                                                                                                                                                                                                                                                                                                                                                                                                                                                                                                                                                                                                                                                                                                                                                                                                                                                      | 6,364     | 26,072   | 42,078   |
| 2023 Projected Population                                                                                                                                                                                                                                                                                                                                                                                                                                                                                                                                                                                                                                                                                                                                                                                                                                                                                                                                                                                                                                                                                                                                                                                                                                                                                                                                                                                                                                                                                                                                                                                                                                                                                                                                                                                                                                                                                                                                                                                                                                                                                                      | 6,345     | 26,216   | 42,543   |
| 2010 Census Population                                                                                                                                                                                                                                                                                                                                                                                                                                                                                                                                                                                                                                                                                                                                                                                                                                                                                                                                                                                                                                                                                                                                                                                                                                                                                                                                                                                                                                                                                                                                                                                                                                                                                                                                                                                                                                                                                                                                                                                                                                                                                                         | 6,447     | 25,964   | 40,867   |
| O CHARLES OF THE PARTY OF THE P |           |          |          |
| 2018 Estimated Households                                                                                                                                                                                                                                                                                                                                                                                                                                                                                                                                                                                                                                                                                                                                                                                                                                                                                                                                                                                                                                                                                                                                                                                                                                                                                                                                                                                                                                                                                                                                                                                                                                                                                                                                                                                                                                                                                                                                                                                                                                                                                                      | 2,467     | 10,348   | 16,397   |
| 2023 Projected Households                                                                                                                                                                                                                                                                                                                                                                                                                                                                                                                                                                                                                                                                                                                                                                                                                                                                                                                                                                                                                                                                                                                                                                                                                                                                                                                                                                                                                                                                                                                                                                                                                                                                                                                                                                                                                                                                                                                                                                                                                                                                                                      | 2,449     | 10,363   | 16,524   |
| 2010 Census Households                                                                                                                                                                                                                                                                                                                                                                                                                                                                                                                                                                                                                                                                                                                                                                                                                                                                                                                                                                                                                                                                                                                                                                                                                                                                                                                                                                                                                                                                                                                                                                                                                                                                                                                                                                                                                                                                                                                                                                                                                                                                                                         | 2,528     | 10,415   | 16,021   |
| ni fili                                                                                                                                                                                                                                                                                                                                                                                                                                                                                                                                                                                                                                                                                                                                                                                                                                                                                                                                                                                                                                                                                                                                                                                                                                                                                                                                                                                                                                                                                                                                                                                                                                                                                                                                                                                                                                                                                                                                                                                                                                                                                                                        | 1777      | 177      | 7-3-6    |
| 2018 Estimated White                                                                                                                                                                                                                                                                                                                                                                                                                                                                                                                                                                                                                                                                                                                                                                                                                                                                                                                                                                                                                                                                                                                                                                                                                                                                                                                                                                                                                                                                                                                                                                                                                                                                                                                                                                                                                                                                                                                                                                                                                                                                                                           | 54.82%    | 56.36%   | 55.55%   |
| 2018 Estimated Black or African American                                                                                                                                                                                                                                                                                                                                                                                                                                                                                                                                                                                                                                                                                                                                                                                                                                                                                                                                                                                                                                                                                                                                                                                                                                                                                                                                                                                                                                                                                                                                                                                                                                                                                                                                                                                                                                                                                                                                                                                                                                                                                       | 40.34%    | 39.22%   | 40.18%   |
| 2018 Estimated Asian or Pacific Islander                                                                                                                                                                                                                                                                                                                                                                                                                                                                                                                                                                                                                                                                                                                                                                                                                                                                                                                                                                                                                                                                                                                                                                                                                                                                                                                                                                                                                                                                                                                                                                                                                                                                                                                                                                                                                                                                                                                                                                                                                                                                                       | 1.62%     | 1.45%    | 1.39%    |
| 2018 Estimated American Indian or Native Alaskan                                                                                                                                                                                                                                                                                                                                                                                                                                                                                                                                                                                                                                                                                                                                                                                                                                                                                                                                                                                                                                                                                                                                                                                                                                                                                                                                                                                                                                                                                                                                                                                                                                                                                                                                                                                                                                                                                                                                                                                                                                                                               | 0.22%     | 0.17%    | 0.16%    |
| 2018 Estimated Other Races                                                                                                                                                                                                                                                                                                                                                                                                                                                                                                                                                                                                                                                                                                                                                                                                                                                                                                                                                                                                                                                                                                                                                                                                                                                                                                                                                                                                                                                                                                                                                                                                                                                                                                                                                                                                                                                                                                                                                                                                                                                                                                     | 2.11%     | 2.02%    | 1.92%    |
| 2018 Estimated Hispanic                                                                                                                                                                                                                                                                                                                                                                                                                                                                                                                                                                                                                                                                                                                                                                                                                                                                                                                                                                                                                                                                                                                                                                                                                                                                                                                                                                                                                                                                                                                                                                                                                                                                                                                                                                                                                                                                                                                                                                                                                                                                                                        | 4.26%     | 3.73%    | 3.41%    |
| The state of the s | 2000      |          | BL. T    |
| 2018 Estimated Average Household Income                                                                                                                                                                                                                                                                                                                                                                                                                                                                                                                                                                                                                                                                                                                                                                                                                                                                                                                                                                                                                                                                                                                                                                                                                                                                                                                                                                                                                                                                                                                                                                                                                                                                                                                                                                                                                                                                                                                                                                                                                                                                                        | \$59,307  | \$62,863 | \$64,377 |
| 2018 Estimated Median Household Income                                                                                                                                                                                                                                                                                                                                                                                                                                                                                                                                                                                                                                                                                                                                                                                                                                                                                                                                                                                                                                                                                                                                                                                                                                                                                                                                                                                                                                                                                                                                                                                                                                                                                                                                                                                                                                                                                                                                                                                                                                                                                         | \$45,289  | \$44,422 | \$44,524 |
| 2018 Estimated Per Capita Income                                                                                                                                                                                                                                                                                                                                                                                                                                                                                                                                                                                                                                                                                                                                                                                                                                                                                                                                                                                                                                                                                                                                                                                                                                                                                                                                                                                                                                                                                                                                                                                                                                                                                                                                                                                                                                                                                                                                                                                                                                                                                               | \$23,776  | \$25,471 | \$25,275 |
| T- 10                                                                                                                                                                                                                                                                                                                                                                                                                                                                                                                                                                                                                                                                                                                                                                                                                                                                                                                                                                                                                                                                                                                                                                                                                                                                                                                                                                                                                                                                                                                                                                                                                                                                                                                                                                                                                                                                                                                                                                                                                                                                                                                          | Section 1 |          |          |
| 2018 Estimated Total Businesses                                                                                                                                                                                                                                                                                                                                                                                                                                                                                                                                                                                                                                                                                                                                                                                                                                                                                                                                                                                                                                                                                                                                                                                                                                                                                                                                                                                                                                                                                                                                                                                                                                                                                                                                                                                                                                                                                                                                                                                                                                                                                                | 372       | 2,178    | 3,071    |
| 2018 Estimated Total Employees                                                                                                                                                                                                                                                                                                                                                                                                                                                                                                                                                                                                                                                                                                                                                                                                                                                                                                                                                                                                                                                                                                                                                                                                                                                                                                                                                                                                                                                                                                                                                                                                                                                                                                                                                                                                                                                                                                                                                                                                                                                                                                 | 3,989     | 34,776   | 51,401   |
|                                                                                                                                                                                                                                                                                                                                                                                                                                                                                                                                                                                                                                                                                                                                                                                                                                                                                                                                                                                                                                                                                                                                                                                                                                                                                                                                                                                                                                                                                                                                                                                                                                                                                                                                                                                                                                                                                                                                                                                                                                                                                                                                |           |          |          |