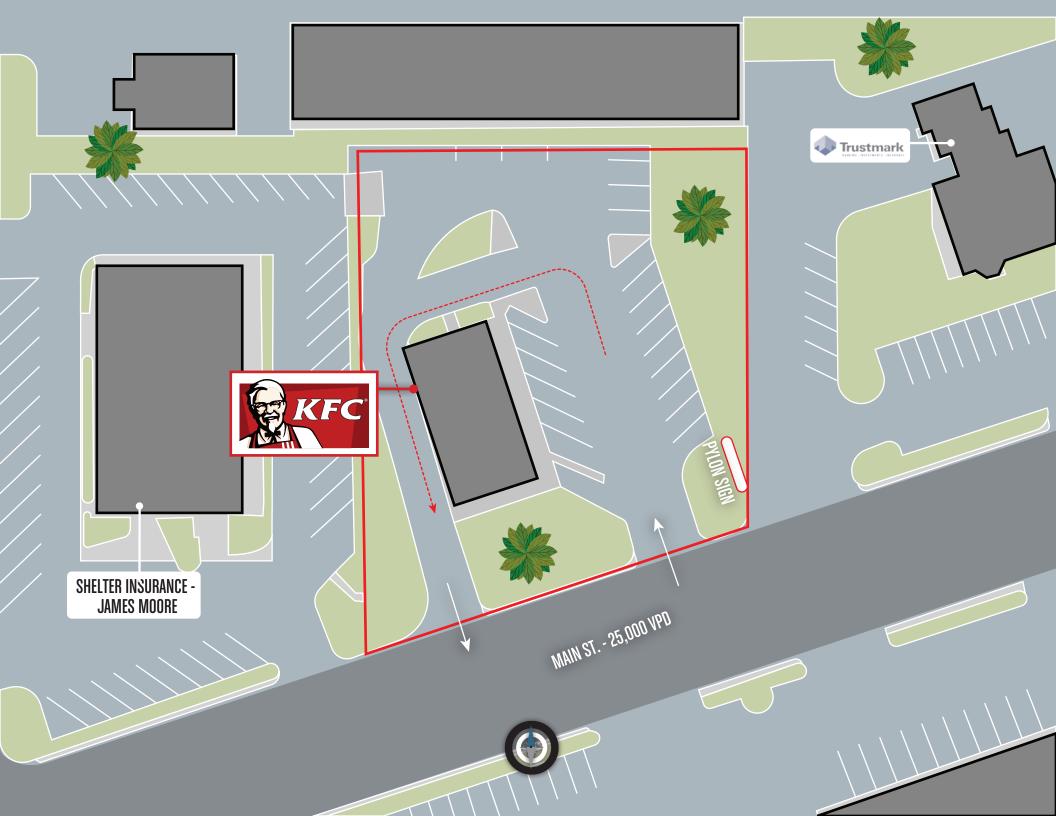

#### MAJOR THOROUGHFARE | DRIVE-THRU EQUIPPED | EXCELLENT VISIBILITY

- KFC is strategically situated along Main Street (25,000 VPD) , a major thoroughfare traveling through Tupelo
- The site is equipped with a drive-thru, providing ease and convenience for customers
- On average, stores with drive-thrus have higher sales than those without
- Excellent visibility due to large pylon sign

## PROPERTY OVERVIEW

There is approximately 2,472 SF of existing building area.

There are approximately 22 parking spaces on the owned parcel. The parking ratio is approximately 8.90 stalls per 1,000 SF of leasable area.