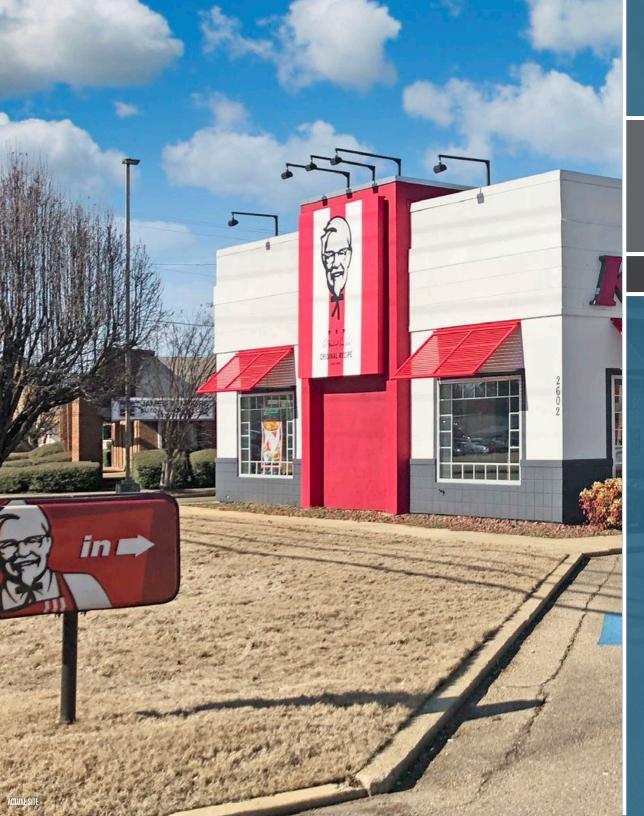

### **INVESTMENT SUMMARY**

SRS National Net Lease Group is pleased to offer the opportunity to acquire the fee simple interest (land & building ownership) in an absolute NNN leased, personal guaranteed, drive-thru equipped, Kentucky Fried Chicken, investment property located in Tupelo, MS. The tenant, North Mississippi Foods, LLC will execute a brand new 20-year sale leaseback at the close of escrow with 4 (5-year) option periods to extend. The lease will feature 8% rental increases every 5 years throughout the initial term and at the beginning of each option period, growing NOI and hedging against inflation. The lease is franchisee guaranteed for the entire lease term, and is personally guaranteed by the operator for 5 years. The lease is absolute NNN with zero landlord responsibilities.

The KFCI is strategically situated along Main Street (25,000 VPD), a major thoroughfare traveling through Tupelo. The asset has easy access and excellent visibility due to its large pylon sign. The building is also equipped with a drive-thru, providing ease and convenience for consumers. The asset is ideally positioned near a (24-Hour) Walmart Supercenter, increasing crossover traffic to the site. Other nearby national/credit tenants include Big Lots, Harbor Freight Tools , Walgreens, Kroger, Anytime Fitness, O'Reilly Auto Parts, and more, further increasing consumer draw to the subject trade area. The 5-mile trade area is supported by a population of over 51,000 residents with an average household income of \$64,377.

#### MAJOR THOROUGHFARE | DRIVE-THRU EQUIPPED | EXCELLENT VISIBILITY

- KFC is strategically situated along Main Street (25,000 VPD) , a major thoroughfare traveling through Tupelo
- The site is equipped with a drive-thru, providing ease and convenience for customers
- On average, stores with drive-thrus have higher sales than those without
- Excellent visibility due to large pylon sign