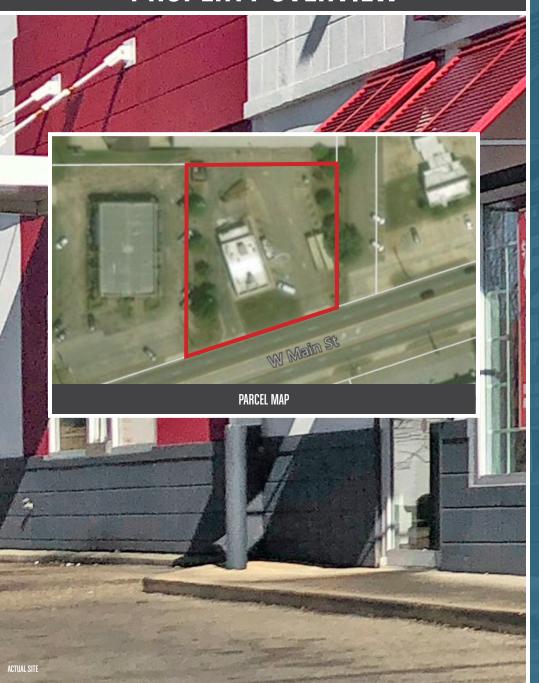

## PROPERTY OVERVIEW

There is approximately 2,472 SF of existing building area.

There are approximately 22 parking spaces on the owned parcel. The parking ratio is approximately 8.90 stalls per 1,000 SF of leasable area.

1993

Parcel Number: 077N-35-006-01 Acres: 0.71 Square Feet: 31,058

ZONING

Mixed Use Commercial Corridor