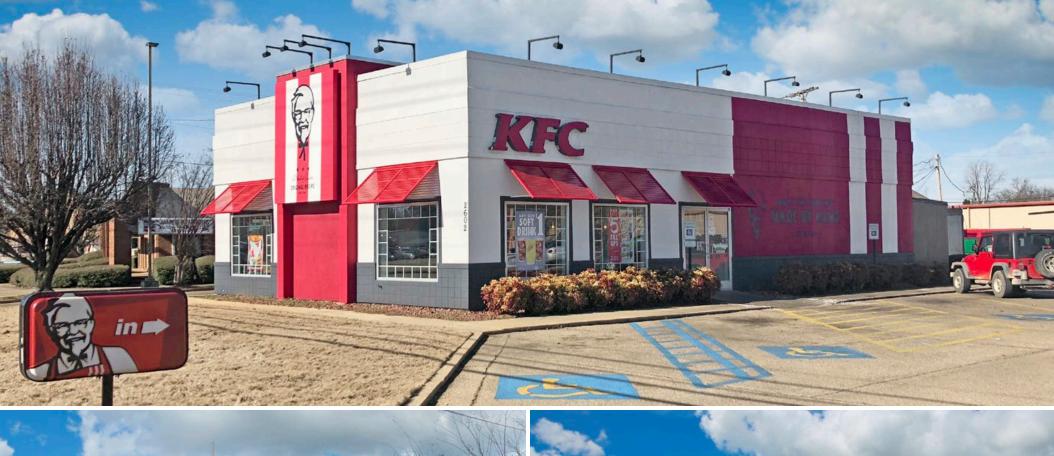

The KFCI is strategically situated along Main Street (25,000 VPD), a major thoroughfare traveling through Tupelo. The asset has easy access and excellent visibility due to its large pylon sign. The building is also equipped with a drive-thru, providing ease and convenience for consumers. The asset is ideally positioned near a (24-Hour) Walmart Supercenter, increasing crossover traffic to the site. Other nearby national/credit tenants include Big Lots, Harbor Freight Tools , Walgreens, Kroger, Anytime Fitness, O'Reilly Auto Parts, and more, further increasing consumer draw to the subject trade area. The 5-mile trade area is supported by a population of over 51,000 residents with an average household income of \$64,377.

#### MAJOR THOROUGHFARE | DRIVE-THRU EQUIPPED | EXCELLENT VISIBILITY

- KFC is strategically situated along Main Street (25,000 VPD) , a major thoroughfare traveling through Tupelo
- The site is equipped with a drive-thru, providing ease and convenience for customers
- On average, stores with drive-thrus have higher sales than those without
- Excellent visibility due to large pylon sign

#### **PROPERTY SPECIFICATIONS**

| RENTABLE AREA:    | 2,472 SF                           |
|-------------------|------------------------------------|
| LAND AREA:        | 0.71 Acres                         |
| PROPERTY ADDRESS: | 2602 Main Street, Tupelo, MS 38801 |
| YEAR BUILT:       | 1993                               |
| PARCEL NUMBER:    | 077N-35-006-01                     |
| OWNERSHIP:        | Fee Simple (Land and Building)     |