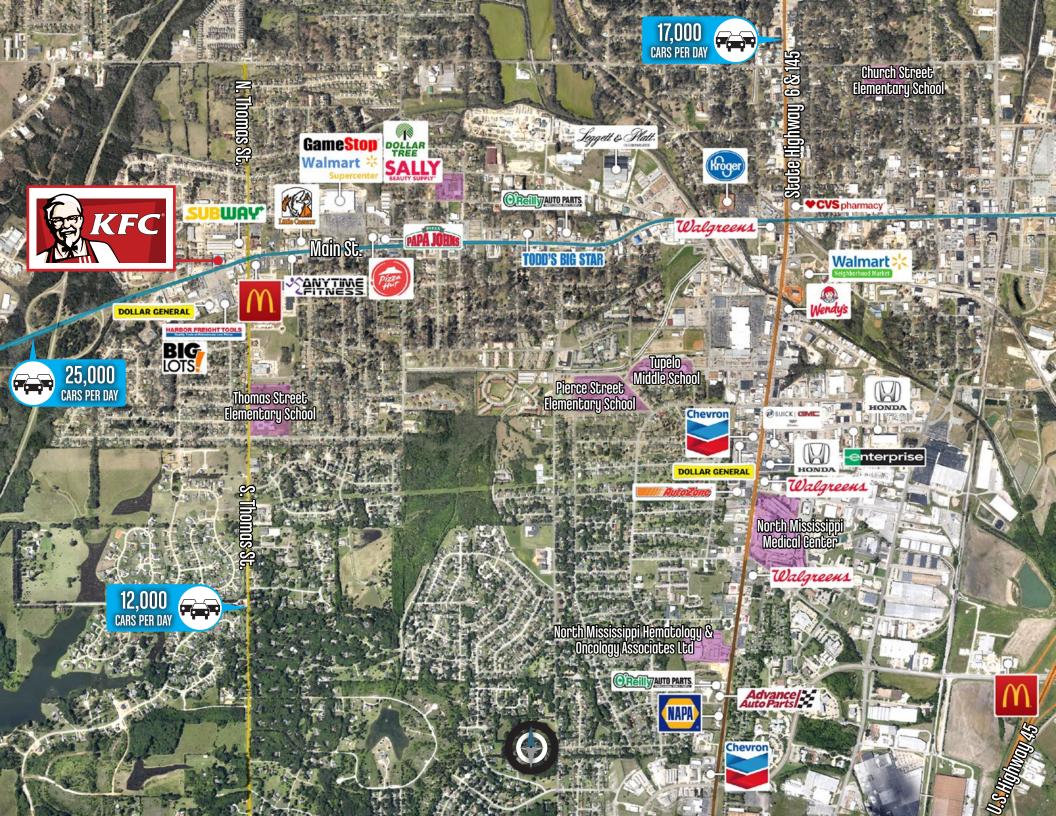

The KFCI is strategically situated along Main Street (25,000 VPD), a major thoroughfare traveling through Tupelo. The asset has easy access and excellent visibility due to its large pylon sign. The building is also equipped with a drive-thru, providing ease and convenience for consumers. The asset is ideally positioned near a (24-Hour) Walmart Supercenter, increasing crossover traffic to the site. Other nearby national/credit tenants include Big Lots, Harbor Freight Tools , Walgreens, Kroger, Anytime Fitness, O'Reilly Auto Parts, and more, further increasing consumer draw to the subject trade area. The 5-mile trade area is supported by a population of over 51,000 residents with an average household income of \$64,377.

#### MAJOR THOROUGHFARE | DRIVE-THRU EQUIPPED | EXCELLENT VISIBILITY

- KFC is strategically situated along Main Street (25,000 VPD) , a major thoroughfare traveling through Tupelo
- The site is equipped with a drive-thru, providing ease and convenience for customers
- On average, stores with drive-thrus have higher sales than those without
- Excellent visibility due to large pylon sign

### NEAR TO 24-HOUR WALMART SUPERCENTER | NEARBY NATIONAL/CREDIT TENANTS

- The asset is ideally positioned half a mile west of a (24-Hour) Walmart Supercenter
- Other nearby national/credit tenants include Big Lots, Harbor Freight Tools, Walgreens, Kroger, Anytime Fitness, O'Reilly Auto Parts, and more
- Increases consumer draw to the trade area and promotes crossover shopping

#### **DEMOGRAPHICS IN 5-MILE AREA**

- More than 42,100 residents and over 51,500 employees support the trade area
- \$64,377 average household income