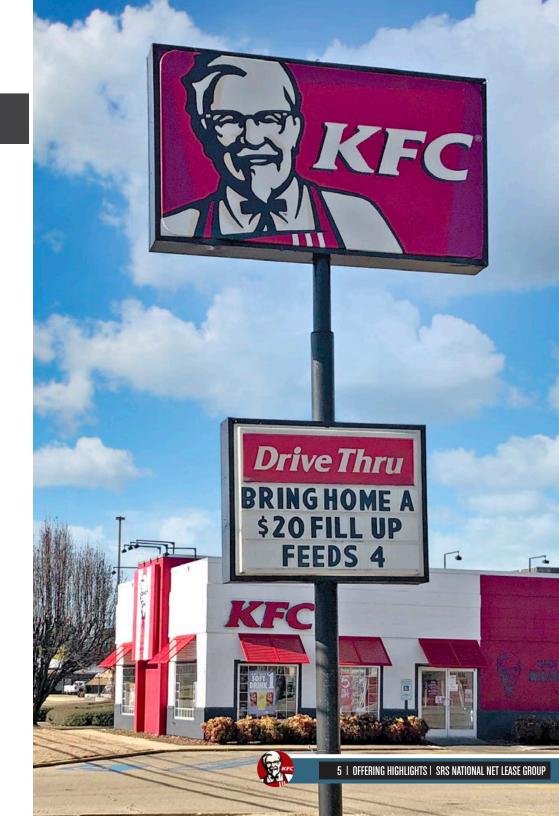

The KFCI is strategically situated along Main Street (25,000 VPD), a major thoroughfare traveling through Tupelo. The asset has easy access and excellent visibility due to its large pylon sign. The building is also equipped with a drive-thru, providing ease and convenience for consumers. The asset is ideally positioned near a (24-Hour) Walmart Supercenter, increasing crossover traffic to the site. Other nearby national/credit tenants include Big Lots, Harbor Freight Tools , Walgreens, Kroger, Anytime Fitness, O'Reilly Auto Parts, and more, further increasing consumer draw to the subject trade area. The 5-mile trade area is supported by a population of over 51,000 residents with an average household income of \$64,377.

#### MAJOR THOROUGHFARE | DRIVE-THRU EQUIPPED | EXCELLENT VISIBILITY

- KFC is strategically situated along Main Street (25,000 VPD) , a major thoroughfare traveling through Tupelo
- The site is equipped with a drive-thru, providing ease and convenience for customers
- On average, stores with drive-thrus have higher sales than those without
- Excellent visibility due to large pylon sign