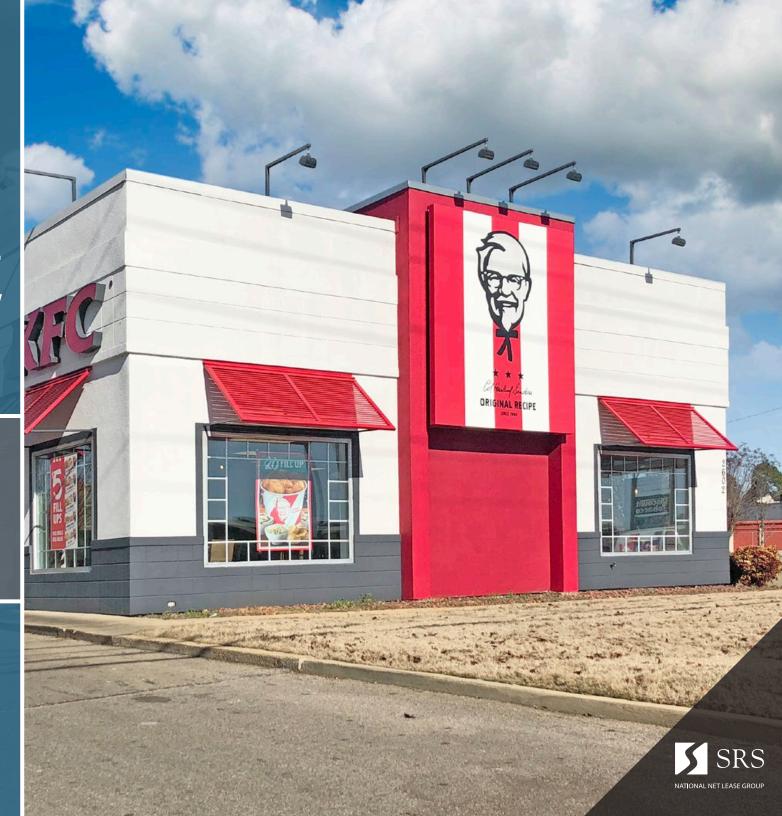

### **INVESTMENT SUMMARY**

SRS National Net Lease Group is pleased to offer the opportunity to acquire the fee simple interest (land & building ownership) in an absolute NNN leased, personal guaranteed, drive-thru equipped, Kentucky Fried Chicken, investment property located in Tupelo, MS. The tenant, North Mississippi Foods, LLC will execute a brand new 20-year sale leaseback at the close of escrow with 4 (5-year) option periods to extend. The lease will feature 8% rental increases every 5 years throughout the initial term and at the beginning of each option period, growing NOI and hedging against inflation. The lease is franchisee guaranteed for the entire lease term, and is personally guaranteed by the operator for 5 years. The lease is absolute NNN with zero landlord responsibilities.

The KFCI is strategically situated along Main Street (25,000 VPD), a major thoroughfare traveling through Tupelo. The asset has easy access and excellent visibility due to its large pylon sign. The building is also equipped with a drive-thru, providing ease and convenience for consumers. The asset is ideally positioned near a (24-Hour) Walmart Supercenter, increasing crossover traffic to the site. Other nearby national/credit tenants include Big Lots, Harbor Freight Tools , Walgreens, Kroger, Anytime Fitness, O'Reilly Auto Parts, and more, further increasing consumer draw to the subject trade area. The 5-mile trade area is supported by a population of over 51,000 residents with an average household income of \$64,377.

#### MAJOR THOROUGHFARE | DRIVE-THRU EQUIPPED | EXCELLENT VISIBILITY

- KFC is strategically situated along Main Street (25,000 VPD) , a major thoroughfare traveling through Tupelo
- The site is equipped with a drive-thru, providing ease and convenience for customers
- On average, stores with drive-thrus have higher sales than those without
- Excellent visibility due to large pylon sign