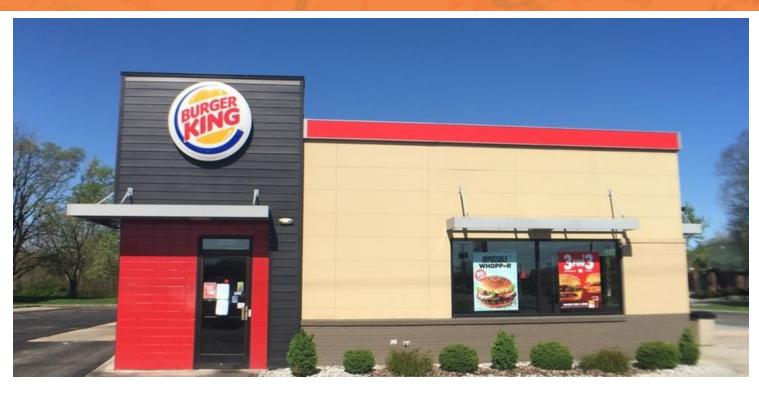

### **Burger King**

2490 Shawnee Road | Lima, OH 45806

#### **PROPERTY OVERVIEW**

This Burger King is 3,825 SF and is located just off a new roundabout at the intersection of Shawnee Road and Fort Amanda Road in Lima, Ohio. Lima is 30 miles south of Findlay, Ohio and 60 miles from Columbus, Dayton, and Fort Wayne, Indiana. This property is just off route 75, the main north-south route in the Midwest.