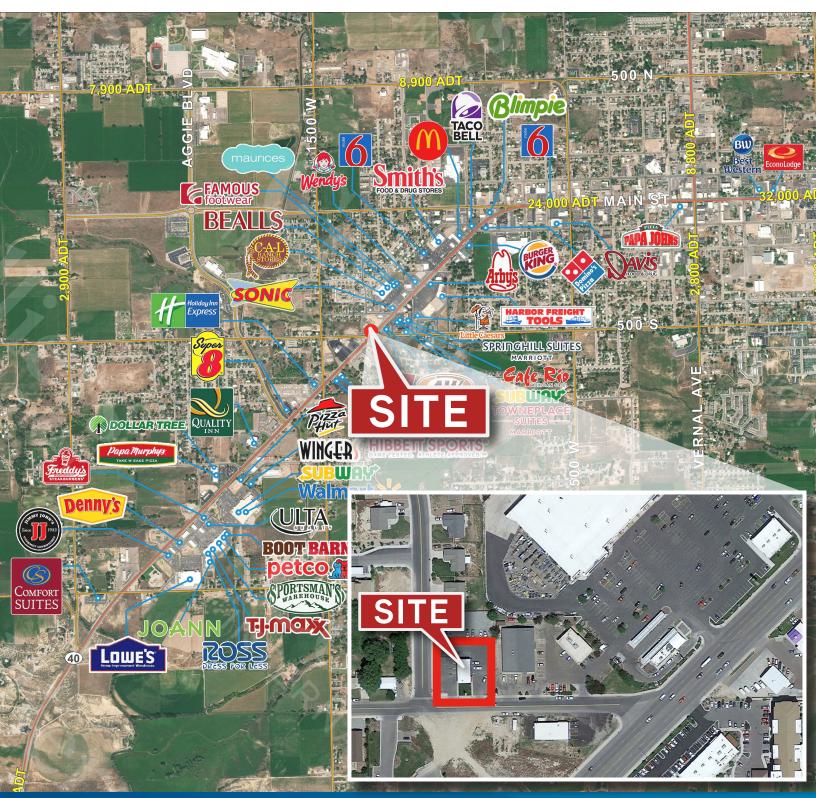

### Property Information

- Operated by K Lube (Operates 60+ units, 4 unit guarantee)
- > Located just off US Hwy 191
- > Lot Size: .64 Acres
- Major tenants nearby include: Walgreen's, Cafe Rio, Springhill Suites Marriott, Cinema 5, Sonic Drive-in, Subway, C-A-L Ranch, Bealls, Famous Footwear, AutoZone, Wells Fargo, Arby's, KFC, Holiday Inn Express, Super 8 by Windham