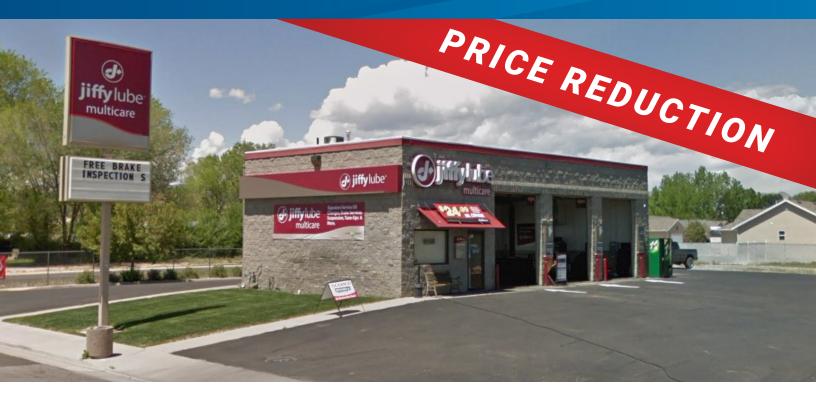

# FOR SALE > INVESTMENT Vernal Jiffy Lube Investment

1270 WEST 400 SOUTH | VERNAL, UTAH

### Property Information

- Operated by K Lube (Operates 60+ units, 4 unit guarantee)
- > Located just off US Hwy 191
- > Lot Size: .64 Acres
- Major tenants nearby include: Walgreen's, Cafe Rio, Springhill Suites Marriott, Cinema 5, Sonic Drive-in, Subway, C-A-L Ranch, Bealls, Famous Footwear, AutoZone, Wells Fargo, Arby's, KFC, Holiday Inn Express, Super 8 by Windham