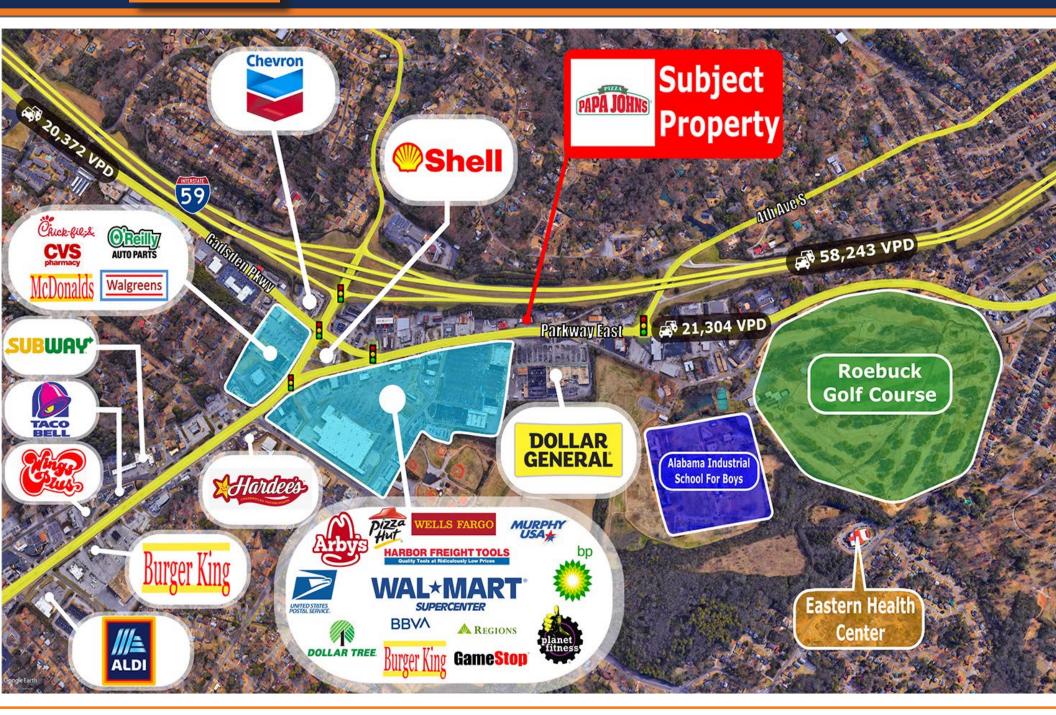

# **INVESTMENT OVERVIEW**

Marcus & Millichap is pleased to present for sale this Papa John's Master Leased Multi Tenant Property in Birmingham, Alabama. Situated on busy Parkway East with traffic counts exceeding 21,000 Vehicles per day, Papa John's boasts strong sales at this location. An investor can purchase this net leased asset for below replacement cost and realize a strong return with minimal down side as the tenant is paying less than \$8 per square foot in rent. Retailers in the immediate area include Walmart, CVS Pharmacy, Dollar General, Harbor Freight Tools, Planet Fitness and BBVA Bank.

# **INVESTMENT HIGHLIGHTS**

- Papa John's Absolute NNN Master Leased (No Landlord Responsibility) Multi Tenant Shopping Center
- Strong Sales at this Location | Very Low Rent of less than \$8 Per Square Foot
- Large 5,650 Square Foot Net Leased Shopping Center I Priced Below Replacement Cost at \$121 Per Square Foot
- Less than 5 Miles from (Ten Minute Drive) from Birmingham-Shuttlesworth International Airport with 3 Million Travelers in 2019
- Strong Guarantee | Multi Unit Papa John's Franchisee
- Located on Busy Parkway East with Traffic Counts Exceeding 21,000 Vehicles Per Day
- Papa John's is an Essential Tenant and is Experiencing Very Strong Sales Throughout the Covid Pandemic