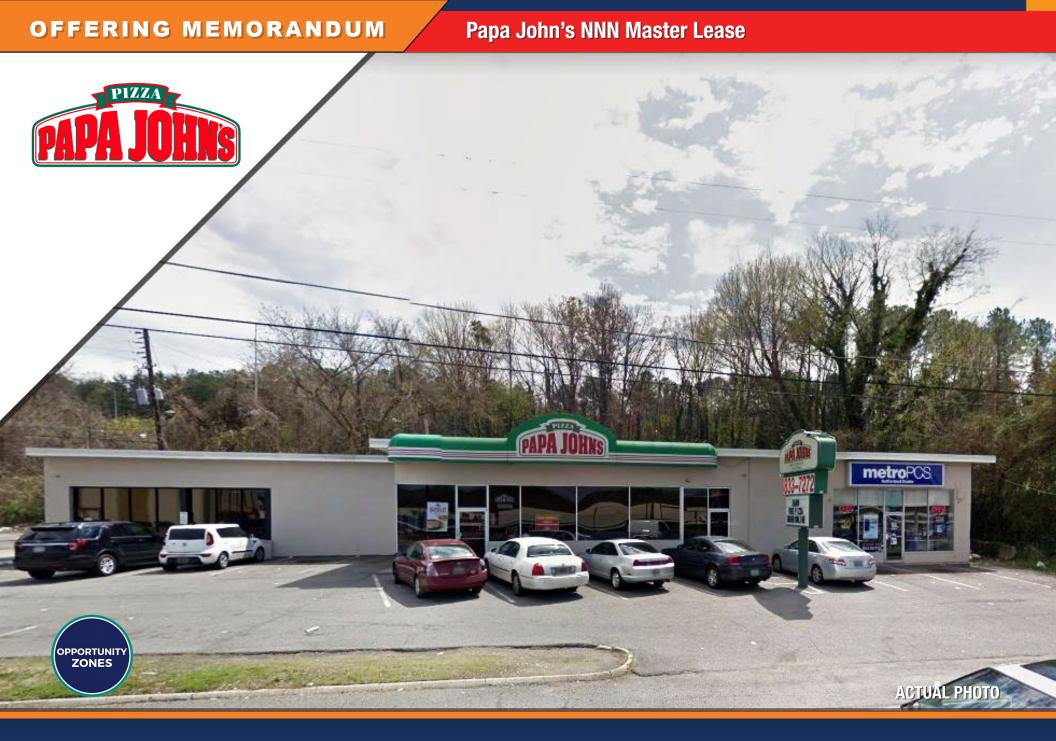

# **INVESTMENT OVERVIEW**

Marcus & Millichap is pleased to present for sale this Papa John's Master Leased Multi Tenant Property in Birmingham, Alabama. Situated on busy Parkway East with traffic counts exceeding 21,000 Vehicles per day, Papa John's boasts strong sales at this location. An investor can purchase this net leased asset for below replacement cost and realize a strong return with minimal down side as the tenant is paying less than \$8 per square foot in rent. Retailers in the immediate area include Walmart, CVS Pharmacy, Dollar General, Harbor Freight Tools, Planet Fitness and BBVA Bank.