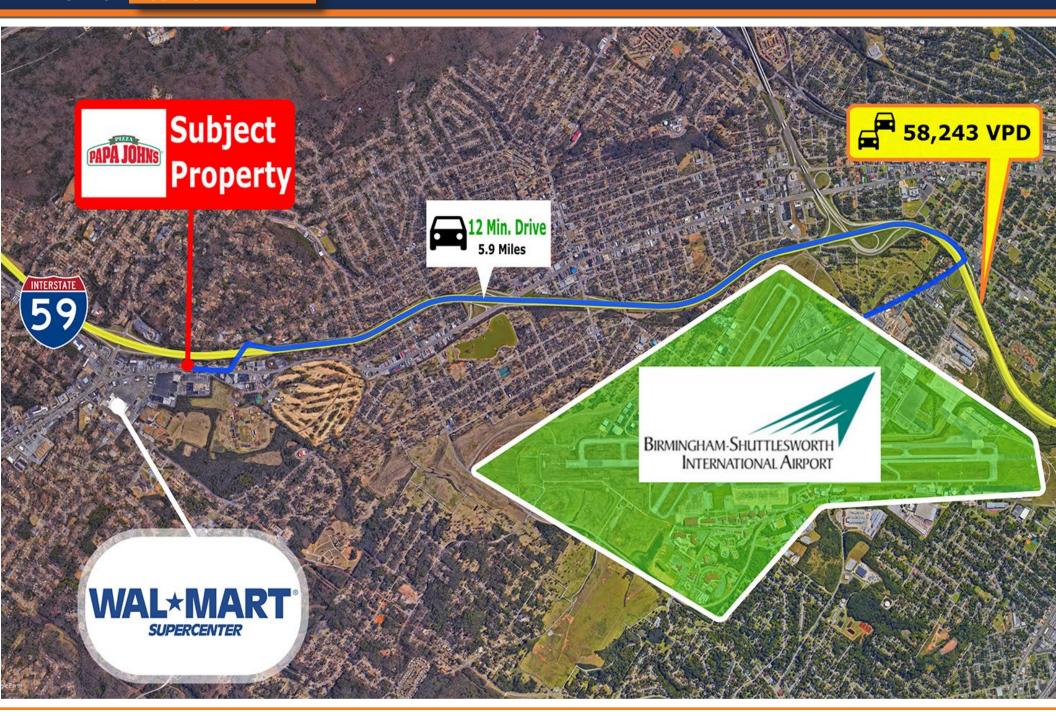

# **INVESTMENT OVERVIEW**

Marcus & Millichap is pleased to present for sale this Papa John's Master Leased Multi Tenant Property in Birmingham, Alabama. Situated on busy Parkway East with traffic counts exceeding 21,000 Vehicles per day, Papa John's boasts strong sales at this location. An investor can purchase this net leased asset for below replacement cost and realize a strong return with minimal down side as the tenant is paying less than \$8 per square foot in rent. Retailers in the immediate area include Walmart, CVS Pharmacy, Dollar General, Harbor Freight Tools, Planet Fitness and BBVA Bank.

# **INVESTMENT HIGHLIGHTS**

- Papa John's Absolute NNN Master Leased (No Landlord Responsibility) Multi Tenant Shopping Center
- Strong Sales at this Location | Very Low Rent of less than \$8 Per Square Foot
- Large 5,650 Square Foot Net Leased Shopping Center I Priced Below Replacement Cost at \$121 Per Square Foot
- Less than 5 Miles from (Ten Minute Drive) from Birmingham-Shuttlesworth International Airport with 3 Million Travelers in 2019
- Strong Guarantee | Multi Unit Papa John's Franchisee
- Located on Busy Parkway East with Traffic Counts Exceeding 21,000 Vehicles Per Day
- Papa John's is an Essential Tenant and is Experiencing Very Strong Sales Throughout the Covid Pandemic