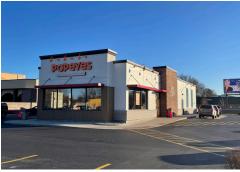

### **INVESTMENT OVERVIEW**

Built in 2017 and remodeled in 2020, the subject property is a NOLA prototype Popeyes drive-thru located in Mount Pleasant, Michigan. This 20-year absolute NNN lease includes 7.5% rental increases every five-years in the primary term and extends into the (4) five-year option periods.

Located along the main corridor, at the corner of South Mission Road (SR 127) and High Street, the subject property is within walking distance to much of Central Michigan University. Nationally ranked Central Michigan University is home to more than 16,000 students on its Mount Pleasant campus. This is an excellent opportunity for an investor to purchase a stable, long-term investment with zero landlord responsibility.