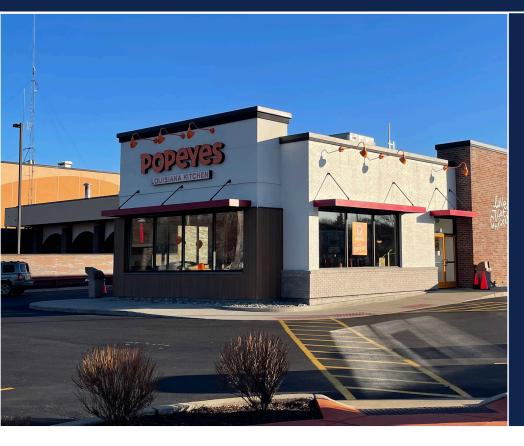

### **INVESTMENT OVERVIEW**

Built in 2017 and remodeled in 2020, the subject property is a NOLA prototype Popeyes drive-thru located in Mount Pleasant, Michigan. This 20-year absolute NNN lease includes 7.5% rental increases every five-years in the primary term and extends into the (4) five-year option periods.

Located along the main corridor, at the corner of South Mission Road (SR 127) and High Street, the subject property is within walking distance to much of Central Michigan University. Nationally ranked Central Michigan University is home to more than 16,000 students on its Mount Pleasant campus. This is an excellent opportunity for an investor to purchase a stable, long-term investment with zero landlord responsibility.