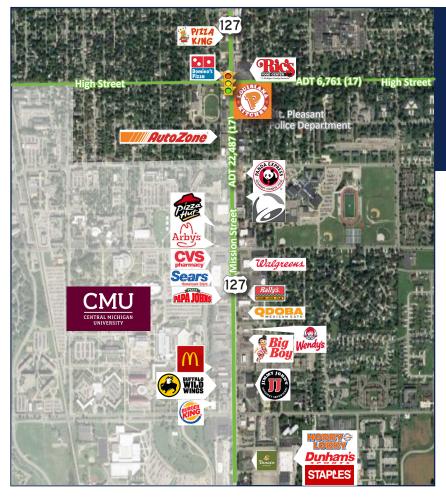

Located along the main corridor, at the corner of South Mission Road (SR 127) and High Street, the subject property is within walking distance to much of Central Michigan University. Nationally ranked Central Michigan University is home to more than 16,000 students on its Mount Pleasant campus. This is an excellent opportunity for an investor to purchase a stable, long-term investment with zero landlord responsibility.

**Rent Commencement Date** January 1, 2021

**Lease Expiration Date** December 31, 2040

**Term Remaining on Lease** 20 Years

**Increases** 7.5% Every 5 Years

Options to Renew (4) 5-Year Options

Mount Pleasant is a stable community located in the center of Michigan's lower peninsula. National retailers in the immediate area include Hobby Lobby, Staples, Dunham's Sports, Walgreens Pharmacy, CVS Pharmacy, AutoZone, Panda Express, Pizza Hut, Arby's and many more.