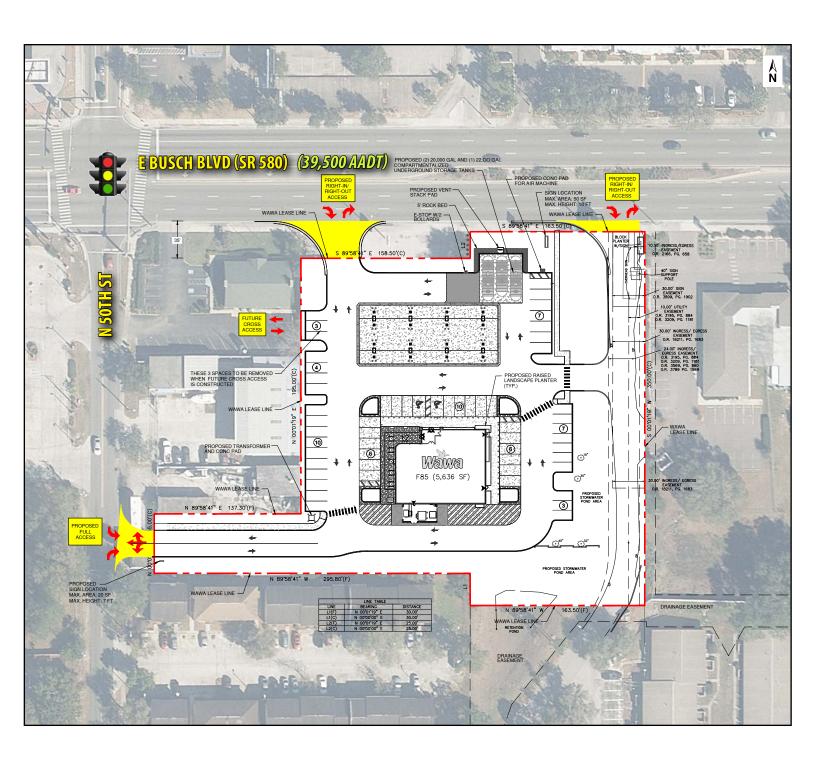

## WAWA NNN GROUND LEASE INVESTMENT OPPORTUNITY SEC of E Busch Blvd & N 50th St | Tampa, FL 33617

Acres: 2.55 (MOL)

Building size: 5,636 SF

· Guaranty: Wawa, Inc.

Located at the lighted intersection of E Busch Blvd and N 50th St

322' of frontage on E Busch Blvd (39,500 AADT)

• Approximately 2 miles from the University of South Florida with  $51,000 \pm \text{students}$ 