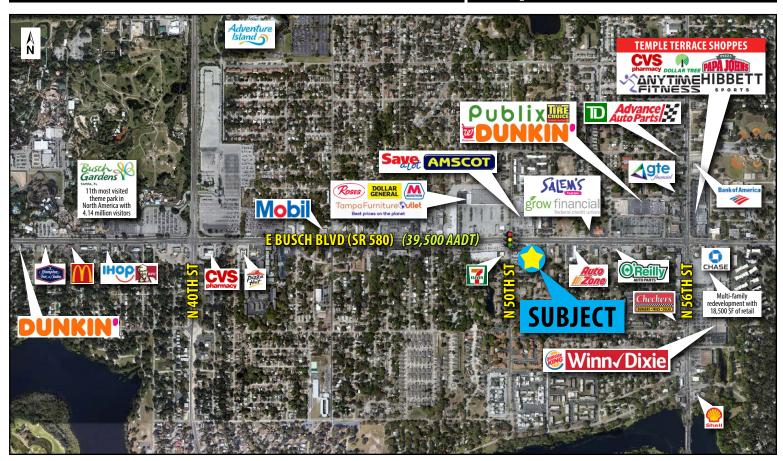

## WAWA NNN GROUND LEASE INVESTMENT OPPORTUNITY SEC of E Busch Blvd & N 50th St | Tampa, FL 33617

Acres: 2.55 (MOL)

Building size: 5,636 SF

· Guaranty: Wawa, Inc.

Located at the lighted intersection of E Busch Blvd and N 50th St

322' of frontage on E Busch Blvd (39,500 AADT)

• Approximately 2 miles from the University of South Florida with  $51,000 \pm \text{students}$ 

• Strong demographics including a population of over 272,000 with an average income of more than \$54,000 within a 5-mile radius

| KEY DEMOS                    | 1 MILE      | 3 MILES  | 5 MILES  |
|------------------------------|-------------|----------|----------|
| POPULATION                   |             |          |          |
| 2020 Estimated Population    | 20,264      | 115,694  | 272,277  |
| 2020 Estimated Households    | 8,709       | 44,916   | 108,326  |
| INCOME                       |             |          |          |
| 2020 Estimated Avg HH Income | \$46,820    | \$52,352 | \$54,142 |
| AGE                          |             |          |          |
| Median Age                   | 35          | 33       | 34       |
| DAYTIME DEMOS                |             |          |          |
| Number of Businesses         | 637         | 5,273    | 12,198   |
| Number of Employees          | 3,969       | 72,581   | 140,749  |
| Total Daytime Population     | 9,832       | 111,052  | 226,824  |
| TRAFFIC COUNTS               |             |          |          |
| E Busch Blvd (SR 580) (E/W)  | 39,500 AADT |          |          |