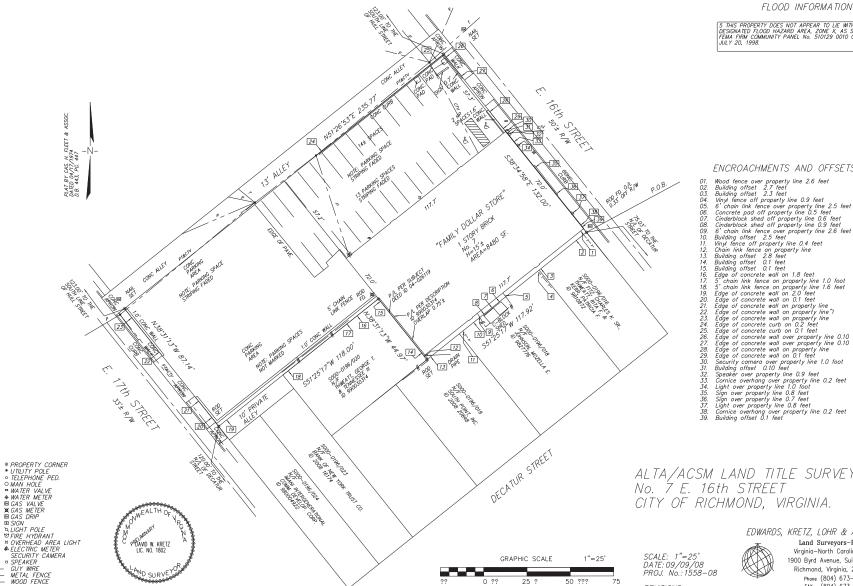

Wood fence over property line 2.6 feet
Building offset 2.7 feet
Building offset 2.3 feet
Winyl fence off property line 0.9 feet
6' chain link fence over property line 2.5 feet
Concrete pod off property line 0.5 feet
Cinderblock shed off property line 0.6 feet
Building offset 2.8 feet
Building offset 2.8 feet
Building offset 0.1 feet
Edge of concrete woll on 1.8 feet
5' chain link fence on property line 1.6 feet
Edge of concrete woll on 2.0 feet
Edge of concrete will on 2.0 feet
Edge of concrete will on property line
Edge of concrete will on property line 0.10 feet
Edge of concrete will on property line 0.10 feet
Edge of concrete will on property line 0.10 feet
Edge of concrete will on property line 0.10 feet
Edge of concrete will on property line 0.10 feet
Edge of concrete will on property line 0.10 feet
Edge of concrete will on property line 0.10 feet
Edge of concrete will on property line 0.10 feet
Edge of concrete will on 8 feet
Sign over property line 0.8 feet
Light over property line 0.8 feet
Cornice overhang over property line 0.2 feet
Light over property line 0.8 feet
Cornice overhang over property line 0.2 feet
Light over property line 0.8 feet
Cornice overhang over property line 0.2 feet
Light over property line 0.8 feet ENCROACHMENTS AND OFFSETS Cornice overhang over property line 0.2 feet Building offset 0.1 feet

ALTA/ACSM LAND TITLE SURVEY OF No. 7 E. 16th STREET CITY OF RICHMOND, VIRGINIA.

EDWARDS, KRETZ, LOHR & ASSOCIATES, INC

REVISIONS:

Land Surveyors-Planners Virginia-North Carolina 1900 Byrd Avenue, Suite 203 Richmond, Virginia, 23230 Phone (804) 673-9666 FAX (804) 673-9990