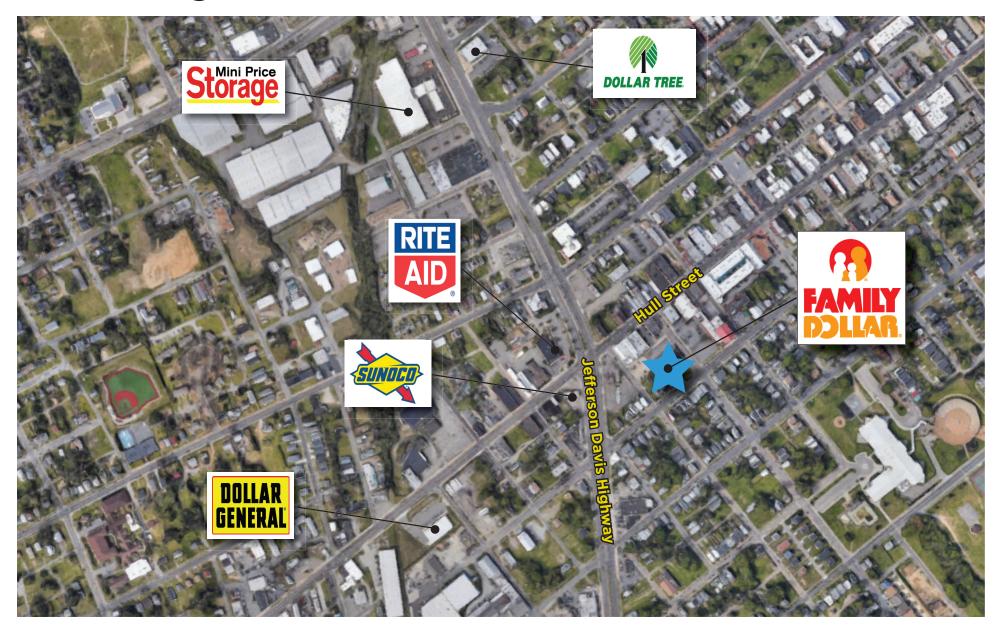

### **Local Map**



## **Aerial Overview**



# **Surrounding Area Overview**



#### **Property Site Plan**



5 THIS PROPERTY DOES NOT APPEAR TO LIE WITHIN A
DESIGNATED FLOOD HAZARD AREA, ZONE X, AS SHOWN ON
FEMA FIRM COMMUNITY PANEL No. 510129 0010 C EFFECTIVE

ENCROACHMENTS AND OFFSETS

Wood fence over property line 2.6 feet
Building offset 2.7 feet
Building offset 2.3 feet
Winyl fence off property line 0.9 feet
6' chain link fence over property line 2.5 feet
Concrete pod off property line 0.5 feet
Cinderblock shed off property line 0.6 feet
Building offset 2.8 feet
Building offset 2.8 feet
Building offset 0.1 feet
Edge of concrete woll on 1.8 feet
5' chain link fence on property line 1.6 feet
Edge of concrete woll on 2.0 feet
Edge of concrete will on 2.0 feet
Edge of concrete will on property line
Edge of concrete will on property line 0.10 feet
Edge of concrete