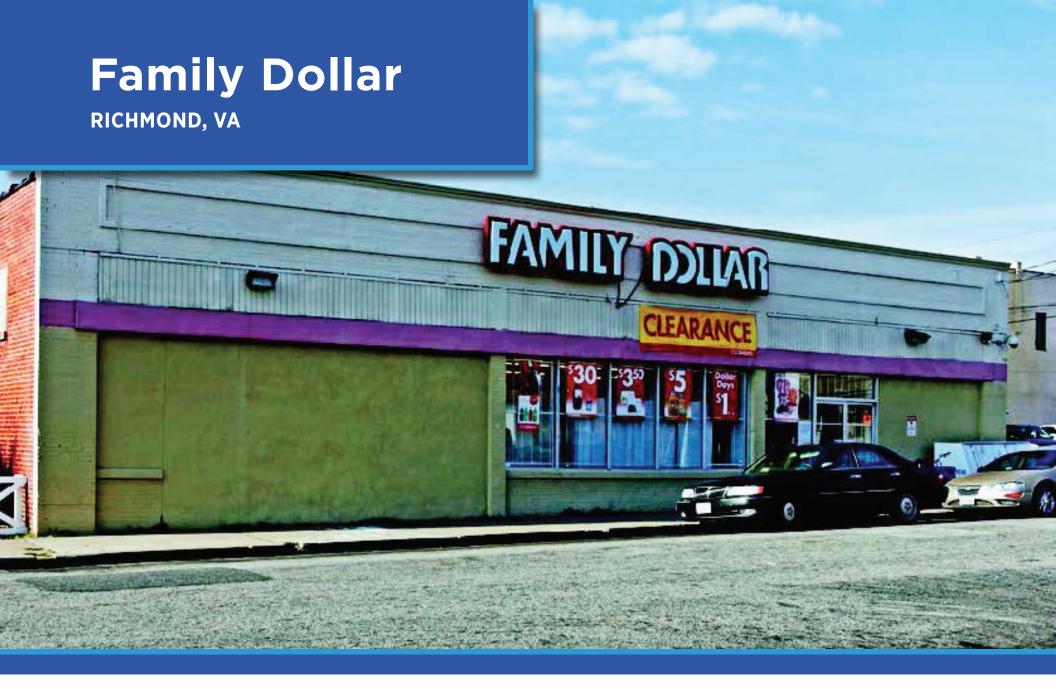

#### **Financial Overview**

| Family Dollar      |
|--------------------|
| 7 E 16th Street    |
| Richmond, VA 23224 |
| Retail             |
| 9,220 SF           |
| .59 Acres          |
| 1939 / 2004        |
|                    |