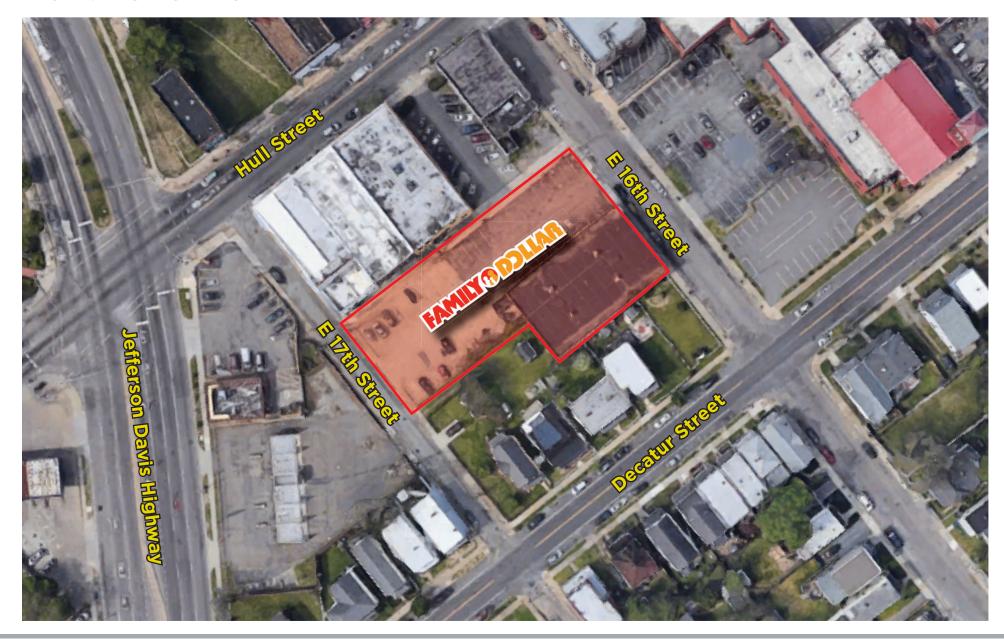

### **Local Map**



## **Aerial Overview**



# **Surrounding Area Overview**



#### **Property Site Plan**



5 THIS PROPERTY DOES NOT APPEAR TO LIE WITHIN A
DESIGNATED FLOOD HAZARD AREA, ZONE X, AS SHOWN ON
FEMA FIRM COMMUNITY PANEL No. 510129 0010 C EFFECTIVE

ENCROACHMENTS AND OFFSETS

Wood fence over property line 2.6 feet
Building offset 2.7 feet
Building offset 2.3 feet
Winyl fence off property line 0.9 feet
6' chain link fence over property line 2.5 feet
Concrete pod off property line 0.5 feet
Cinderblock shed off property line 0.6 feet
Building offset 2.8 feet
Building offset 2.8 feet
Building offset 0.1 feet
Edge of concrete woll on 1.8 feet
5' chain link fence on property line 1.6 feet
Edge of concrete woll on 2.0 feet
Edge of concrete will on 2.0 feet
Edge of concrete will on property line
Edge of concrete will on prope