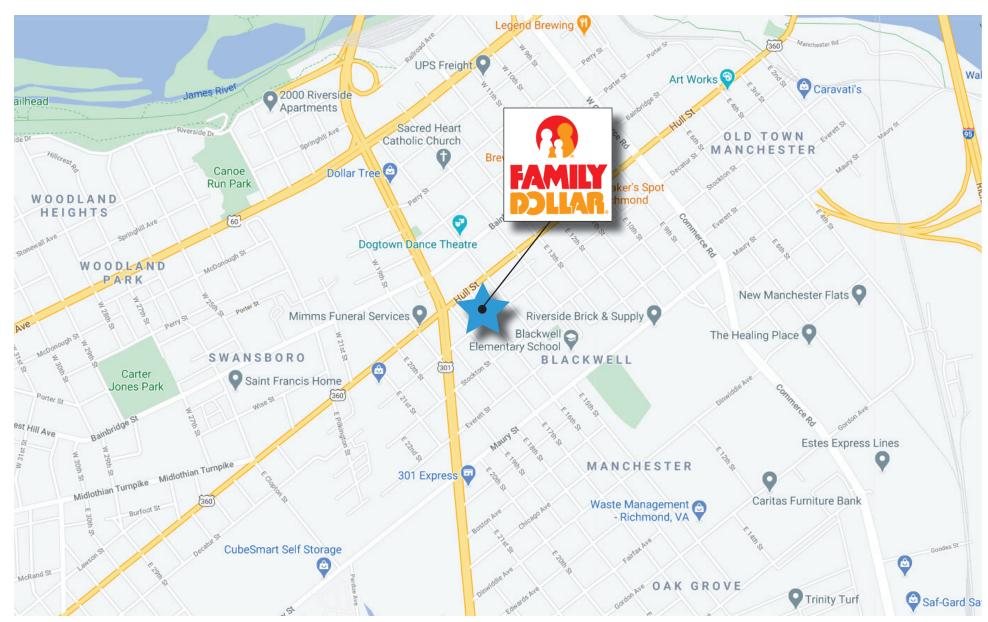

### **Local Map**



## **Aerial Overview**



# **Surrounding Area Overview**



#### **Property Site Plan**



5 THIS PROPERTY DOES NOT APPEAR TO LIE WITHIN A
DESIGNATED FLOOD HAZARD AREA, ZONE X, AS SHOWN ON
FEMA FIRM COMMUNITY PANEL No. 510129 0010 C EFFECTIVE

ENCROACHMENTS AND OFFSETS

Wood fence over property line 2.6 feet
Building offset 2.7 feet
Building offset 2.3 feet
Winyl fence off property line 0.9 feet
6' chain link fence over property line 2.5 feet
Concrete pod off property line 0.5 feet
Cinderblock shed off property line 0.6 feet
Building offset 2.8 feet
Building offset 2.8 feet
Building offset 0.1 feet
Edge of concrete woll on 1.8 feet
5' chain link fence on property line 1.6 feet
Edge of concrete woll on 2.0 feet
Edge of concrete will on 2.0 feet
Edge of concrete will on property line
Edge