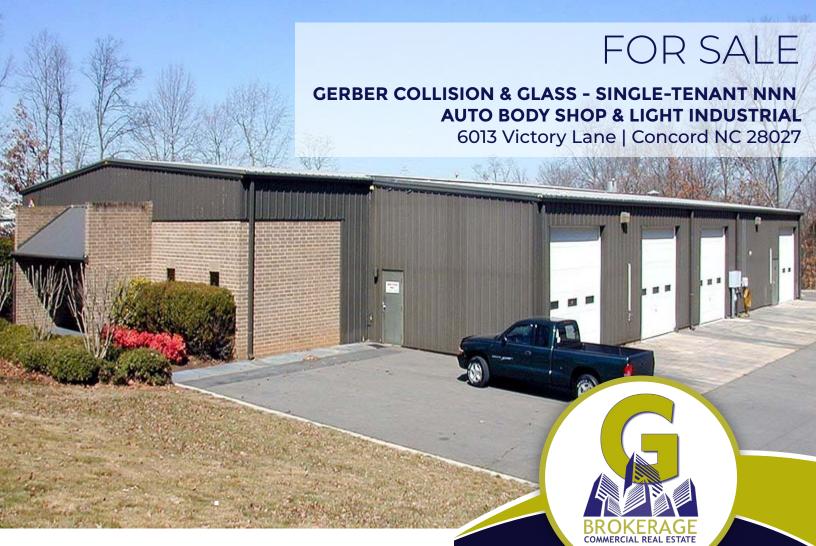

## PROPERTY HIGHLIGHTS:

- 11,380 SF
- 95/5 Industrial-to-office ratio
- Mezzanine, paint booth, and wash bay
- 4 drive-ins
- Heartland of the auto industry
- Stable and reliable rental history
- Corporate Tenant
- 10% rental increases with 5-year options
- Cabarrus Neighborhood

## **PROPERTY DESCRIPTION**

The building lies in the heart of the self-branded Center of American Motorsports, Cabarrus County. Its 11,380 square feet with 94% Industrial and 6% office. Mezzanine, paint booth, and wash bay are included. Rich in auto history, this building checks the boxes for any businesses in the automotive repair or light industrial industries. Gerber Collision & Glass have been there since 2012 with strong rental history. It's a stable triple-net industrial investment opportunity with a nationally accredited corporate tenant.