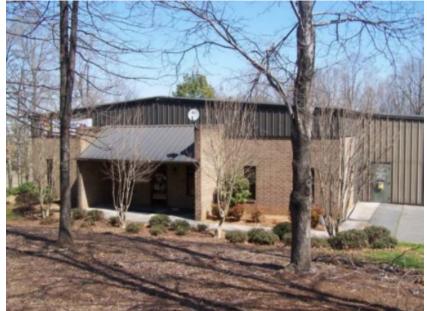

## **EXECUTIVE SUMMARY:**

Gerber Collision & Glass - Premium Auto Body Triple-Net Industrial Investment For Sale

| 5508-03-1835             |
|--------------------------|
| 1.78 AC                  |
| 11,380                   |
| 1-1                      |
| 1989                     |
| Gerber Collision & Glass |
| \$1,300,000              |
| 5.08%                    |
|                          |

## PROPERTY HIGHLIGHTS:

- 11,380 SF
- 95/5 Industrial-to-office ratio
- Mezzanine, paint booth, and wash bay
- 4 drive-ins
- Heartland of the auto industry
- Stable and reliable rental history
- Corporate Tenant
- 10% rental increases with 5-year options
- Cabarrus Neighborhood

## **PROPERTY DESCRIPTION**

The building lies in the heart of the self-branded Center of American Motorsports, Cabarrus County. Its 11,380 square feet with 94% Industrial and 6% office. Mezzanine, paint booth, and wash bay are included. Rich in auto history, this building checks the boxes for any businesses in the automotive repair or light industrial industries. Gerber Collision & Glass have been there since 2012 with strong rental history. It's a stable triple-net industrial investment opportunity with a nationally accredited corporate tenant.