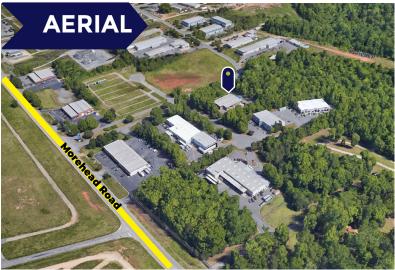

## **PROPERTY DESCRIPTION**

The building lies in the heart of the self-branded Center of American Motorsports, Cabarrus County. Its 11,380 square feet with 94% Industrial and 6% office. Mezzanine, paint booth, and wash bay are included. Rich in auto history, this building checks the boxes for any businesses in the automotive repair or light industrial industries. Gerber Collision & Glass have been there since 2012 with strong rental history. It's a stable triple-net industrial investment opportunity with a nationally accredited corporate tenant.