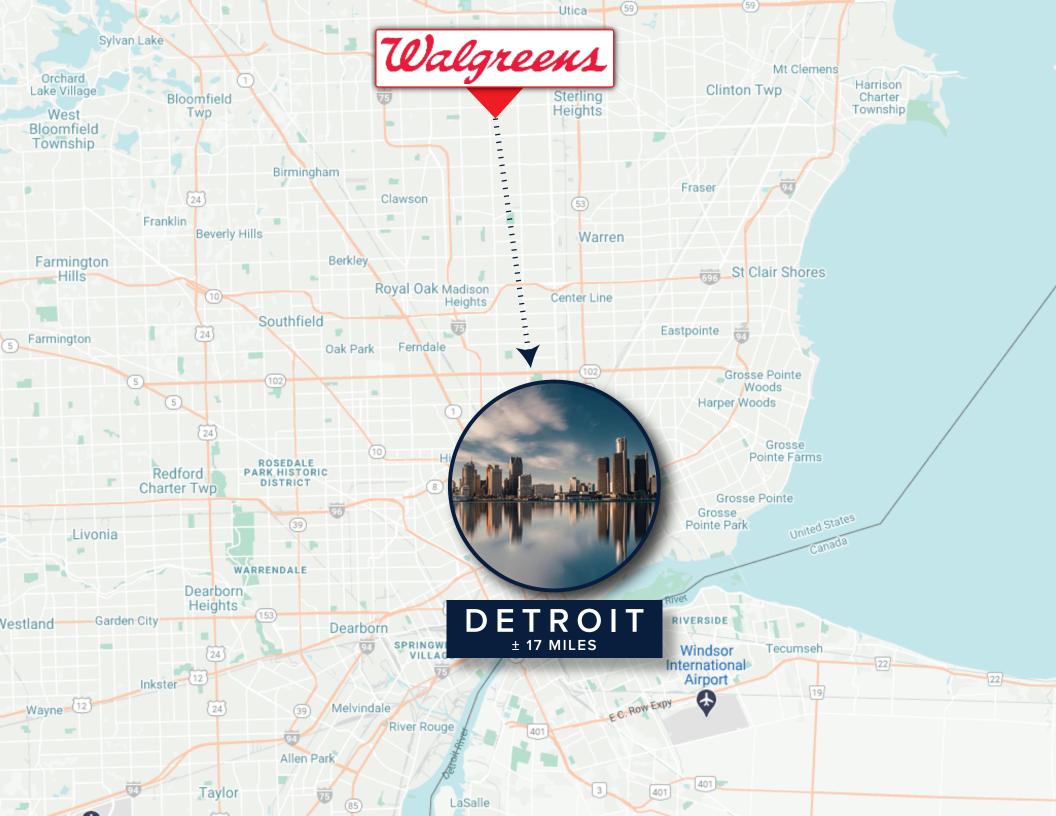

#### STERLING HEIGHTS, MI

The city of Sterling Heights, situated along the banks of the Clinton River, is not only one of Michigan's largest in terms of population but also one of its largest in area. It is also one of the state's fastest-growing large cities. Located in Macomb County, the city lies about 25 miles northeast of Detroit.

#### DETROIT, MI

Detroit is the largest and most populous city in the U.S. state of Michigan, the largest city on the United States—Canada border, and the seat of Wayne County. The municipality of Detroit had a 2017 estimated population of 673,104, making it the 23rd-most populous city in the United States. The metropolitan area, known as Metro Detroit, is home to 4.3 million people, making it the second-largest in the Midwest after the Chicago metropolitan area. Regarded as a major cultural center, Detroit is known for its contributions to music and as a repository for art, architecture, and design.