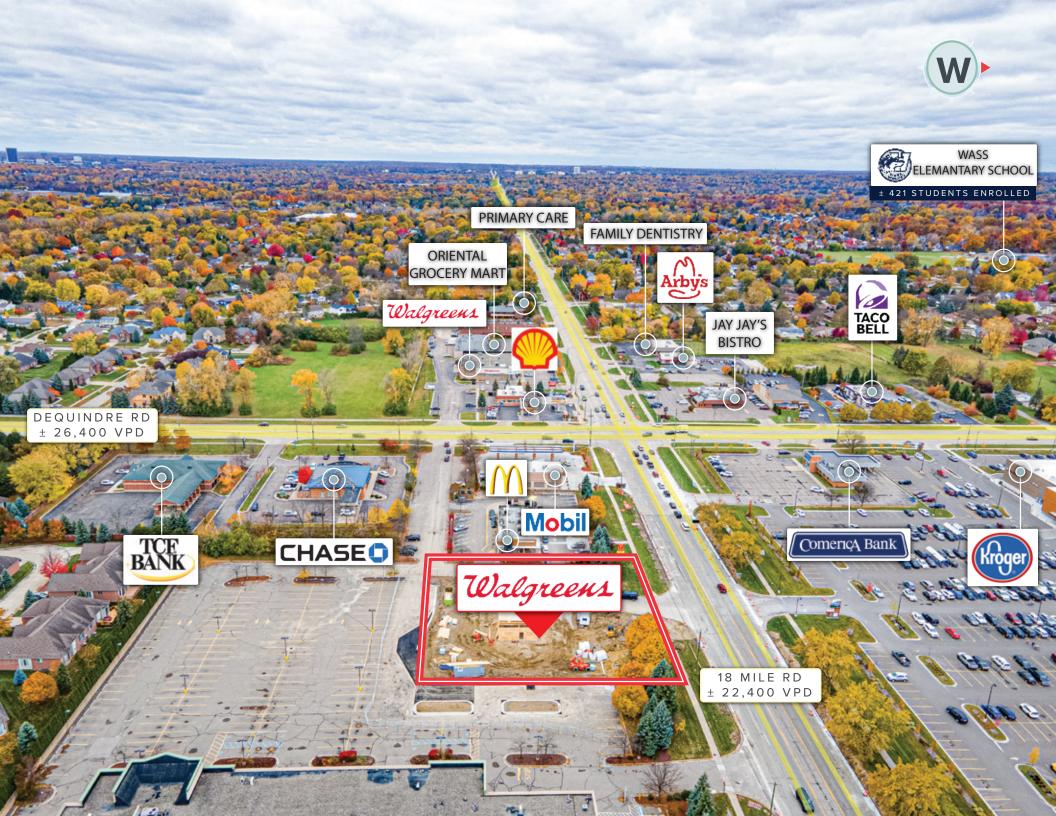

#### **INVESTMENT HIGHLIGHTS**

- Brand new 2020 construction with estimated rent commencement date of February 2021
- **Relocation Store w/ Drive Thru** Walgreens is relocating from their previously existing store which was four parcels to the West of this location. The subject property includes a drive thru window making the property easily adaptable.
- **Establish customer base** Relocation stores confirm that the Walgreens has been successful within the market and that they already have an existing customer base
- Cooper Model Prototype The subject property is Walgreens new 2,500 SF Cooper Model Prototype
- Absolute NNN Lease Zero management responsibilities provide for a reliable source of passive income
- Corporate Guaranty the subject property is accompanied by an extremely strong corporate guaranty. Walgreens has an investment grade credit rating of BBB
- **Cube Smart Outparcel** Walgreens will be a pad site to a former Kroger anchored center which is currently being converted to a Cube Smart (self-storage company). Kroger relocated to a brand-new construction site which is located directly across the street from the subject property
- **Affluent Demographics** Average household income of \$127,767 within a 1-mile radius. 3-mile population of 95,700 residents; 5-mile population of 231,064 residents
- Strong Traffic Counts Approximately 48,800 vehicles daily at the intersection of 18 Mile Rd & Dequindre Rd
- Booming Retail Corridor National tenants include Kroger, McDonald's, Chase Bank, Starbucks, O'Reilly Auto Parts, Taco Bell, Arby's, and many more
- Essential Retailer Walgreens has been considered an essential retailer and has proven to be Pandemic / Recession proof

#### **DEMOGRAPHICS**

| POPULATION                  | 1-MILE    | 3-MILE    | 5-MILE    |
|-----------------------------|-----------|-----------|-----------|
| 2025 PROJECTION             | 13,149    | 97,558    | 234,357   |
| 2020 ESTIMATE               | 12,965    | 95,699    | 231,064   |
| 2010 CENSUS                 | 12,559    | 91,271    | 223,699   |
| GROWTH 2020-2025            | 1.42%     | 1.94%     | 1.43%     |
| GROWTH 2010-2020            | 3.23%     | 4.85%     | 3.29%     |
| HOUSEHOLDS                  | 1-MILE    | 3-MILE    | 5-MILE    |
| 2025 PROJECTION             | 4,538     | 35,598    | 91,260    |
| 2020 ESTIMATE               | 4,456     | 34,820    | 89,735    |
| 2010 CENSUS                 | 4,261     | 32,897    | 86,117    |
| GROWTH 2020-2025            | 1.84%     | 2.23%     | 1.70%     |
| GROWTH 2010-2020            | 4.58%     | 5.85%     | 4.20%     |
| INCOME                      | 1-MILE    | 3-MILE    | 5-MILE    |
| AVERAGE<br>HOUSEHOLD INCOME | \$127,767 | \$111,713 | \$100,537 |