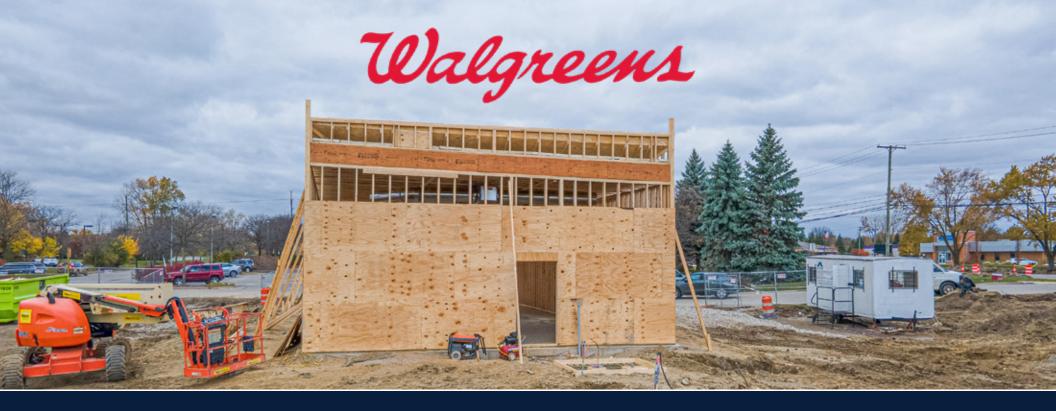

#### **INVESTMENT HIGHLIGHTS**

- Brand new 2020 construction with estimated rent commencement date of February 2021
- **Relocation Store w/ Drive Thru** Walgreens is relocating from their previously existing store which was four parcels to the West of this location. The subject property includes a drive thru window making the property easily adaptable.
- **Establish customer base** Relocation stores confirm that the Walgreens has been successful within the market and that they already have an existing customer base
- Cooper Model Prototype The subject property is Walgreens new 2,500 SF Cooper Model Prototype
- Absolute NNN Lease Zero management responsibilities provide for a reliable source of passive income
- Corporate Guaranty the subject property is accompanied by an extremely strong corporate guaranty. Walgreens has an investment grade credit rating of BBB
- **Cube Smart Outparcel** Walgreens will be a pad site to a former Kroger anchored center which is currently being converted to a Cube Smart (self-storage company). Kroger relocated to a brand-new construction site which is located directly across the street from the subject property
- **Affluent Demographics** Average household income of \$127,767 within a 1-mile radius. 3-mile population of 95,700 residents; 5-mile population of 231,064 residents
- Strong Traffic Counts Approximately 48,800 vehicles daily at the intersection of 18 Mile Rd & Dequindre Rd
- Booming Retail Corridor National tenants include Kroger, McDonald's, Chase Bank, Starbucks, O'Reilly Auto Parts, Taco Bell, Arby's, and many more
- Essential Retailer Walgreens has been considered an essential retailer and has proven to be Pandemic / Recession proof