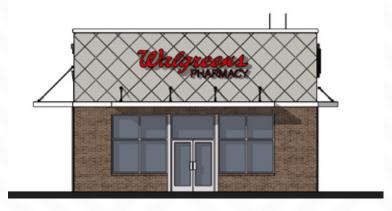

### **EXTERNAL RENDERINGS**

**West Elevation** 

**South Elevation** 

**East Elevation** 

**North Elevation** 

Metal Wall Panel

Modular Facade Trellis System

Brick: Field

Brick: Accent

Brick: Accent

Metal Accent Band

Walgreens

Sterling Heights, MI

**Exterior Concepts** 