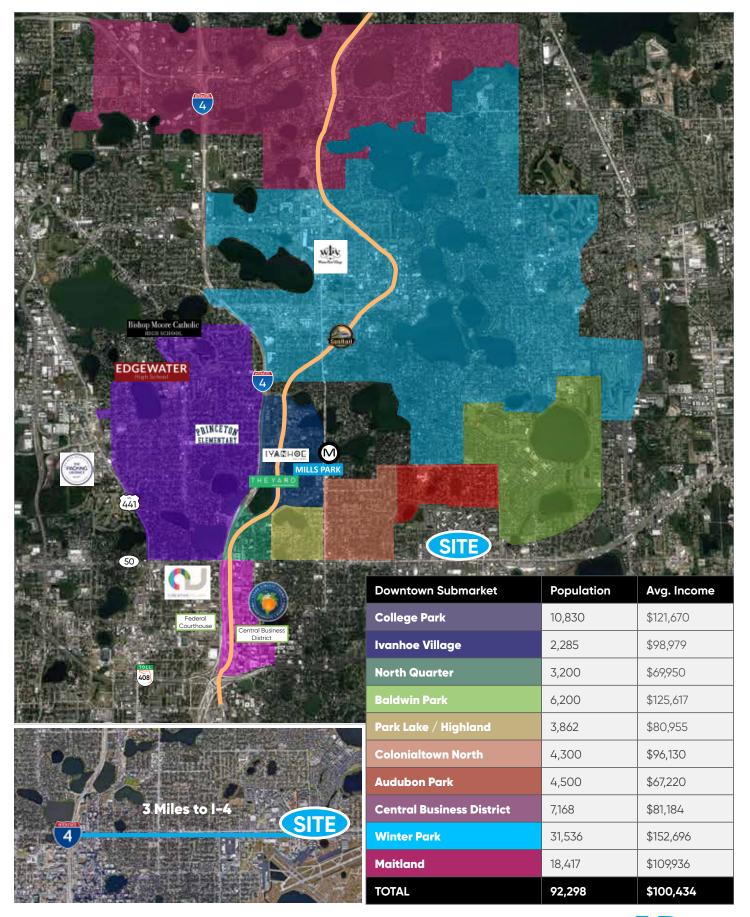

| Radius | Population | HH Income | Median Age |
|--------|------------|-----------|------------|
| 1-Mile | 6,886      | 3,328     | 34.2       |
| 3-Mile | 115,738    | 54,575    | 37.4       |
| 5-Mile | 307,328    | 134,766   | 37.6       |