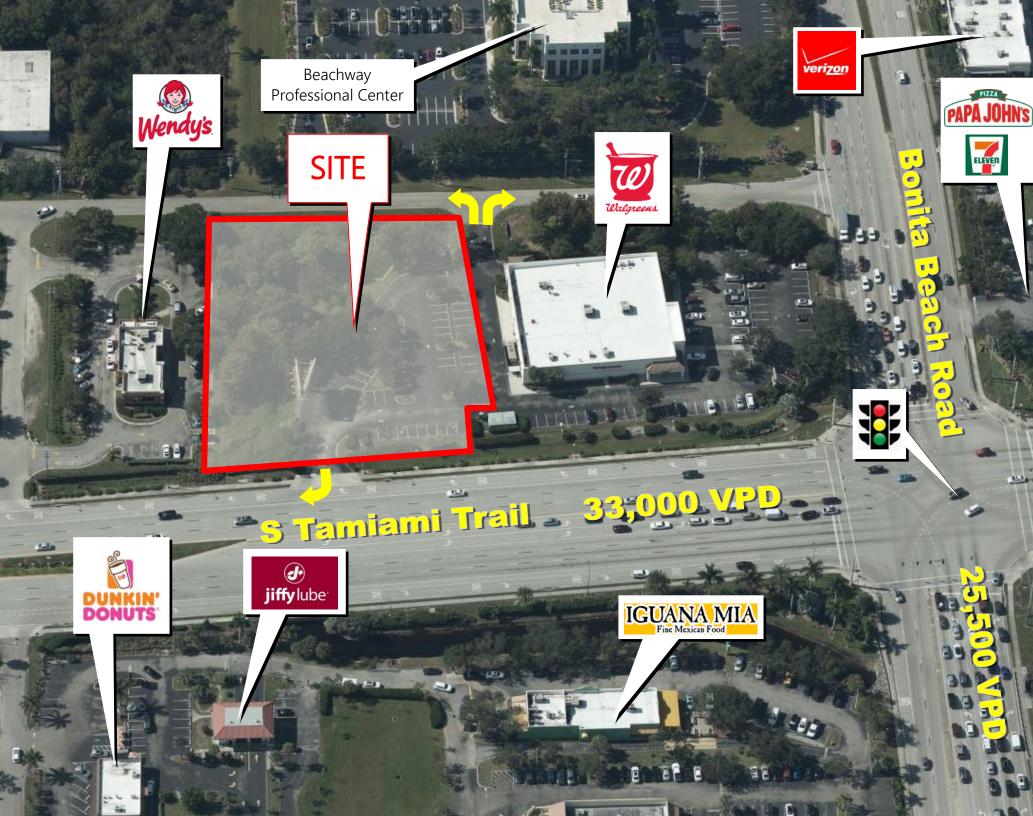

## RENDERINGS

\*Renderings are preliminary and subject to change.

| VICINITY                         |          |            |           | <ul> <li>Shady Hills</li> <li>Shady Hi</li></ul>                                                                                                                                                                                                                                                                                                                                   |
|----------------------------------|----------|------------|-----------|------------------------------------------------------------------------------------------------------------------------------------------------------------------------------------------------------------------------------------------------------------------------------------------------------------------------------------------------------------------------------------------------------------------------------------------------------------------------------------------------------------------------------------------------------------------------------------------------------------------------------------------------------------------------------------------------------------------------------------------------------------------------------------------------------------------------------------------------------------------------------------------------------------------------------------------------------------------------------------------------------------------------------------------------------------------------------------------------------------------------------------------------------------------------------------------------------------------------------------------------------------------------------------------------------------------------------------------------------------------------------------------------------------------------------------------------------------------------------------------------------------------------------------------------------------------------------------------------------------------------------------------------------------------------------------------------------------------------------------------------------------------------------------------------------------------------------------------------------------------------------------------------------------------------------------------------------------------------------------------------------------------------------------------------------------------------------------------------------------------------------------|
| 13.2 Miles to Naples             |          |            |           | • Säint Petersburg<br>• Ruskin<br>• Vero Beach                                                                                                                                                                                                                                                                                                                                                                                                                                                                                                                                                                                                                                                                                                                                                                                                                                                                                                                                                                                                                                                                                                                                                                                                                                                                                                                                                                                                                                                                                                                                                                                                                                                                                                                                                                                                                                                                                                                                                                                                                                                                                     |
| 14 Miles to Fort Myers           |          |            |           | Bayshore Gardens                                                                                                                                                                                                                                                                                                                                                                                                                                                                                                                                                                                                                                                                                                                                                                                                                                                                                                                                                                                                                                                                                                                                                                                                                                                                                                                                                                                                                                                                                                                                                                                                                                                                                                                                                                                                                                                                                                                                                                                                                                                                                                                   |
| 130 Miles to Miami               |          |            |           | • Port Saint Lucie<br>• Port Saint Lucie<br>• Palm City<br>• Port Salerno                                                                                                                                                                                                                                                                                                                                                                                                                                                                                                                                                                                                                                                                                                                                                                                                                                                                                                                                                                                                                                                                                                                                                                                                                                                                                                                                                                                                                                                                                                                                                                                                                                                                                                                                                                                                                                                                                                                                                                                                                                                          |
| 153 Miles to Tampa               |          |            |           | FLORIDA<br>*Port Charlotte<br>*Paim Beach of the second |
| DEMOGRAPHICS                     |          |            |           | AspenDental Belle Glade 95 West P                                                                                                                                                                                                                                                                                                                                                                                                                                                                                                                                                                                                                                                                                                                                                                                                                                                                                                                                                                                                                                                                                                                                                                                                                                                                                                                                                                                                                                                                                                                                                                                                                                                                                                                                                                                                                                                                                                                                                                                                                                                                                                  |
|                                  | ONE MILE | THREE MILE | FIVE MILE | Cape Coral - Lantana<br>Boynton<br>Delray Br                                                                                                                                                                                                                                                                                                                                                                                                                                                                                                                                                                                                                                                                                                                                                                                                                                                                                                                                                                                                                                                                                                                                                                                                                                                                                                                                                                                                                                                                                                                                                                                                                                                                                                                                                                                                                                                                                                                                                                                                                                                                                       |
| 2019 Population                  | 6,365    | 47,699     | 87,574    | Delray Be     Boca Rate                                                                                                                                                                                                                                                                                                                                                                                                                                                                                                                                                                                                                                                                                                                                                                                                                                                                                                                                                                                                                                                                                                                                                                                                                                                                                                                                                                                                                                                                                                                                                                                                                                                                                                                                                                                                                                                                                                                                                                                                                                                                                                            |
| Population Growth<br>(2010-2019) | 9.99%    | 10.17%     | 14.33%    | Pompano E                                                                                                                                                                                                                                                                                                                                                                                                                                                                                                                                                                                                                                                                                                                                                                                                                                                                                                                                                                                                                                                                                                                                                                                                                                                                                                                                                                                                                                                                                                                                                                                                                                                                                                                                                                                                                                                                                                                                                                                                                                                                                                                          |
| 2019 Median Household Income     | \$70,742 | \$62,557   | \$66,577  |                                                                                                                                                                                                                                                                                                                                                                                                                                                                                                                                                                                                                                                                                                                                                                                                                                                                                                                                                                                                                                                                                                                                                                                                                                                                                                                                                                                                                                                                                                                                                                                                                                                                                                                                                                                                                                                                                                                                                                                                                                                                                                                                    |
| Households                       | 2,983    | 21,509     | 45,645    | Caro City Miramar                                                                                                                                                                                                                                                                                                                                                                                                                                                                                                                                                                                                                                                                                                                                                                                                                                                                                                                                                                                                                                                                                                                                                                                                                                                                                                                                                                                                                                                                                                                                                                                                                                                                                                                                                                                                                                                                                                                                                                                                                                                                                                                  |
| Daytime Employees                | 8,318    | 25,782     | 92,885    | e2017 CALIPER: 02016 HERE                                                                                                                                                                                                                                                                                                                                                                                                                                                                                                                                                                                                                                                                                                                                                                                                                                                                                                                                                                                                                                                                                                                                                                                                                                                                                                                                                                                                                                                                                                                                                                                                                                                                                                                                                                                                                                                                                                                                                                                                                                                                                                          |