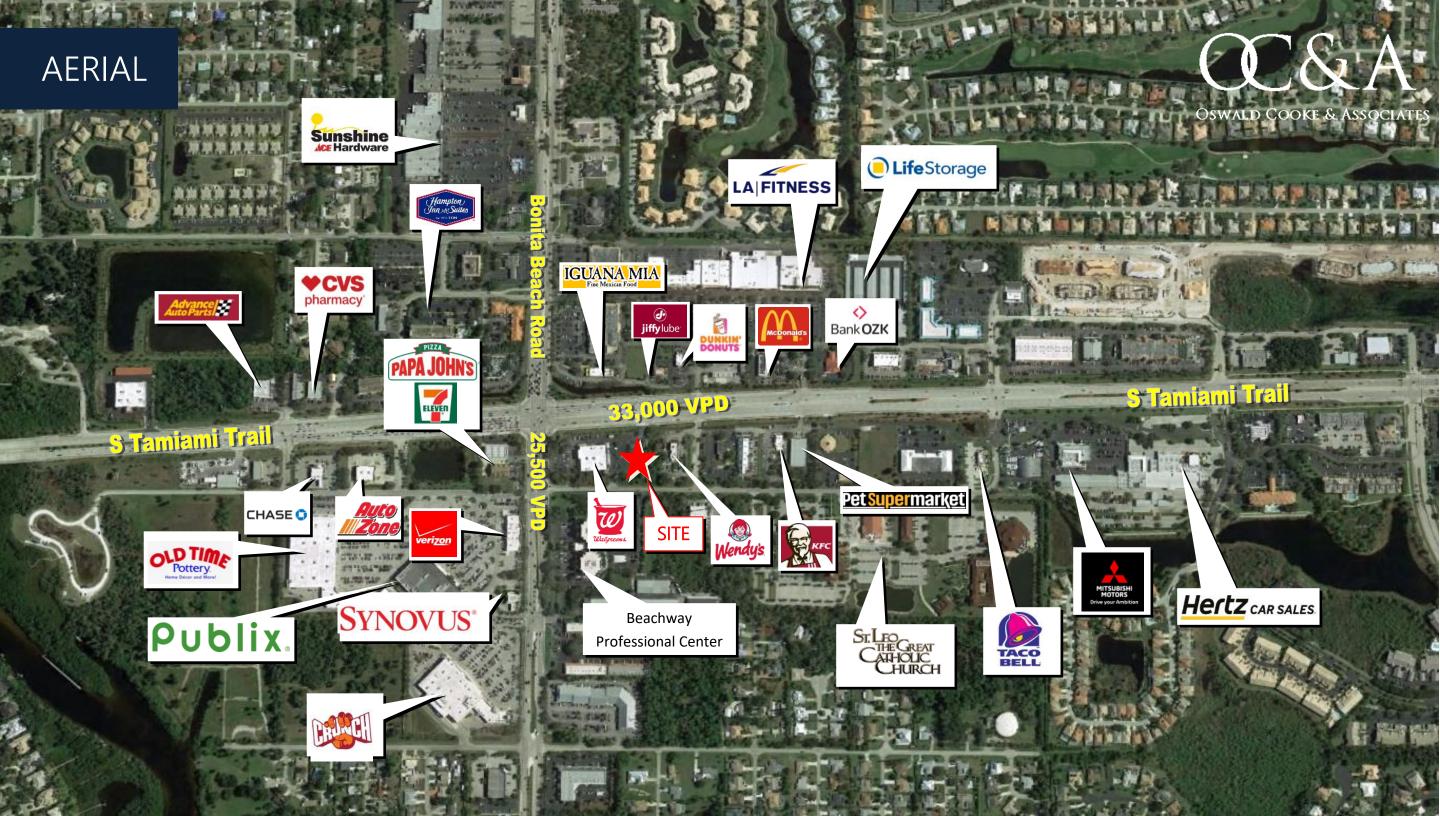

## RENDERINGS

\*Renderings are preliminary and subject to change.

| VICINITY                         |          |            |           | <ul> <li>Shady Hills</li> <li>Shady Hi</li></ul>                                                                                                                                                                                                                                                                                                                                   |
|----------------------------------|----------|------------|-----------|------------------------------------------------------------------------------------------------------------------------------------------------------------------------------------------------------------------------------------------------------------------------------------------------------------------------------------------------------------------------------------------------------------------------------------------------------------------------------------------------------------------------------------------------------------------------------------------------------------------------------------------------------------------------------------------------------------------------------------------------------------------------------------------------------------------------------------------------------------------------------------------------------------------------------------------------------------------------------------------------------------------------------------------------------------------------------------------------------------------------------------------------------------------------------------------------------------------------------------------------------------------------------------------------------------------------------------------------------------------------------------------------------------------------------------------------------------------------------------------------------------------------------------------------------------------------------------------------------------------------------------------------------------------------------------------------------------------------------------------------------------------------------------------------------------------------------------------------------------------------------------------------------------------------------------------------------------------------------------------------------------------------------------------------------------------------------------------------------------------------------------|
| 13.2 Miles to Naples             |          |            |           | • Säint Petersburg<br>• Ruskin<br>• Vero Beach                                                                                                                                                                                                                                                                                                                                                                                                                                                                                                                                                                                                                                                                                                                                                                                                                                                                                                                                                                                                                                                                                                                                                                                                                                                                                                                                                                                                                                                                                                                                                                                                                                                                                                                                                                                                                                                                                                                                                                                                                                                                                     |
| 14 Miles to Fort Myers           |          |            |           | Bayshore Gardens                                                                                                                                                                                                                                                                                                                                                                                                                                                                                                                                                                                                                                                                                                                                                                                                                                                                                                                                                                                                                                                                                                                                                                                                                                                                                                                                                                                                                                                                                                                                                                                                                                                                                                                                                                                                                                                                                                                                                                                                                                                                                                                   |
| 130 Miles to Miami               |          |            |           | • Port Saint Lucie<br>• Port Saint Lucie<br>• Palm City<br>• Port Salerno                                                                                                                                                                                                                                                                                                                                                                                                                                                                                                                                                                                                                                                                                                                                                                                                                                                                                                                                                                                                                                                                                                                                                                                                                                                                                                                                                                                                                                                                                                                                                                                                                                                                                                                                                                                                                                                                                                                                                                                                                                                          |
| 153 Miles to Tampa               |          |            |           | FLORIDA<br>*Port Charlotte<br>*Paim Beach of the second |
| DEMOGRAPHICS                     |          |            |           | AspenDental Belle Glade 95 West P                                                                                                                                                                                                                                                                                                                                                                                                                                                                                                                                                                                                                                                                                                                                                                                                                                                                                                                                                                                                                                                                                                                                                                                                                                                                                                                                                                                                                                                                                                                                                                                                                                                                                                                                                                                                                                                                                                                                                                                                                                                                                                  |
|                                  | ONE MILE | THREE MILE | FIVE MILE | Cape Coral - Lantana<br>Boynton<br>Delray Br                                                                                                                                                                                                                                                                                                                                                                                                                                                                                                                                                                                                                                                                                                                                                                                                                                                                                                                                                                                                                                                                                                                                                                                                                                                                                                                                                                                                                                                                                                                                                                                                                                                                                                                                                                                                                                                                                                                                                                                                                                                                                       |
| 2019 Population                  | 6,365    | 47,699     | 87,574    | Delray Be     Boca Rate                                                                                                                                                                                                                                                                                                                                                                                                                                                                                                                                                                                                                                                                                                                                                                                                                                                                                                                                                                                                                                                                                                                                                                                                                                                                                                                                                                                                                                                                                                                                                                                                                                                                                                                                                                                                                                                                                                                                                                                                                                                                                                            |
| Population Growth<br>(2010-2019) | 9.99%    | 10.17%     | 14.33%    | Pompano E                                                                                                                                                                                                                                                                                                                                                                                                                                                                                                                                                                                                                                                                                                                                                                                                                                                                                                                                                                                                                                                                                                                                                                                                                                                                                                                                                                                                                                                                                                                                                                                                                                                                                                                                                                                                                                                                                                                                                                                                                                                                                                                          |
| 2019 Median Household Income     | \$70,742 | \$62,557   | \$66,577  |                                                                                                                                                                                                                                                                                                                                                                                                                                                                                                                                                                                                                                                                                                                                                                                                                                                                                                                                                                                                                                                                                                                                                                                                                                                                                                                                                                                                                                                                                                                                                                                                                                                                                                                                                                                                                                                                                                                                                                                                                                                                                                                                    |
| Households                       | 2,983    | 21,509     | 45,645    | Caro City Miramar                                                                                                                                                                                                                                                                                                                                                                                                                                                                                                                                                                                                                                                                                                                                                                                                                                                                                                                                                                                                                                                                                                                                                                                                                                                                                                                                                                                                                                                                                                                                                                                                                                                                                                                                                                                                                                                                                                                                                                                                                                                                                                                  |
| Daytime Employees                | 8,318    | 25,782     | 92,885    | e2017 CALIPER: 02016 HERE                                                                                                                                                                                                                                                                                                                                                                                                                                                                                                                                                                                                                                                                                                                                                                                                                                                                                                                                                                                                                                                                                                                                                                                                                                                                                                                                                                                                                                                                                                                                                                                                                                                                                                                                                                                                                                                                                                                                                                                                                                                                                                          |