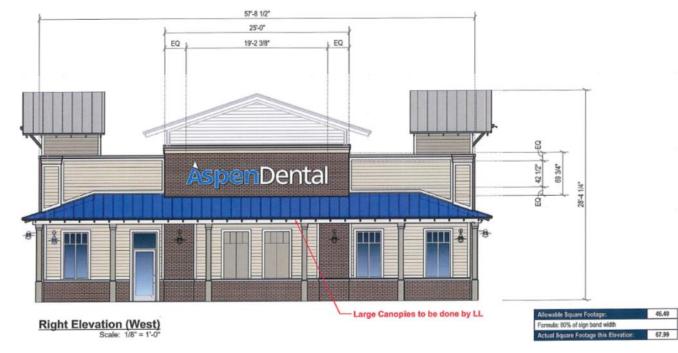

## RENDERINGS

\*Renderings are preliminary and subject to change.

| VICINITY                         |          |            |           | <ul> <li>Shady Hills</li> <li>Shady Hi</li></ul>                                                                                                                                                                                                                                                                                                                                   |
|----------------------------------|----------|------------|-----------|------------------------------------------------------------------------------------------------------------------------------------------------------------------------------------------------------------------------------------------------------------------------------------------------------------------------------------------------------------------------------------------------------------------------------------------------------------------------------------------------------------------------------------------------------------------------------------------------------------------------------------------------------------------------------------------------------------------------------------------------------------------------------------------------------------------------------------------------------------------------------------------------------------------------------------------------------------------------------------------------------------------------------------------------------------------------------------------------------------------------------------------------------------------------------------------------------------------------------------------------------------------------------------------------------------------------------------------------------------------------------------------------------------------------------------------------------------------------------------------------------------------------------------------------------------------------------------------------------------------------------------------------------------------------------------------------------------------------------------------------------------------------------------------------------------------------------------------------------------------------------------------------------------------------------------------------------------------------------------------------------------------------------------------------------------------------------------------------------------------------------------|
| 13.2 Miles to Naples             |          |            |           | • Säint Petersburg<br>• Ruskin<br>• Vero Beach                                                                                                                                                                                                                                                                                                                                                                                                                                                                                                                                                                                                                                                                                                                                                                                                                                                                                                                                                                                                                                                                                                                                                                                                                                                                                                                                                                                                                                                                                                                                                                                                                                                                                                                                                                                                                                                                                                                                                                                                                                                                                     |
| 14 Miles to Fort Myers           |          |            |           | Bayshore Gardens                                                                                                                                                                                                                                                                                                                                                                                                                                                                                                                                                                                                                                                                                                                                                                                                                                                                                                                                                                                                                                                                                                                                                                                                                                                                                                                                                                                                                                                                                                                                                                                                                                                                                                                                                                                                                                                                                                                                                                                                                                                                                                                   |
| 130 Miles to Miami               |          |            |           | • Port Saint Lucie<br>• Port Saint Lucie<br>• Palm City<br>• Port Salerno                                                                                                                                                                                                                                                                                                                                                                                                                                                                                                                                                                                                                                                                                                                                                                                                                                                                                                                                                                                                                                                                                                                                                                                                                                                                                                                                                                                                                                                                                                                                                                                                                                                                                                                                                                                                                                                                                                                                                                                                                                                          |
| 153 Miles to Tampa               |          |            |           | FLORIDA<br>*Port Charlotte<br>*Paim Beach of the second |
| DEMOGRAPHICS                     |          |            |           | AspenDental Belle Glade 95 West P                                                                                                                                                                                                                                                                                                                                                                                                                                                                                                                                                                                                                                                                                                                                                                                                                                                                                                                                                                                                                                                                                                                                                                                                                                                                                                                                                                                                                                                                                                                                                                                                                                                                                                                                                                                                                                                                                                                                                                                                                                                                                                  |
|                                  | ONE MILE | THREE MILE | FIVE MILE | Cape Coral - Lantana<br>Boynton<br>Delray Br                                                                                                                                                                                                                                                                                                                                                                                                                                                                                                                                                                                                                                                                                                                                                                                                                                                                                                                                                                                                                                                                                                                                                                                                                                                                                                                                                                                                                                                                                                                                                                                                                                                                                                                                                                                                                                                                                                                                                                                                                                                                                       |
| 2019 Population                  | 6,365    | 47,699     | 87,574    | Delray Be     Boca Rate                                                                                                                                                                                                                                                                                                                                                                                                                                                                                                                                                                                                                                                                                                                                                                                                                                                                                                                                                                                                                                                                                                                                                                                                                                                                                                                                                                                                                                                                                                                                                                                                                                                                                                                                                                                                                                                                                                                                                                                                                                                                                                            |
| Population Growth<br>(2010-2019) | 9.99%    | 10.17%     | 14.33%    | Pompano E                                                                                                                                                                                                                                                                                                                                                                                                                                                                                                                                                                                                                                                                                                                                                                                                                                                                                                                                                                                                                                                                                                                                                                                                                                                                                                                                                                                                                                                                                                                                                                                                                                                                                                                                                                                                                                                                                                                                                                                                                                                                                                                          |
| 2019 Median Household Income     | \$70,742 | \$62,557   | \$66,577  |                                                                                                                                                                                                                                                                                                                                                                                                                                                                                                                                                                                                                                                                                                                                                                                                                                                                                                                                                                                                                                                                                                                                                                                                                                                                                                                                                                                                                                                                                                                                                                                                                                                                                                                                                                                                                                                                                                                                                                                                                                                                                                                                    |
| Households                       | 2,983    | 21,509     | 45,645    | Caro City Miramar                                                                                                                                                                                                                                                                                                                                                                                                                                                                                                                                                                                                                                                                                                                                                                                                                                                                                                                                                                                                                                                                                                                                                                                                                                                                                                                                                                                                                                                                                                                                                                                                                                                                                                                                                                                                                                                                                                                                                                                                                                                                                                                  |
| Daytime Employees                | 8,318    | 25,782     | 92,885    | e2017 CALIPER: 02016 HERE                                                                                                                                                                                                                                                                                                                                                                                                                                                                                                                                                                                                                                                                                                                                                                                                                                                                                                                                                                                                                                                                                                                                                                                                                                                                                                                                                                                                                                                                                                                                                                                                                                                                                                                                                                                                                                                                                                                                                                                                                                                                                                          |