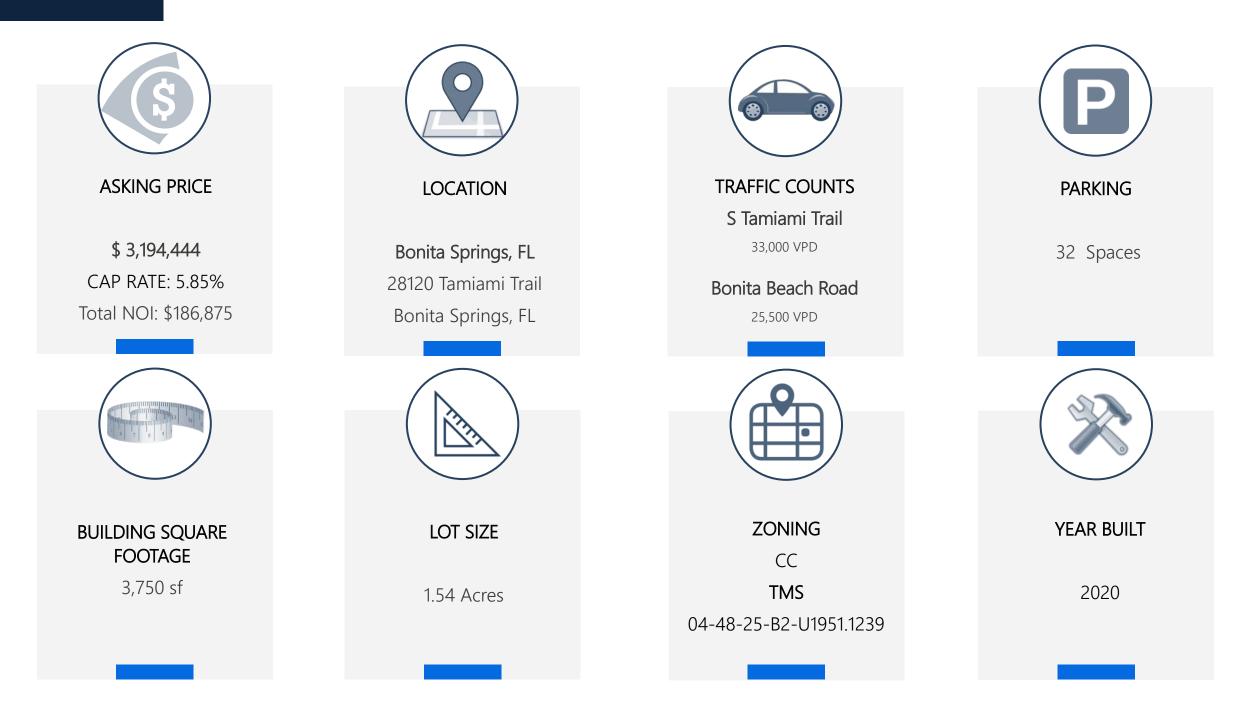

#### ASPEN DENTAL

| NOI              | \$159,375                              |      |
|------------------|----------------------------------------|------|
| LEASE TERM       | 10-Years                               | F (  |
|                  | NN                                     |      |
| LEASE TYPE       | (Roof, Structure,<br>HVAC Replacement) | -    |
| DELIVERY DATE    | December 2020                          | A.   |
|                  | *subject to change                     |      |
| RENTAL INCREASES | 10% Every 5 Years                      |      |
| RENEWAL OPTIONS  | (3) 5-Year Options                     | •    |
| BUILDING SIZE    | 3,750 SF                               |      |
| LOT SIZE         | 1.54 Acres                             | Time |
| YEAR BUILT       | 2020                                   | -    |

### BILLBOARD LEASE

| NOI              | \$27,500                      |            |
|------------------|-------------------------------|------------|
| TENANT           | Carter Pritchett & Ernie Inc. |            |
| LEASE TERM       | 20 Years                      | -          |
| COMMENCEMENT     | January 16, 2017              |            |
| LEASE EXPIRATION | January 31, 2037              | The second |
| RENT ESCALATIONS | 10% Every 5 Years             |            |
|                  |                               | 1 al       |