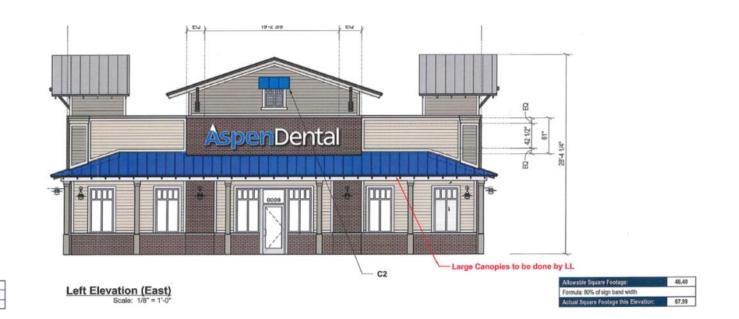

## RENDERINGS

\*Renderings are preliminary and subject to change.

| VICINITY                         |          |            |           | <ul> <li>Shady Hills</li> <li>Shady Hi</li></ul>                                                                                                                                                                                                                                                                                                                                   |
|----------------------------------|----------|------------|-----------|------------------------------------------------------------------------------------------------------------------------------------------------------------------------------------------------------------------------------------------------------------------------------------------------------------------------------------------------------------------------------------------------------------------------------------------------------------------------------------------------------------------------------------------------------------------------------------------------------------------------------------------------------------------------------------------------------------------------------------------------------------------------------------------------------------------------------------------------------------------------------------------------------------------------------------------------------------------------------------------------------------------------------------------------------------------------------------------------------------------------------------------------------------------------------------------------------------------------------------------------------------------------------------------------------------------------------------------------------------------------------------------------------------------------------------------------------------------------------------------------------------------------------------------------------------------------------------------------------------------------------------------------------------------------------------------------------------------------------------------------------------------------------------------------------------------------------------------------------------------------------------------------------------------------------------------------------------------------------------------------------------------------------------------------------------------------------------------------------------------------------------|
| 13.2 Miles to Naples             |          |            |           | • Säint Petersburg<br>• Ruskin<br>• Vero Beach                                                                                                                                                                                                                                                                                                                                                                                                                                                                                                                                                                                                                                                                                                                                                                                                                                                                                                                                                                                                                                                                                                                                                                                                                                                                                                                                                                                                                                                                                                                                                                                                                                                                                                                                                                                                                                                                                                                                                                                                                                                                                     |
| 14 Miles to Fort Myers           |          |            |           | Bayshore Gardens                                                                                                                                                                                                                                                                                                                                                                                                                                                                                                                                                                                                                                                                                                                                                                                                                                                                                                                                                                                                                                                                                                                                                                                                                                                                                                                                                                                                                                                                                                                                                                                                                                                                                                                                                                                                                                                                                                                                                                                                                                                                                                                   |
| 130 Miles to Miami               |          |            |           | • Port Saint Lucie<br>• Port Saint Lucie<br>• Palm City<br>• Port Salerno                                                                                                                                                                                                                                                                                                                                                                                                                                                                                                                                                                                                                                                                                                                                                                                                                                                                                                                                                                                                                                                                                                                                                                                                                                                                                                                                                                                                                                                                                                                                                                                                                                                                                                                                                                                                                                                                                                                                                                                                                                                          |
| 153 Miles to Tampa               |          |            |           | FLORIDA<br>*Port Charlotte<br>*Paim Beach of the second |
| DEMOGRAPHICS                     |          |            |           | AspenDental Belle Glade 95 West P                                                                                                                                                                                                                                                                                                                                                                                                                                                                                                                                                                                                                                                                                                                                                                                                                                                                                                                                                                                                                                                                                                                                                                                                                                                                                                                                                                                                                                                                                                                                                                                                                                                                                                                                                                                                                                                                                                                                                                                                                                                                                                  |
|                                  | ONE MILE | THREE MILE | FIVE MILE | Cape Coral - Lantana<br>Boynton<br>Delray Br                                                                                                                                                                                                                                                                                                                                                                                                                                                                                                                                                                                                                                                                                                                                                                                                                                                                                                                                                                                                                                                                                                                                                                                                                                                                                                                                                                                                                                                                                                                                                                                                                                                                                                                                                                                                                                                                                                                                                                                                                                                                                       |
| 2019 Population                  | 6,365    | 47,699     | 87,574    | Delray Be     Boca Rate                                                                                                                                                                                                                                                                                                                                                                                                                                                                                                                                                                                                                                                                                                                                                                                                                                                                                                                                                                                                                                                                                                                                                                                                                                                                                                                                                                                                                                                                                                                                                                                                                                                                                                                                                                                                                                                                                                                                                                                                                                                                                                            |
| Population Growth<br>(2010-2019) | 9.99%    | 10.17%     | 14.33%    | Pompano E                                                                                                                                                                                                                                                                                                                                                                                                                                                                                                                                                                                                                                                                                                                                                                                                                                                                                                                                                                                                                                                                                                                                                                                                                                                                                                                                                                                                                                                                                                                                                                                                                                                                                                                                                                                                                                                                                                                                                                                                                                                                                                                          |
| 2019 Median Household Income     | \$70,742 | \$62,557   | \$66,577  |                                                                                                                                                                                                                                                                                                                                                                                                                                                                                                                                                                                                                                                                                                                                                                                                                                                                                                                                                                                                                                                                                                                                                                                                                                                                                                                                                                                                                                                                                                                                                                                                                                                                                                                                                                                                                                                                                                                                                                                                                                                                                                                                    |
| Households                       | 2,983    | 21,509     | 45,645    | Caro City Miramar                                                                                                                                                                                                                                                                                                                                                                                                                                                                                                                                                                                                                                                                                                                                                                                                                                                                                                                                                                                                                                                                                                                                                                                                                                                                                                                                                                                                                                                                                                                                                                                                                                                                                                                                                                                                                                                                                                                                                                                                                                                                                                                  |
| Daytime Employees                | 8,318    | 25,782     | 92,885    | e2017 CALIPER: 02016 HERE                                                                                                                                                                                                                                                                                                                                                                                                                                                                                                                                                                                                                                                                                                                                                                                                                                                                                                                                                                                                                                                                                                                                                                                                                                                                                                                                                                                                                                                                                                                                                                                                                                                                                                                                                                                                                                                                                                                                                                                                                                                                                                          |