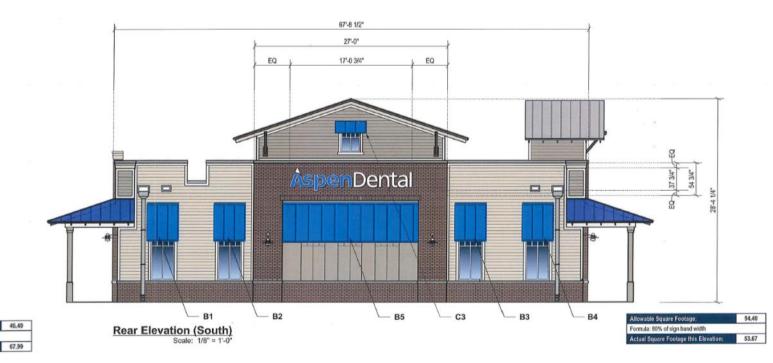

## RENDERINGS

\*Renderings are preliminary and subject to change.

| VICINITY                         |          |            |           | <ul> <li>Shady Hills</li> <li>Shady Hi</li></ul>                                                                                                                                                                                                                                                                                                                                   |
|----------------------------------|----------|------------|-----------|------------------------------------------------------------------------------------------------------------------------------------------------------------------------------------------------------------------------------------------------------------------------------------------------------------------------------------------------------------------------------------------------------------------------------------------------------------------------------------------------------------------------------------------------------------------------------------------------------------------------------------------------------------------------------------------------------------------------------------------------------------------------------------------------------------------------------------------------------------------------------------------------------------------------------------------------------------------------------------------------------------------------------------------------------------------------------------------------------------------------------------------------------------------------------------------------------------------------------------------------------------------------------------------------------------------------------------------------------------------------------------------------------------------------------------------------------------------------------------------------------------------------------------------------------------------------------------------------------------------------------------------------------------------------------------------------------------------------------------------------------------------------------------------------------------------------------------------------------------------------------------------------------------------------------------------------------------------------------------------------------------------------------------------------------------------------------------------------------------------------------------|
| 13.2 Miles to Naples             |          |            |           | • Säint Petersburg<br>• Ruskin<br>• Vero Beach                                                                                                                                                                                                                                                                                                                                                                                                                                                                                                                                                                                                                                                                                                                                                                                                                                                                                                                                                                                                                                                                                                                                                                                                                                                                                                                                                                                                                                                                                                                                                                                                                                                                                                                                                                                                                                                                                                                                                                                                                                                                                     |
| 14 Miles to Fort Myers           |          |            |           | Bayshore Gardens                                                                                                                                                                                                                                                                                                                                                                                                                                                                                                                                                                                                                                                                                                                                                                                                                                                                                                                                                                                                                                                                                                                                                                                                                                                                                                                                                                                                                                                                                                                                                                                                                                                                                                                                                                                                                                                                                                                                                                                                                                                                                                                   |
| 130 Miles to Miami               |          |            |           | • Port Saint Lucie<br>• Port Saint Lucie<br>• Palm City<br>• Port Salerno                                                                                                                                                                                                                                                                                                                                                                                                                                                                                                                                                                                                                                                                                                                                                                                                                                                                                                                                                                                                                                                                                                                                                                                                                                                                                                                                                                                                                                                                                                                                                                                                                                                                                                                                                                                                                                                                                                                                                                                                                                                          |
| 153 Miles to Tampa               |          |            |           | FLORIDA<br>*Port Charlotte<br>*Paim Beach of the second |
| DEMOGRAPHICS                     |          |            |           | AspenDental Belle Glade 95 West P                                                                                                                                                                                                                                                                                                                                                                                                                                                                                                                                                                                                                                                                                                                                                                                                                                                                                                                                                                                                                                                                                                                                                                                                                                                                                                                                                                                                                                                                                                                                                                                                                                                                                                                                                                                                                                                                                                                                                                                                                                                                                                  |
|                                  | ONE MILE | THREE MILE | FIVE MILE | Cape Coral - Lantana<br>Boynton<br>Delray Br                                                                                                                                                                                                                                                                                                                                                                                                                                                                                                                                                                                                                                                                                                                                                                                                                                                                                                                                                                                                                                                                                                                                                                                                                                                                                                                                                                                                                                                                                                                                                                                                                                                                                                                                                                                                                                                                                                                                                                                                                                                                                       |
| 2019 Population                  | 6,365    | 47,699     | 87,574    | Delray Be     Boca Rate                                                                                                                                                                                                                                                                                                                                                                                                                                                                                                                                                                                                                                                                                                                                                                                                                                                                                                                                                                                                                                                                                                                                                                                                                                                                                                                                                                                                                                                                                                                                                                                                                                                                                                                                                                                                                                                                                                                                                                                                                                                                                                            |
| Population Growth<br>(2010-2019) | 9.99%    | 10.17%     | 14.33%    | Pompano E                                                                                                                                                                                                                                                                                                                                                                                                                                                                                                                                                                                                                                                                                                                                                                                                                                                                                                                                                                                                                                                                                                                                                                                                                                                                                                                                                                                                                                                                                                                                                                                                                                                                                                                                                                                                                                                                                                                                                                                                                                                                                                                          |
| 2019 Median Household Income     | \$70,742 | \$62,557   | \$66,577  |                                                                                                                                                                                                                                                                                                                                                                                                                                                                                                                                                                                                                                                                                                                                                                                                                                                                                                                                                                                                                                                                                                                                                                                                                                                                                                                                                                                                                                                                                                                                                                                                                                                                                                                                                                                                                                                                                                                                                                                                                                                                                                                                    |
| Households                       | 2,983    | 21,509     | 45,645    | Caro City Miramar                                                                                                                                                                                                                                                                                                                                                                                                                                                                                                                                                                                                                                                                                                                                                                                                                                                                                                                                                                                                                                                                                                                                                                                                                                                                                                                                                                                                                                                                                                                                                                                                                                                                                                                                                                                                                                                                                                                                                                                                                                                                                                                  |
| Daytime Employees                | 8,318    | 25,782     | 92,885    | e2017 CALIPER: 02016 HERE                                                                                                                                                                                                                                                                                                                                                                                                                                                                                                                                                                                                                                                                                                                                                                                                                                                                                                                                                                                                                                                                                                                                                                                                                                                                                                                                                                                                                                                                                                                                                                                                                                                                                                                                                                                                                                                                                                                                                                                                                                                                                                          |