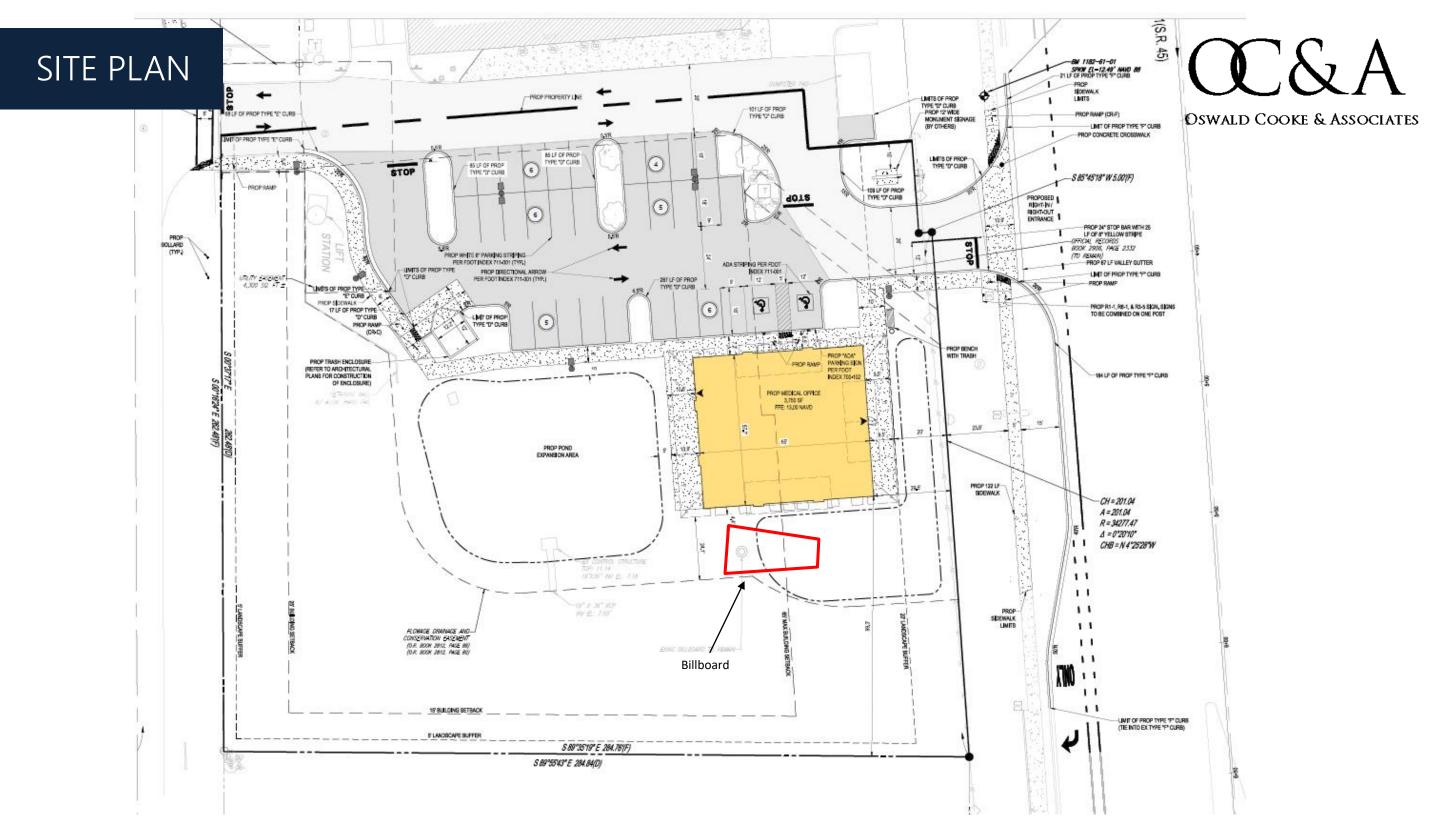

#### ASPEN DENTAL

| NOI              | \$159,375                              |      |
|------------------|----------------------------------------|------|
| LEASE TERM       | 10-Years                               | F (  |
|                  | NN                                     |      |
| LEASE TYPE       | (Roof, Structure,<br>HVAC Replacement) | -    |
| DELIVERY DATE    | December 2020                          | A.   |
|                  | *subject to change                     |      |
| RENTAL INCREASES | 10% Every 5 Years                      |      |
| RENEWAL OPTIONS  | (3) 5-Year Options                     | •    |
| BUILDING SIZE    | 3,750 SF                               |      |
| LOT SIZE         | 1.54 Acres                             | Time |
| YEAR BUILT       | 2020                                   | -    |

### BILLBOARD LEASE

| NOI              | \$27,500                      |            |
|------------------|-------------------------------|------------|
| TENANT           | Carter Pritchett & Ernie Inc. |            |
| LEASE TERM       | 20 Years                      | -          |
| COMMENCEMENT     | January 16, 2017              |            |
| LEASE EXPIRATION | January 31, 2037              | The second |
| RENT ESCALATIONS | 10% Every 5 Years             |            |
|                  |                               | 1 al       |