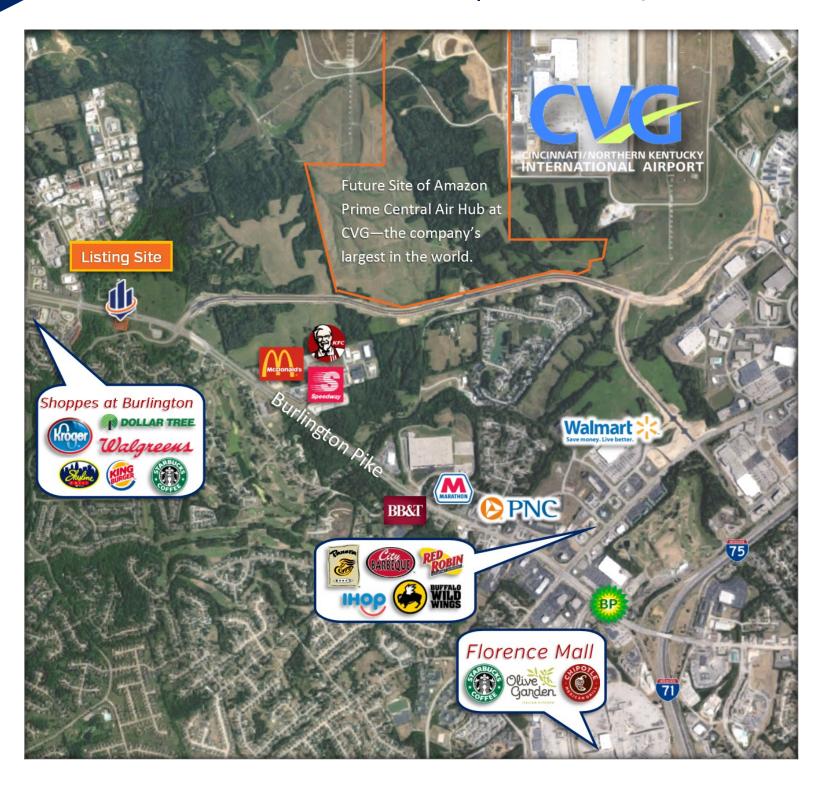

#### **SALE/LEASE OVERVIEW:**

| AVAILABLE SF:  | 1, <b>353-2,945</b> SF                                    |
|----------------|-----------------------------------------------------------|
| SALE PRICE:    | \$202,950-\$441,600                                       |
| LEASE RATE:    | \$13.50/SF + CAM & Taxes                                  |
| BUILDING SF:   | 20,000 SF                                                 |
| MARKET:        | Northern Kentucky                                         |
| CROSS STREETS: | Burlington Pike, between<br>Limaburg Rd. and Oakbrook Dr. |