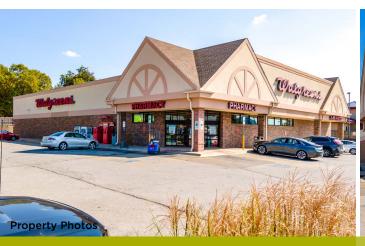

#### The Offering

**Stan Johnson Company** is pleased to offer for sale to qualified investors, the opportunity to purchase a 100% fee-simple interest in the Walgreens property located at 7111 S. Lewis Avenue in Tulsa, Oklahoma (the "Property"). Walgreens has operated at the Property since May 1st, 1996 and extended their lease in 2016, committing the Tenant to occupy through 2031. Walgreens pays a favorable rent (\$16.41/SF) and has reported strong sales performances, indicating their dedication to the Property and increasing the likelihood of further lease extensions. The lease features a NN structure, limiting landlord responsibilities to roof and structure expenses.

#### **Property Synopsis**

The Property is located approximately 10 miles south of downtown Tulsa, in a robust residential suburb of the second largest city in Oklahoma. In a five-mile radius of the Property, there are over 188,000 residents, with an average household income of over \$95,000. The Property is positioned on the highly visible, signalized intersection of E 71st St. and S Lewis Ave. Walgreens benefits from its visibility, as well as traffic driven by surrounding national retailers, such as Bank of America, IHOP, QDOBA, Marriott, and many more. The demographics and surrounding national tenants exemplify the Property's quality of real estate.