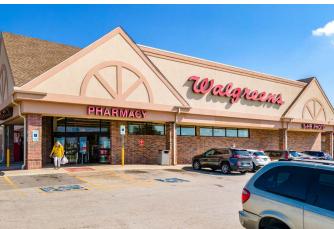

#### The Offering

**Stan Johnson Company** is pleased to offer for sale to qualified investors, the opportunity to purchase a 100% fee-simple interest in the Walgreens property located at 7111 S. Lewis Avenue in Tulsa, Oklahoma (the "Property"). Walgreens has operated at the Property since May 1st, 1996 and extended their lease in 2016, committing the Tenant to occupy through 2031. Walgreens pays a favorable rent (\$16.41/SF) and has reported strong sales performances, indicating their dedication to the Property and increasing the likelihood of further lease extensions. The lease features a NN structure, limiting landlord responsibilities to roof and structure expenses.

#### **Property Synopsis**

The Property is located approximately 10 miles south of downtown Tulsa, in a robust residential suburb of the second largest city in Oklahoma. In a five-mile radius of the Property, there are over 188,000 residents, with an average household income of over \$95,000. The Property is positioned on the highly visible, signalized intersection of E 71st St. and S Lewis Ave. Walgreens benefits from its visibility, as well as traffic driven by surrounding national retailers, such as Bank of America, IHOP, QDOBA, Marriott, and many more. The demographics and surrounding national tenants exemplify the Property's quality of real estate.