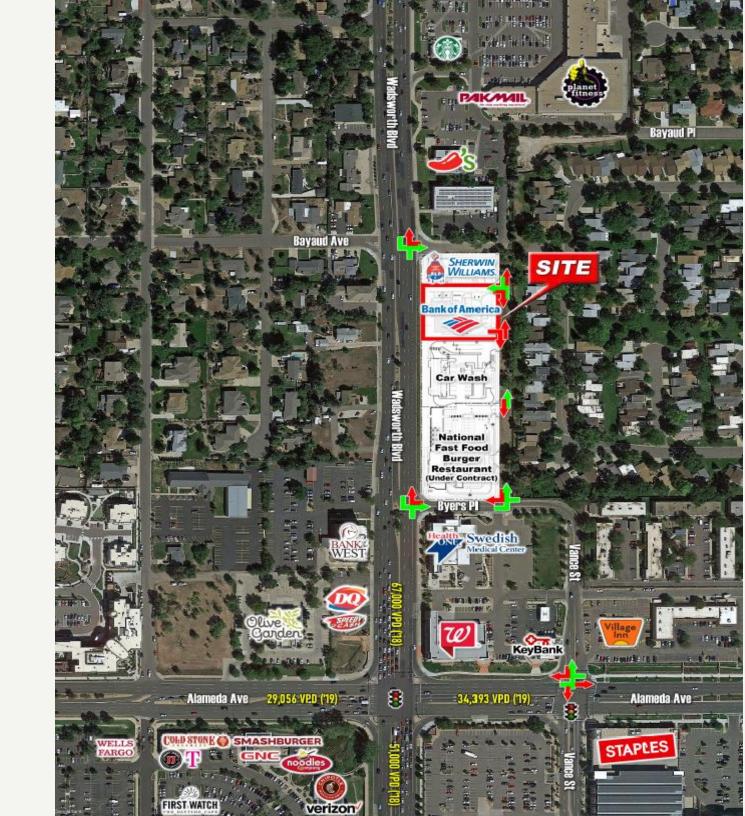

# **LOCATION** OVERVIEW

# LOCATION OVERVIEW

## INVESTMENT SUMMARY

JLL is pleased to offer to qualified investors the opportunity to acquire Fee Simple Interest in a brand-new Bank of America financial center. The subject property is Bank of America's flagship property in the trade area located at the intersection of Wadsworth Boulevard and Byers Place in the heart of Lakewood. The property benefits from superior access and visibility as well as traffic counts that exceed 67,000/VPD with a household income of \$84,483 in a five-mile radius.

### **RREPLACEABLE LOCATION**

In Lakewood, Colorado, which is one of the strongest suburbs in the Denver MSA. The intersection is ground zero of Lakewood's commercial corridor. The site can be accessed by two three-quarter movement points of access, which is very rare for the trade area.