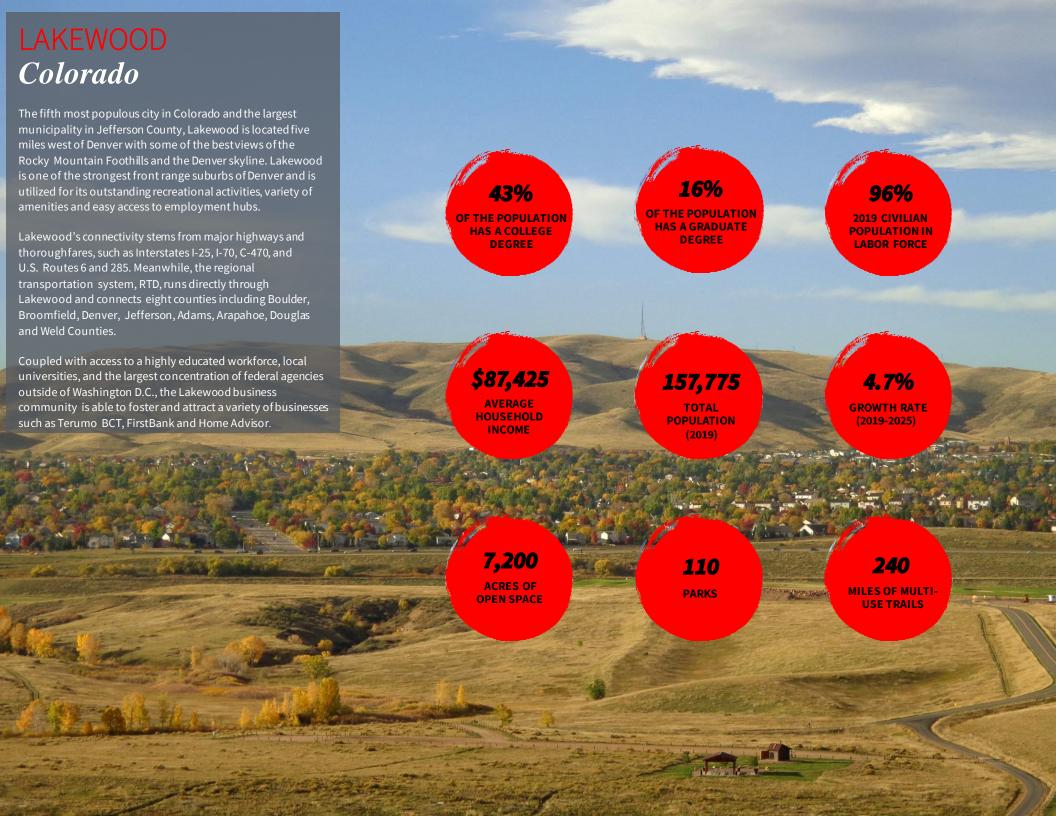

# **LOCATION** OVERVIEW

# LOCATION OVERVIEW

# DENVER Colorado

**Population & Growth** 

14%

POPULATION GROWTH SINCE 2010

100+

AVERAGE DAILY
POPULATION GROWTH
IN METRO DENVER

150,000

COLLEGE STUDENTS
IN METRO DENVER

23%

**OF POPULATION ARE**MILLENNIALS

#2

**BEST PLACE TO LIVE** US NEWS & WORLD, 2019

#3

HIGHEST INCREASE OF MILLENNIALS IN PAST 5 YEARS HAVEN LIFE, 2019

**Talent** 

1st

INCREASE IN SKILLED LABOR JLL RESEARCH, 2018 2nd

MOST EDUCATED STATE IN THE US US CENSUS BUREAU, 2019

**43%** 

OF POPULATION HAS A BACHELOR'S DEGREE OR HIGHER

2nd

BEST CITY FOR MILLENNIALS BUSINESS INSIDER, 2019

Infrastructure

8th

LARGEST RAIL SYSTEM
IN THE US

Best

**OVERALL AIRPORT IN THE US**WALL STREET JOURNAL, 2018

**Economy** 

16

**FORTUNE 1000** HEADQUARTERS

BEST ECONOMY AMONG LARGE US CITIES BUSINESS INSIDER, 2018

5th

#1

SMALL BUSINESS EMPLOYMENT PAYCHEX, 2018 #2

CONTRIBUTION TO TECH ECONOMY US NEWS, 2019

#4

BEST PLACE FOR BUSINESS & CAREERS US NEWS, 2019

| DEMOGRAPHICS* |                                    | ONE-MILE<br>RADIUS<br>FROM THE<br>PROPERTY | THREE-MILE<br>RADIUS<br>FROM THE<br>PROPERTY | FIVE-MILE<br>RADIUS<br>FROM THE<br>PROPERTY | SEVEN-MILE<br>RADIUS<br>FROM THE<br>PROPERTY |
|---------------|------------------------------------|--------------------------------------------|----------------------------------------------|---------------------------------------------|----------------------------------------------|
| Z             | 2020 ESTIMATED POPULATION          | 17,269                                     | 157,531                                      | 395,456                                     | 717,111                                      |
| POPULATION    | 2020 ESTIMATED HOUSEHOLDS          | 7,609                                      | 60,382                                       | 160,606                                     | 317,098                                      |
| PC            | 2020 ESTIMATED DAY POPULATION      | 18,536                                     | 143,672                                      | 393,600                                     | 801,010                                      |
| HOLDS         | 2020 AVERAGE HOUSEHOLD SIZE        | 2.19                                       | 2.57                                         | 2.43                                        | 2.21                                         |
| HOUSEHOLDS    | 2020 FAMILIES                      | 3,785                                      | 36,008                                       | 90,976                                      | 154,499                                      |
| NCOW E        | 2020 EST. MEDIAN HOUSEHOLD INCOME  | \$70,020                                   | \$56,655                                     | \$61,978                                    | \$67,455                                     |
| N -           | 2020 EST. AVERAGE HOUSEHOLD INCOME | \$88,087                                   | \$75,279                                     | \$85,224                                    | \$106,469                                    |
|               | 2020 ESTIMATED HOUSING UNITS       | 3,585                                      | 31,967                                       | 84,613                                      | 154,561                                      |
|               | 2020 ESTIMATED OCCUPIED UNITS      | 3,584                                      | 31,967                                       | 84,613                                      | 154,5617                                     |
| HOUSING       | 2020 EST. MEDIAN HOUSING VALUE     | \$372,457                                  | \$358,244                                    | \$392,231                                   | \$423,501                                    |
|               | 2020 EST. AVERAGE HOUSING VALUE    | \$425,202                                  | \$393,604                                    | \$438,745                                   | \$488,828                                    |
|               | 2020 EST. AVERAGE HOUSEHOLD SIZE   | 2.19                                       | 2.57                                         | 2.43                                        | 2.21                                         |