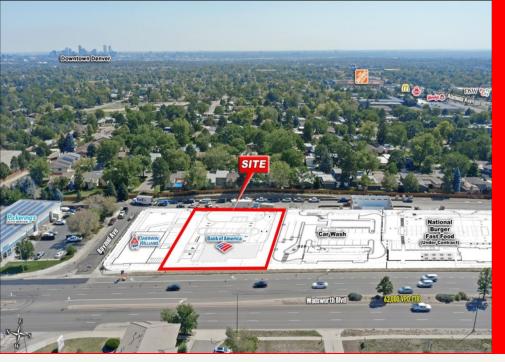

## INVESTMENT SUMMARY

JLL is pleased to offer to qualified investors the opportunity to acquire Fee Simple Interest in a brand-new Bank of America financial center. The subject property is Bank of America's flagship property in the trade area located at the intersection of Wadsworth Boulevard and Byers Place in the heart of Lakewood. The property benefits from superior access and visibility as well as traffic counts that exceed 67,000/VPD with a household income of \$84,483 in a five-mile radius.

### **RREPLACEABLE LOCATION**

In Lakewood, Colorado, which is one of the strongest suburbs in the Denver MSA. The intersection is ground zero of Lakewood's commercial corridor. The site can be accessed by two three-quarter movement points of access, which is very rare for the trade area.

# STRONG DEMOGRAPHICS & TRAFFIC COUNTS

Over 67,000/VPD at this location with a population of over 391,617 and a median household income of \$84,483 (within 5 mi.).