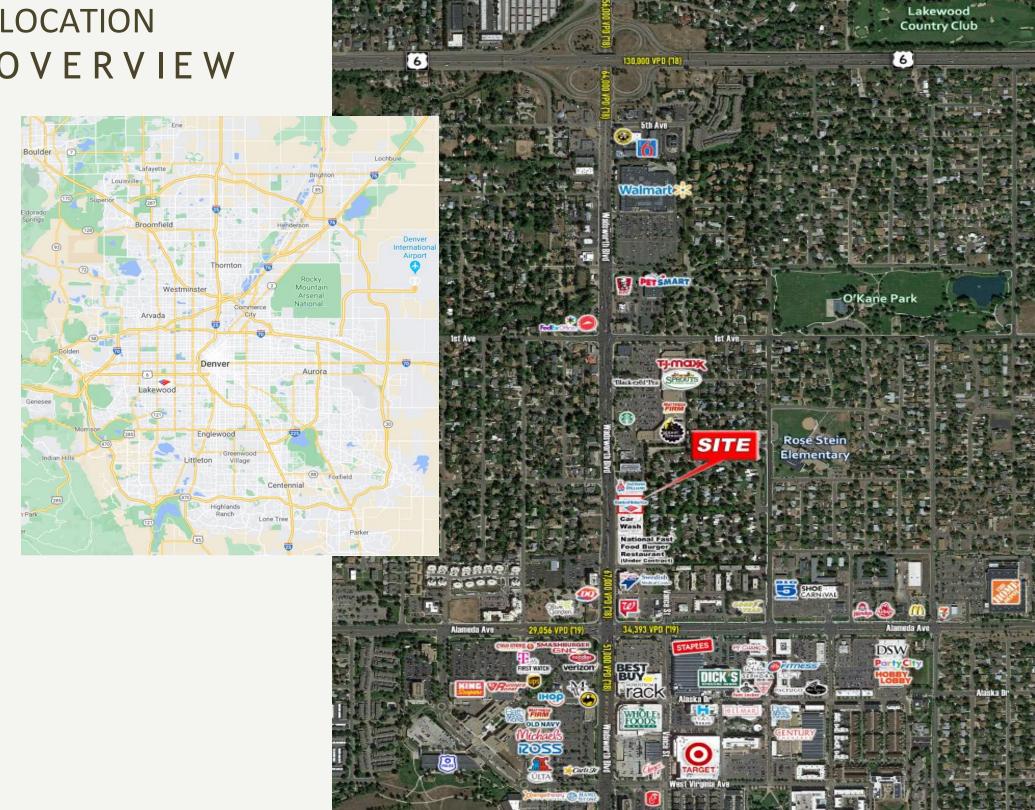

# **LOCATION** OVERVIEW

# LOCATION OVERVIEW

## INVESTMENT SUMMARY

JLL is pleased to offer to qualified investors the opportunity to acquire Fee Simple Interest in a brand-new Bank of America financial center. The subject property is Bank of America's flagship property in the trade area located at the intersection of Wadsworth Boulevard and Byers Place in the heart of Lakewood. The property benefits from superior access and visibility as well as traffic counts that exceed 67,000/VPD with a household income of \$84,483 in a five-mile radius.

# STRONG DEMOGRAPHICS & TRAFFIC COUNTS

Over 67,000/VPD at this location with a population of over 391,617 and a median household income of \$84,483 (within 5 mi.).