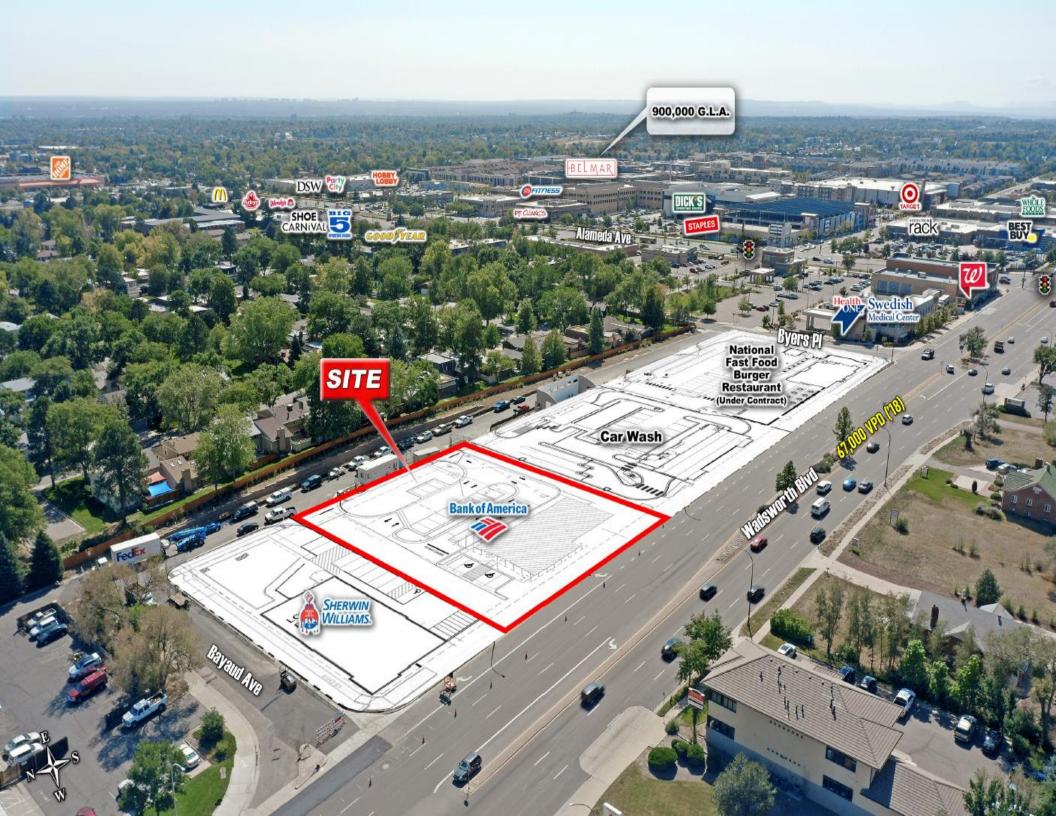

# **LOCATION** OVERVIEW

# LOCATION OVERVIEW

## INVESTMENT SUMMARY

JLL is pleased to offer to qualified investors the opportunity to acquire Fee Simple Interest in a brand-new Bank of America financial center. The subject property is Bank of America's flagship property in the trade area located at the intersection of Wadsworth Boulevard and Byers Place in the heart of Lakewood. The property benefits from superior access and visibility as well as traffic counts that exceed 67,000/VPD with a household income of \$84,483 in a five-mile radius.

### **RREPLACEABLE LOCATION**

In Lakewood, Colorado, which is one of the strongest suburbs in the Denver MSA. The intersection is ground zero of Lakewood's commercial corridor. The site can be accessed by two three-quarter movement points of access, which is very rare for the trade area.