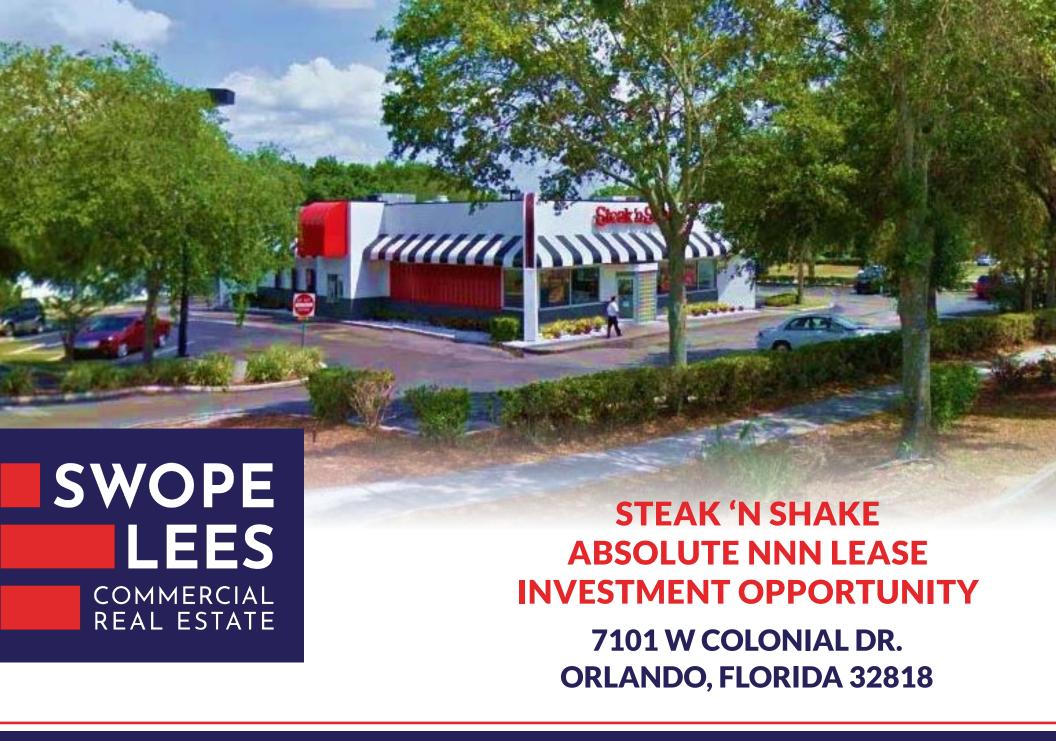

### **PROPERTY SUMMARY**

ADDRESS: 7101 W. Colonial Drive, Orlando, FL 32818

**COUNTY:** Orange

**BUILDING AREA: 3,630 SF** 

**LAND AREA: 1.15 Acres** 

**YEAR BUILT: 1998** 

- Absolute Triple Net (NNN) Corporate Lease
- Exercised two 5-year renewal options
- High traffic location with over 35,000 vehicles per day
- This Steak 'n Shake is open 24 Hours, 7 Days a Week

#### **JOSH SLAYBAUGH**

Josh@swopelees.com 561.865.6746

Located at the Highland Lakes Center on West Colonial Blvd., a major east & west retail thoroughfare. Steak 'n Shake has direct access off West Colonial Blvd. Good access to SR-408 (Spessard L. Holland East-West Expressway) Surrounding area has mix of regional and national retail tenants to include: Home Depot, Walmart, Sam's Club, Marshalls, Burlington Coat Company, Office Depot an many others. History of strong sales performance