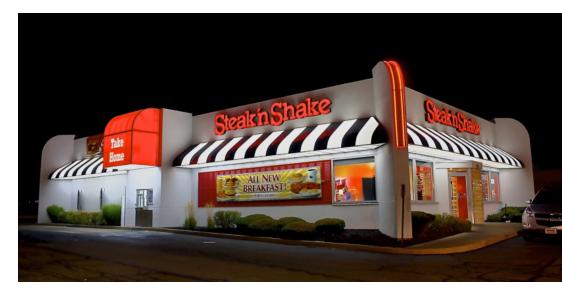

### **PROPERTY SUMMARY**

ADDRESS: 7101 W. Colonial Drive, Orlando, FL 32818

**COUNTY:** Orange

**BUILDING AREA: 3,630 SF** 

**LAND AREA: 1.15 Acres** 

**YEAR BUILT: 1998** 

- Absolute Triple Net (NNN) Corporate Lease
- Exercised two 5-year renewal options
- High traffic location with over 35,000 vehicles per day
- This Steak 'n Shake is open 24 Hours, 7 Days a Week