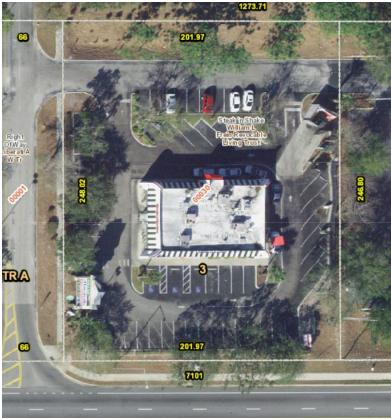

### **PROPERTY SUMMARY**

ADDRESS: 7101 W. Colonial Drive, Orlando, FL 32818

**COUNTY:** Orange

**BUILDING AREA: 3,630 SF** 

**LAND AREA: 1.15 Acres** 

**YEAR BUILT: 1998** 

- Absolute Triple Net (NNN) Corporate Lease
- Exercised two 5-year renewal options
- High traffic location with over 35,000 vehicles per day
- This Steak 'n Shake is open 24 Hours, 7 Days a Week