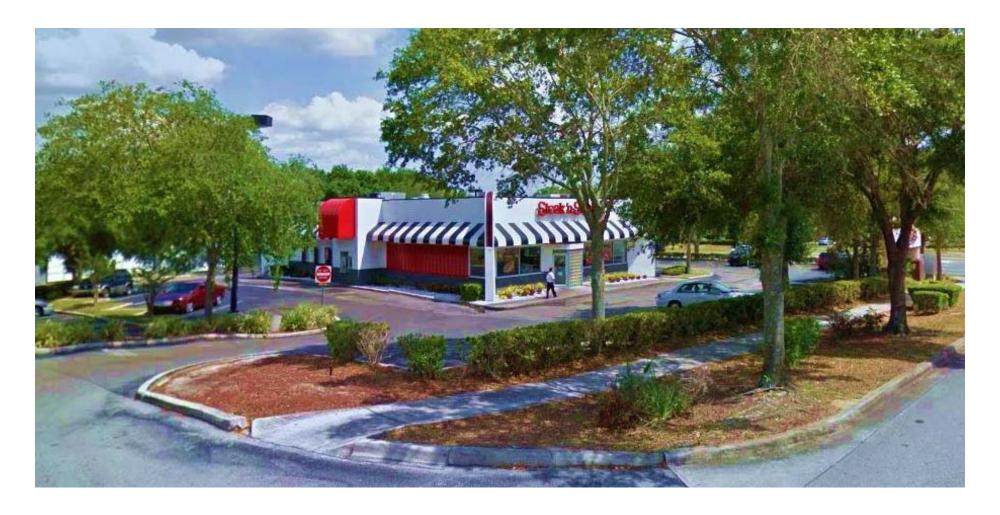

### **PROPERTY SUMMARY**

ADDRESS: 7101 W. Colonial Drive, Orlando, FL 32818

**COUNTY:** Orange

**BUILDING AREA: 3,630 SF** 

**LAND AREA: 1.15 Acres** 

**YEAR BUILT: 1998** 

- Absolute Triple Net (NNN) Corporate Lease
- Exercised two 5-year renewal options
- High traffic location with over 35,000 vehicles per day
- This Steak 'n Shake is open 24 Hours, 7 Days a Week