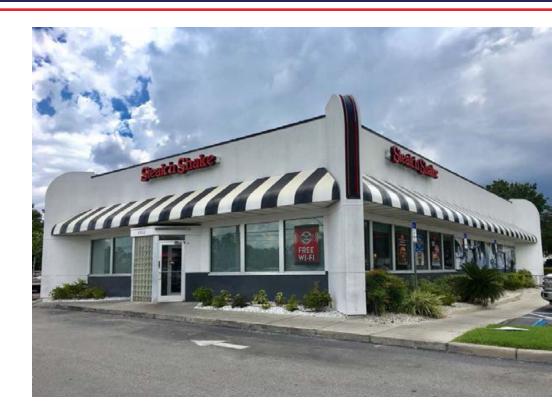

### **PROPERTY SUMMARY**

ADDRESS: 7101 W. Colonial Drive, Orlando, FL 32818

**COUNTY:** Orange

**BUILDING AREA: 3,630 SF** 

**LAND AREA: 1.15 Acres** 

**YEAR BUILT: 1998** 

- Absolute Triple Net (NNN) Corporate Lease
- Exercised two 5-year renewal options
- High traffic location with over 35,000 vehicles per day
- This Steak 'n Shake is open 24 Hours, 7 Days a Week