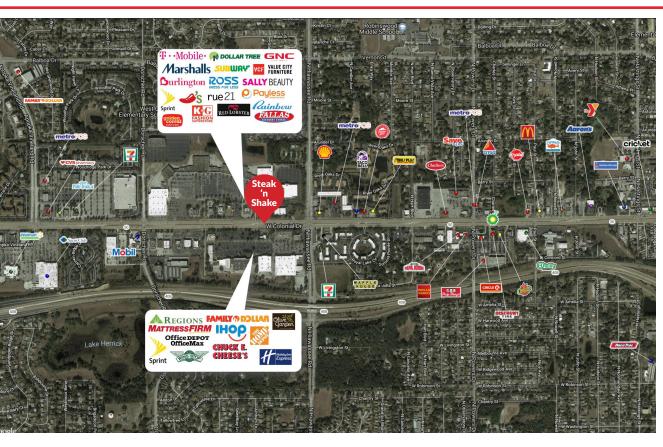

## **AERIAL**

#### **JOSH SLAYBAUGH**

Josh@swopelees.com 561.865.6746

Located at the Highland Lakes Center on West Colonial Blvd., a major east & west retail thoroughfare. Steak 'n Shake has direct access off West Colonial Blvd. Good access to SR-408 (Spessard L. Holland East-West Expressway) Surrounding area has mix of regional and national retail tenants to include: Home Depot, Walmart, Sam's Club, Marshalls, Burlington Coat Company, Office Depot an many others. History of strong sales performance