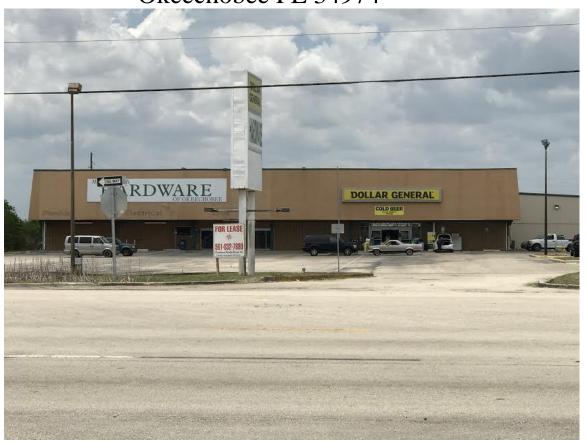

## For Sale 53,000 SF Building Land 5.2 Acres 3603 US Highway 441 South Okeechobee FL 34974

 Number One Dollar General in sales in area, just renewed lease Adjacent to Publix, Tractor Supply and Harbor Freight
Great Signage, Plenty of Parking, Busiest Commercial Road in
Town. Sales Price 1.5 million dollars Steve Allen 561-832-7880