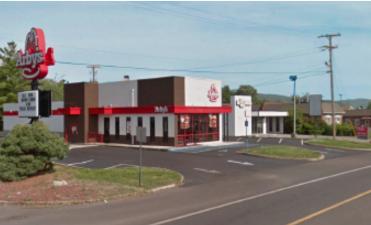

## 1202 E. LYNCHBURG-SALEM HIGHWAY BEDFORD, VIRGINIA

## **FOR SALE**

Broker of Record: Ryan Goeller **NAI KLNB** VA license# 0225-038-889

### NNN - ARBY'S

+ 2,040 SF Arby's Restaurant **DESCRIPTION:** with a drive-thru

PLOT: + 0.70 Acres

**RTM** Operating **GUARANTOR:** Company, LLC

RENT: \$76,000

LEASE TERM: 4/1/2018 - 3/31/2033

RFNT

10% every 5 years **ESCALATIONS:** 