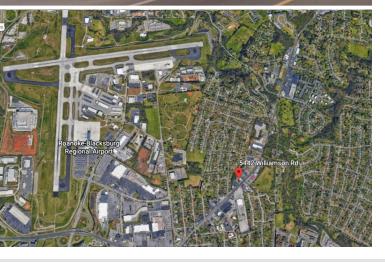

# **5442 WILLIAMSON RD NW** ROANOKE, VIRGINIA

**FOR SALE** 

### **AREA MAP**

Broker of Record: Ryan Goeller NAI KLNB VA license# 0225-038-889

are subject to uncertainty and do not signify current or future property performance.