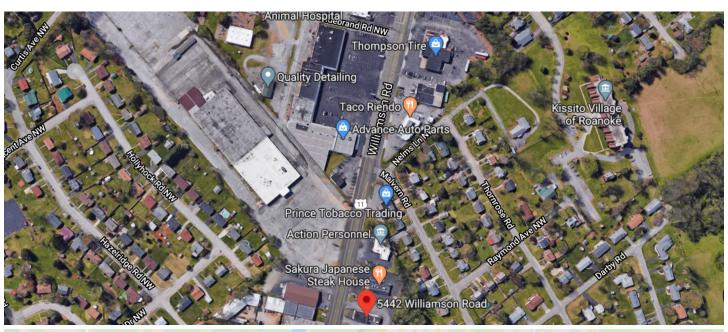

# **5442 WILLIAMSON RD NW** ROANOKE, VIRGINIA

**FOR SALE** 

### **AREA MAP**

Broker of Record: Ryan Goeller NAI KLNB VA license# 0225-038-889

are subject to uncertainty and do not signify current or future property performance.