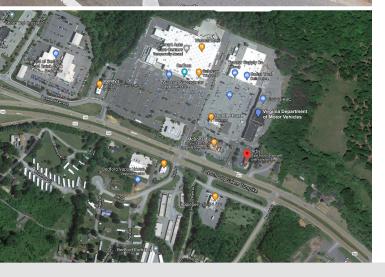

- Located in front of the Virginia DMV, next to the Walmart Supercenter
- Corporate guarantee
- Zero landlord responsibilities
- · Located off US Hwy 460
- Traffic count: 20,224 vehicles per day

| Demographics | 1 Mile   | 3 Miles  | 5 Miles  |
|--------------|----------|----------|----------|
| Population   | 1,172    | 9,393    | 13,224   |
| Median HHI   | \$56,392 | \$58,241 | \$61,384 |