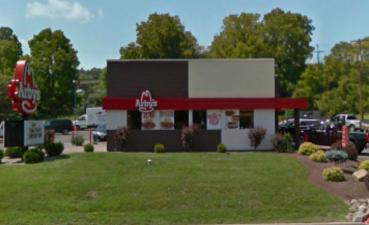

## 2487 CORNING ROAD

ELMIRA, NEW YORK

## **FOR SALE**

#### NNN - ARBY'S

± 2,356 SF Arby's Restaurant **DESCRIPTION:** 

with a drive-thru

PLOT: + 0.80 Acres

**RTM** Operating GUARANTOR: Company, LLC

RFNT: \$97.000

LEASE TERM: 4/1/2018 - 3/31/2038

RENT