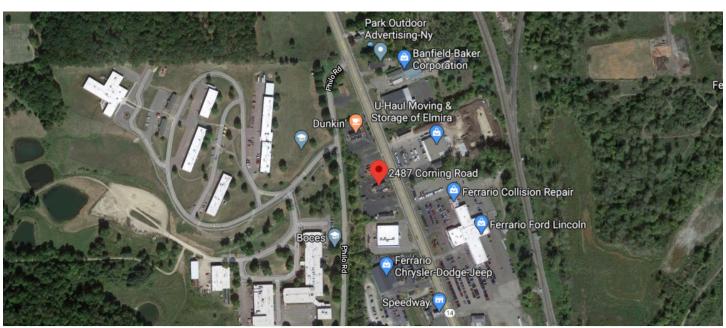

All rights reserved. The information contained in this communication is strictly confidential. This information has been obtained from sources believed to be reliable but has not been verified. No warranty or representation, express or implied, is made as to the condition of the property (or properties) referenced herein or as to the accuracy or completeness of the information contained herein, and same is submitted subject to errors, omissions, change of price, rental or other conditions, withdrawal without notice, and to any special listing conditions imposed by the property owner(s). Any projections, opinions or estimates are subject to uncertainty and do not signify current or future property performance.

## 2487 CORNING ROAD

ELMIRA, NEW YORK

## **FOR SALE**

#### **AREA MAP**





## **REBECCA PLOTZ**

Licensed Real Estate Salesperson

Cell: 917.826.2633 Office: 631.368.6800

rplotz@signaturepremier.com



190 Laurel Rd, East Northport, NY 11731



# **5442 WILLIAMSON RD NW**

ROANOKE, VIRGINIA

## **FOR SALE**







#### NNN - ARBY'S

± 2,506 SF Arby's Restaurant **DESCRIPTION:** with a drive-thru PLOT: + 0.86 Acres **RTM** Operating **GUARANTOR:** Company, LLC RFNT: \$76.000 LEASE TERM: 4/1/2018 - 3/31/2033 RENT 10% every 5 years **ESCALATIONS: OPTIONS:** Five 5-year CAP RATE: 5% PRICE: \$1,520,000

LANDLORD NONE **RESPONSIBILITIES:** 

NOTES:

- New 15-year lease as of April 2018
- · Arby's Restaurant with a drive-thru
- At this location since 1992
- Corporate guarantee
- Zero landlord responsibilities
- Close proximity to major highways
- Traffic count: 12,