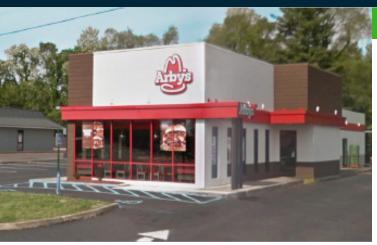

# **5442 WILLIAMSON RD NW**

ROANOKE, VIRGINIA

## **FOR SALE**

#### NNN - ARBY'S

± 2,506 SF Arby's Restaurant **DESCRIPTION:** with a drive-thru PLOT: + 0.86 Acres **RTM** Operating **GUARANTOR:** Company, LLC RFNT: \$76.000 LEASE TERM: 4/1/2018 - 3/31/2033 RENT 10% every 5 years **ESCALATIONS: OPTIONS:** Five 5-year CAP RATE: 5% PRICE: \$1,520,000