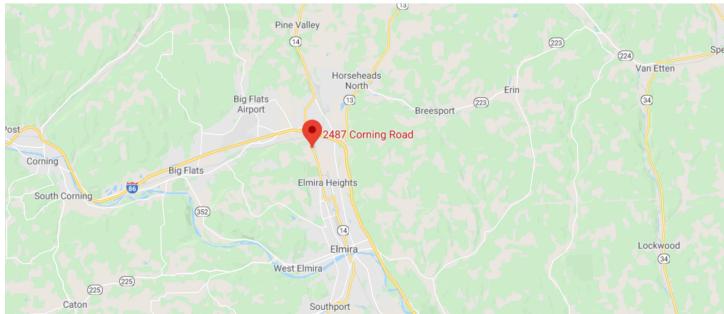

All rights reserved. The information contained in this communication is strictly confidential. This information has been obtained from sources believed to be reliable but has not been verified. No warranty or representation, express or implied, is made as to the condition of the property (or properties) referenced herein or as to the accuracy or completeness of the information contained herein, and same is submitted subject to errors, omissions, change of price, rental or other conditions, withdrawal without notice, and to any special listing conditions imposed by the property owner(s). Any projections, opinions or estimates are subject to uncertainty and do not signify current or future property performance.

## 2487 CORNING ROAD

ELMIRA, NEW YORK

## **FOR SALE**

#### **AREA MAP**





## **REBECCA PLOTZ**

Licensed Real Estate Salesperson

Cell: 917.826.2633 Office: 631.368.6800

rplotz@signaturepremier.com



190 Laurel Rd, East Northport, NY 11731



# **5442 WILLIAMSON RD NW**

ROANOKE, VIRGINIA

## **FOR SALE**







#### NNN - ARBY'S

± 2,506 SF Arby's Restaurant **DESCRIPTION:** with a drive-thru PLOT: + 0.86 Acres **RTM** Operating **GUARANTOR:** Company, LLC RFNT: \$76.000 LEASE TERM: 4/1/2018 - 3/31/2033 RENT 10% every 5 years **ESCALATIONS: OPTIONS:** Five 5-year CAP RATE: 5% PRICE: \$1,520,000

LANDLORD NONE **RESPONSIBILITIES:** 

NOTES:

- New 15-year lease as of April 2018
- · Arby's Restaurant with a drive-thru
- At this location since 1992
- Corporate guarantee
- Zero landlord responsibilities
- Close proximity to major highways
- Traffic count: 12,66