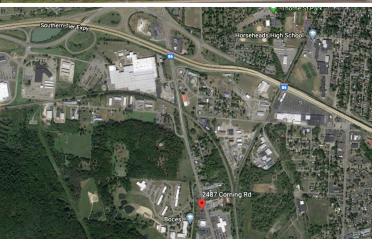

tem Sales



11,100+ Restaurants



325,000+ Team Members



4th Largest Restaurant Compant in the US



15 Countries



\$16M Raised in 2019 for Philanthropy



1,400+ Franchisees

|     | N   |    |
|-----|-----|----|
| ( ) | rby | 5) |

3,500+ Restaurants

**O** Countries **80,000+** Team Members

\$4.0B System Sales



1,200+
Restaurants

**9** Countries **77,000+** Team Members

\$3.8B System Sales



3,500+
Restaurants

46 Countries 90,000+ Team Members \$4.7B System Sales



2,700+
Restaurants

43 Countries **79,000+** Team Members

**\$2.1B**System Sales

## **REBECCA PLOTZ**

Licensed Real Estate Salesperson

Cell: 917.826.2633 Office: 631.368.6800

rplotz@signaturepremier.com



190 Laurel Rd, East Northport, NY 11731

## 2487 CORNING ROAD

ELMIRA, NEW YORK

## **FOR SALE**







#### NNN - ARBY'S

± 2,356 SF Arby's Restaurant **DESCRIPTION:** 

with a drive-thru

PLOT: + 0.80 Acres

**RTM** Operating GUARANTOR: Company, LLC

RFNT: \$97.000

LEASE TERM: 4/1/2018 - 3/31/2038

RENT

10% every 5 years **FSCALATIONS:** 

**OPTIONS:** Four 5-year

CAP RATE: 5%

PRICE: \$1,940,000

LANDLORD

NONE **RESPONSIBILITIES:** 

NOTES: New 20-year lease as of April 2018

· Arby's new restaurant model with a drive-thru

• At this location since 1995

· Corporate quarantee

- · Zero landlord responsibilities
- · Close proximity to major highways
- Traffic count: 22,383 vehicles per day

| Demographics | 1 Mile   | 3 Miles  | 5 Miles  |
|--------------|----------|----------|----------|
| Population   | 2,973    | 21,405   | 48,695   |
| Median HHI   | \$53,222 | \$54,472 | \$48,52