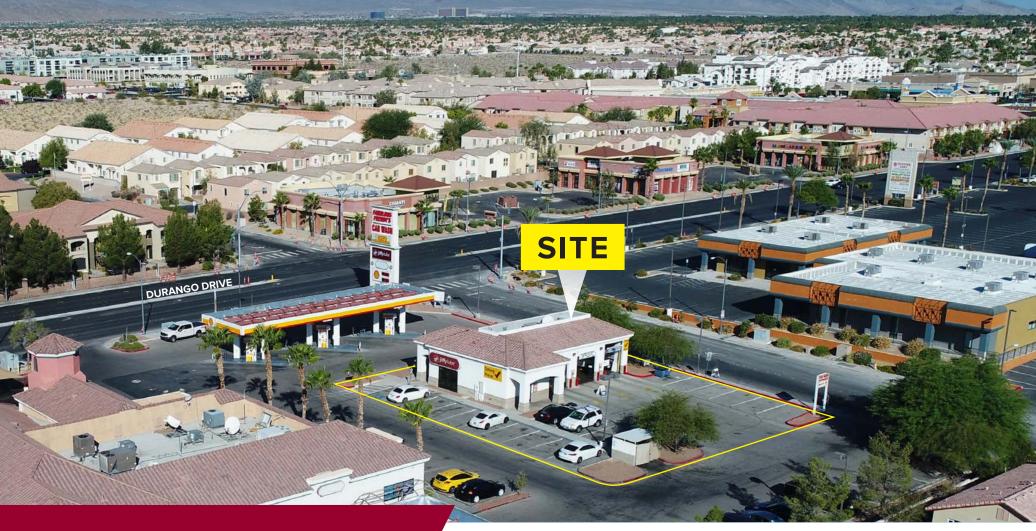

#### PROPERTY OVERVIEW

This site is located on a large volume traffic corridor, Durango Drive. (approximately 35,000 cars per day). Additionally, Fabulous Freddy's Car Wash, Convenience Store, and Fueling Station operates at this location and share in a cross access agreement creating ease of traffic circulation over entire site. Built in 2000 this facility serves the southwest sub-market consisting of Spring Valley, Spanish Trails Golf Course Community, Spanish Hill Custom Home Community.

Located in the heart of the southwest sub-market, Las Vegas, Nevada, this property is situated along Durango Road, a strong north – south traffic carrier and also supports a strong cross traffic flow from both Flamingo Road and Tropicana Avenue, both major east – west traffic arterials. Clark County 215 Freeway is just west and serves the entire Las Vegas valley as a main traffic conduit. This area is home to the Spanish Trail Golf Course Community, Spanish Ridge Custom Home Community, and also borders two established master planned communities, Spring Valley, and Summerlin. Several multi-family projects exist and are proposed for this area, further attracting to an already booming population base.

#### LOCATION AERIAL