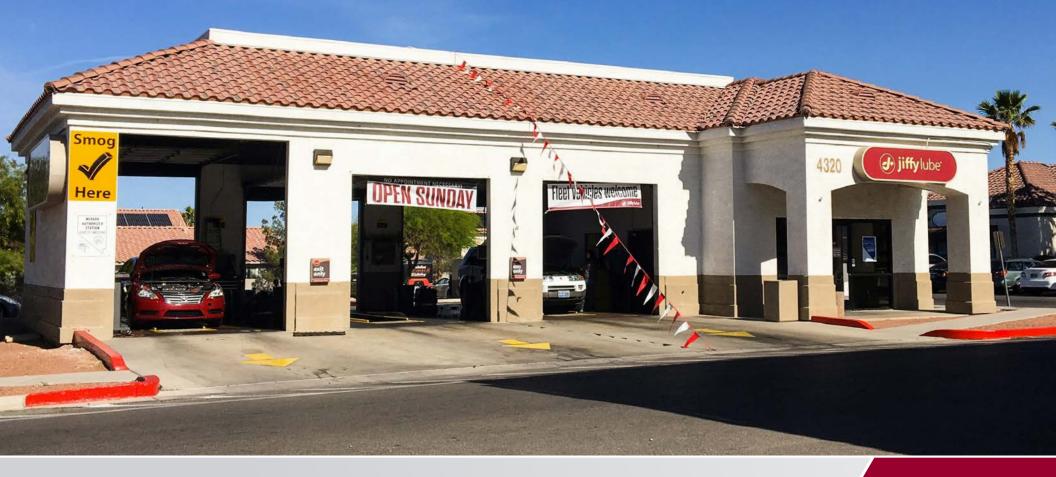

## JIFFY LUBE SERVICE CENTER

4320 SOUTH DURANGO DRIVE LAS VEGAS, NV 89147

#### PROPERTY OVERVIEW

This site is located on a large volume traffic corridor, Durango Drive. (approximately 35,000 cars per day). Additionally, Fabulous Freddy's Car Wash, Convenience Store, and Fueling Station operates at this location and share in a cross access agreement creating ease of traffic circulation over entire site. Built in 2000 this facility serves the southwest sub-market consisting of Spring Valley, Spanish Trails Golf Course Community, Spanish Hill Custom Home Community.