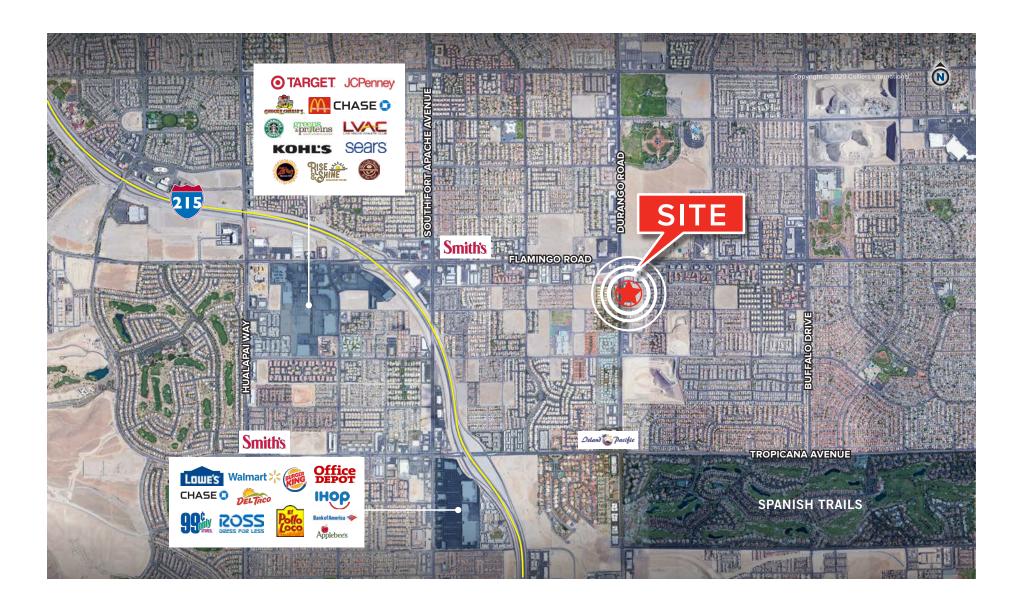

#### PROPERTY OVERVIEW

This site is located on a large volume traffic corridor, Durango Drive. (approximately 35,000 cars per day). Additionally, Fabulous Freddy's Car Wash, Convenience Store, and Fueling Station operates at this location and share in a cross access agreement creating ease of traffic circulation over entire site. Built in 2000 this facility serves the southwest sub-market consisting of Spring Valley, Spanish Trails Golf Course Community, Spanish Hill Custom Home Community.

Located in the heart of the southwest sub-market, Las Vegas, Nevada, this property is situated along Durango Road, a strong north – south traffic carrier and also supports a strong cross traffic flow from both Flamingo Road and Tropicana Avenue, both major east – west traffic arterials. Clark County 215 Freeway is just west and serves the entire Las Vegas valley as a main traffic conduit. This area is home to the Spanish Trail Golf Course Community, Spanish Ridge Custom Home Community, and also borders two established master planned communities, Spring Valley, and Summerlin. Several multi-family projects exist and are proposed for this area, further attracting to an already booming population base.