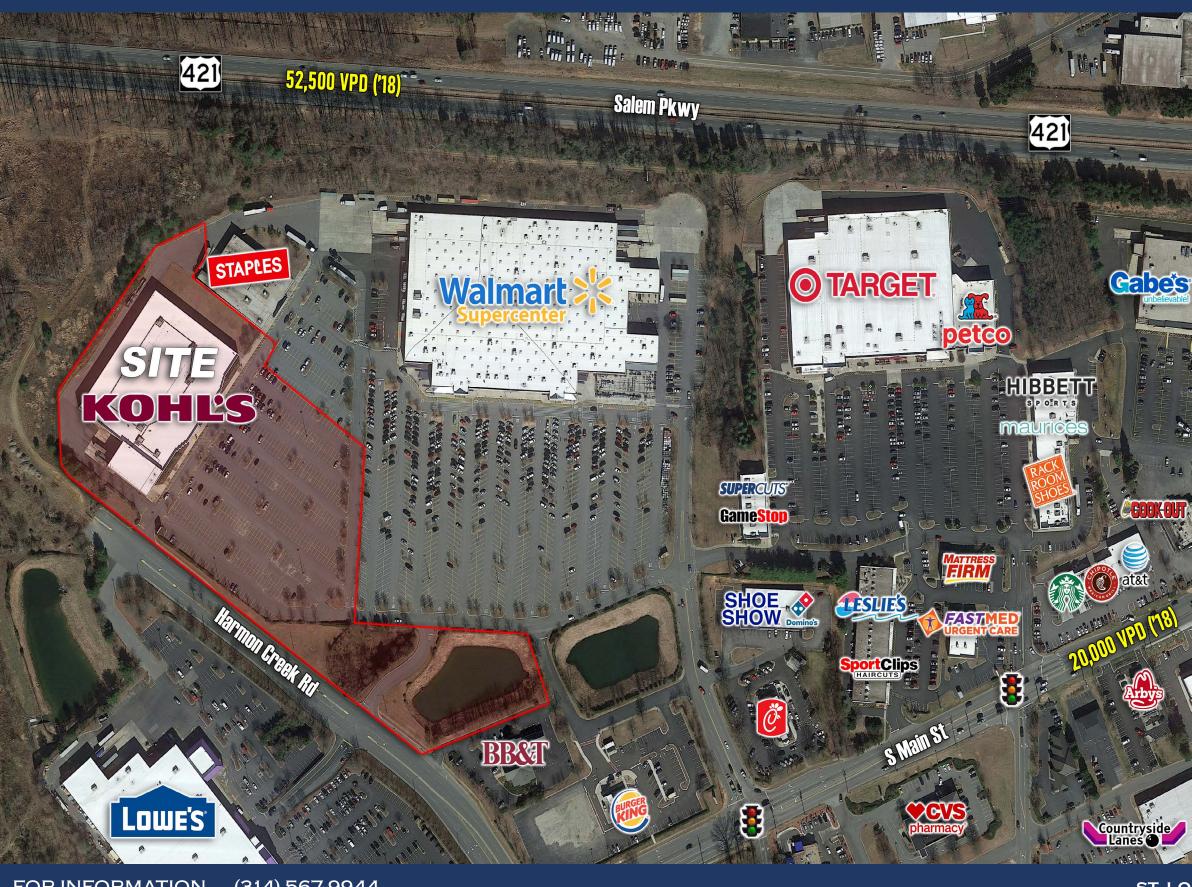

# **RETAIL AERIAL**

FOR INFORMATION (314) 567-9944

**BRAD BUSCH STAN HOFFMAN** 

SLH@STLCOREALTY.COM BRAD.BUSCH@STLCOREALTY.COM

nation contained herein was obtained from sources deemed reliable, however, St. Louis Commercial Real

### **TRAFFIC COUNTS**

S Main St: 20,000 VPD east of Masten Dr

Kernersville Rd: 18,000 VPD east of Hastings Hill

US-421/Salem Pkwy: 52,500 VPD west of Main St 56,500 VPD east of Main St

ST. LOUIS COMMERCIAL REALTY WWW.STLCOREALTY.COM 727 CRAIG RD. SUITE 100 ST. LOUIS, MO 63141