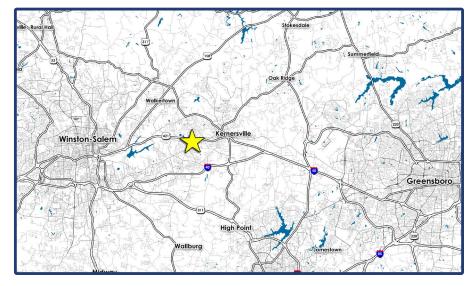

### LOCATION

SWQ of US 421/Salem Pkwy & S Main St, in Kernersville, North Carolina