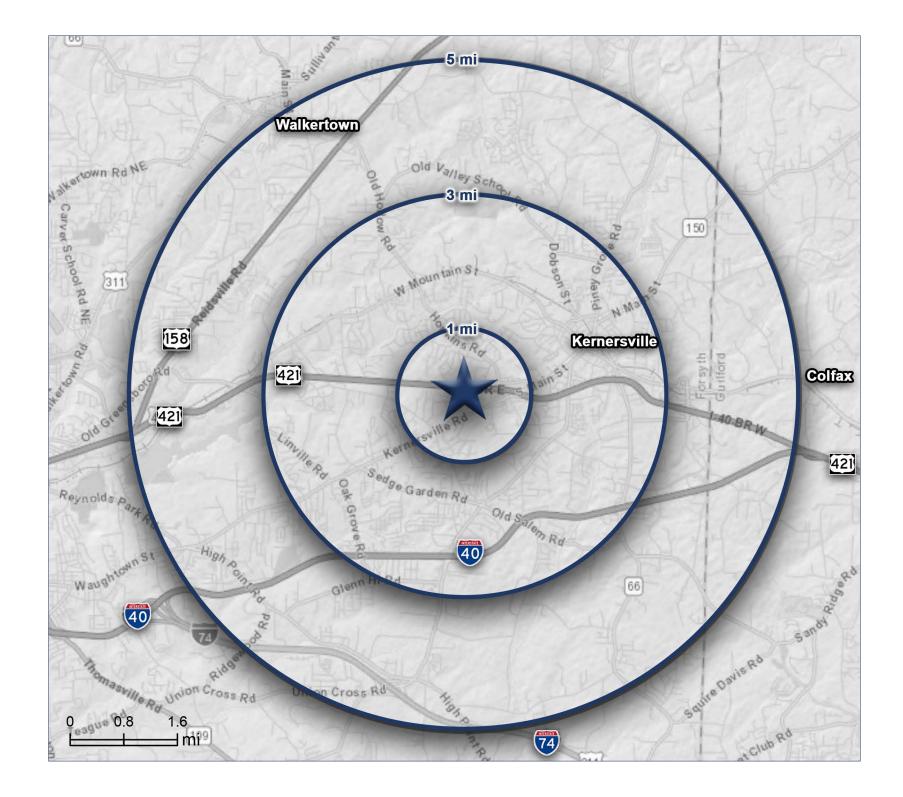

# DEMOGRAPHICS

## **2020 DEMOGRAPHICS**

| Ş | Z |
|---|---|
|   |   |

|--|--|

33

| Population               |          |  |
|--------------------------|----------|--|
| 1-Mile                   | 4,287    |  |
| 3-Mile                   | 37,573   |  |
| 5-Mile                   | 72,089   |  |
| Average Household Income |          |  |
| 1-Mile                   | \$86,406 |  |
| 3-Mile                   | \$74,349 |  |
| 5-Mile                   | \$72,935 |  |
| Number of Households     |          |  |
| 1-Mile                   | 1,832    |  |
| 3-Mile                   | 15,921   |  |
| 5-Mile                   | 28,718   |  |
| Daytime Population       |          |  |
| 1-Mile                   | 5,658    |  |
| 3-Mile                   | 39,132   |  |
|                          |          |  |

68,027

**STAN HOFFMAN** 