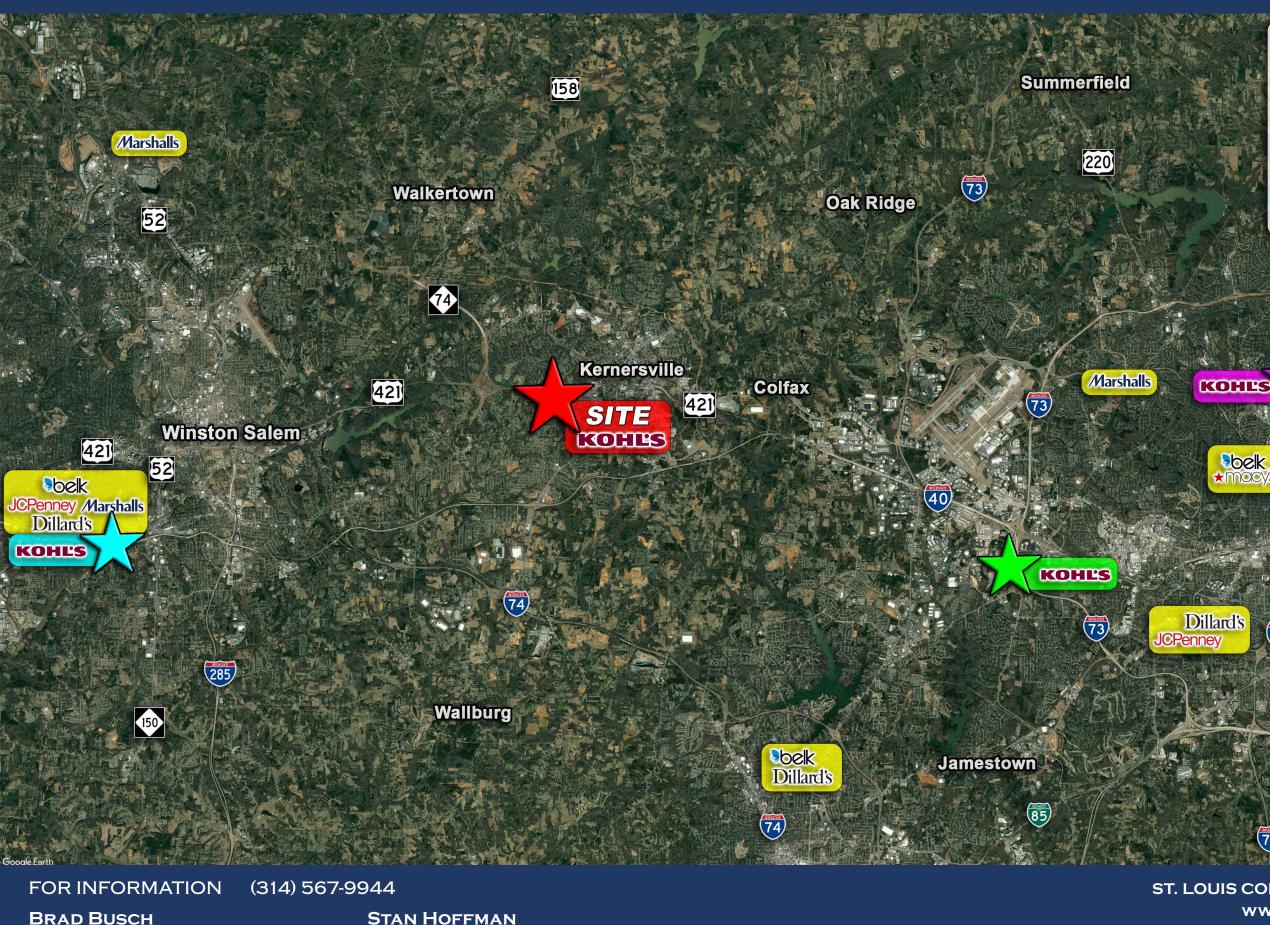

# **RETAIL AERIAL**

FOR INFORMATION (314) 567-9944

**BRAD BUSCH STAN HOFFMAN** 

SLH@STLCOREALTY.COM BRAD.BUSCH@STLCOREALTY.COM

nation contained herein was obtained from sources deemed reliable, however, St. Louis Commercial Real

### KOHL'S INVESTMENT SALE 224 HARMON CREEK ROAD KERNERSVILLE, NC 27284

### LOCATION

SWQ of US 421/Salem Pkwy & S Main St, in Kernersville, North Carolina

### **TRAFFIC COUNTS**

S Main St: 20,000 VPD east of Masten Dr

Kernersville Rd: 18,000 VPD east of Hastings Hill

US-421/Salem Pkwy: 52,500 VPD west of Main St 56,500 VPD east of Main St

ST. LOUIS COMMERCIAL REALTY WWW.STLCOREALTY.COM 727 CRAIG RD. SUITE 100 ST. LOUIS, MO 63141