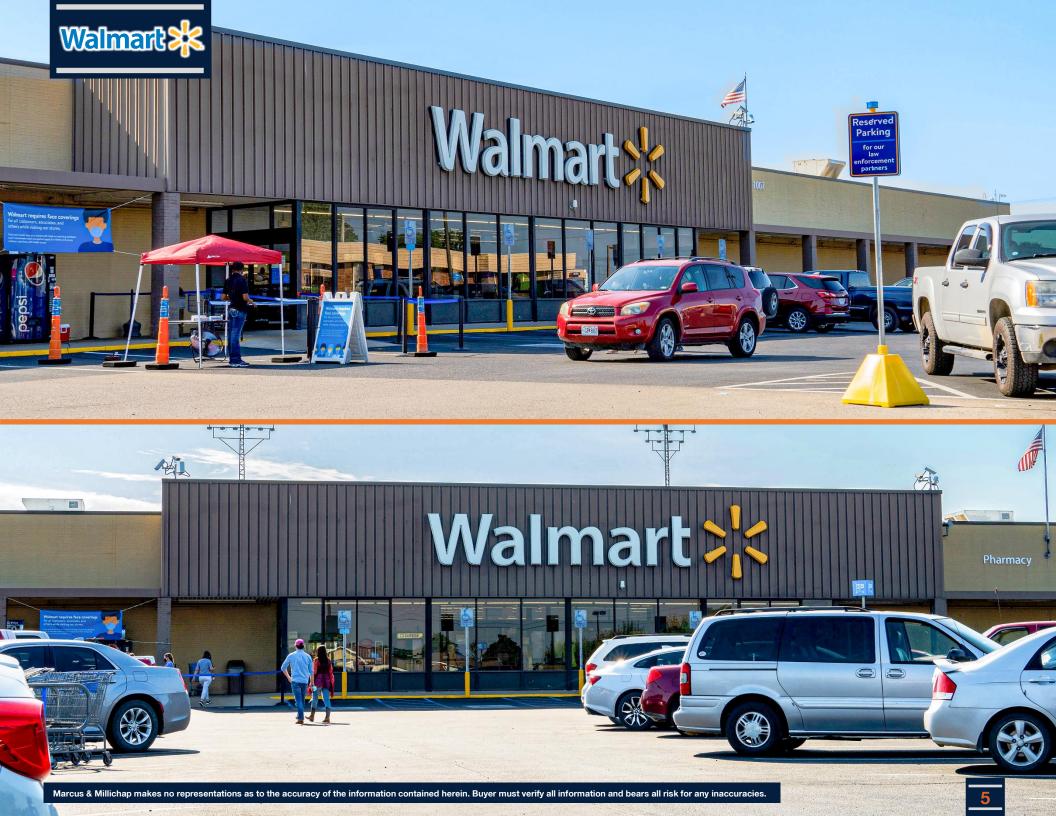

## **INVESTMENT HIGHLIGHTS**

World's Largest Brick and Mortar Retailer | Rare Fee Simple Single Tenant Walmart

Corporate Guarantee | 2M Employees | Over 11,000 Locations | \$370.11B Market Cap

One of First 600 Locations Built | 38 Years of Historical Occupancy

Extensive Seven Figure Interior Renovations in 2016 | 2016 Lot | 2018 Roof

Situated Along Dominant Retail Corridor | Largest Grocer in Market

Median Household Income has Increased by Approximately 35 Percent since 2000

## PRICING DETAIL & OPERATING DATA

| Price                              | \$2,900,000   |
|------------------------------------|---------------|
| Сар                                | 8.15%         |
| Base Rent                          | \$142,252     |
| Approx. Five Year Avg Overage Rent | \$119,000     |
| Fixed Reimbursement Income         | \$4,377       |
| Gross Income                       | \$265,629     |
| Less: Estimated CAM Expense        | (\$25,000)    |
| Less: Estimated Reserves           | (\$4,300)     |
| Net Operating Income               | \$236,329     |
| Gross Leasable Area (GLA)          | 43,770 SF     |
| Built/Renovated                    | 1982 / 2016   |
| Lot Size                           | +/- 3.9 Acres |
|                                    |               |