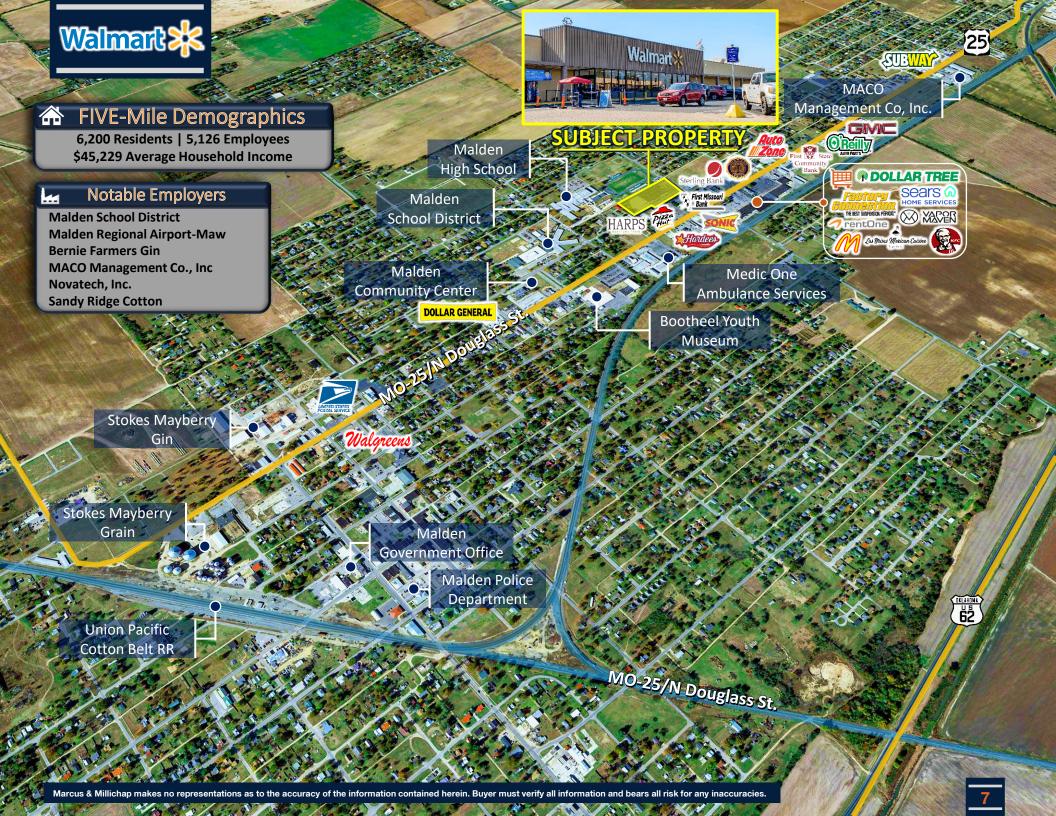

## **INVESTMENT HIGHLIGHTS**

World's Largest Brick and Mortar Retailer | Rare Fee Simple Single Tenant Walmart

Corporate Guarantee | 2M Employees | Over 11,000 Locations | \$370.11B Market Cap

One of First 600 Locations Built | 38 Years of Historical Occupancy

Extensive Seven Figure Interior Renovations in 2016 | 2016 Lot | 2018 Roof

Situated Along Dominant Retail Corridor | Largest Grocer in Market

Median Household Income has Increased by Approximately 35 Percent since 2000