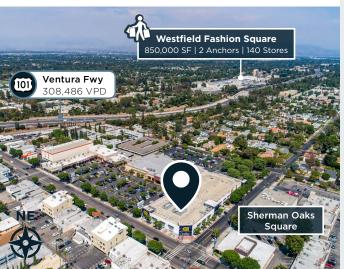

### **Property Synopsis**

The Property is located near the hard, signalized intersection of Van Nuys Blvd. and Moorpark St. with a combined area daily traffic count of 76,496+ VPD. The Property is less than half a mile from US-101, providing access to Los Angeles. The Property is part of the Los Angeles MSA and is located 16 miles northwest of downtown Los Angeles and serves a trade area of 521,924 residents within 5 miles and \$129,703 household income within 3 miles.