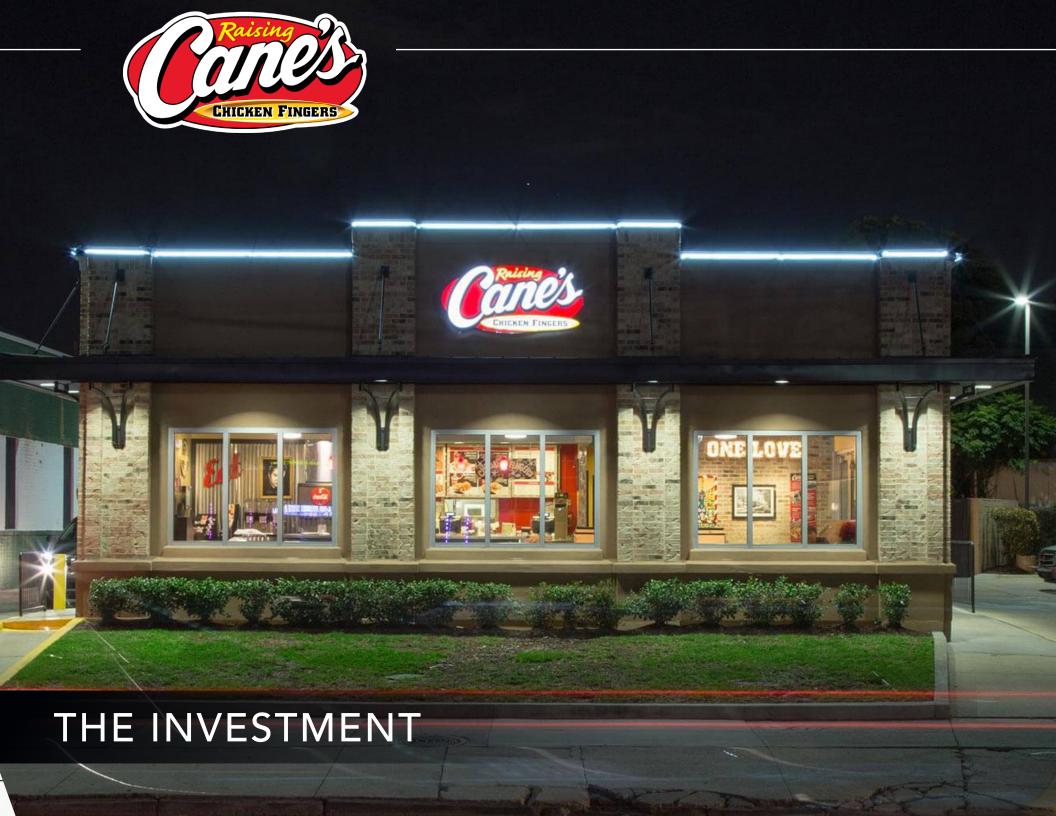

## IRREPLACEABLE ST. CHARLES AVE. LOCATION | 1 OF 4 FAST-FOOD DRIVE-THRU'S ON ST. CHARLES AVE. | MARDI GRAS PARADE ROUTE LOCATION

The subject property is located at an irreplaceable location on St. Charles Ave., which serves as a centerpiece of the world-famous annual Mardi Gras Parade and celebration which draws an estimated (600,000+ visitors) to New Orleans. Raising Cane's is 1 of 4 Fast-Food Drive-Thru's located on St. Charles Ave, additionally city restrictions prohibit any additional Drive-Thru's along the 6-mile stretch of St. Charles Ave.

# CENTRAL BUSINESS DISTRICT LOCATION | MAJOR RETAIL & TRAFFIC CORRIDOR | LOUISIANA HAS THE #1 BUSINESS CLIMATE

Located on St. Charles Ave., Raising Cane's is walking distance to the New Orleans CBD, Historic Garden District, Mercedes-Benz Superdome (76,000 Seats), and New Orleans Arena (18,000 Seats). St. Charles Ave. is New Orleans major retail and traffic corridor and hosts thirty (30) of the sixty-two parades in the New Orleans area per year which generate a combined (\$300 Million Economic Impact). Raising Cane's features incredibly fast Drive-Thru service and is strategically positioned to capture this vehicle and foot traffic. The State of Louisiana is ranked #1 for Business Climate by Business Facilities because it is a right-to-work state, features a low tax climate, world-class infrastructure, and robust energy and healthcare sectors.