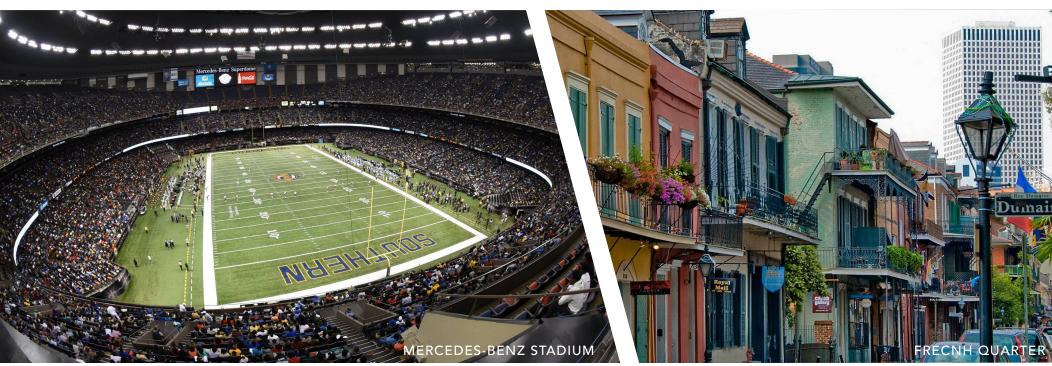

# CENTRAL BUSINESS DISTRICT LOCATION | MAJOR RETAIL & TRAFFIC CORRIDOR | LOUISIANA HAS THE #1 BUSINESS CLIMATE

Located on St. Charles Ave., Raising Cane's is walking distance to the New Orleans CBD, Historic Garden District, Mercedes-Benz Superdome (76,000 Seats), and New Orleans Arena (18,000 Seats). St. Charles Ave. is New Orleans major retail and traffic corridor and hosts thirty (30) of the sixty-two parades in the New Orleans area per year which generate a combined (\$300 Million Economic Impact). Raising Cane's features incredibly fast Drive-Thru service and is strategically positioned to capture this vehicle and foot traffic. The State of Louisiana is ranked #1 for Business Climate by Business Facilities because it is a right-to-work state, features a low tax climate, world-class infrastructure, and robust energy and healthcare sectors.