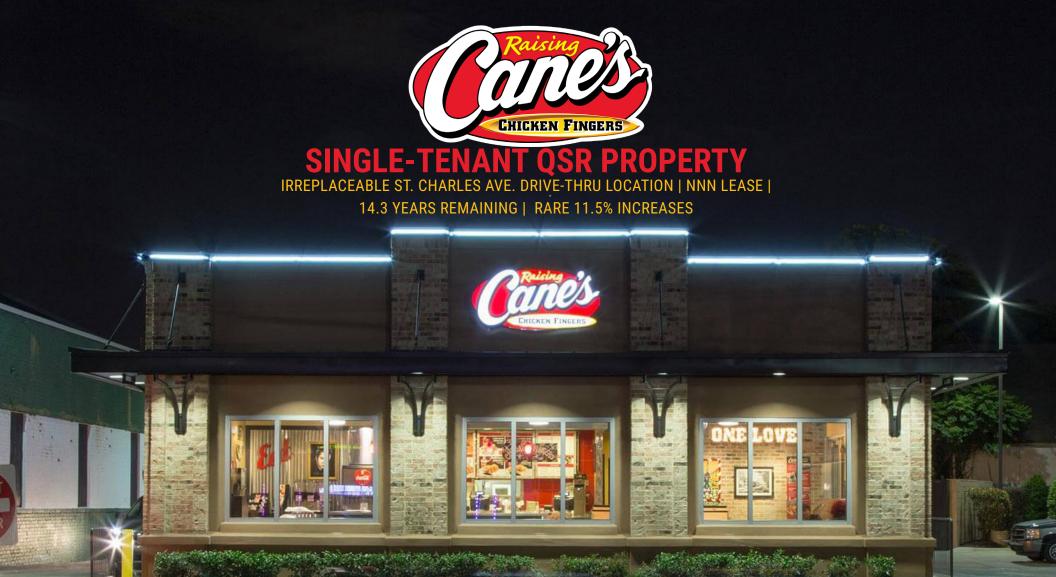

# RARE 11.5% INCREASES EVERY 5 YEARS | 14+ YEARS OF FIRM TERM REMAINING | PASSIVE NNN LEASE

Raising Cane's signed a 248 month (20.67) year lease in July 2014, the lease currently has approximately 14.3 years remaining in the primary term. The triple-net (NNN) lease requires zero landlord responsibilities, with the tenant being responsible for all maintenance and repairs. The lease also features rare 11.5% rental increases every 5 years during the primary term.

## IRREPLACEABLE ST. CHARLES AVE. LOCATION | 1 OF 4 FAST-FOOD DRIVE-THRU'S ON ST. CHARLES AVE. | MARDI GRAS PARADE ROUTE LOCATION

The subject property is located at an irreplaceable location on St. Charles Ave., which serves as a centerpiece of the world-famous annual Mardi Gras Parade and celebration which draws an estimated (600,000+ visitors) to New Orleans. Raising Cane's is 1 of 4 Fast-Food Drive-Thru's located on St. Charles Ave, additionally city restrictions prohibit any additional Drive-Thru's along the 6-mile stretch of St. Charles Ave.

# CENTRAL BUSINESS DISTRICT LOCATION | MAJOR RETAIL & TRAFFIC CORRIDOR | LOUISIANA HAS THE #1 BUSINESS CLIMATE

Located on St. Charles Ave., Raising Cane's is walking distance to the New Orleans CBD, Historic Garden District, Mercedes-Benz Superdome (76,000 Seats), and New Orleans Arena (18,000 Seats). St. Charles Ave. is New Orleans major retail and traffic corridor and hosts thirty (30) of the sixty-two parades in the New Orleans area per year which generate a combined (\$300 Million Economic Impact). Raising Cane's features incredibly fast Drive-Thru service and is strategically positioned to capture this vehicle and foot traffic. The State of Louisiana is ranked #1 for Business Climate by Business Facilities because it is a right-to-work state, features a low tax climate, world-class infrastructure, and robust energy and healthcare sectors.