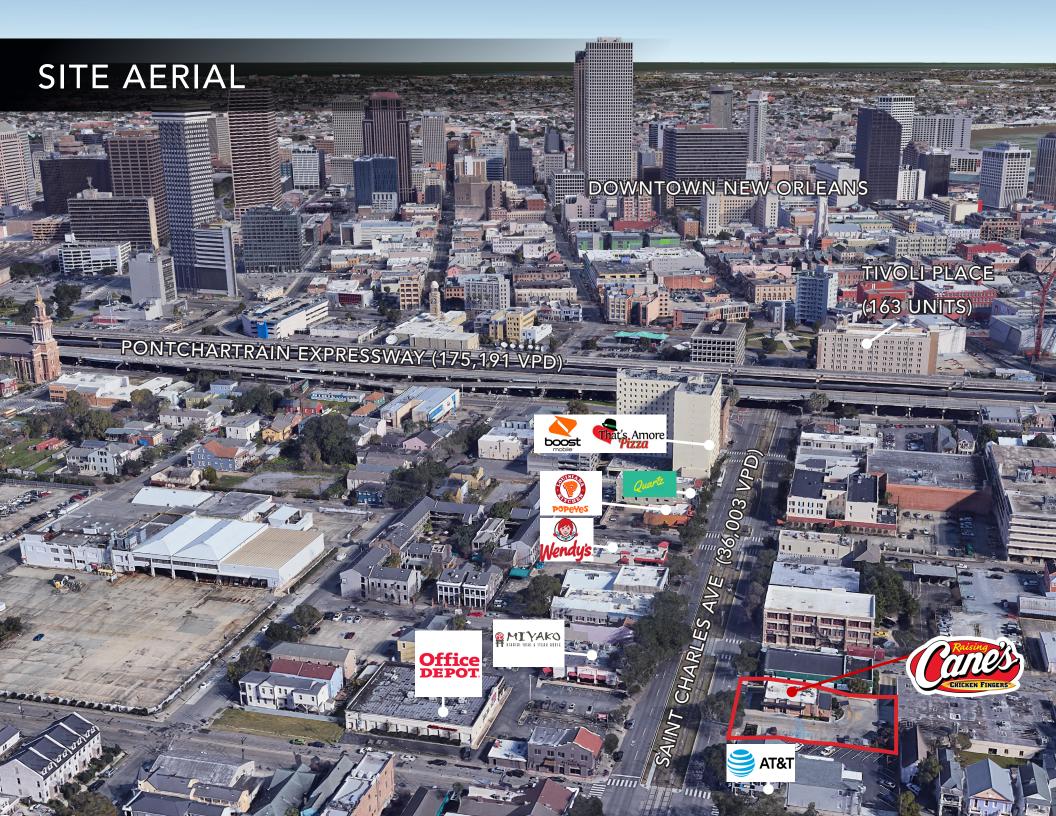

## IRREPLACEABLE ST. CHARLES AVE. LOCATION | 1 OF 4 FAST-FOOD DRIVE-THRU'S ON ST. CHARLES AVE. | MARDI GRAS PARADE ROUTE LOCATION

The subject property is located at an irreplaceable location on St. Charles Ave., which serves as a centerpiece of the world-famous annual Mardi Gras Parade and celebration which draws an estimated (600,000+ visitors) to New Orleans. Raising Cane's is 1 of 4 Fast-Food Drive-Thru's located on St. Charles Ave, additionally city restrictions prohibit any additional Drive-Thru's along the 6-mile stretch of St. Charles Ave.

# CENTRAL BUSINESS DISTRICT LOCATION | MAJOR RETAIL & TRAFFIC CORRIDOR | LOUISIANA HAS THE #1 BUSINESS CLIMATE

Located on St. Charles Ave., Raising Cane's is walking distance to the New Orleans CBD, Historic Garden District, Mercedes-Benz Superdome (76,000 Seats), and New Orleans Arena (18,000 Seats). St. Charles Ave. is New Orleans major retail and traffic corridor and hosts thirty (30) of the sixty-two parades in the New Orleans area per year which generate a combined (\$300 Million Economic Impact). Raising Cane's features incredibly fast Drive-Thru service and is strategically positioned to capture this vehicle and foot traffic. The State of Louisiana is ranked #1 for Business Climate by Business Facilities because it is a right-to-work state, features a low tax climate, world-class infrastructure, and robust energy and healthcare sectors.