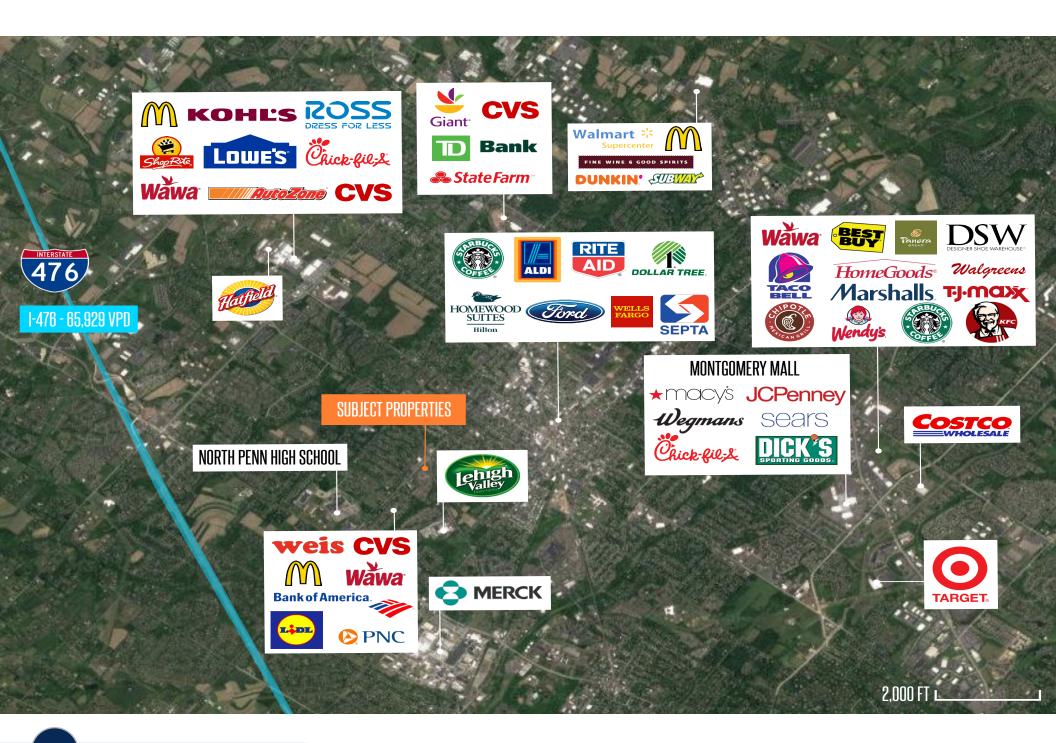

The Property is less than three miles from the nearest I-476 exit and is located just outside of Lansdale in Towamencin Township within Montgomery County, Pennsylvania. Montgomery County is known for its affluent communities and proximity to Philadelphia. The Property is approximately forty minutes from Center City Philadelphia via I-476 and I-76. The Property presents to qualified investors a secure stream of cash flow with excellent underlying fundamentals that lend themselves to a variety of possibilities for future redevelopment. With a cumulative net operating income of \$255,013, the list price of \$4,645,027 corresponds to a capitalization rate of 5.49%.

## INVESTMENT HIGHLIGHTS

Absolute Net Lease Structures – Zero Landlord Responsibilities All Corporate Leases Backed by Investment Grade Credit ...... Population Within 3-Mile Radius Exceeds 75,000 ...... Average Household Income Within 3-Mile Radius of \$108,049 ...... 0.98 Acres of Land at Signalized Intersection