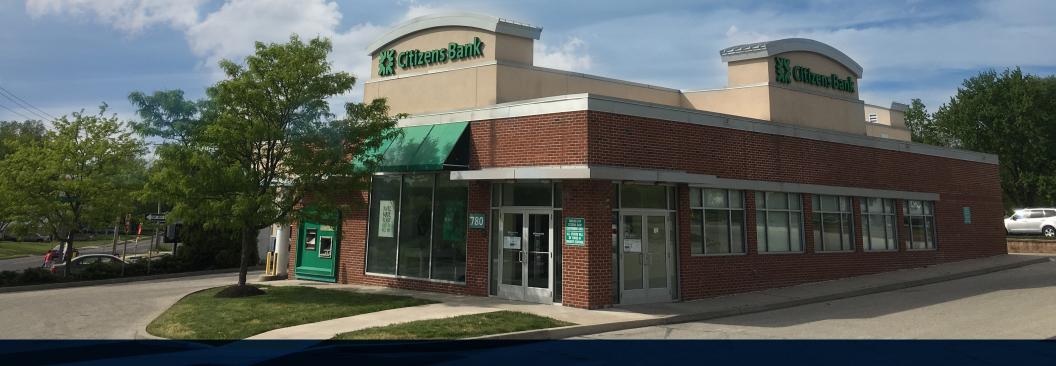

### Citizens Bank

Property Address

CAP Rate Price/SF

Leasable Area

Year Built

Lot Size

Allocated Price \$3,333,552

| 780 South Valley Forge Rd, Lansdale PA 1944 |
|---------------------------------------------|
| 5.49                                        |
| \$952.4                                     |
|                                             |

# INVESTMENT OVERVIEW

Marcus & Millichap is pleased to present the Montgomery County Net Leased Assemblage (the "Property"). Located at the signalized intersection of South Valley Forge Road and Allentown Road, the Property is comprised of two parcels totaling .98 acres with improvements that are 100% occupied by 7-Eleven and Citizens Bank.

Both tenants have shown a strong commitment to the location. 7-Eleven, the world's largest convenience store chain who leases the improvements at 1035 Allentown Road through July 2025, has occupied the Property continuously since 1964. Citizens Bank, the second largest bank in Pennsylvania who leases the improvements to 780 South Valley Forge Road through December 2025, had current ownership build the branch to their specifications and recently executed the first of their three options to extend beyond their fifteen-year base term. Both tenants are subject to Absolute Net lease structures which relieve ownership of all expense exposure and management responsibility. Both tenants' leases are corporately guaranteed and have rental increases that take effect when options to extend are exercised.