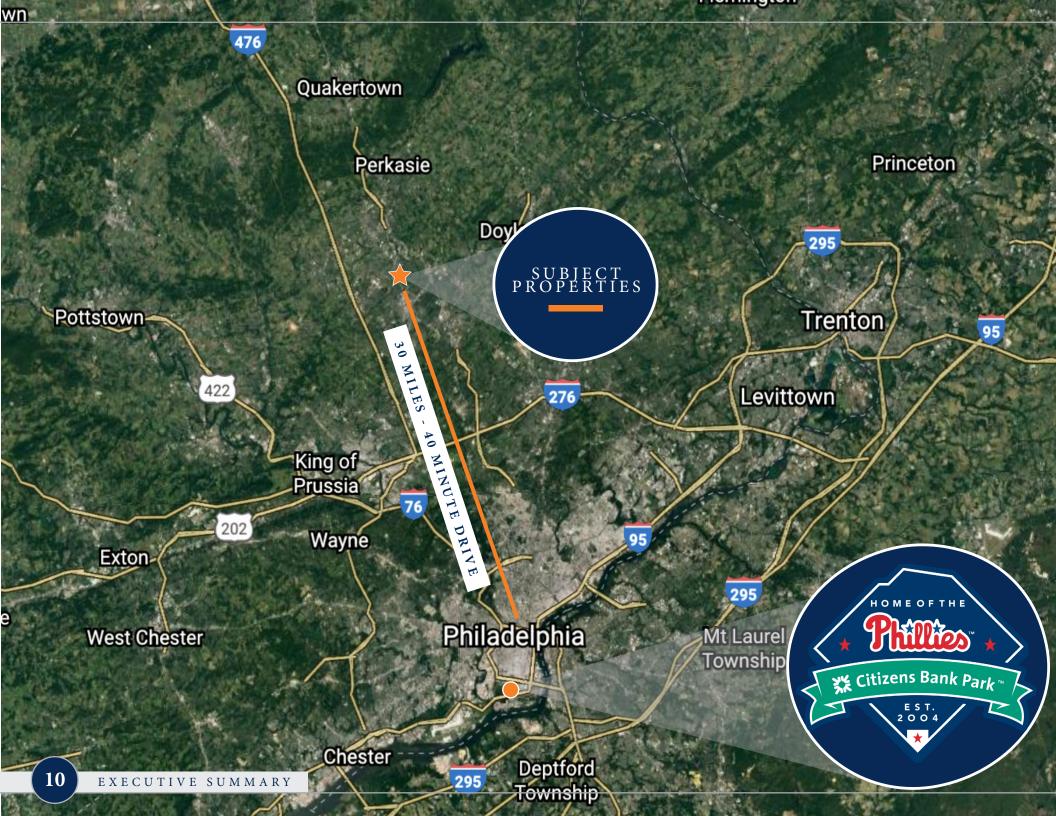

The Property is less than three miles from the nearest I-476 exit and is located just outside of Lansdale in Towamencin Township within Montgomery County, Pennsylvania. Montgomery County is known for its affluent communities and proximity to Philadelphia. The Property is approximately forty minutes from Center City Philadelphia via I-476 and I-76. The Property presents to qualified investors a secure stream of cash flow with excellent underlying fundamentals that lend themselves to a variety of possibilities for future redevelopment. With a cumulative net operating income of \$255,013, the list price of \$4,645,027 corresponds to a capitalization rate of 5.49%.