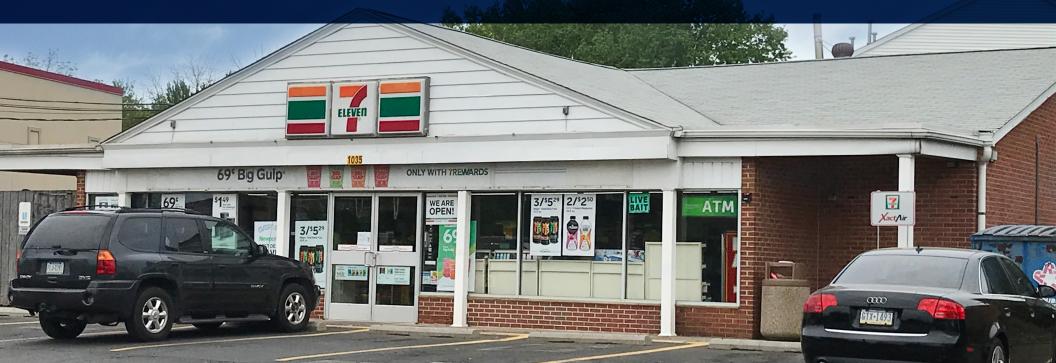

### 7-Eleven

Allocated Price \$1,311,475

| -                |                                       |
|------------------|---------------------------------------|
| Property Address | 1035 Allentown Rd, Lansdale, PA 19446 |
| CAP Rate         | 5.49%                                 |
| Price/SF         | \$476.55                              |
| Leasable Area    | 2,752 SF                              |
| Year Built       | 1970                                  |
| Lot Size         | 0.31 Acres                            |

# INVESTMENT OVERVIEW

Marcus & Millichap is pleased to present the Montgomery County Net Leased Assemblage (the "Property"). Located at the signalized intersection of South Valley Forge Road and Allentown Road, the Property is comprised of two parcels totaling .98 acres with improvements that are 100% occupied by 7-Eleven and Citizens Bank.

Both tenants have shown a strong commitment to the location. 7-Eleven, the world's largest convenience store chain who leases the improvements at 1035 Allentown Road through July 2025, has occupied the Property continuously since 1964. Citizens Bank, the second largest bank in Pennsylvania who leases the improvements to 780 South Valley Forge Road through December 2025, had current ownership build the branch to their specifications and recently executed the first of their three options to extend beyond their fifteen-year base term. Both tenants are subject to Absolute Net lease structures which relieve ownership of all expense exposure and management responsibility. Both tenants' leases are corporately guaranteed and have rental increases that take effect when options to extend are exercised.