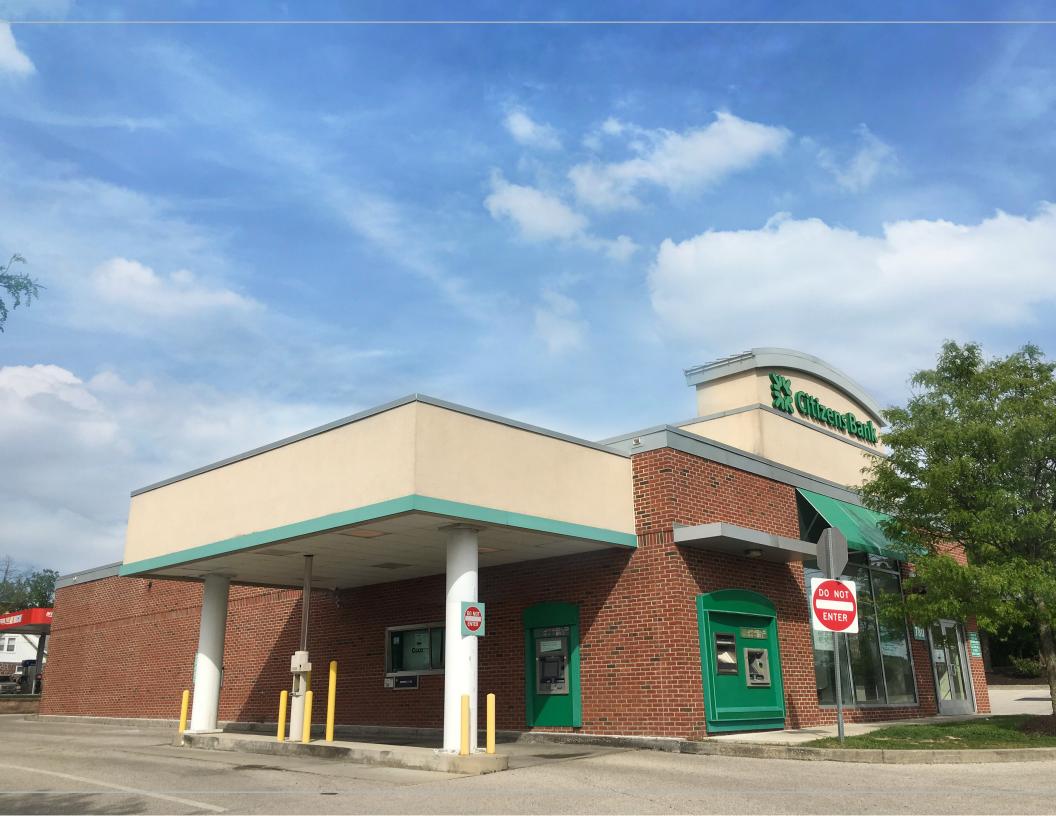

## PROPERTY DETAILS // Citizens Bank

#### THE OFFERING

LEASE SUMMARY

| Property Address       | 780 South Valley Forge Road, Lansdale, PA 19446 |
|------------------------|-------------------------------------------------|
| Price                  | \$3,333,552                                     |
| Capitalization Rate    | 5.49%                                           |
| Price/SF               | \$952.44                                        |
| PROPERTY DESCRIPTION   |                                                 |
| Year Built / Renovated | 2007                                            |
| Gross Leasable Area    | 3,500 SF                                        |
| Zoning                 | С                                               |
| Type of Ownership      | Fee Simple                                      |
| Lot Size               | 0.67 Acres                                      |
|                        |                                                 |