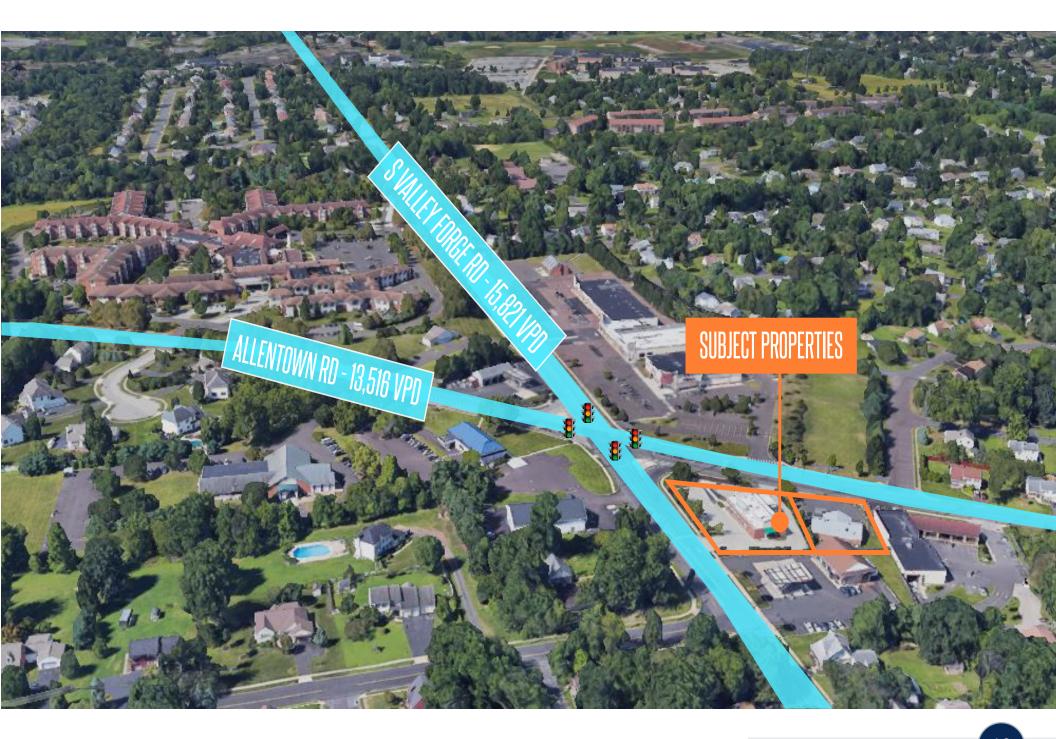

# INVESTMENT OVERVIEW

Marcus & Millichap is pleased to present the Montgomery County Net Leased Assemblage (the "Property"). Located at the signalized intersection of South Valley Forge Road and Allentown Road, the Property is comprised of two parcels totaling .98 acres with improvements that are 100% occupied by 7-Eleven and Citizens Bank.

## INVESTMENT HIGHLIGHTS

Absolute Net Lease Structures – Zero Landlord Responsibilities All Corporate Leases Backed by Investment Grade Credit ...... Population Within 3-Mile Radius Exceeds 75,000 ...... Average Household Income Within 3-Mile Radius of \$108,049 ...... 0.98 Acres of Land at Signalized Intersection