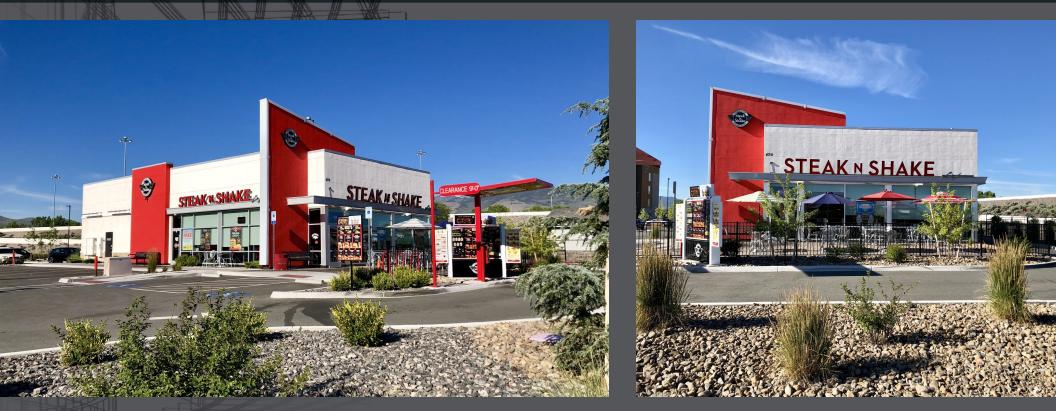

# **470 SOUTH MEADOWS PKWY, RENO**

### \$3,620,000 - LONG TERM ABSOLUTE NNN LEASED STEAK 'N SHAKE + PAD

RE/MAX Premier Properties is pleased to present a great opportunity to purchase 470 South Meadows Pkwy in Reno, a freestanding retail building operating a Steak 'n Shake constructed in 2017 and an improved PAD for lease.

#### **INVESTMENT HIGHLIGHTS**

Offered at 6.3% CAP based on a combined actual and Pro Forma NOI. Steak N Shake: NNN lease (\$165,000 actual NOI) with absolutely no Landlord responsibility. Established Tenant with 7.5 Years remaining on existing Lease term. New construction (2017). Busy location with freeway visibility. PAD for lease: 17,468 SF with parking and utilities in place and ready for a +/-1,500 SF stand alone (restaurant or retail). Ground lease rate \$0.30 psf. (Additional \$62,885 Pro Forma NOI). This location is truly ideal for a fast food tenant, high traffic and excellent freeway exposure. This offering provides an opportunity for the investor looking for an absolute triplenet (NNN) lease that requires no management responsibilities. Original ten year lease term with annual increases and 4 five year options.