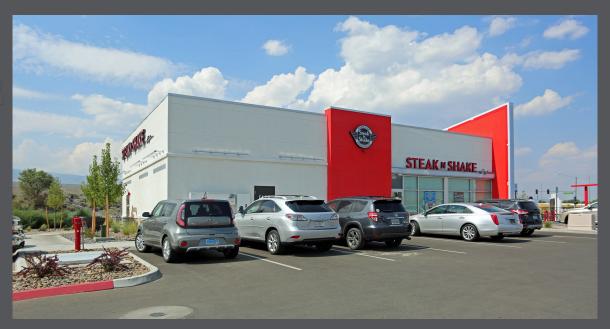

# **470 SOUTH MEADOWS PKWY, RENO**

### \$3,620,000 - LONG TERM ABSOLUTE NNN LEASED STEAK 'N SHAKE + PAD

RE/MAX Premier Properties is pleased to present a great opportunity to purchase 470 South Meadows Pkwy in Reno, a freestanding retail building operating a Steak 'n Shake constructed in 2017 and an improved PAD for lease.

#### **INVESTMENT HIGHLIGHTS**

Offered at 6.3% CAP based on a combined actual and Pro Forma NOI. Steak N Shake: NNN lease (\$165,000 actual NOI) with absolutely no Landlord responsibility. Established Tenant with 7.5 Years remaining on existing Lease term. New construction (2017). Busy location with freeway visibility. PAD for lease: 17,468 SF with parking and utilities in place and ready for a +/-1,500 SF stand alone (restaurant or retail). Ground lease rate \$0.30 psf. (Additional \$62,885 Pro Forma NOI). This location is truly ideal for a fast food tenant, high traffic and excellent freeway exposure. This offering provides an opportunity for the investor looking for an absolute triplenet (NNN) lease that requires no management responsibilities. Original ten year lease term with annual increases and 4 five year options.