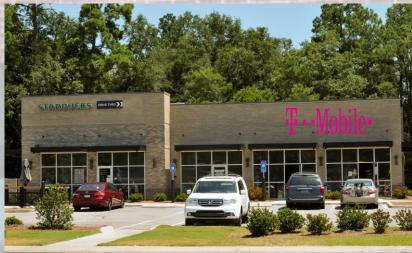

| PROPERTY HIGHLIGHTS |                                                                             |  |  |  |
|---------------------|-----------------------------------------------------------------------------|--|--|--|
| Tenants             | Starbucks Corporation - Store # 54058<br>T-Mobile South, LLC - Store # 441F |  |  |  |
| Location            | 1576-1588 Bells Hwy. Walterboro, SC 29488                                   |  |  |  |
| Building            | 6,112 SF Multi-Tenant, Single Story                                         |  |  |  |
| Site                | 1.2 Acres                                                                   |  |  |  |
| Parking             | 42 Spaces (Exceeds Parking Requirement)                                     |  |  |  |
| Built               | 2019 (Not Located in a Flood Zone)                                          |  |  |  |
| Lease               | NNN                                                                         |  |  |  |

The Starbucks retail center is strategically located at the signalized NW corner of Bells Hwy and Mount Carmel Road. It is located a quarter of a mile from I-95 and the Super Walmart. Other retailers in the area include Tractor Supply, Verizon, Bojangles, Burger King, Arby's, Waffle House, Huddle House, IHOP, McDonalds and Zaxby's.