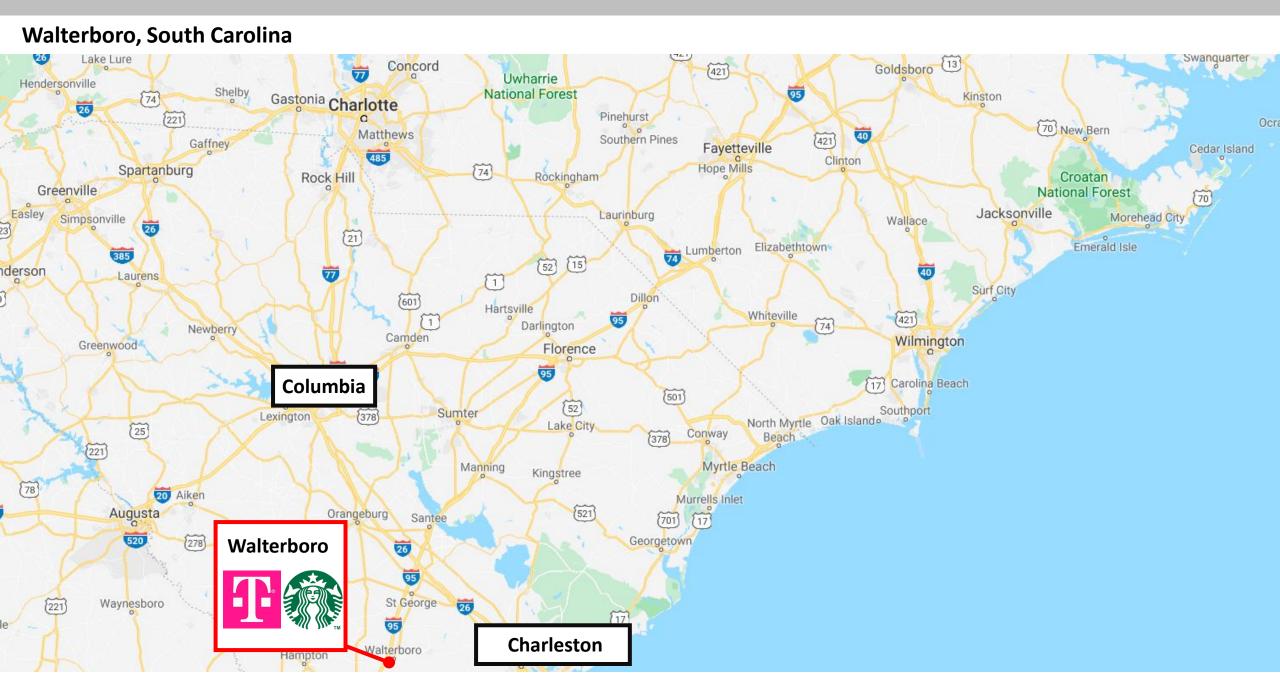

### **FOR SALE – STARBUCKS Anchored Retail Center**

Area Data: Walterboro, South Carolina

Walterboro is located in southeastern corner of South Carolina and is the county seat of Colleton County. It is known as "the Front Porch of the Lowcountry" due to its close proximity to Charleston, Beaufort and the ACE Basin. It is the largest city and county seat for Colleton County.

The Starbucks retail center is strategically located at the signalized NW corner of Bells Hwy and Mount Carmel Road. It is located a quarter of a mile from I-95 and the Super Walmart. Other retailers in the area include Tractor Supply, Verizon, Bojangles, Burger King, Arby's, Waffle House, Huddle House, IHOP, McDonalds and Zaxby's.