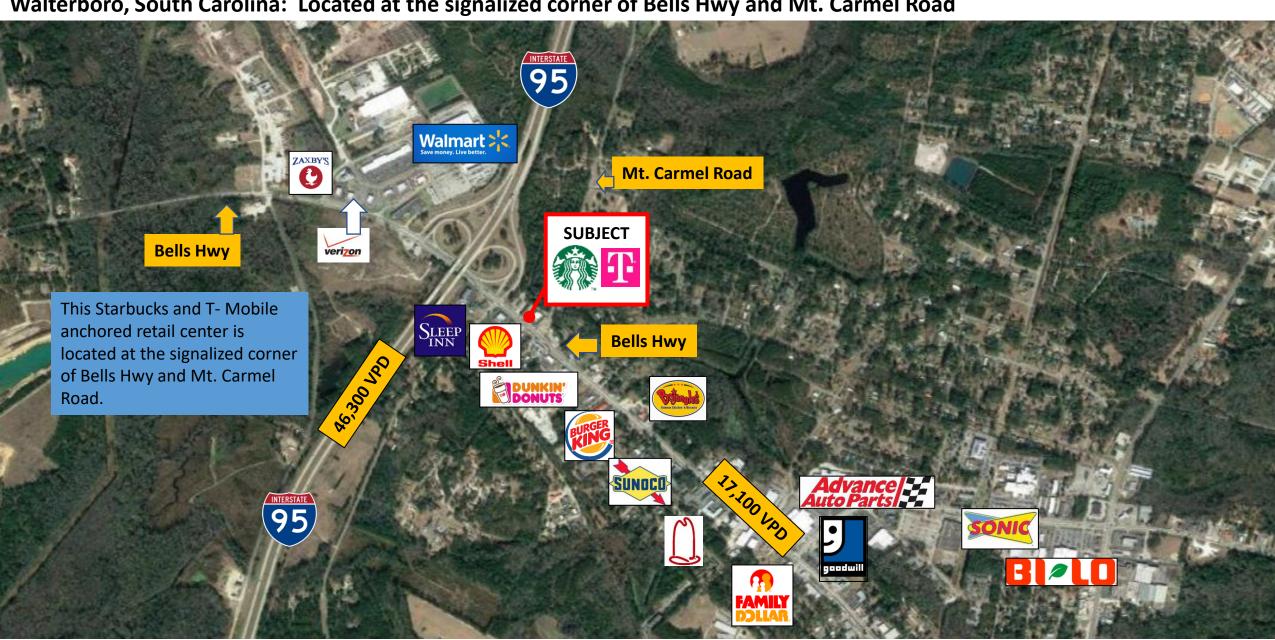

Walterboro, South Carolina: Located at the signalized corner of Bells Hwy and Mt. Carmel Road

#### **INVESTMENT HIGHLIGHTS**

2019 Traffic Count - Bells Hwy= 17,100 VPD

- I-95 = 46,300 VPD

This Starbucks anchored retail center is located right off of I-95 and a half mile from the Super Walmart. Located at the signalized corner of Mt. Carmel Road and Bells Hwy.

The Starbucks retail center is strategically located at the signalized NW corner of Bells Hwy and Mount Carmel Road. It is located a quarter of a mile from I-95 and the Super Walmart. Other retailers in the area include Tractor Supply, Verizon, Bojangles, Burger King, Arby's, Waffle House, Huddle House, IHOP, McDonalds and Zaxby's.