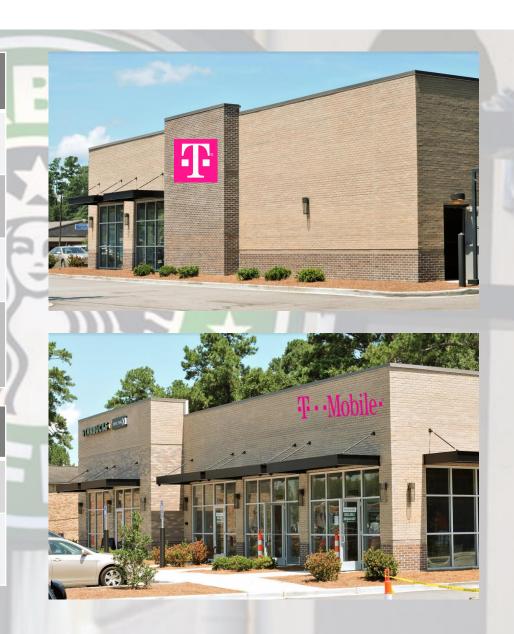

| PROPERTY HIGHLIGHTS |                                                                             |  |  |  |
|---------------------|-----------------------------------------------------------------------------|--|--|--|
| Tenants             | Starbucks Corporation - Store # 54058<br>T-Mobile South, LLC - Store # 441F |  |  |  |
| Location            | 1576-1588 Bells Hwy. Walterboro, SC 29488                                   |  |  |  |
| Building            | 6,112 SF Multi-Tenant, Single Story                                         |  |  |  |
| Site                | 1.2 Acres                                                                   |  |  |  |
| Parking             | 42 Spaces (Exceeds Parking Requirement)                                     |  |  |  |
| Built               | 2019 (Not Located in a Flood Zone)                                          |  |  |  |
| Lease               | NNN                                                                         |  |  |  |

The Starbucks retail center is strategically located at the signalized NW corner of Bells Hwy and Mount Carmel Road. It is located a quarter of a mile from I-95 and the Super Walmart. Other retailers in the area include Tractor Supply, Verizon, Bojangles, Burger King, Arby's, Waffle House, Huddle House, IHOP, McDonalds and Zaxby's.