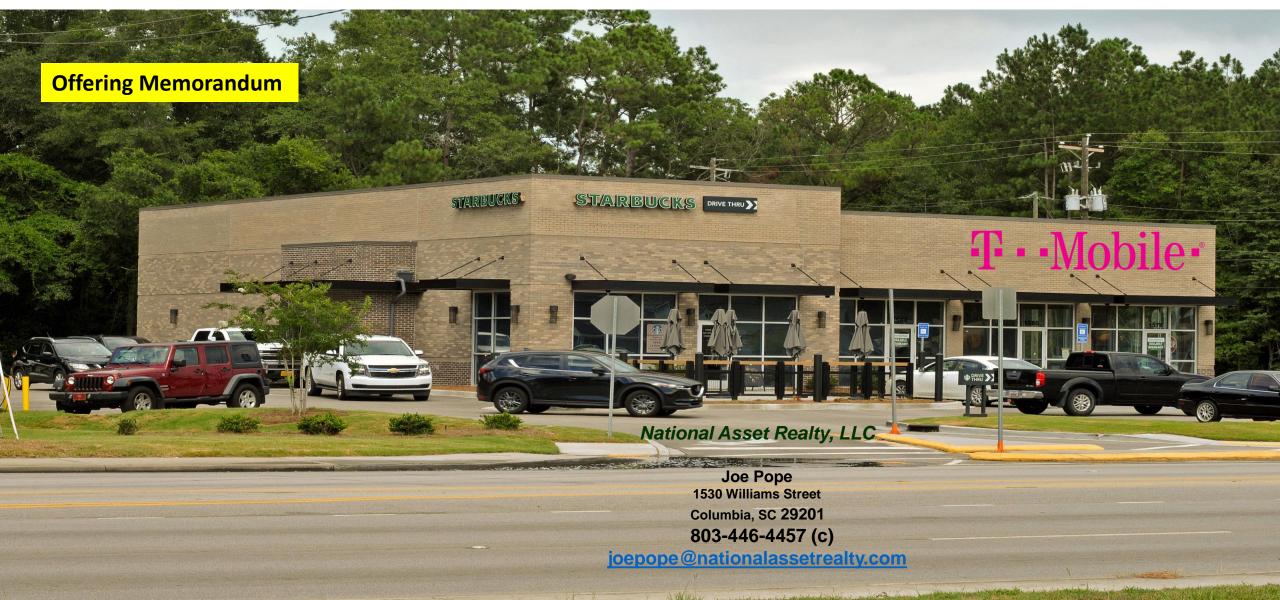

## **FOR SALE – STARBUCKS Anchored Retail Center**

Walterboro, South Carolina 29488

Located at the signalized corner of Bells Hwy and Mt. Carmel Road one block from I-95

**Asking Price: \$3,025,000 Cap Rate: 6%** 

| PROPERTY HIGHLIGHTS |                                                                             |  |  |  |
|---------------------|-----------------------------------------------------------------------------|--|--|--|
| Tenants             | Starbucks Corporation - Store # 54058<br>T-Mobile South, LLC - Store # 441F |  |  |  |
| Location            | 1576-1588 Bells Hwy. Walterboro, SC 29488                                   |  |  |  |
| Building            | 6,112 SF Multi-Tenant, Single Story                                         |  |  |  |
| Site                | 1.2 Acres                                                                   |  |  |  |
| Parking             | 42 Spaces (Exceeds Parking Requirement)                                     |  |  |  |
| Built               | 2019 (Not Located in a Flood Zone)                                          |  |  |  |
| Lease               | NNN                                                                         |  |  |  |

Walterboro, South Carolina: Located at the signalized corner of Bells Hwy and Mt. Carmel Road