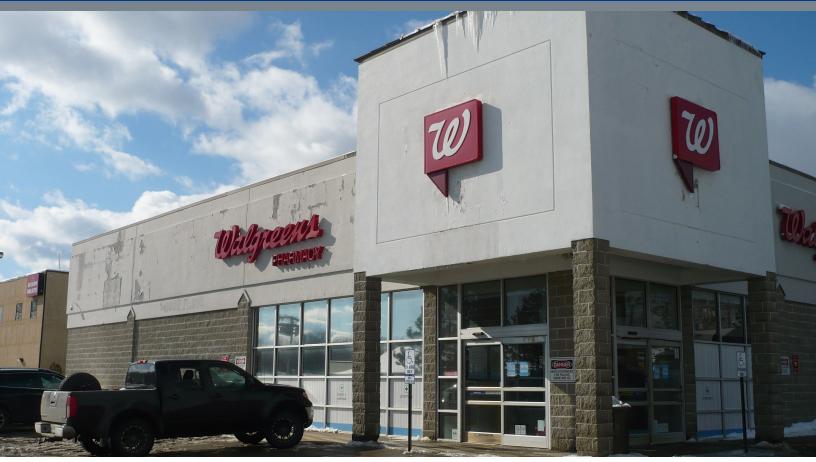

#### Walgreens - Millinocket, ME

720 Central St, Millinocket, ME

### **PROPERTY OVERVIEW**

| Price:         | \$2,148,157 | Leas |
|----------------|-------------|------|
| Cap Rate:      | 7.00%       | Ann  |
| Building Size: | 11,180 SF   | Leas |
| Tenant:        | Walgreens   | Ren  |
|                |             |      |