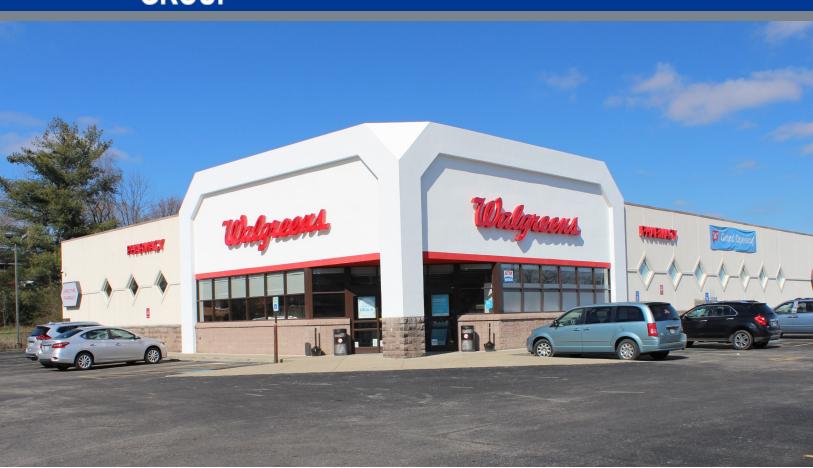

Walgreens - Liberty, KY

**NET LEASE OPPORTUNITY** 

## Walgreens - Liberty, KY

343 Wallace Wilkinson Boulevard, Liberty, KY

## **PROPERTY HIGHLIGHTS**

- Walgreens typically spends \$300,000 when converting an acquired pharmacy location
- Walgreens is an investment grade tenant (S&P: BBB)
- Low rent for a single tenant drug store
- Positioned along a primary north-south thoroughfare (10,000 VPD)
- Long operating history as a drug store since 1998
- Rental escalation in each renewal option