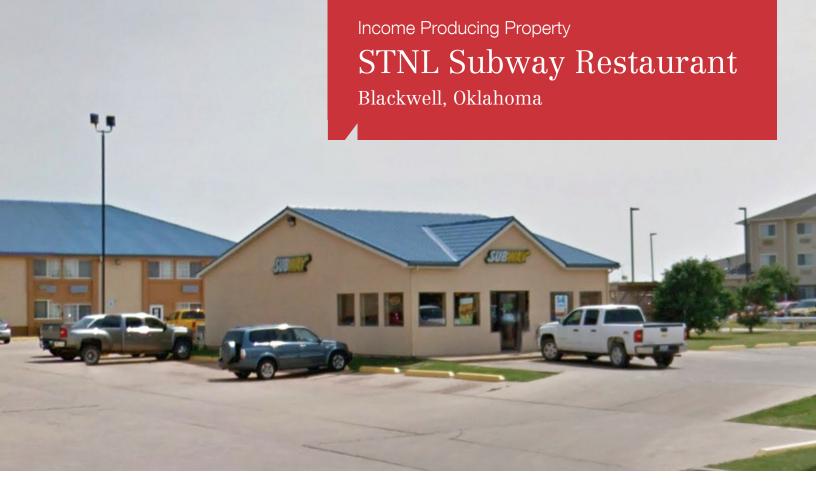

## STNL Subway Restaurant

4511 W. White Avenue Blackwell, Oklahoma 74631

## **Property Highlights**

- 1,500 SF Subway Income Producing Property
- Located directly off of Interstate 35 and adjacent to SureStay, Rodeway Inn & Sleep Inn Hotels
- Lease runs through January 31, 2022
- One (1) 2-year renewal option with rent increase
- Tenant in place since 1995
- Landlord responsible for roof, structure & parking areas
- Tenant responsible for all interior plumbing, electrical and HVAC
- NOI: \$11,003
- Sale Price: \$150,000