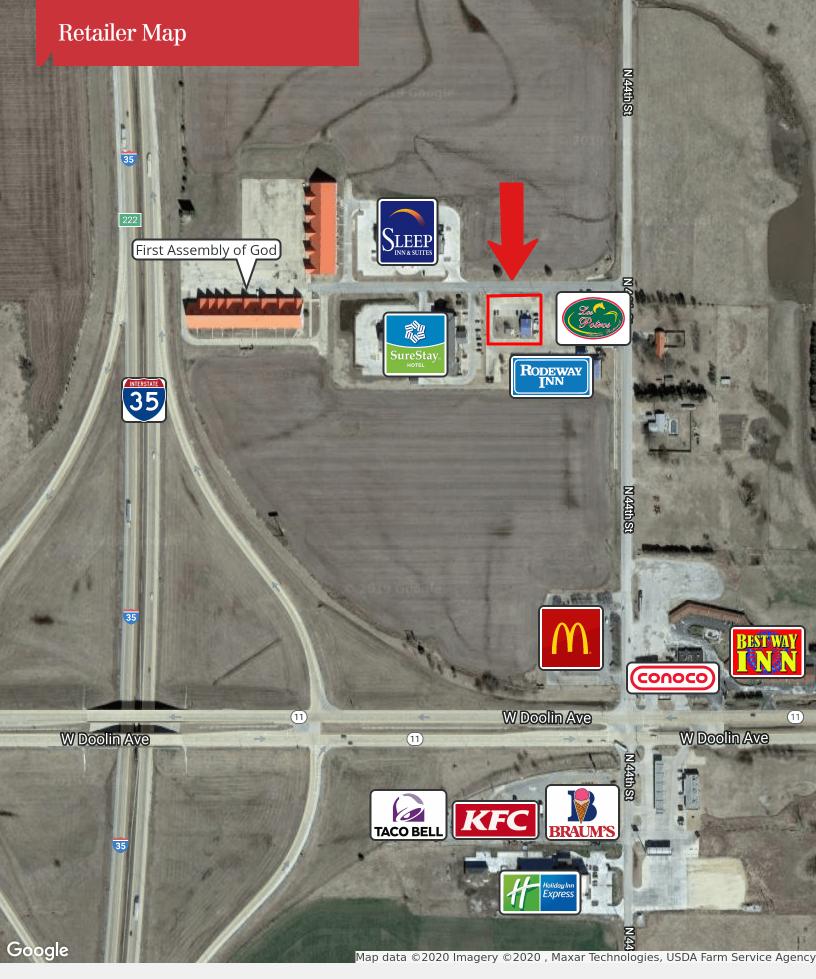

## **Property Highlights**

- 1,500 SF Subway Income Producing Property
- Located directly off of Interstate 35 and adjacent to SureStay, Rodeway Inn & Sleep Inn Hotels
- Lease runs through January 31, 2022
- One (1) 2-year renewal option with rent increase
- Tenant in place since 1995
- Landlord responsible for roof, structure & parking areas
- Tenant responsible for all interior plumbing, electrical and HVAC
- NOI: \$11,003
- Sale Price: \$150,000