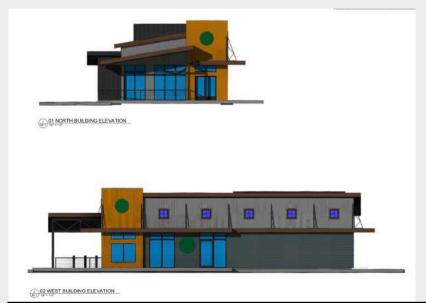

## **Property Information**

Brand new build, Starbucks with a 10 year triple-net lease. 2,200 Square feet with an appealing modern design. Excellent location with Highway 93 frontage right as you are entering the city of Whitefish. Surrounded by various retail and multiple hotels. Minutes from Downtown and Whitefish and Whitefish Mountain Ski Resort. 5% Rent bumps every 5 years and four 5-year lease options. Listing Broker has ownership interest in the property.

# Site Plan