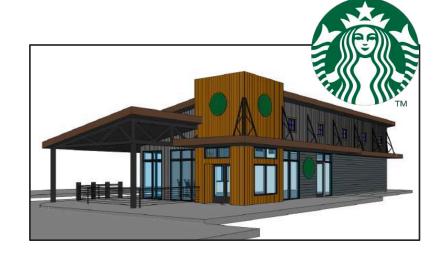

## **Property Information**

Brand new build, Starbucks with a 10 year triple-net lease. 2,200 Square feet with an appealing modern design. Excellent location with Highway 93 frontage right as you are entering the city of Whitefish. Surrounded by various retail and multiple hotels. Minutes from Downtown and Whitefish and Whitefish Mountain Ski Resort. 5% Rent bumps every 5 years and four 5-year lease options. Listing Broker has ownership interest in the property.