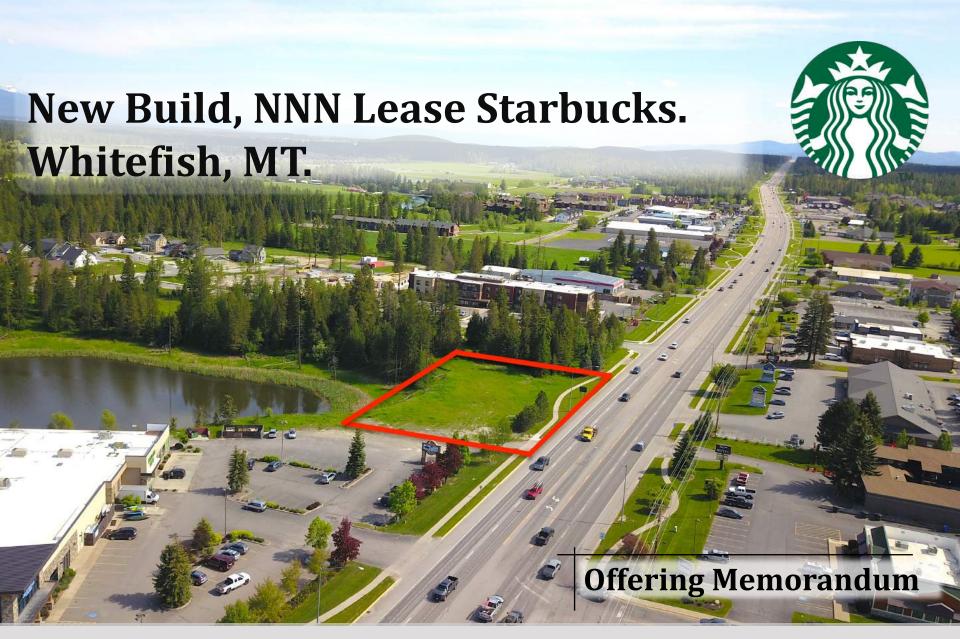

## **Property Information**

Brand new build, Starbucks with a 10 year triple-net lease. 2,200 Square feet with an appealing modern design. Excellent location with Highway 93 frontage right as you are entering the city of Whitefish. Surrounded by various retail and multiple hotels. Minutes from Downtown and Whitefish and Whitefish Mountain Ski Resort. 5% Rent bumps every 5 years and four 5-year lease options. Listing Broker has ownership interest in the property.

#### **Property Address:**

6405 Hwy 93 S. Whitefish, MT, 59937

#### **Investment Highlights**

10 yr NNN Lease

1 Acre Parcel

2,200 SF

Traffic Count Over 23,000/day

Cap Rate: 4.75%

Purchase Price: \$2,225,000