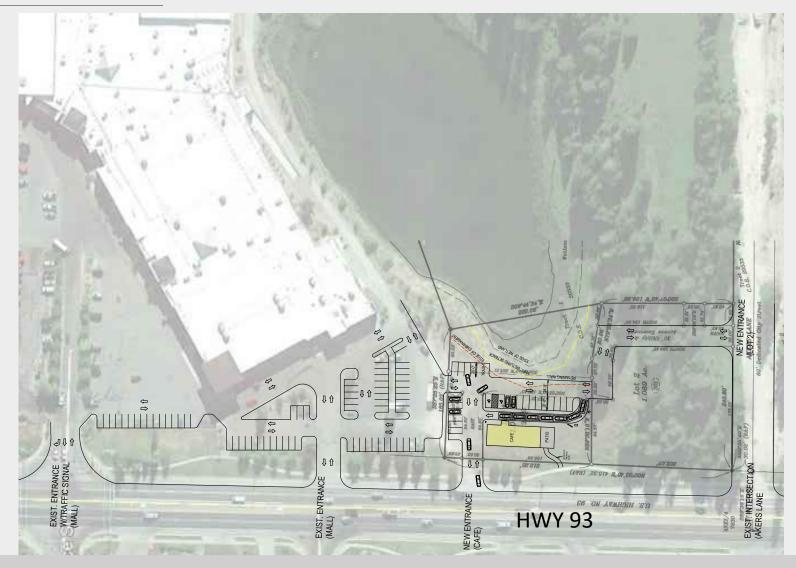

pulation: 96,147

- Population Growth: 1.53%

- Median Age: 42

- Median Income: \$51,410





## **Income**

| Years | Monthly    | Yearly       | Per SF  |
|-------|------------|--------------|---------|
| 1-5   | \$8,800.00 | \$105,600.00 | \$48.00 |
| 6-10  | \$9,240.00 | \$110,880.00 | \$50.40 |

| Extension Options | Monthly     | Yearly       | Per SF  |
|-------------------|-------------|--------------|---------|
| 11-15             | \$9,702.00  | \$116,424.00 | \$52.92 |
| 16-20             | \$10,187.10 | \$122,245.20 | \$55.57 |
| 21-25             | \$10,696.46 | \$128,357.46 | \$58.34 |
| 26-30             | \$11,231.28 | \$134,775.33 | \$61.27 |

<sup>\*</sup> Tenant has the right for early termination after year 5 with a \$100,000 fee.



# Site Plan



# **Traffic Flow**



# **Property Photos**









## **Local Attractions**



Whitefish Mountain Resort

Glacier National Park





**Downtown Whitefish** 

The Whitefish Trail





Whitefish Lake



# Primary Contacts

Matthew Waatti (406) 249-2244 matt@landstar-mt.com

Cecil Waatti (406) 890-4000 cecil@landstar-mt.com