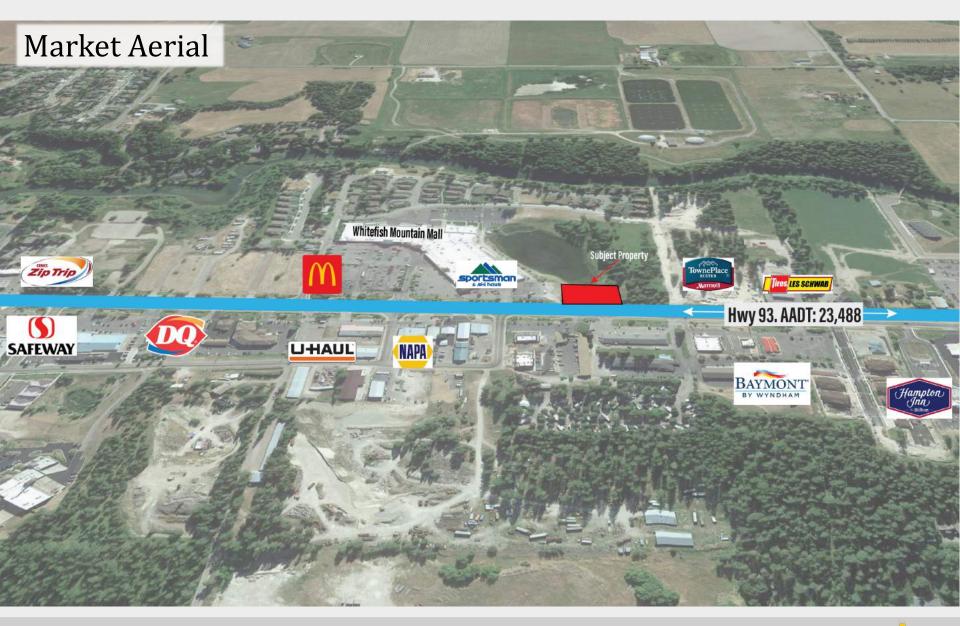

#### **Property Address:**

6405 Hwy 93 S. Whitefish, MT, 59937

#### **Investment Highlights**

10 yr NNN Lease

1 Acre Parcel

2,200 SF

Traffic Count Over 23,000/day

Cap Rate: 4.75%

Purchase Price: \$2,225,000

# **Traffic Flow**