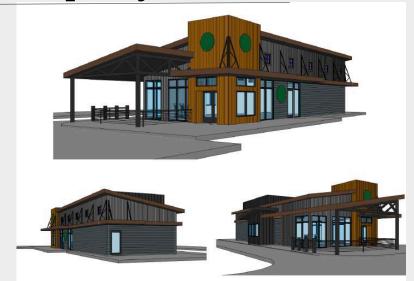

ation Growth: 1.53%

- Median Age: 42

- Median Income: \$51,410





## **Income**

| Years | Monthly    | Yearly       | Per SF  |
|-------|------------|--------------|---------|
| 1-5   | \$8,800.00 | \$105,600.00 | \$48.00 |
| 6-10  | \$9,240.00 | \$110,880.00 | \$50.40 |

| Extension Options | Monthly     | Yearly       | Per SF  |
|-------------------|-------------|--------------|---------|
| 11-15             | \$9,702.00  | \$116,424.00 | \$52.92 |
| 16-20             | \$10,187.10 | \$122,245.20 | \$55.57 |
| 21-25             | \$10,696.46 | \$128,357.46 | \$58.34 |
| 26-30             | \$11,231.28 | \$134,775.33 | \$61.27 |

<sup>\*</sup> Tenant has the right for early termination after year 5 with a \$100,000 fee.



# Site Plan



# **Traffic Flow**



# **Property Photos**









## **Local Attractions**



Whitefish Mountain Resort

Glacier National Park





**Downtown Whitefish** 

The Whitefish Trail





Whitefish Lake



# Primary Contacts

Matthew Waatti (406) 249-2244 matt@landstar-mt.com

Cecil Waatti (406) 890-4000 cecil@landstar-mt.com