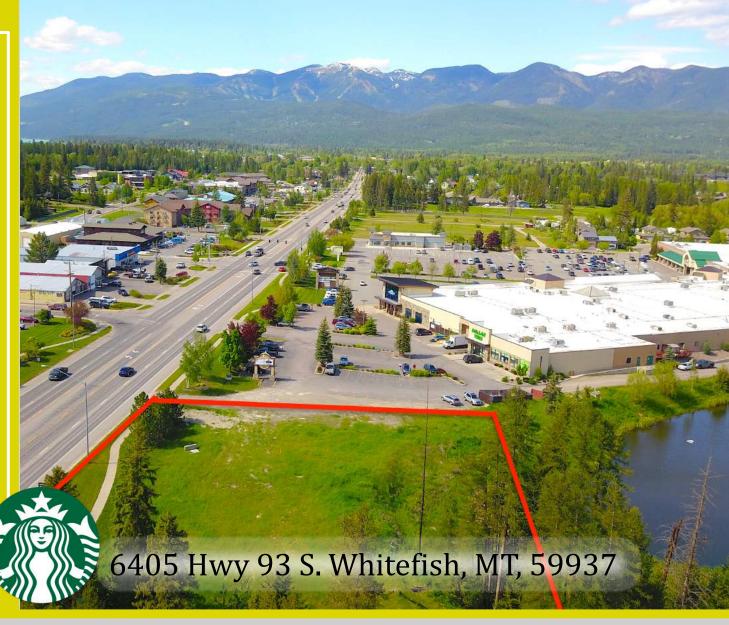

#### **Property Address:**

6405 Hwy 93 S. Whitefish, MT, 59937

#### **Investment Highlights**

10 yr NNN Lease

1 Acre Parcel

2,200 SF

Traffic Count Over 23,000/day

Cap Rate: 4.75%

Purchase Price: \$2,225,000

# Site Plan

# **Traffic Flow**