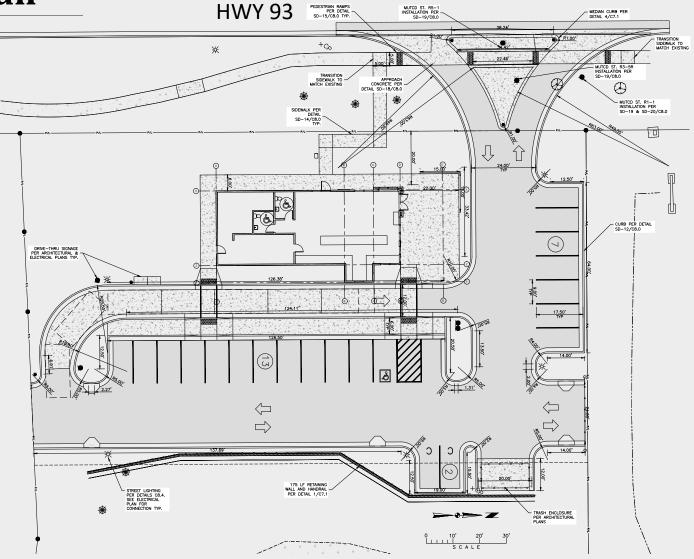

inutes 4 minutes

- Population: 96,147

- Population Growth: 1.53%

- Median Age: 42

- Median Income: \$51,410





## **Income**

| Years | Monthly    | Yearly       | Per SF  |
|-------|------------|--------------|---------|
| 1-5   | \$8,800.00 | \$105,600.00 | \$48.00 |
| 6-10  | \$9,240.00 | \$110,880.00 | \$50.40 |

| Extension Options | Monthly     | Yearly       | Per SF  |
|-------------------|-------------|--------------|---------|
| 11-15             | \$9,702.00  | \$116,424.00 | \$52.92 |
| 16-20             | \$10,187.10 | \$122,245.20 | \$55.57 |
| 21-25             | \$10,696.46 | \$128,357.46 | \$58.34 |
| 26-30             | \$11,231.28 | \$134,775.33 | \$61.27 |

<sup>\*</sup> Tenant has the right for early termination after year 5 with a \$100,000 fee.



# Site Plan



# **Traffic Flow**



# **Property Photos**









## **Local Attractions**



Whitefish Mountain Resort

Glacier National Park





**Downtown Whitefish** 

The Whitefish Trail





Whitefish Lake



# Primary Contacts

Matthew Waatti (406) 249-2244 matt@landstar-mt.com

Cecil Waatti (406) 890-4000 cecil@landstar-mt.com