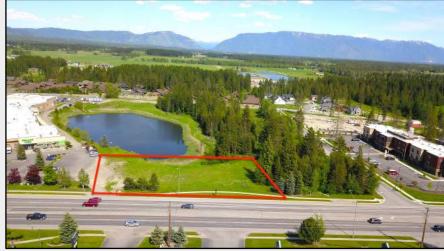

#### **Property Address:**

6405 Hwy 93 S. Whitefish, MT, 59937

#### **Investment Highlights**

10 yr NNN Lease

1 Acre Parcel

2,200 SF

Traffic Count Over 23,000/day

Cap Rate: 4.75%

Purchase Price: \$2,225,000