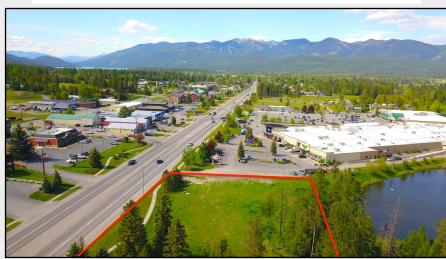

## **Property Information**

Brand new build, Starbucks with a 10 year triple-net lease. 2,200 Square feet with an appealing modern design. Excellent location with Highway 93 frontage right as you are entering the city of Whitefish. Surrounded by various retail and multiple hotels. Minutes from Downtown and Whitefish and Whitefish Mountain Ski Resort. 5% Rent bumps every 5 years and four 5-year lease options. Listing Broker has ownership interest in the property.

#### **Property Address:**

6405 Hwy 93 S. Whitefish, MT, 59937