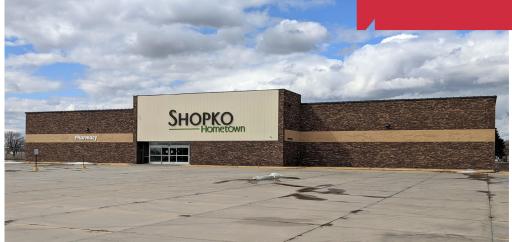

### 421 Gateway Drive NE, East Grand Forks MN

Sale Price: Lease Rate:

\$2,200,000 \$ 4.25 PSF NNN

#### **Property Highlights**

Building size: Year built: Lot size: Parcel: Legal: Zoned: 2019 RE Taxes: 2019 Specials: 41,454 SF 1989 3.64 Acres (158,558 SF) 83.03116.00 Lot 2 Block 2 Gateway East Addition Commercial \$22,190.88 \$ 1,999.10

#### **Property Information**

- 14' clear to bottom of ceiling tile
- 19' clear height
- Sprinkled
- Column support is 50' OC
- 17'x62' vestibule and entry
- Dock door
- Large parking lot
- 5-10 year Lease options
- Great visibility from Gateway Dr NE (Hwy 2) and near Central Ave NW
- Tenant pays all utilities, snow removal, lawn care, real estate taxes and insurance
- Neighboring Businesses: Fairfield Inn & Suites, East Grand Inn, Hugo's Family Marketplace, Hugo's Wine & Spirits, Tesoro, East Grand Forks Civic Center, Health Mart Pharmacy, Polk County Social Services Center, Subway, Casa Mexico, Domino's Pizza and McDonald's