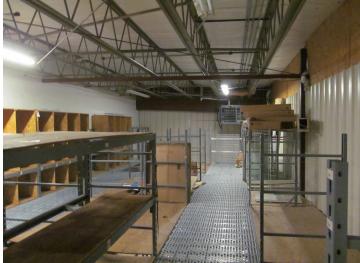

#### **Property Highlights**

Building size: Year built: Lot size: Parcel: Legal: Zoned: 2019 RE Taxes: 2019 Specials: 41,454 SF 1989 3.64 Acres (158,558 SF) 83.03116.00 Lot 2 Block 2 Gateway East Addition Commercial \$22,190.88 \$ 1,999.10

#### **Property Information**

- 14' clear to bottom of ceiling tile
- 19' clear height
- Sprinkled
- Column support is 50' OC
- 17'x62' vestibule and entry
- Dock door
- Large parking lot
- 5-10 year Lease options
- Great visibility from Gateway Dr NE (Hwy 2) and near Central Ave NW
- Tenant pays all utilities, snow removal, lawn care, real estate taxes and insurance
- Neighboring Businesses: Fairfield Inn & Suites, East Grand Inn, Hugo's Family Marketplace, Hugo's Wine & Spirits, Tesoro, East Grand Forks Civic Center, Health Mart Pharmacy, Polk County Social Services Center, Subway, Casa Mexico, Domino's Pizza and McDonald's