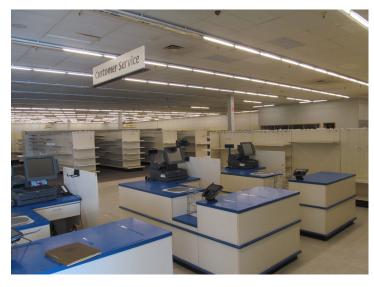

#### **Property Information**

- 14' clear to bottom of ceiling tile
- 19' clear height
- Sprinkled
- Column support is 50' OC
- 17'x62' vestibule and entry
- Dock door
- Large parking lot
- 5-10 year Lease options
- Great visibility from Gateway Dr NE (Hwy 2) and near Central Ave NW
- Tenant pays all utilities, snow removal, lawn care, real estate taxes and insurance
- Neighboring Businesses: Fairfield Inn & Suites, East Grand Inn, Hugo's Family Marketplace, Hugo's Wine & Spirits, Tesoro, East Grand Forks Civic Center, Health Mart Pharmacy, Polk County Social Services Center, Subway, Casa Mexico, Domino's Pizza and McDonald's