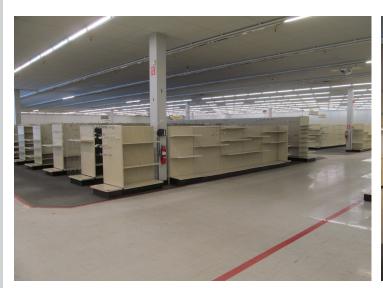

#### **Property Highlights**

Building size: Year built: Lot size: Parcel: Legal: Zoned: 2019 RE Taxes: 2019 Specials: 41,454 SF 1989 3.64 Acres (158,558 SF) 83.03116.00 Lot 2 Block 2 Gateway East Addition Commercial \$22,190.88 \$ 1,999.10

#### **Property Information**

- 14' clear to bottom of ceiling tile
- 19' clear height
- Sprinkled
- Column support is 50' OC
- 17'x62' vestibule and entry
- Dock door
- Large parking lot
- 5-10 year Lease options
- Great visibility from Gateway Dr NE (Hwy 2) and near Central Ave NW
- Tenant pays all utilities, snow removal, lawn care, real estate taxes and insurance
- Neighboring Businesses: Fairfield Inn & Suites, East Grand Inn, Hugo's Family Marketplace, Hugo's Wine & Spirits, Tesoro, East Grand Forks Civic Center, Health Mart Pharmacy, Polk County Social Services Center, Subway, Casa Mexico, Domino's Pizza and McDonald's