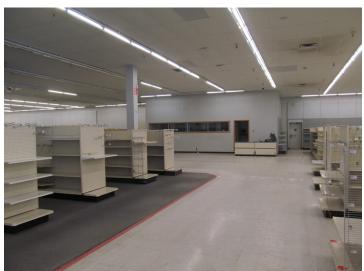

#### **Property Highlights**

Building size: Year built: Lot size: Parcel: Legal: Zoned: 2019 RE Taxes: 2019 Specials: 41,454 SF 1989 3.64 Acres (158,558 SF) 83.03116.00 Lot 2 Block 2 Gateway East Addition Commercial \$22,190.88 \$ 1,999.10

#### **Property Information**

- 14' clear to bottom of ceiling tile
- 19' clear height
- Sprinkled
- Column support is 50' OC
- 17'x62' vestibule and entry
- Dock door
- Large parking lot
- 5-10 year Lease options
- Great visibility from Gateway Dr NE (Hwy 2) and near Central Ave NW
- Tenant pays all utilities, snow removal, lawn care, real estate taxes and insurance
- Neighboring Businesses: Fairfield Inn & Suites, East Grand Inn, Hugo's Family Marketplace, Hugo's Wine & Spirits, Tesoro, East Grand Forks Civic Center, Health Mart Pharmacy, Polk County Social Services Center, Subway, Casa Mexico, Domino's Pizza and McDonald's