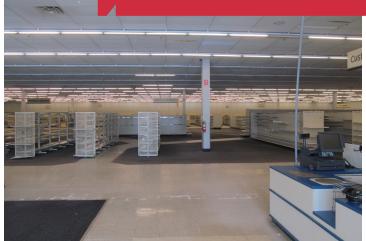

#### **Property Highlights**

Building size: Year built: Lot size: Parcel: Legal: Zoned: 2019 RE Taxes: 2019 Specials: 41,454 SF 1989 3.64 Acres (158,558 SF) 83.03116.00 Lot 2 Block 2 Gateway East Addition Commercial \$22,190.88 \$ 1,999.10

#### **Property Information**

- 14' clear to bottom of ceiling tile
- 19' clear height
- Sprinkled
- Column support is 50' OC
- 17'x62' vestibule and entry
- Dock door
- Large parking lot
- 5-10 year Lease options
- Great visibility from Gateway Dr NE (Hwy 2) and near Central Ave NW
- Tenant pays all utilities, snow removal, lawn care, real estate taxes and insurance
- Neighboring Businesses: Fairfield Inn & Suites, East Grand Inn, Hugo's Family Marketplace, Hugo's Wine & Spirits, Tesoro, East Grand Forks Civic Center, Health Mart Pharmacy, Polk County Social Services Center, Subway, Casa Mexico, Domino's Pizza and McDonald's