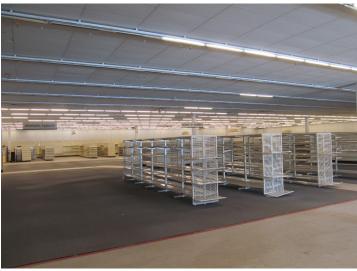

#### **Property Highlights**

Building size: Year built: Lot size: Parcel: Legal: Zoned: 2019 RE Taxes: 2019 Specials: 41,454 SF 1989 3.64 Acres (158,558 SF) 83.03116.00 Lot 2 Block 2 Gateway East Addition Commercial \$22,190.88 \$ 1,999.10

#### **Property Information**

- 14' clear to bottom of ceiling tile
- 19' clear height
- Sprinkled
- Column support is 50' OC
- 17'x62' vestibule and entry
- Dock door
- Large parking lot
- 5-10 year Lease options
- Great visibility from Gateway Dr NE (Hwy 2) and near Central Ave NW
- Tenant pays all utilities, snow removal, lawn care, real estate taxes and insurance
- Neighboring Businesses: Fairfield Inn & Suites, East Grand Inn, Hugo's Family Marketplace, Hugo's Wine & Spirits, Tesoro, East Grand Forks Civic Center, Health Mart Pharmacy, Polk County Social Services Center, Subway, Casa Mexico, Domino's Pizza and McDonald's