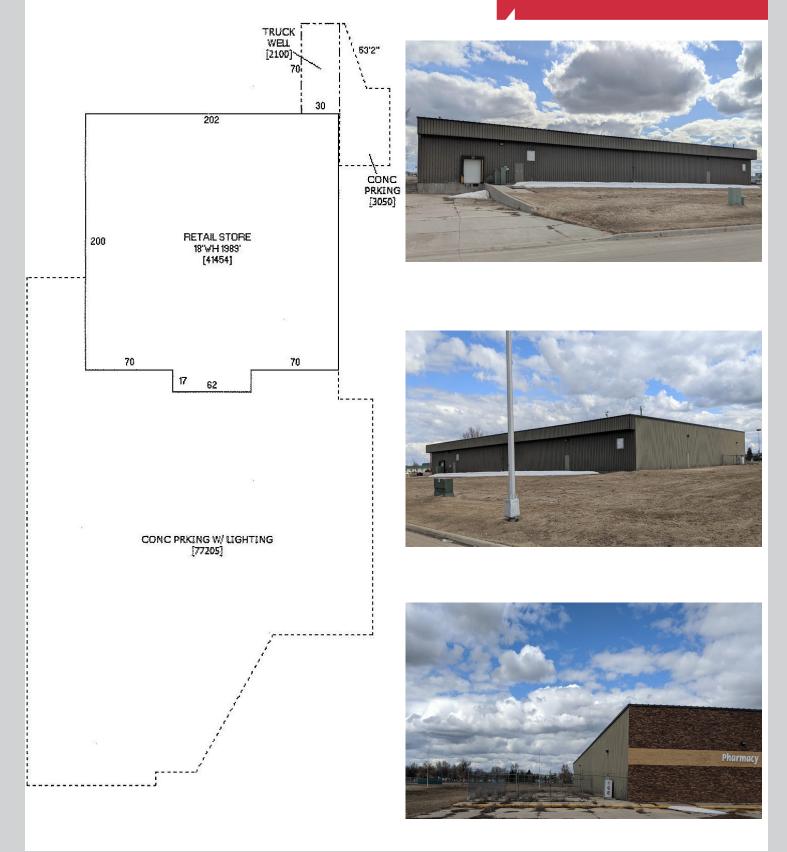

#### **Property Highlights**

Building size: Year built: Lot size: Parcel: Legal: Zoned: 2019 RE Taxes: 2019 Specials: 41,454 SF 1989 3.64 Acres (158,558 SF) 83.03116.00 Lot 2 Block 2 Gateway East Addition Commercial \$22,190.88 \$ 1,999.10

#### **Property Information**

- 14' clear to bottom of ceiling tile
- 19' clear height
- Sprinkled
- Column support is 50' OC
- 17'x62' vestibule and entry
- Dock door
- Large parking lot
- 5-10 year Lease options
- Great visibility from Gateway Dr NE (Hwy 2) and near Central Ave NW
- Tenant pays all utilities, snow removal, lawn care, real estate taxes and insurance
- Neighboring Businesses: Fairfield Inn & Suites, East Grand Inn, Hugo's Family Marketplace, Hugo's Wine & Spirits, Tesoro, East Grand Forks Civic Center, Health Mart Pharmacy, Polk County Social Services Center, Subway, Casa Mexico, Domino's Pizza and McDonald's