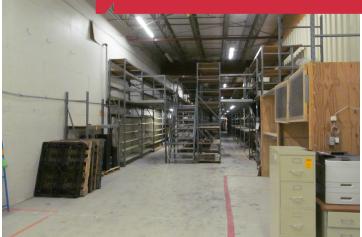

#### **Property Highlights**

Building size: Year built: Lot size: Parcel: Legal: Zoned: 2019 RE Taxes: 2019 Specials: 41,454 SF 1989 3.64 Acres (158,558 SF) 83.03116.00 Lot 2 Block 2 Gateway East Addition Commercial \$22,190.88 \$ 1,999.10

#### **Property Information**

- 14' clear to bottom of ceiling tile
- 19' clear height
- Sprinkled
- Column support is 50' OC
- 17'x62' vestibule and entry
- Dock door
- Large parking lot
- 5-10 year Lease options
- Great visibility from Gateway Dr NE (Hwy 2) and near Central Ave NW
- Tenant pays all utilities, snow removal, lawn care, real estate taxes and insurance
- Neighboring Businesses: Fairfield Inn & Suites, East Grand Inn, Hugo's Family Marketplace, Hugo's Wine & Spirits, Tesoro, East Grand Forks Civic Center, Health Mart Pharmacy, Polk County Social Services Center, Subway, Casa Mexico, Domino's Pizza and McDonald's