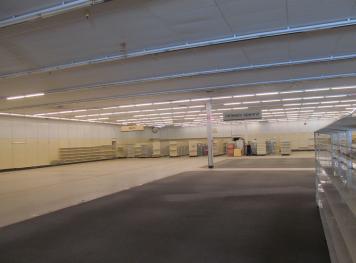

#### **Property Highlights**

Building size: Year built: Lot size: Parcel: Legal: Zoned: 2019 RE Taxes: 2019 Specials: 41,454 SF 1989 3.64 Acres (158,558 SF) 83.03116.00 Lot 2 Block 2 Gateway East Addition Commercial \$22,190.88 \$ 1,999.10

#### **Property Information**

- 14' clear to bottom of ceiling tile
- 19' clear height
- Sprinkled
- Column support is 50' OC
- 17'x62' vestibule and entry
- Dock door
- Large parking lot
- 5-10 year Lease options
- Great visibility from Gateway Dr NE (Hwy 2) and near Central Ave NW
- Tenant pays all utilities, snow removal, lawn care, real estate taxes and insurance
- Neighboring Businesses: Fairfield Inn & Suites, East Grand Inn, Hugo's Family Marketplace, Hugo's Wine & Spirits, Tesoro, East Grand Forks Civic Center, Health Mart Pharmacy, Polk County Social Services Center, Subway, Casa Mexico, Domino's Pizza and McDonald's