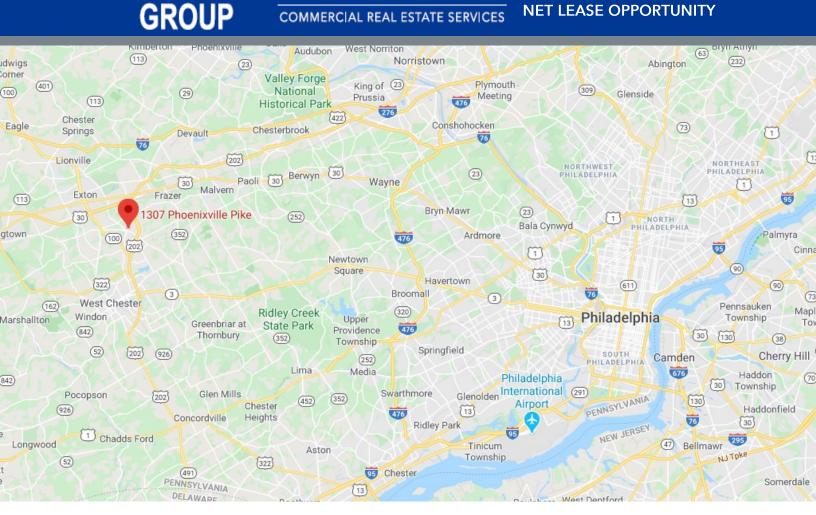

#### Rite Aid - West Chester, PA

1307 Phoenixville Pike, West Chester, PA

#### **PROPERTY HIGHLIGHTS**

- Located within the Philadelphia MSA
- Located at the corner of a signalized intersection
- The median household income within three miles of the property is in excess of \$100,000
- Positioned just along a primary east-west thoroughfare (15,000 VPD)
- Over 130,000 people live within five miles of the property
- Strong store sales
- Rental escalation in each option