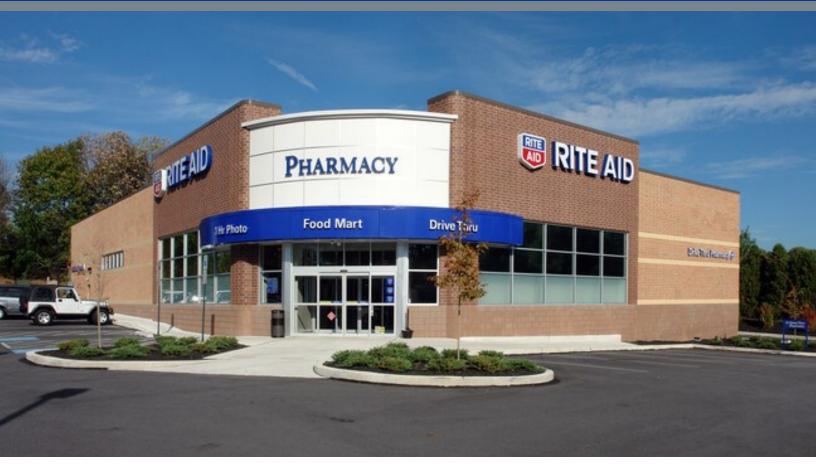

#### Rite Aid - West Chester, PA

1307 Phoenixville Pike, West Chester, PA

#### **PROPERTY OVERVIEW**

| Price:         | \$5,501,658 | Lease Expiration:   | 5/31/2027               |
|----------------|-------------|---------------------|-------------------------|
| Cap Rate:      | 7.60%       | Annual Rent:        | \$418,126               |
| Building Size: | 11,153 SF   | Lease Type:         | NN                      |
| Tenant:        | Rite Aid    | Renewal Options:    | Six 5-Year              |
|                |             | Rental Escalations: | \$10,000 in each option |