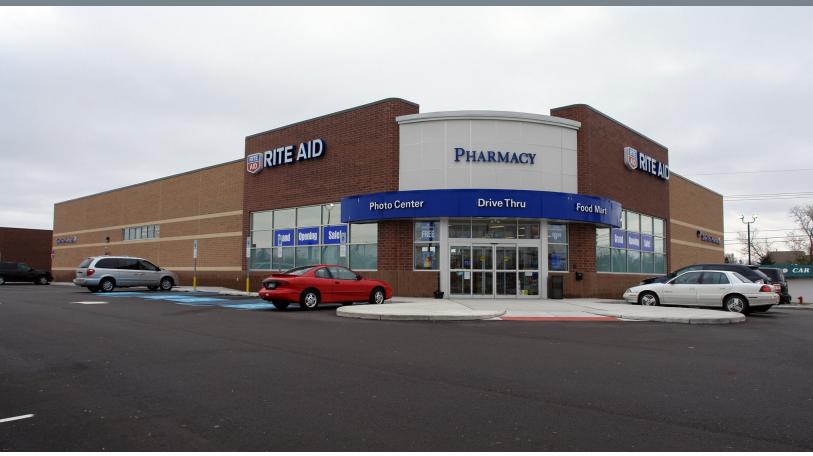

Rite Aid - Waterford, MI

**NET LEASE OPPORTUNITY** 

# Rite Aid - Waterford, MI

5983 Highland Rd, Waterford Township, MI

### **PROPERTY OVERVIEW**

Price: \$5,886,138 Lease

Cap Rate: 8.00%

Building Size: 14,564 SF

Tenant: Rite Aid

Lease Expiration: 01/31/2029

Annual Rent: \$470,891

Lease Type: NNN