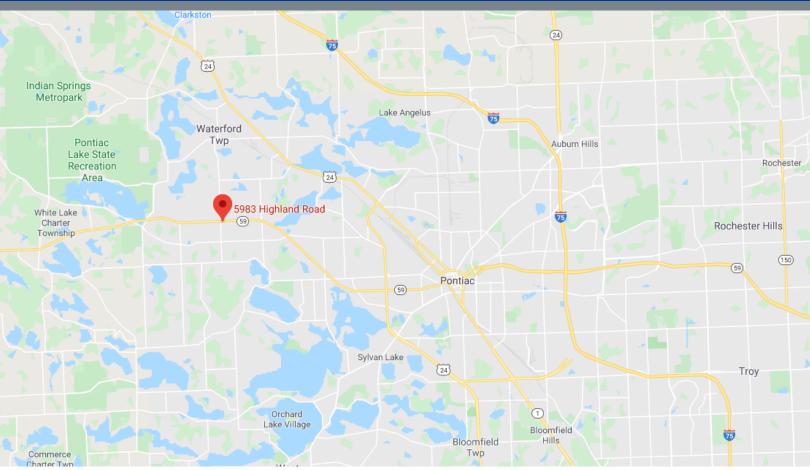

Rite Aid - Waterford, MI

**NET LEASE OPPORTUNITY** 



# Rite Aid - Waterford, MI

5983 Highland Rd, Waterford Township, MI

### **PROPERTY OVERVIEW**

Price: \$5,886,138 Lease

Cap Rate: 8.00%

Building Size: 14,564 SF

Tenant: Rite Aid

Lease Expiration: 01/31/2029

Annual Rent: \$470,891

Lease Type: NNN

Renewal Options: Six 5-Year

Rental Escalations: Options 1 & 3: \$2.95 PSF

Options 5 & 6: FMV



Rite Aid - Waterford, MI

#### **NET LEASE OPPORTUNITY**



## **PROPERTY HIGHLIGHTS**

- Over 141,000 people live within five miles of the property
- Absolute NNN
- Above average store sales
- Rental escalations in renewal options
- Located at the corner of a signalized intersection along a primary eastwest thoroughfare (35,618 VPD)
- Other retailers in the corridor include Meijer, Kroger, Panera Bread, ALDI, Lowe's and Walmart Supercenter

### **DEMOGRAPHICS**

|                        | 1-MILE   | 3-MILE   | 5-MILE   |
|------------------------|----------|----------|----------|
| Population:            | 7,612    | 57,333   | 141,853  |
| Total Households       | 3,333    | 23,446   | 56,638   |
| Med. Household Income: | \$46,833 | \$60,817 | \$64,235 |