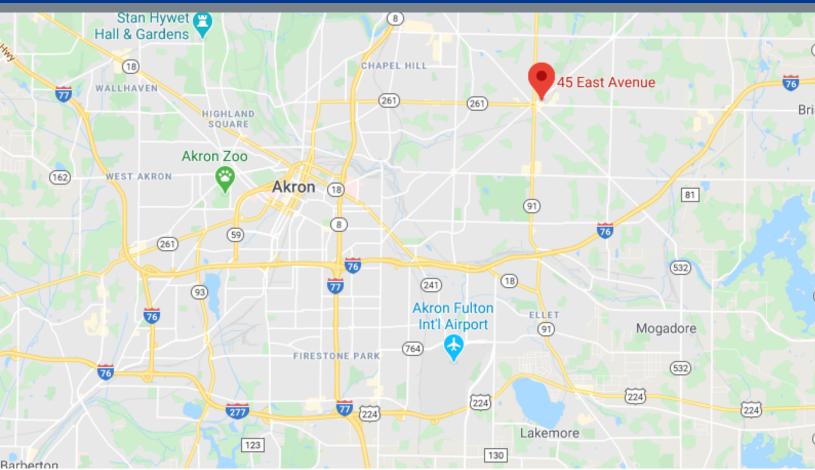

## Rite Aid - Tallmadge, OH

45 East Ave, Tallmadge, OH

## PROPERTY HIGHLIGHTS

- Located within the Akron MSA
- 189,871 people live within five miles of the property
- Above average store sales
- Located near the Tallmadge Town Square Historic District
- Positioned just off of North AVE, along a primary north-south thoroughfare (23,246 VPD)
- Located near other retailers including Giant Eagle Supermarket, PNC, Sam's Club, Dick's Sport Goods and Target
- Rental escalations in each renewal option