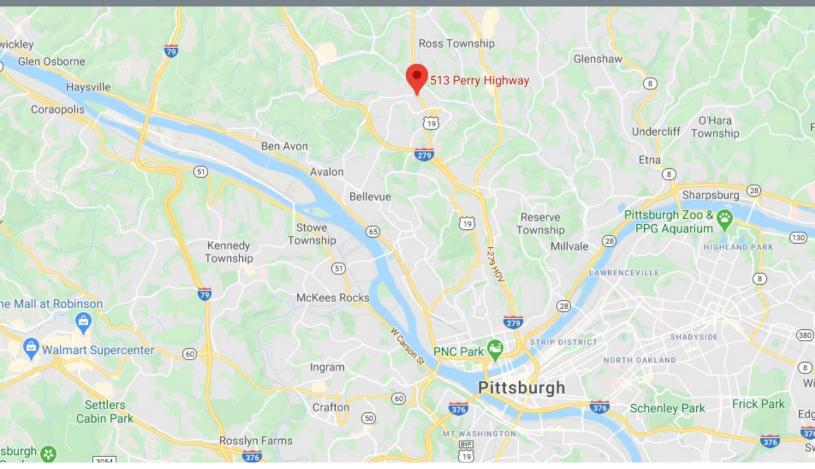

## Rite Aid - Pittsburgh, PA

513 Perry Highway, Pittsburgh, PA

## PROPERTY HIGHLIGHTS

- Located within the Pittsburgh MSA
- Over 187,000 people live within five miles of the property
- Nearby retailers include Giant Eagle, McDonald's, Dunkin' Donuts and Dollar Tree
- Absolute NNN
- Located at the corner of a signalized intersection
- Positioned along Highway 19 (15,000 VPD)
- Located across from West View Elementary School and in close proximity to North Hills Middle and High School