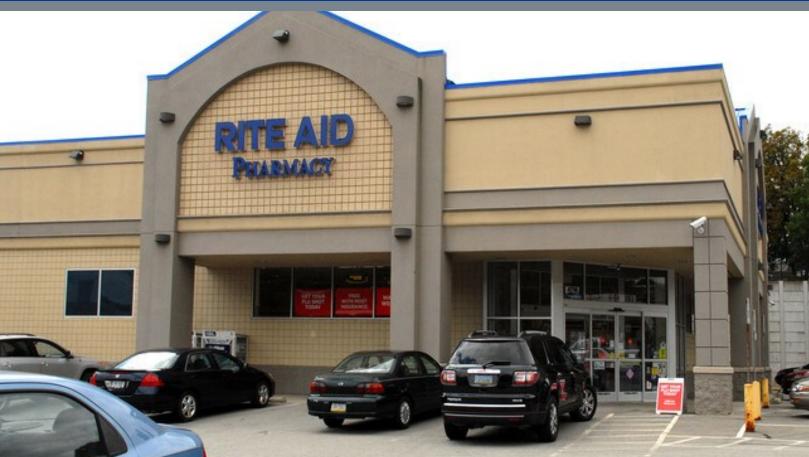

## Rite Aid - Pittsburgh, PA

513 Perry Highway, Pittsburgh, PA

## **PROPERTY OVERVIEW**

Price: \$4,772,653

Cap Rate: 7.50%

Building Size: 10,908 SF

Tenant: Rite Aid

Lease Expiration: 8/14/2028

Annual Rent: \$357,949

Lease Type: NNN