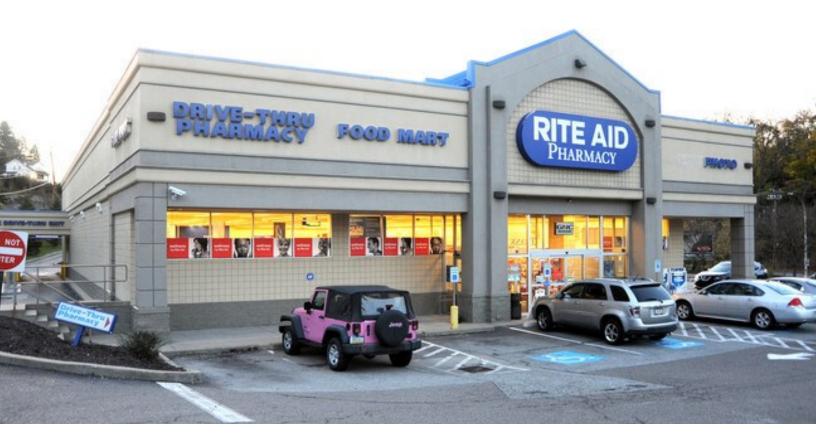

## Rite Aid - Pittsburgh, PA

2501 Banksville Rd, Pittsburgh, PA

## **PROPERTY HIGHLIGHTS**

- Located within the Pittsburgh MSA
- Over 320,000 people live within five miles of the property
- Located at the corner of a signalized intersection
- Positioned along Highway 19 (43,000 VPD)
- Strong store sales with a low rent to sales ratio