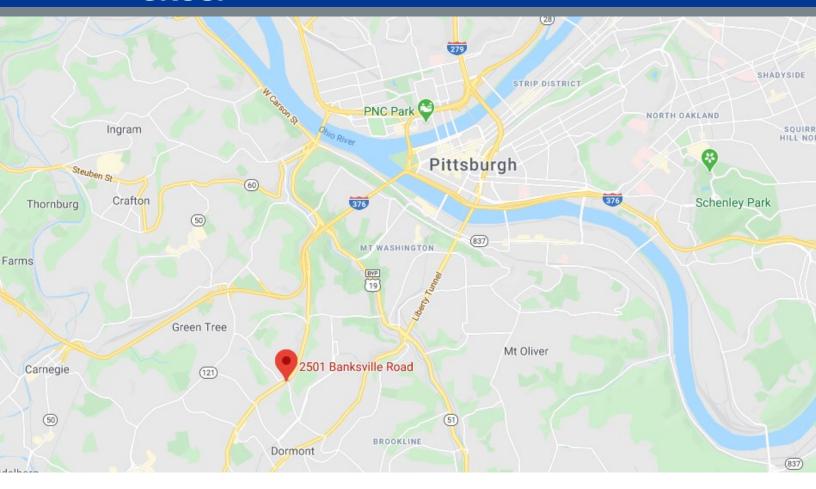

Rite Aid - Pittsburgh, PA

COMMERCIAL REAL ESTATE SERVICES

LEE & ASSOCIATES

NET LEASE OPPORTUNITY



## Rite Aid - Pittsburgh, PA

2501 Banksville Rd, Pittsburgh, PA

## **PROPERTY OVERVIEW**

| Price:         | \$4,026,573 | Lease Expiration:   | 3/28/2027                 |
|----------------|-------------|---------------------|---------------------------|
| Cap Rate:      | 7.50%       | Annual Rent:        | \$301,993                 |
| Building Size: | 10,908 SF   | Lease Type:         | NN                        |
| Tenant:        | Rite Aid    | Renewal Options:    | Four 5-Year               |
|                |             | Rental Escalations: | \$0.50 PSF in each option |



# 

#### Rite Aid - Pittsburgh, PA

COMMERCIAL REAL ESTATE SERVICES

NET LEASE OPPORTUNITY



## **PROPERTY HIGHLIGHTS**

- Located within the Pittsburgh MSA
- Over 320,000 people live within five miles of the property
- Located at the corner of a signalized intersection
- Positioned along Highway 19 (43,000 VPD)
- Strong store sales with a low rent to sales ratio

# DEMOGRAPHICS

|                                 | 1-MILE            | 3-MILE            | 5-MILE             |
|---------------------------------|-------------------|-------------------|--------------------|
| Population:<br>Total Households | $18,369 \\ 8.453$ | 138,787<br>61,689 | 322,975<br>141,457 |
| Med. Household Income:          | 8,455<br>\$59,817 | \$57,529          | \$53,577           |



The information contained in this Offering Memorandum has been obtained from sources we believe to be reliable; howev